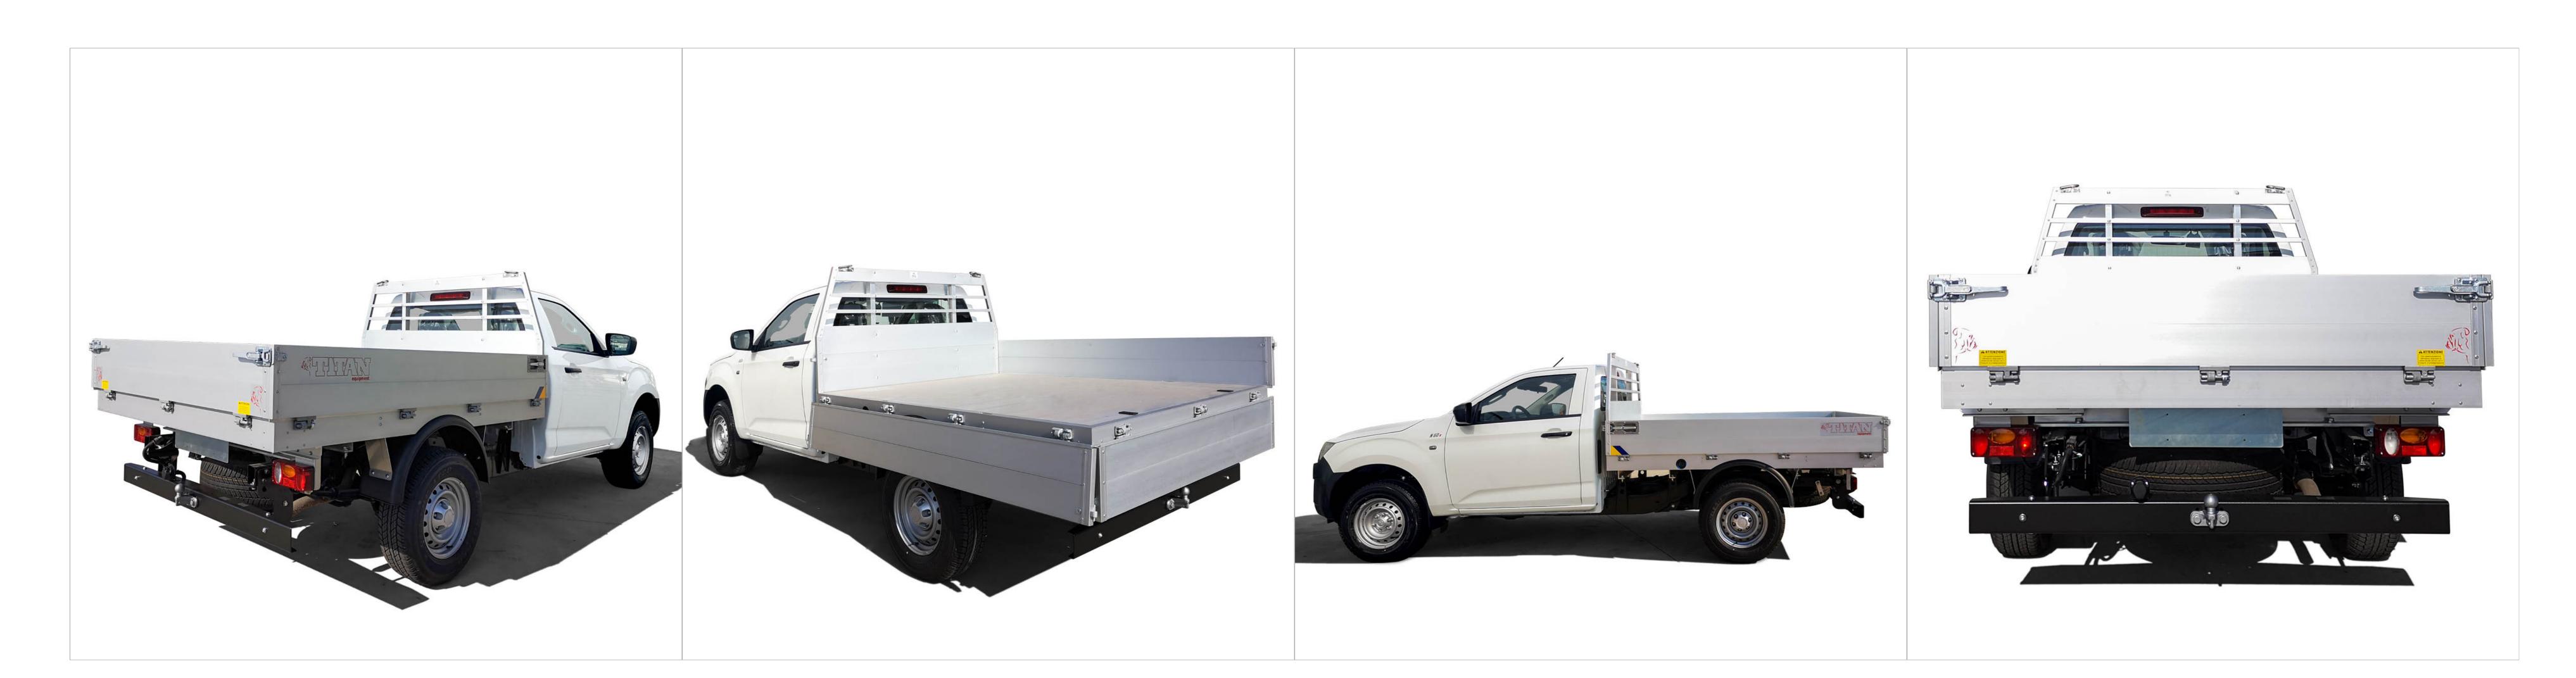

## Alloy dropside body

| Code           | Boards        | External Dimensions |
|----------------|---------------|---------------------|
| M 155 009 016* | Flat aluminum | 2400x1830 mm        |

## Side and rear boards anodized aluminium from 300 mm top opening only

Structure of the loading deck in smooth aluminum from 30 mm slats

Aluminum sub-frame

Anodized aluminum front board from 500 mm integrated with anodized aluminum pole holders
Anodized aluminium side boards from 300 mm with hinges and opening handles galvanized
Anodized aluminium rear board from 300 mm with hinges and opening handles galvanized
Predisposition for rear aluminum pole holder

4 integrated foldaway handles on the edge of the platform (2+2)

Thermoplastic mudguards

Underrun protection crossbar and approved towing preparation Lights according to regulations

\* Available while stocks last