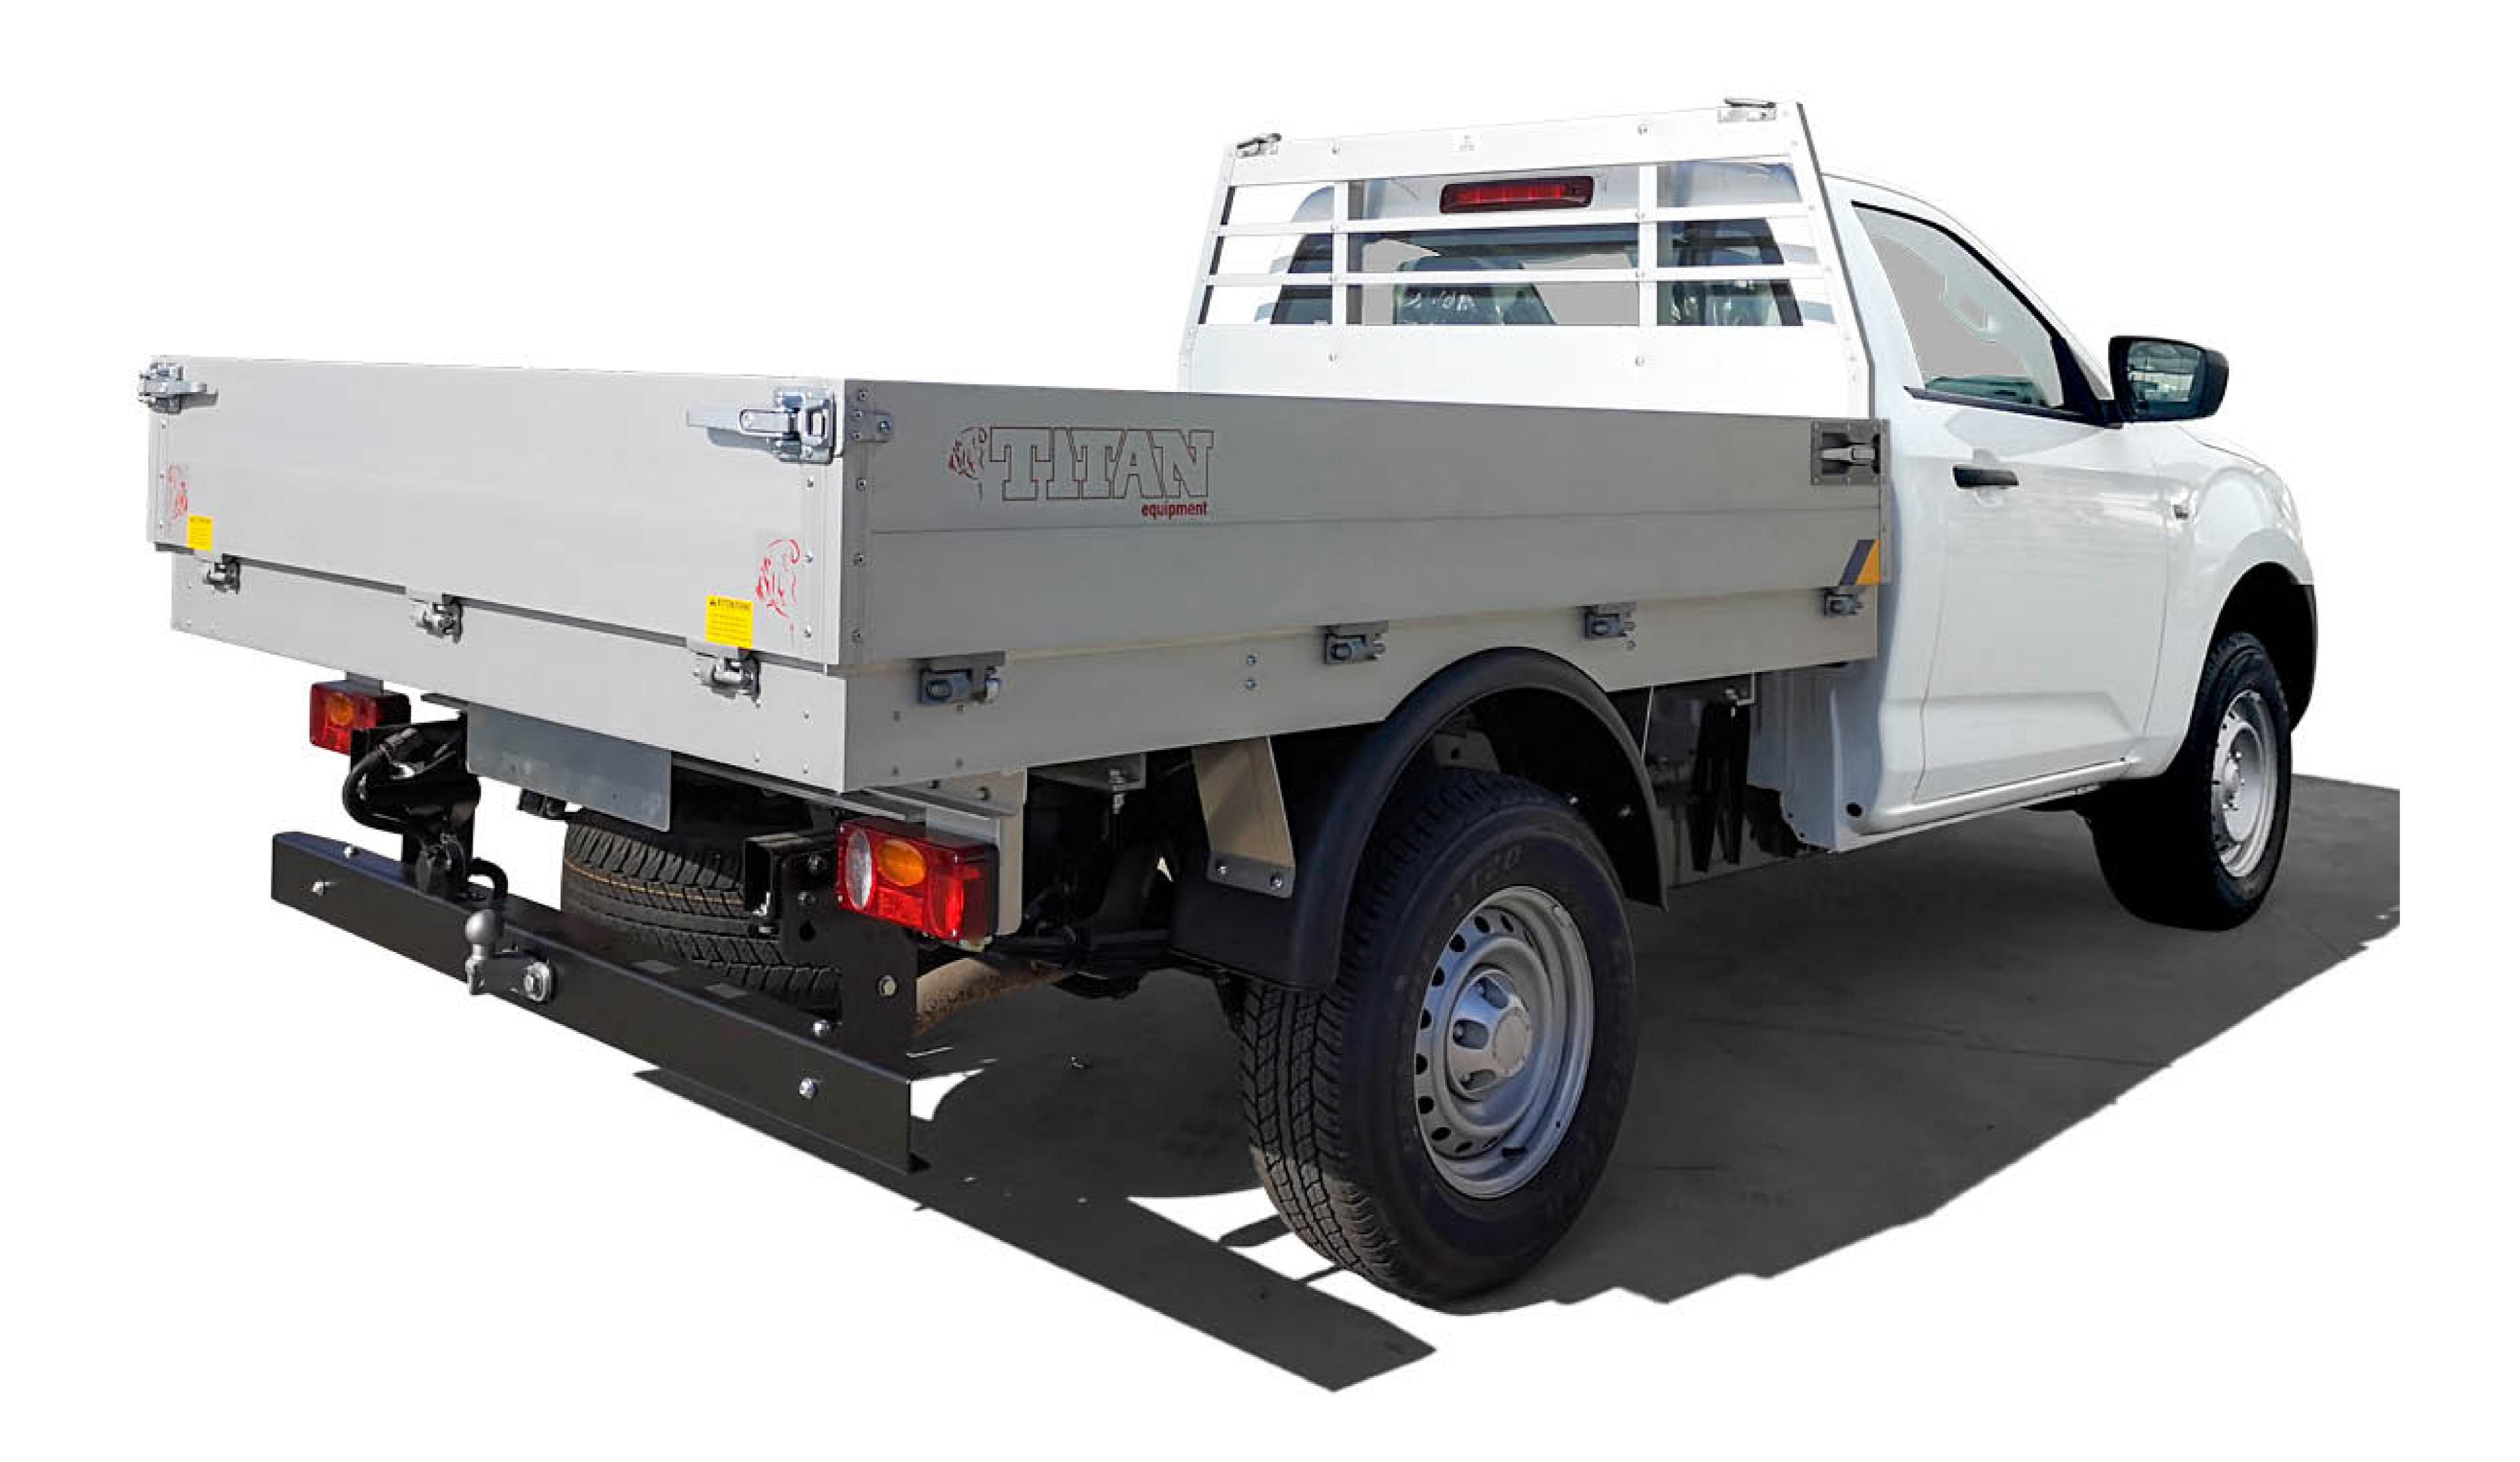

## Alloy dropside body

| Code           | Boards        | External Dimensions |
|----------------|---------------|---------------------|
| M 155 009 016* | Flat aluminum | 2400x1830 mm        |

## Side and rear boards anodized aluminium from 300 mm top opening only

Structure of the loading deck in smooth aluminum from 30 mm slats

Aluminum sub-frame

Anodized aluminum front board from 500 mm integrated with anodized aluminum pole holders
Anodized aluminium side boards from 300 mm with hinges and opening handles galvanized
Anodized aluminium rear board from 300 mm with hinges and opening handles galvanized
Predisposition for rear aluminum pole holder

4 integrated foldaway handles on the edge of the platform (2+2)

Thermoplastic mudguards

Underrun protection crossbar and approved towing preparation Lights according to regulations

\* Available while stocks last