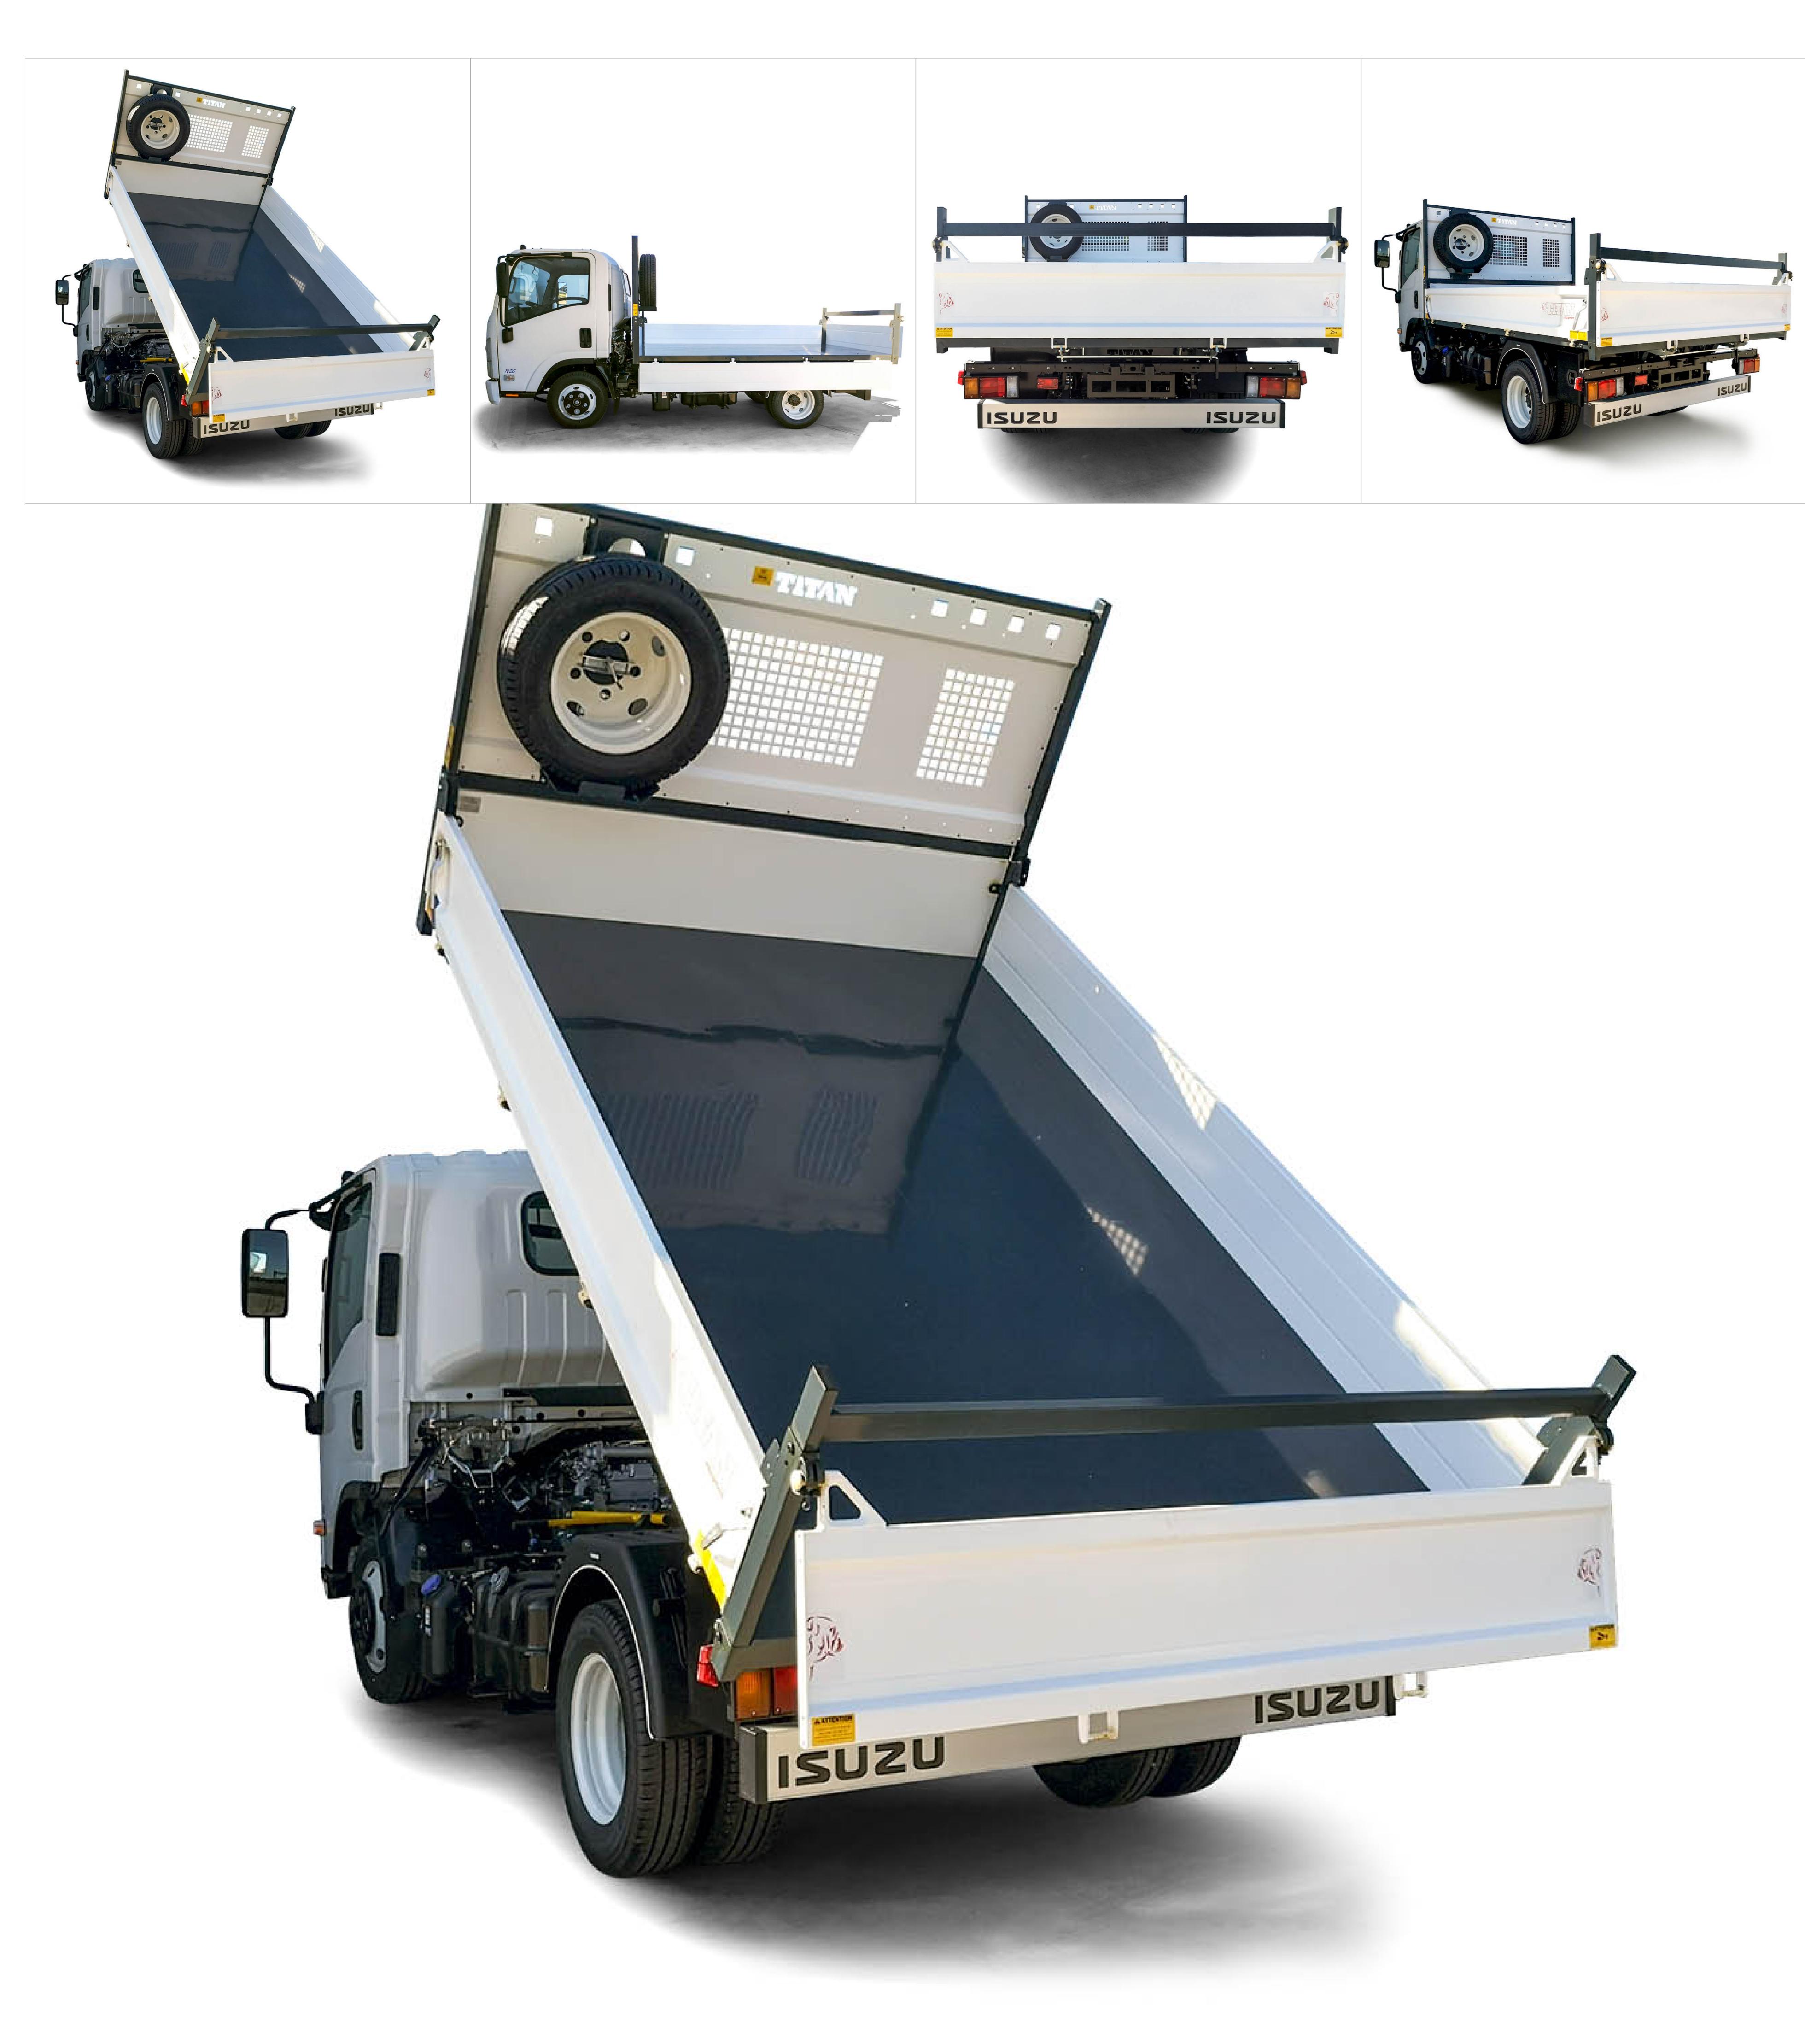

## «SL» Steel rear tipper

| Code          | Weight | External Dimensions |
|---------------|--------|---------------------|
| M 155 025 069 | 636 kg | 3400x2170 mm        |

350 mm high aluminium sideboards

400 mm high aluminium tailboard with automatic opening

## **N35**

According to EC standard, fully cataforized and powder coated (colours: RAL 7016 grey and RAL 9016 white), steel subframe, 3 mm S355J0 loading deck, steel gantry with white aluminium protection panel, 2 removable rear pillars, removable rear ladder rack, electro-hydraulic power pack with control panel into cab\*, thermoplastic mudguards, painted tool box, chromed multistage under floor ram, overall lights.

\* (Available with P.T.O. option M 133 238 111)

NOTE: The information and images - including the colors of the products - concerning equipment, external appearance, measurements, etc. are to be considered purely indicative and in no way binding.