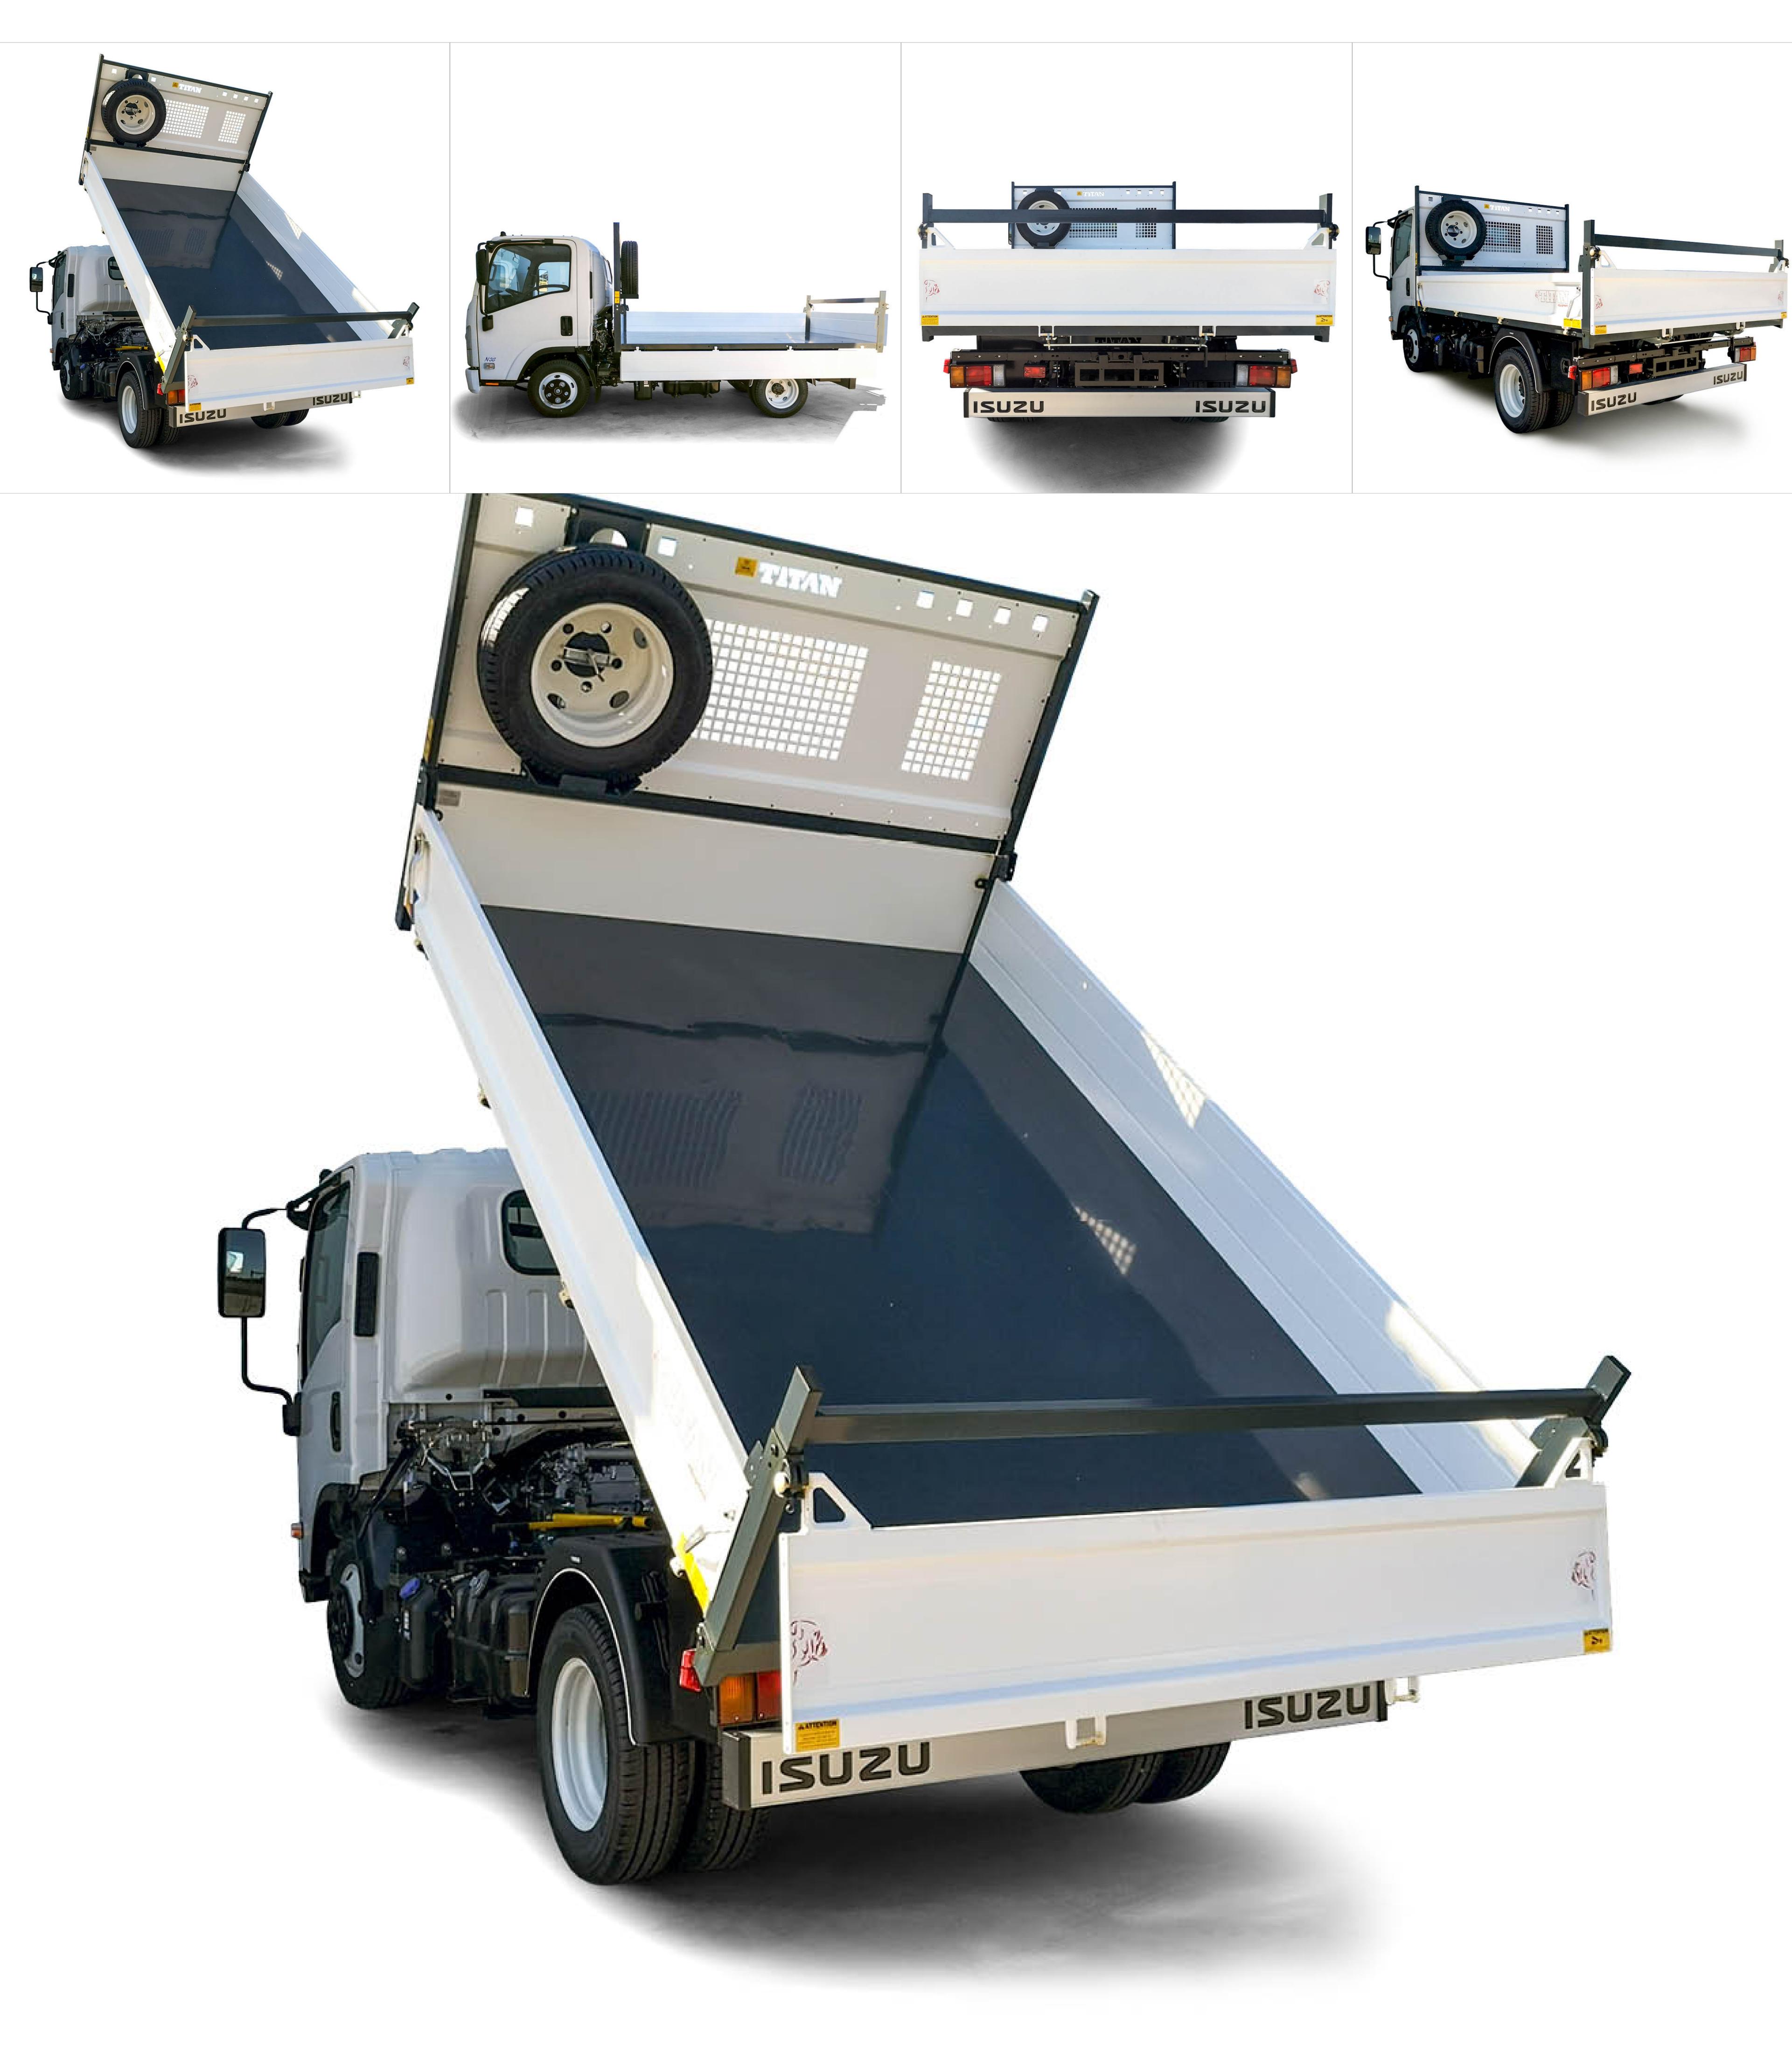

## «SL» Steel rear tipper

| Code          | Weight | External Dimensions |
|---------------|--------|---------------------|
| M 155 025 070 | 636 kg | 3400x2170 mm        |

350 mm high steel sideboards

400 mm high steel tailboard with automatic opening

## **N35**

According to EC standard, fully cataforized and powder coated (colours: RAL 7016 grey and RAL 9016 white), steel subframe, 3 mm S355J0 loading deck, steel gantry with white aluminium protection panel, 2 removable rear pillars, removable rear ladder rack, electro-hydraulic power pack with control panel into cab\*, thermoplastic mudguards, painted tool box, chromed multistage under floor ram, overall lights.