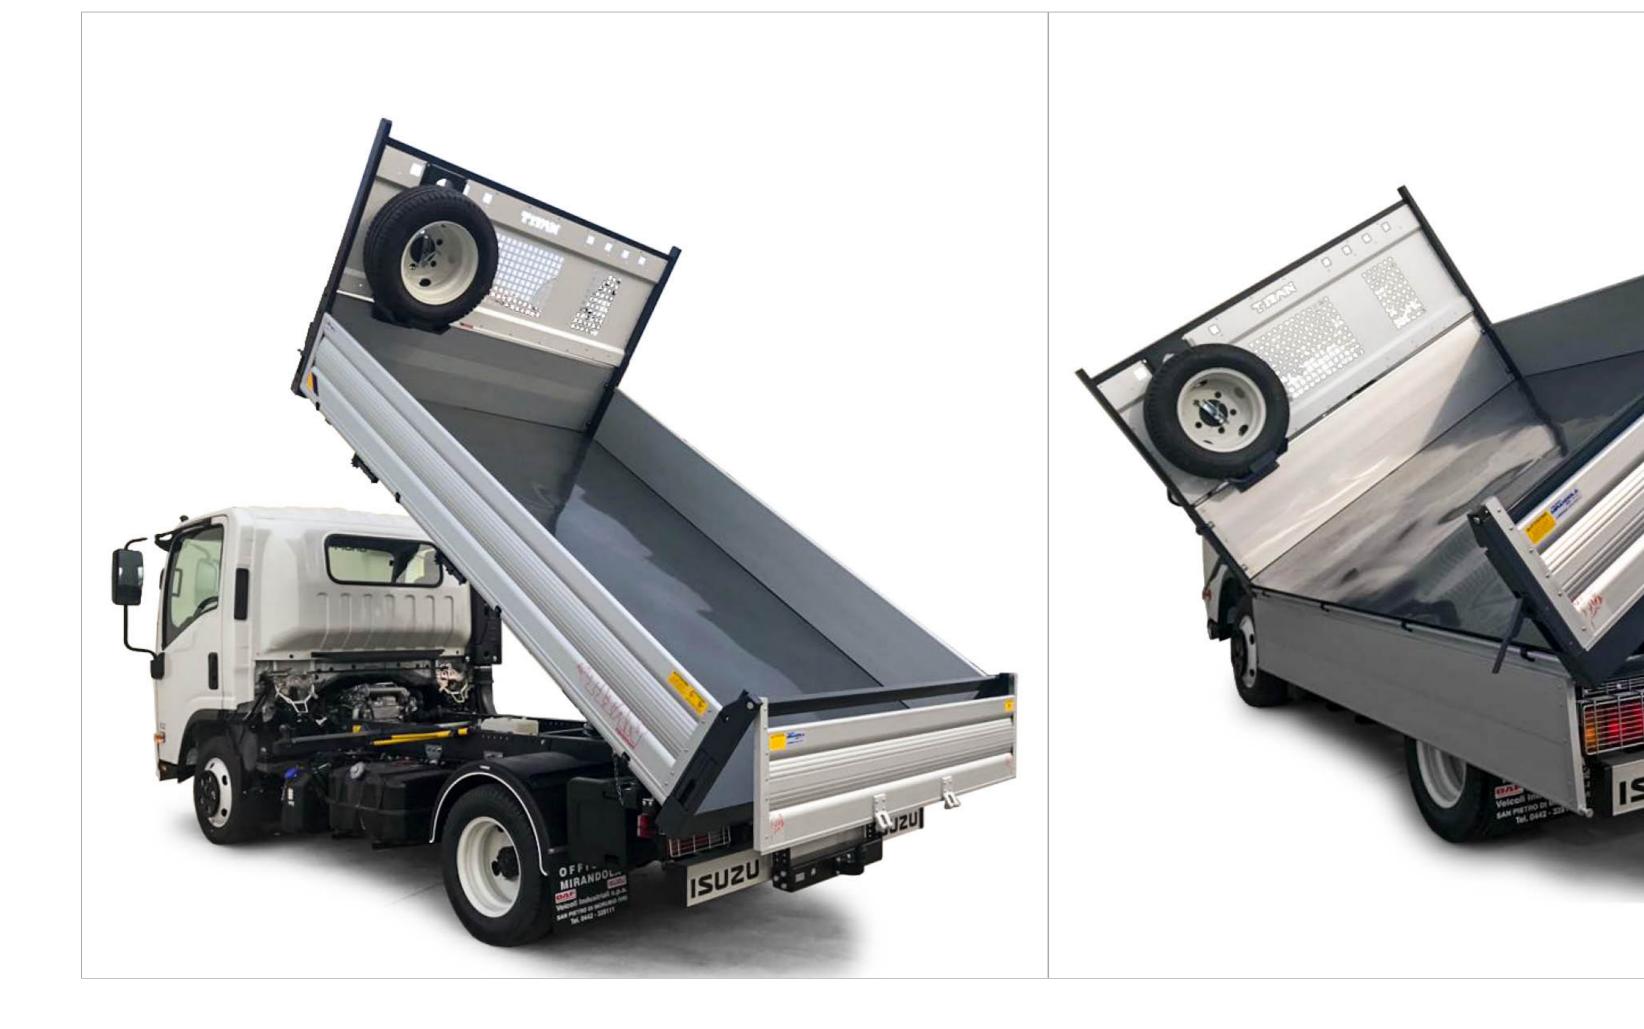

## «IT» Steel three-way tipper with P.T.O.

| Code                                            | Weight |
|-------------------------------------------------|--------|
| M 155 020 005                                   | 698 kg |
| 400 mm high aluminium sideboards with both up a |        |

400 mm high aluminium tailboard with automatic opening

## **N35**

According to EC standard, fully cataforized and powder coated (colours: RAL 7016 grey and RAL 9016 white), steel subframe, 3 mm S355J0 loading deck, steel gantry with white steel protection panel, rope stretching hooks, 2 winches, rear corner pillars with integrated foldaway, hydraulic system with P.T.O., thermoplastic mudguards, painted tool box, chromed multistage under floor ram, overall lights.

## External Dimensions

3400x2170 mm

and low opening