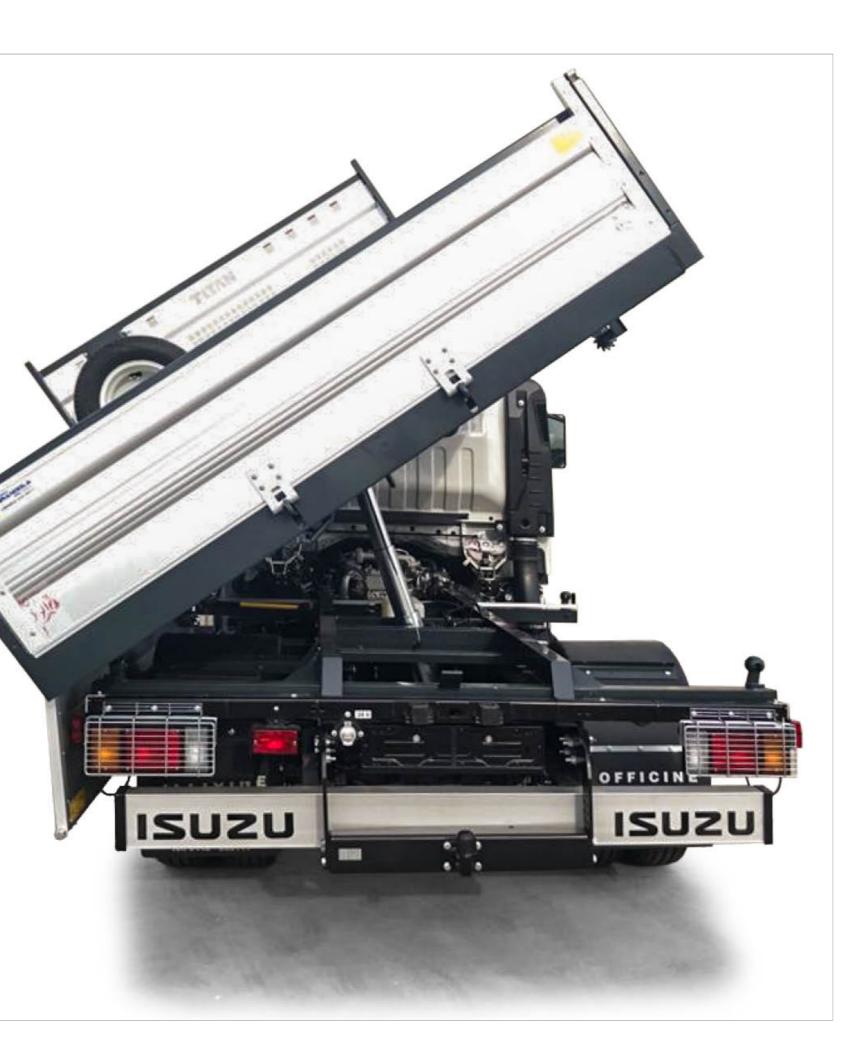

## «IT» Steel three-way tipper with P.T.O.

| Code                                            | Weight |
|-------------------------------------------------|--------|
| M 155 020 005                                   | 698 kg |
| 400 mm high aluminium sideboards with both up a |        |

400 mm high aluminium tailboard with automatic opening

## **N35**

According to EC standard, fully cataforized and powder coated (colours: RAL 7016 grey and RAL 9016 white), steel subframe, 3 mm S355J0 loading deck, steel gantry with white steel protection panel, rope stretching hooks, 2 winches, rear corner pillars with integrated foldaway, hydraulic system with P.T.O., thermoplastic mudguards, painted tool box, chromed multistage under floor ram, overall lights.

## External Dimensions

3400x2170 mm

and low opening