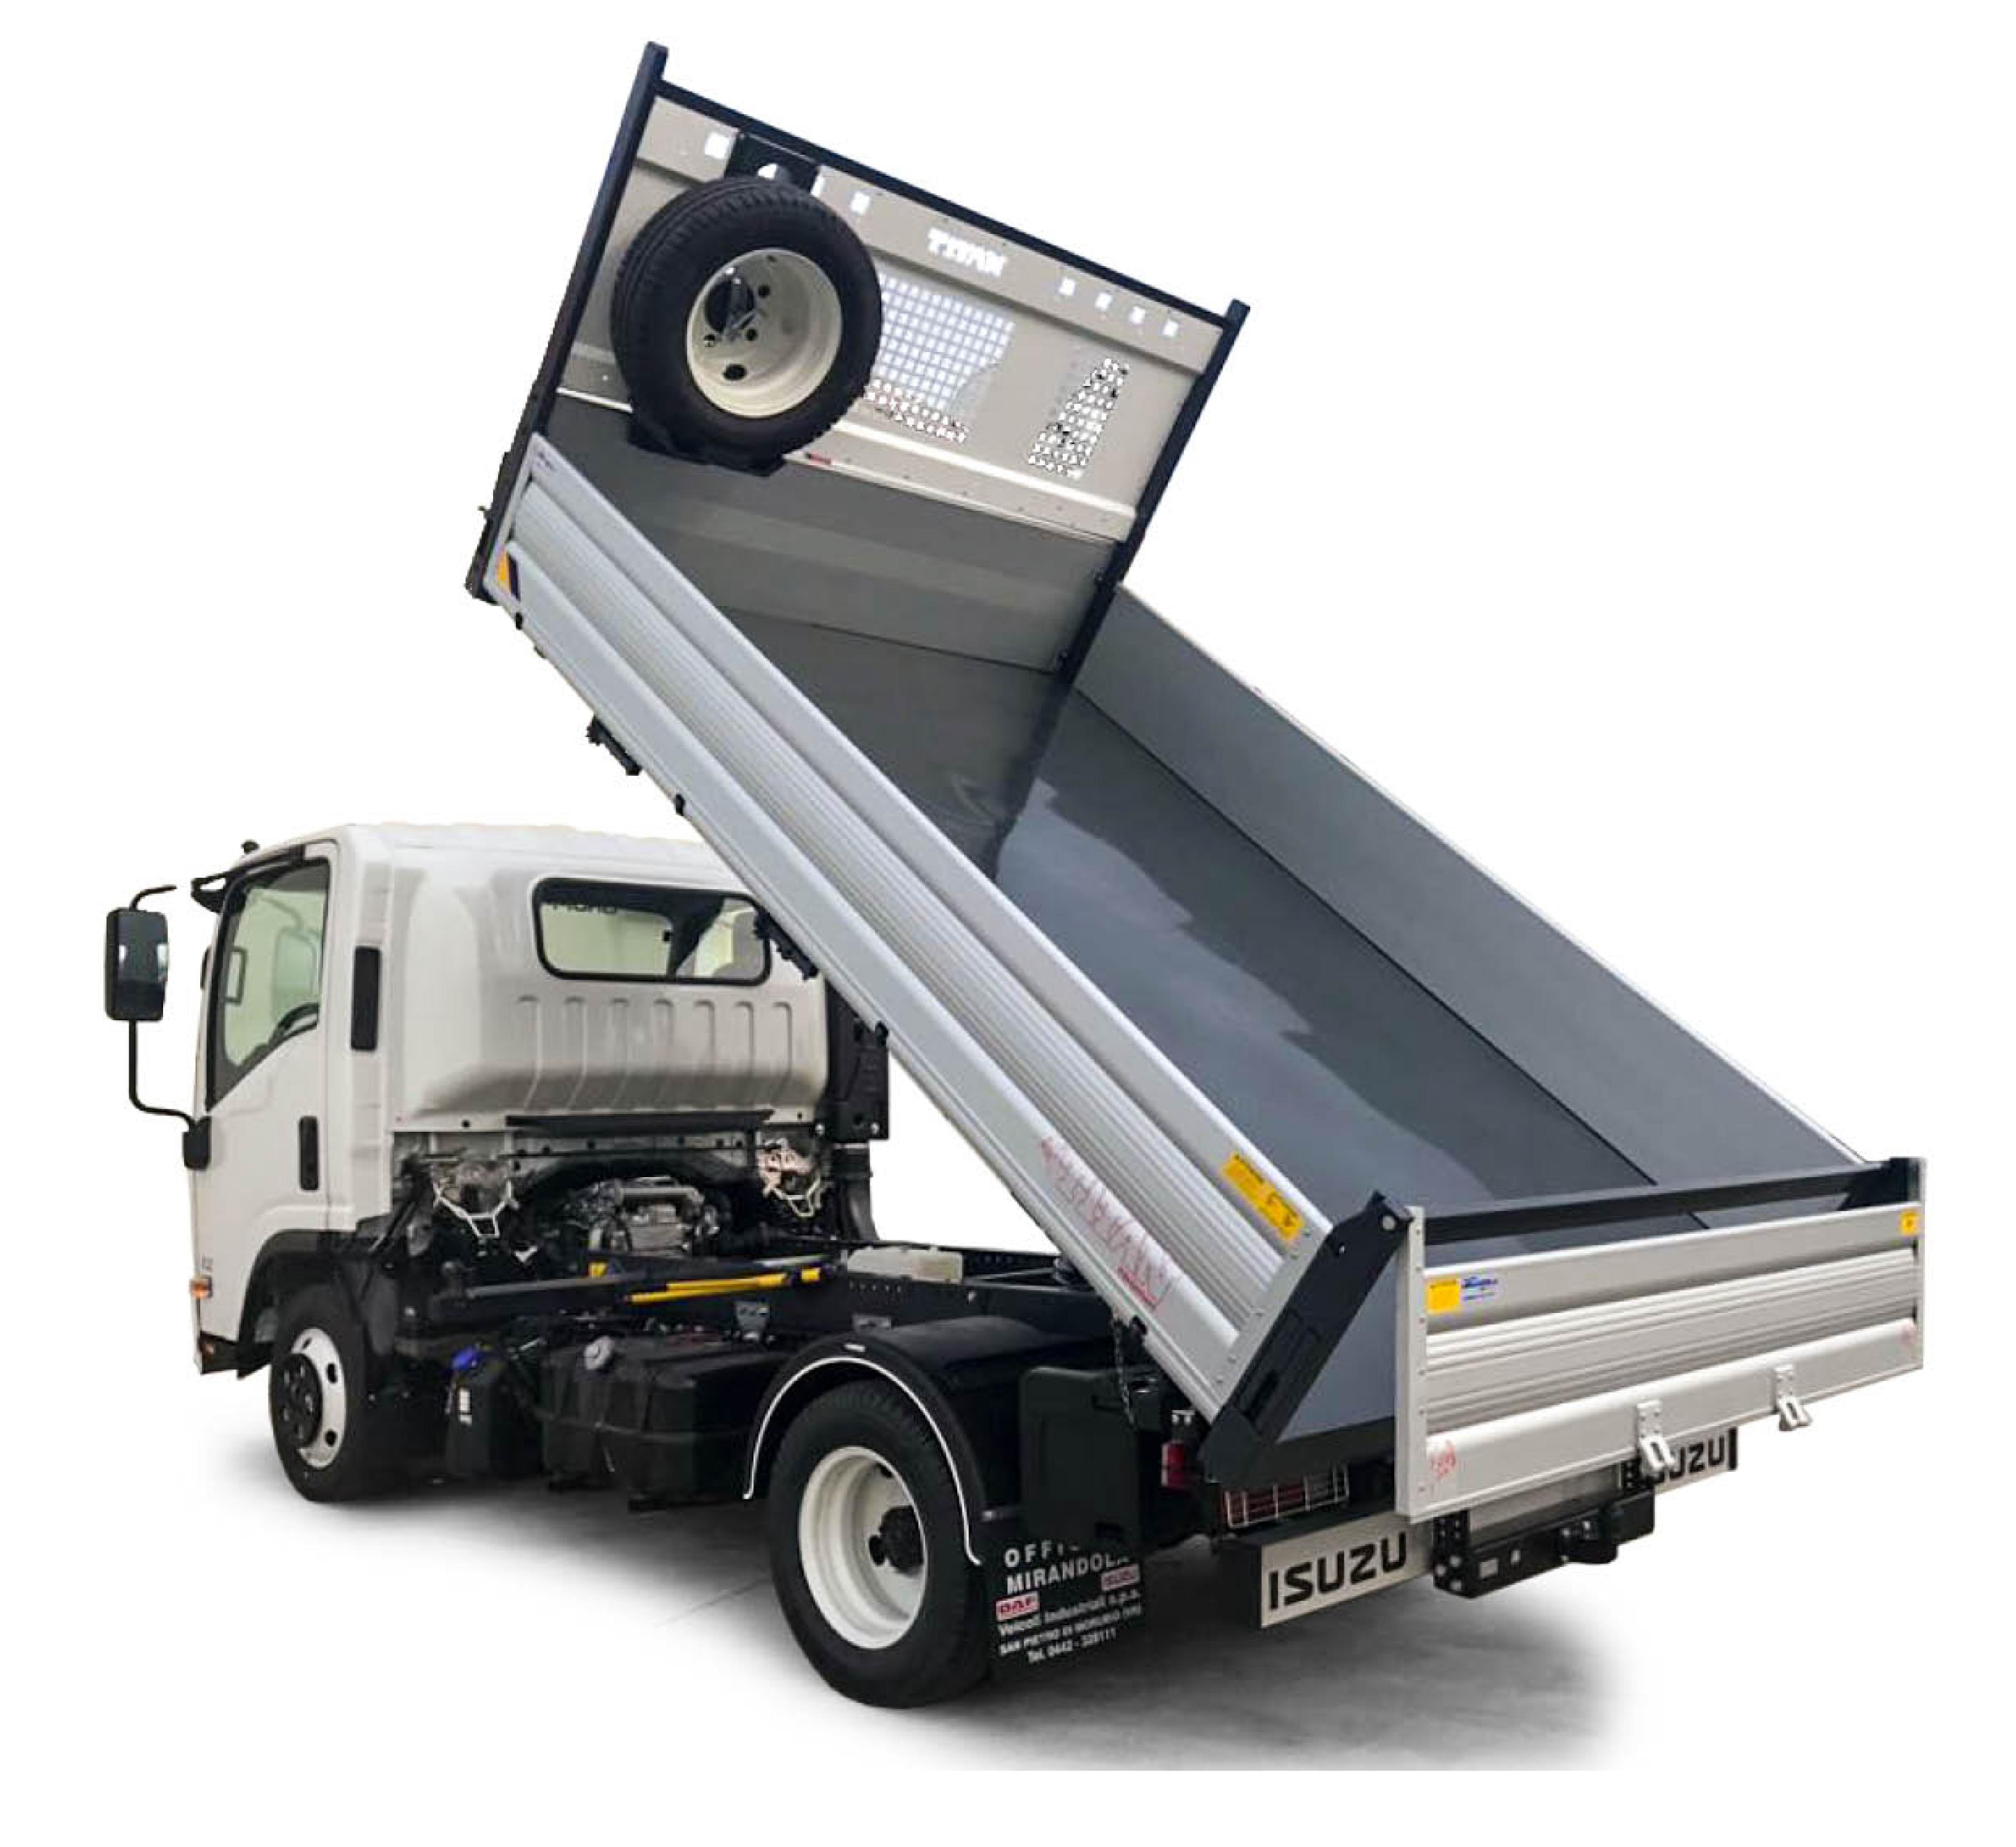

## «IT» Steel three-way tipper with P.T.O.

| Code                                            | Weight |
|-------------------------------------------------|--------|
| M 155 020 005                                   | 698 kg |
| 400 mm high aluminium sideboards with both up a |        |

400 mm high aluminium tailboard with automatic opening

## **N35**

According to EC standard, fully cataforized and powder coated (colours: RAL 7016 grey and RAL 9016 white), steel subframe, 3 mm S355J0 loading deck, steel gantry with white steel protection panel, rope stretching hooks, 2 winches, rear corner pillars with integrated foldaway, hydraulic system with P.T.O., thermoplastic mudguards, painted tool box, chromed multistage under floor ram, overall lights.

## External Dimensions

3400x2170 mm

and low opening