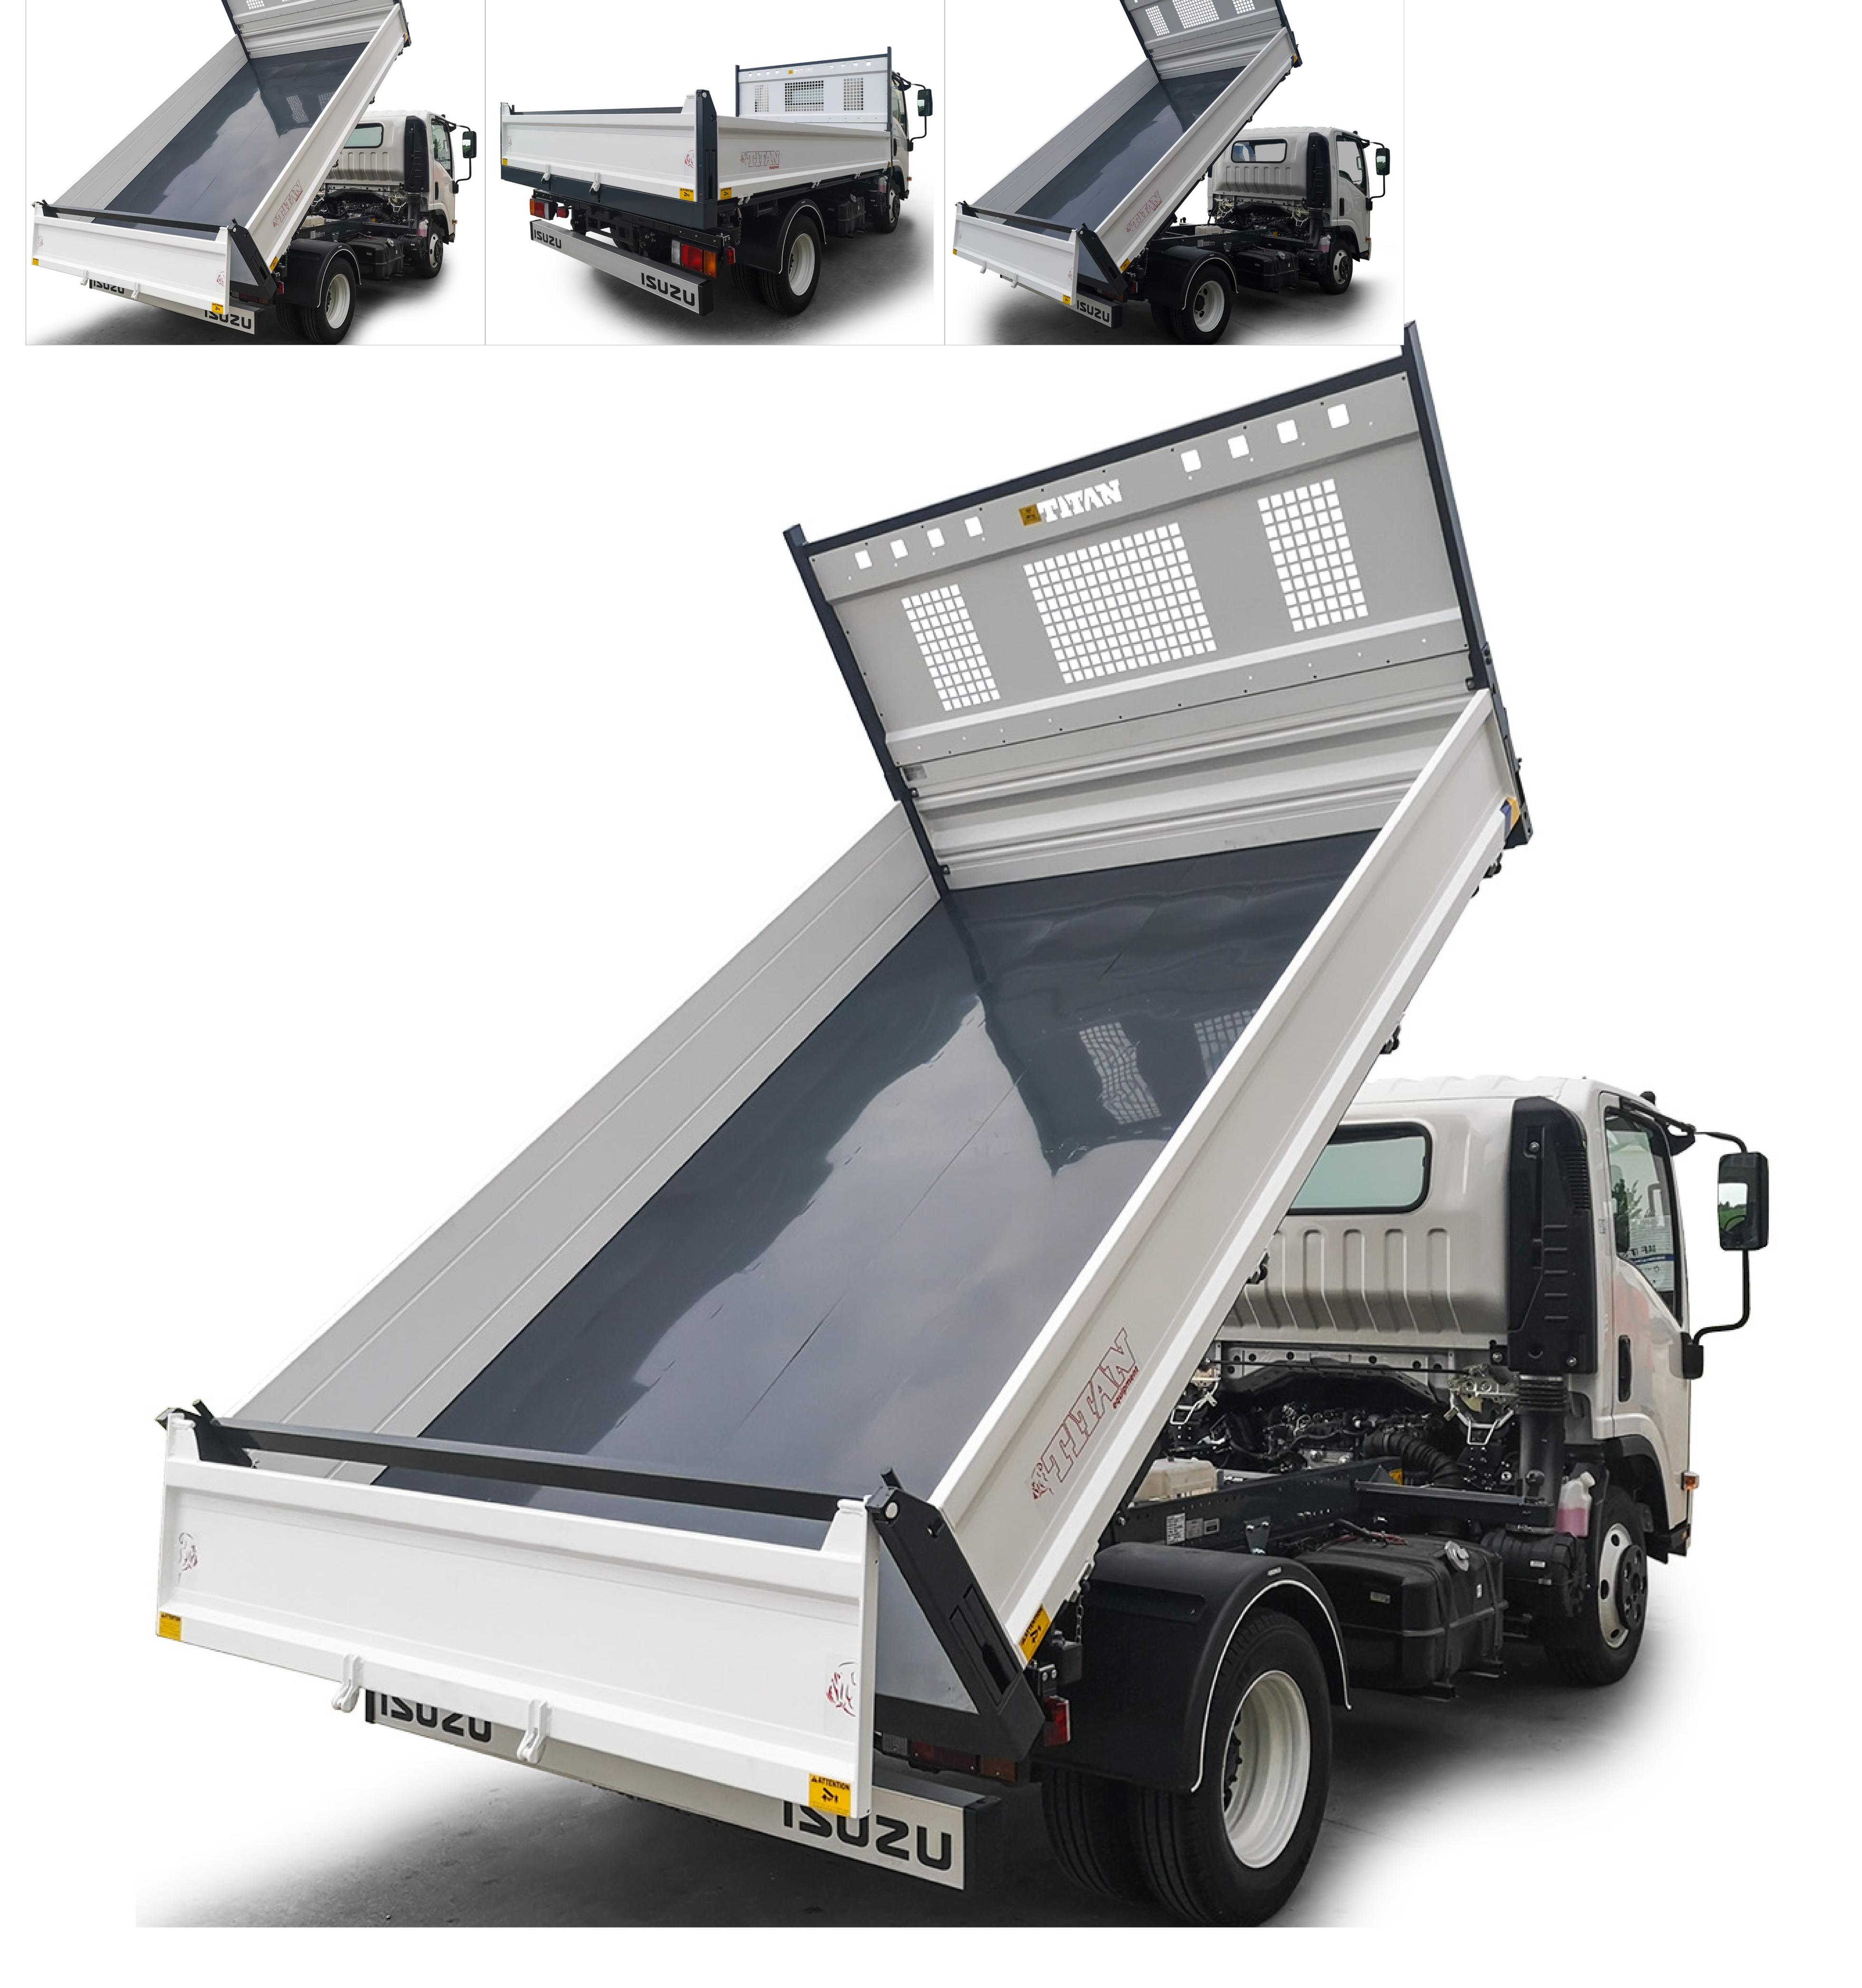

## «IT» Steel three-way tipper with P.T.O

| Code          | Weight | External Dimensions |
|---------------|--------|---------------------|
| M 155 020 006 | 698 kg | 3400x2170 mm        |

400 mm high steel sideboards with both up and low opening

400 mm high steel tailboard with automatic opening

## **N35**

According to EC standard, fully cataforized and powder coated (colours: RAL 7016 grey and RAL 9016 white), steel subframe, 3 mm S355J0 loading deck, steel gantry with white steel protection panel, rope stretching hooks, 2 winches, rear corner pillars with integrated foldaway, hydraulic system with P.T.O., thermoplastic mudguards, painted tool box, chromed multistage under floor ram, overall lights.