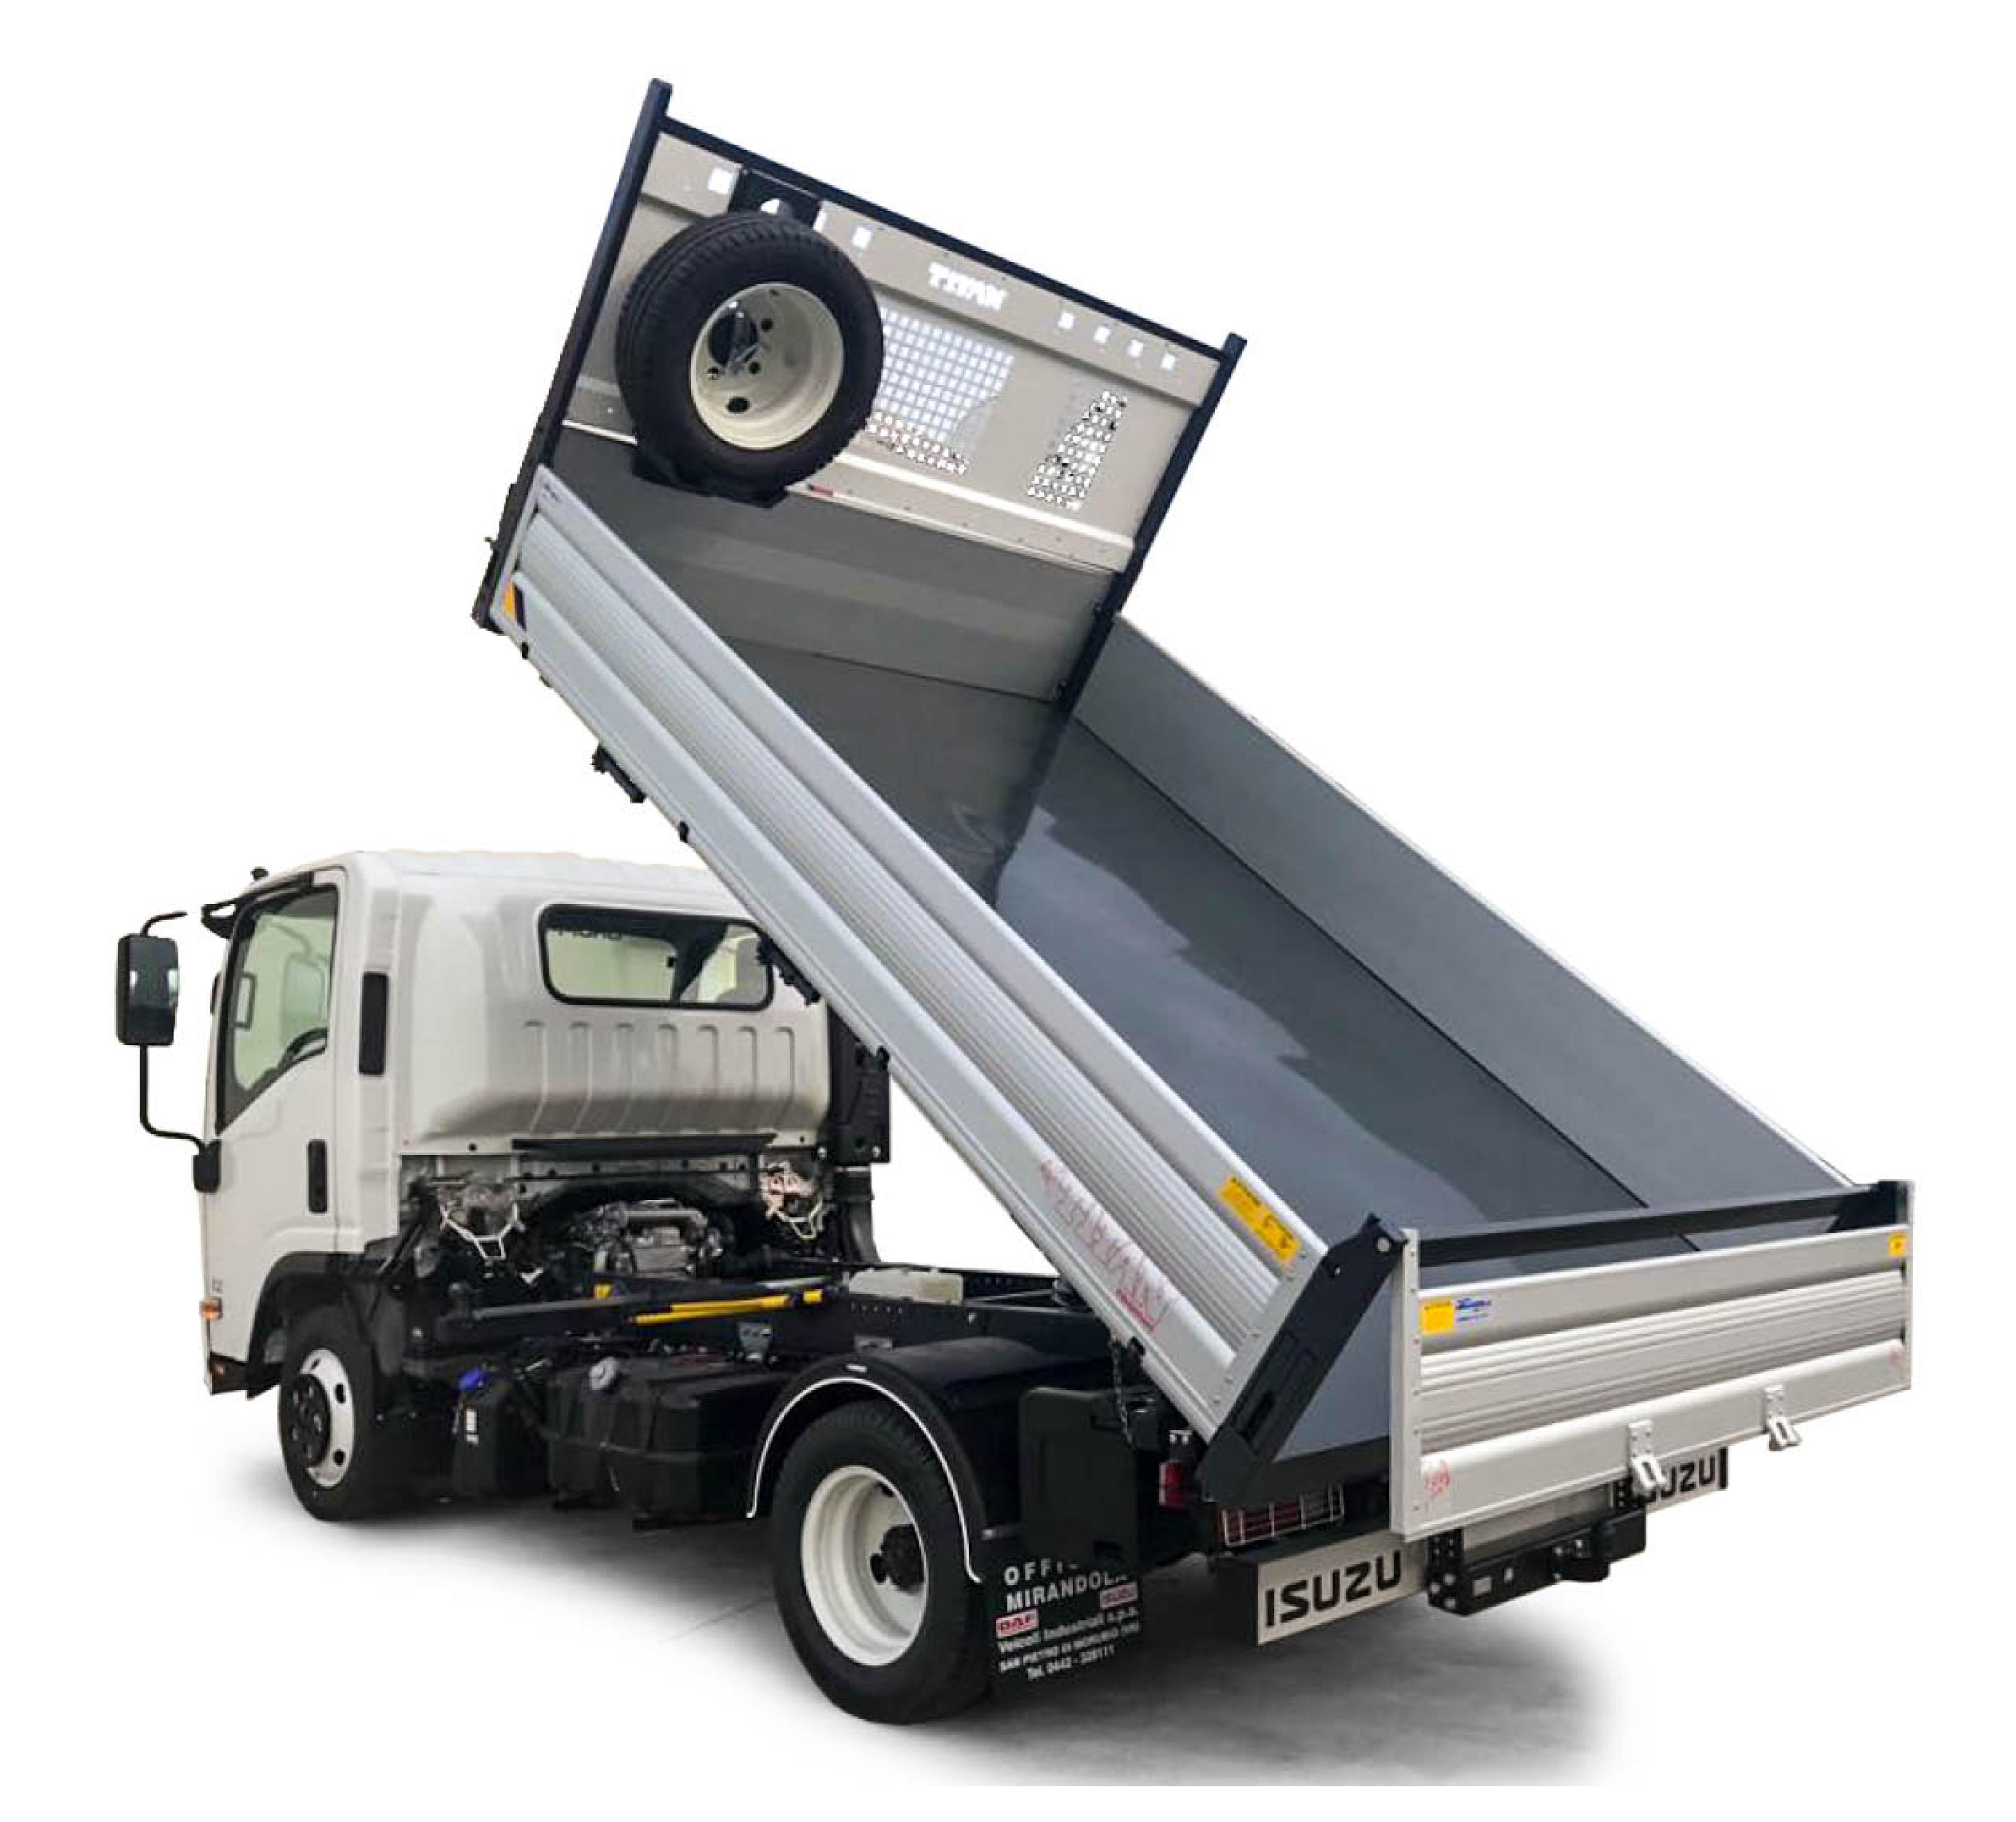

## Electric «IT» Steel three-way tipper

| Code           | Weight | External Dimensions |
|----------------|--------|---------------------|
| M 155 020 005E | 698 kg | 3400x2170 mm        |

400 mm high aluminium sideboards with both up and low opening

400 mm high aluminium tailboard with automatic opening

## **N35**

According to EC standard, fully cataforized and powder coated (colors: RAL 7016 grey and RAL 9016 white), steel subframe, 3 mm S355J0 loading deck, steel gantry with white steel protection panel, rear corner pillars with integrated foldaway, rope stretching hooks, 2 winches, removable rear ladder rack, electro-hydraulic power pack with control panel into cab, thermoplastic mudguards, painted tool box, chromed multistage under floor ram, overall lights.