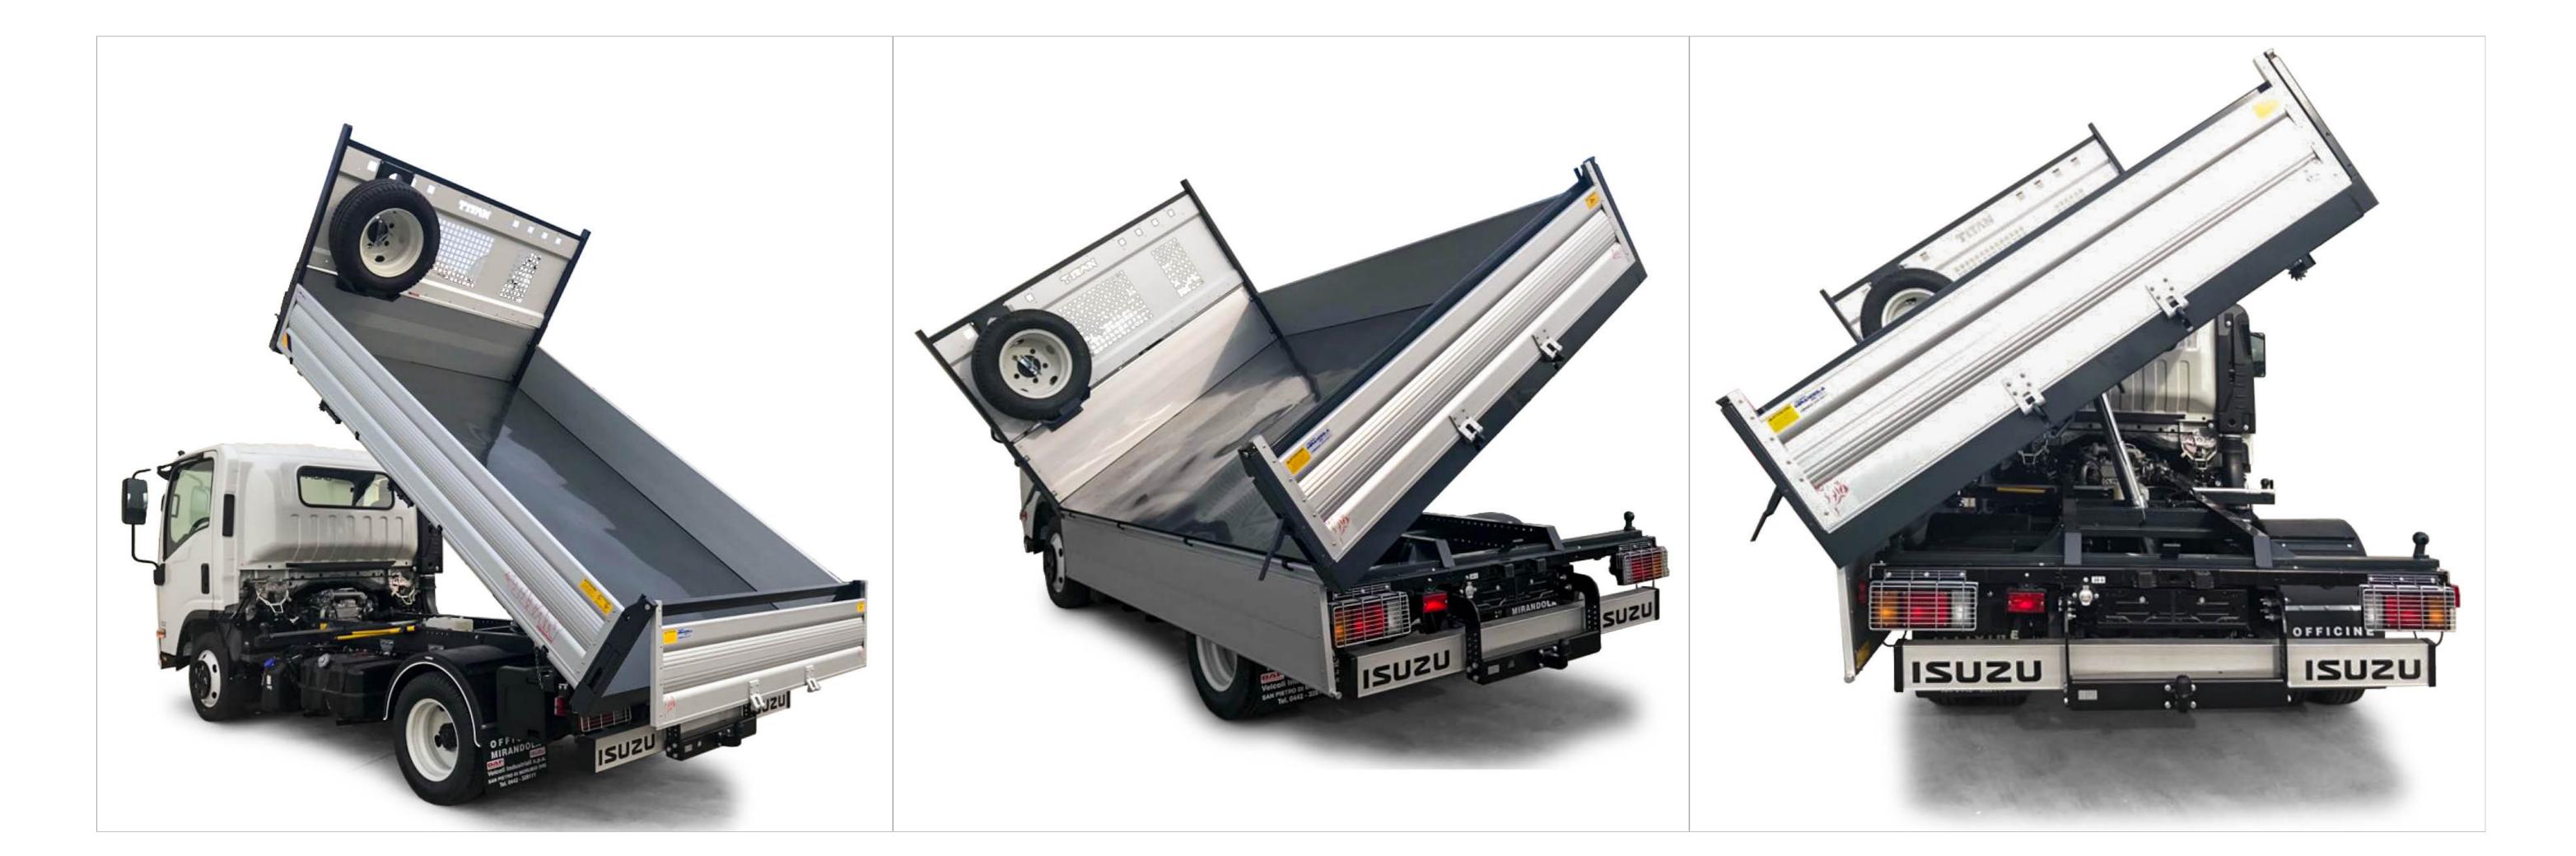

## Electric «IT» Steel three-way tipper

| Code           | Weight | External Dimensions |
|----------------|--------|---------------------|
| M 155 020 005E | 698 kg | 3400x2170 mm        |

400 mm high aluminium sideboards with both up and low opening

400 mm high aluminium tailboard with automatic opening

## **N35**

According to EC standard, fully cataforized and powder coated (colors: RAL 7016 grey and RAL 9016 white), steel subframe, 3 mm S355J0 loading deck, steel gantry with white steel protection panel, rear corner pillars with integrated foldaway, rope stretching hooks, 2 winches, removable rear ladder rack, electro-hydraulic power pack with control panel into cab, thermoplastic mudguards, painted tool box, chromed multistage under floor ram, overall lights.