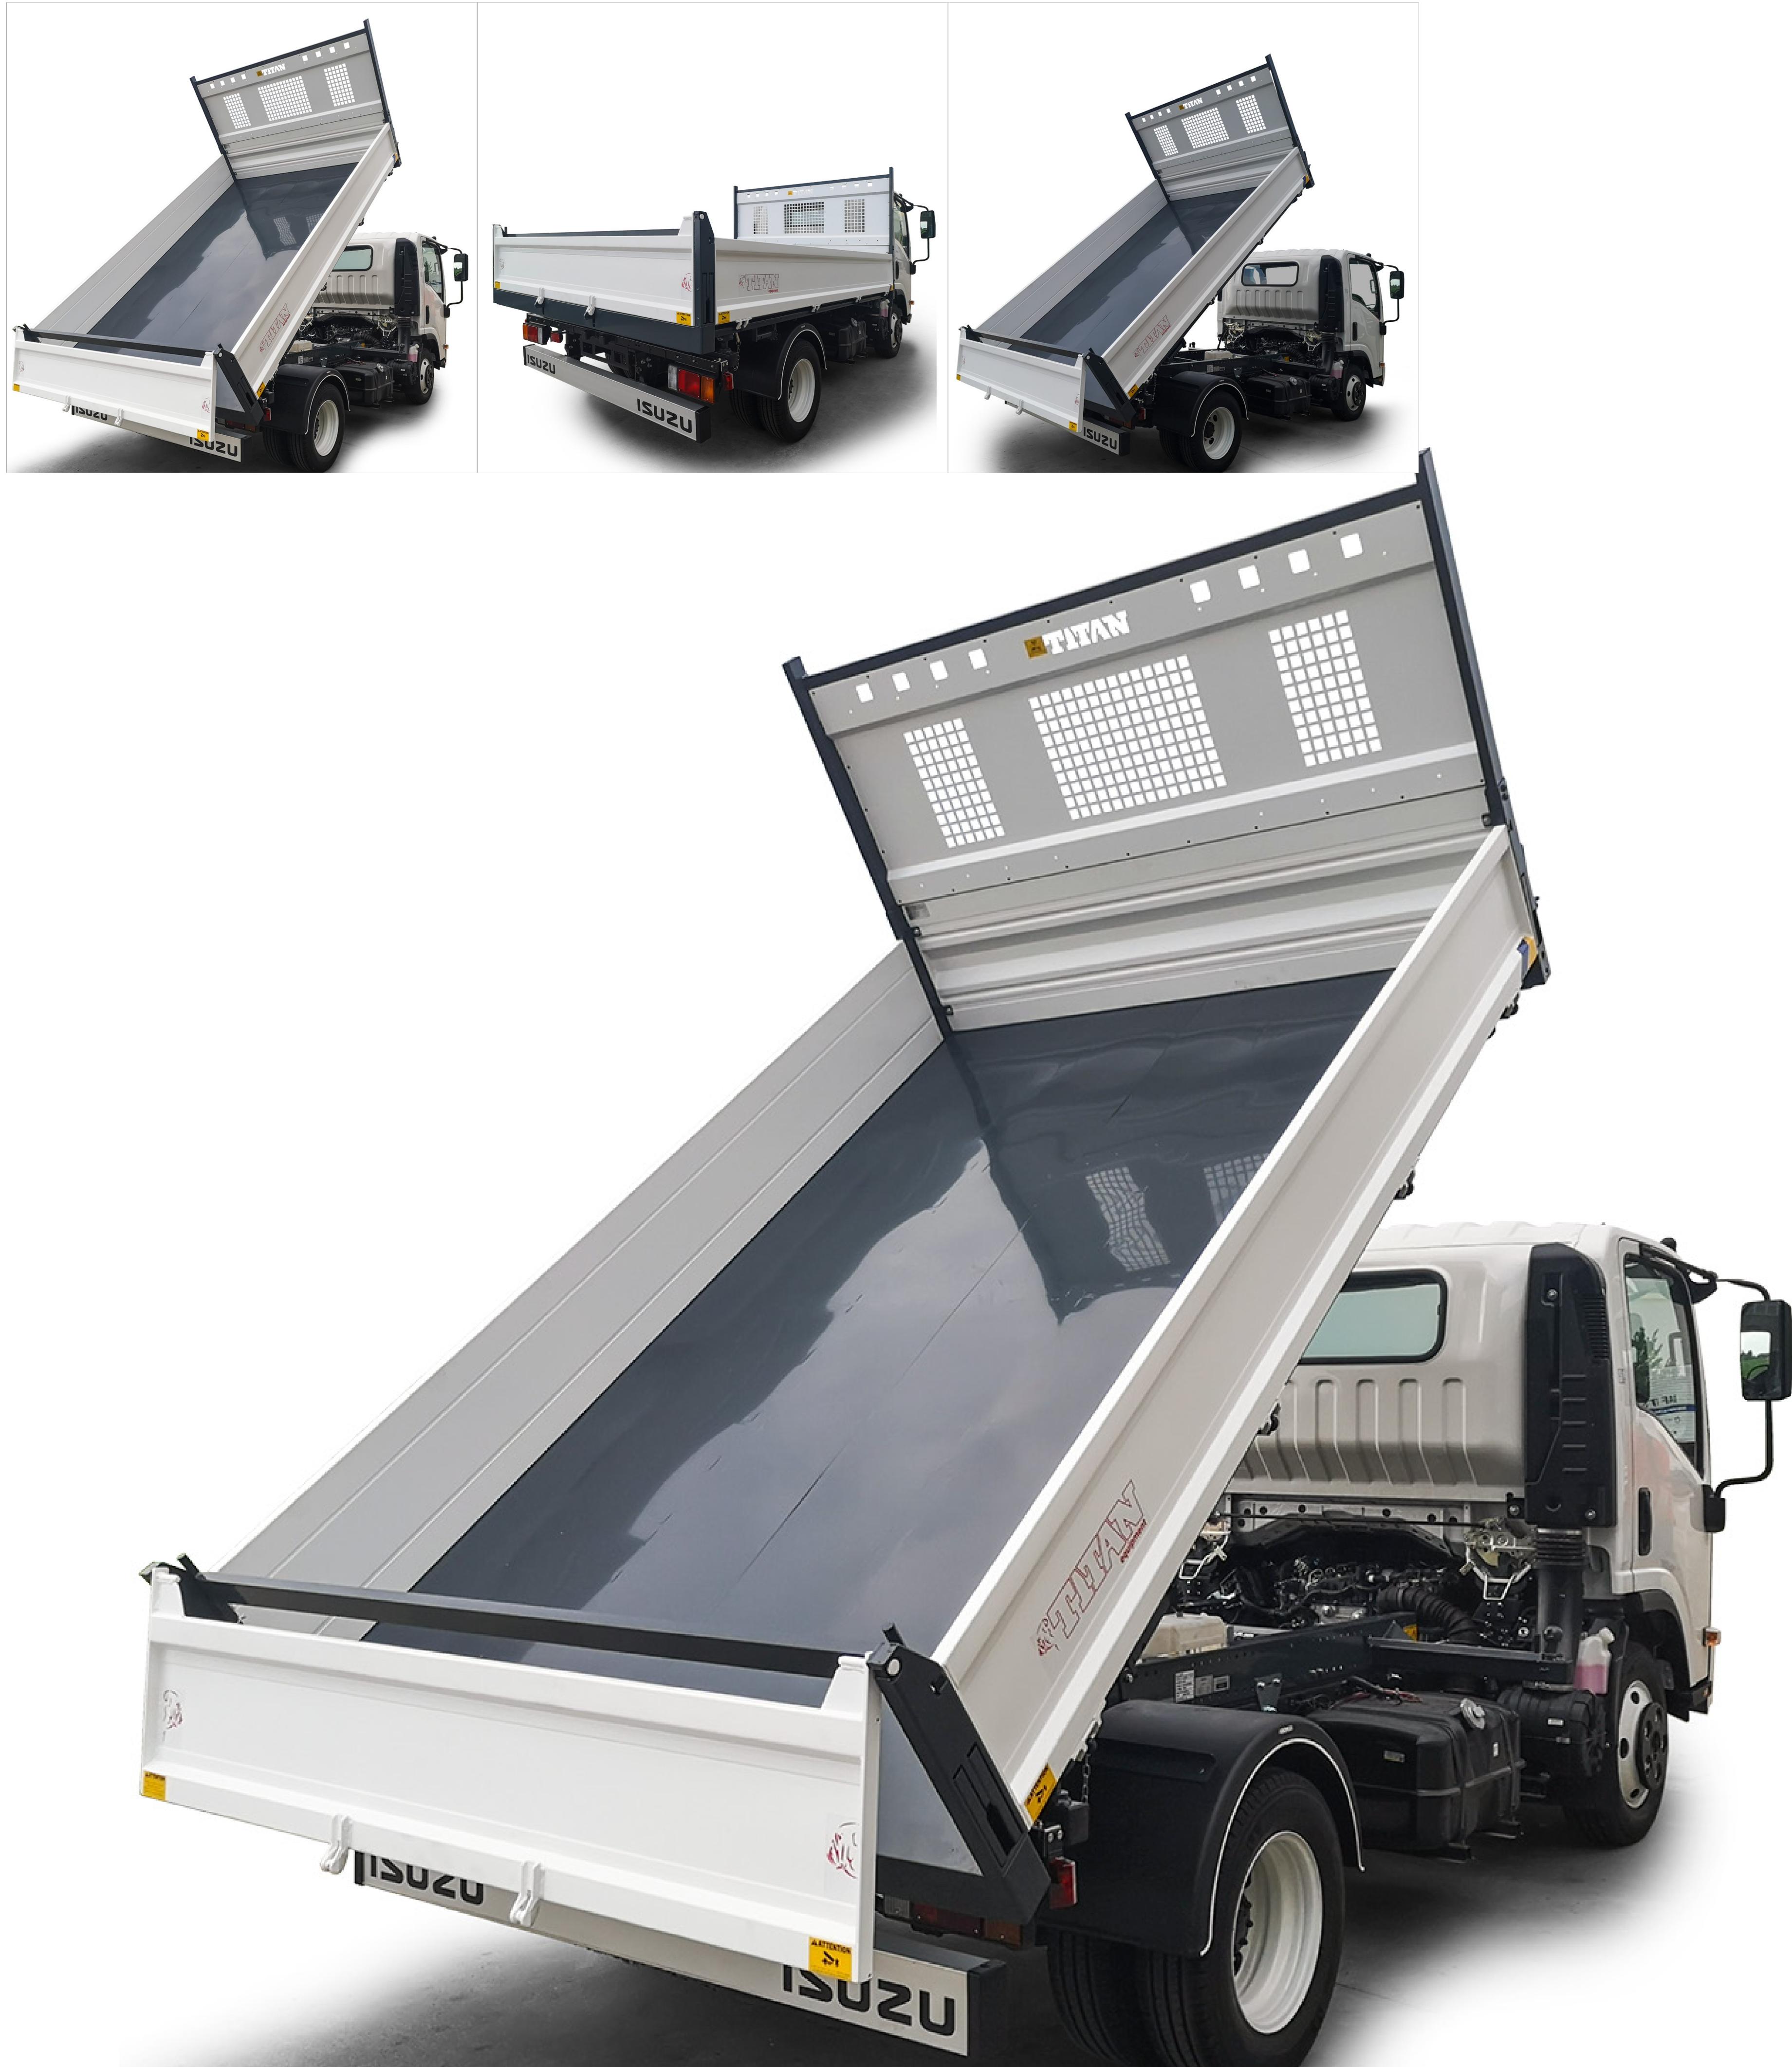

## **Electric «IT» Steel** three-way tipper

| Code           | Weight |
|----------------|--------|
| M 155 020 006E | 698 kg |

400 mm high steel sideboards with both up and low opening

400 mm high steel tailboard with automatic opening

## N35

According to EC standard, fully cataforized and powder coated (colors: RAL 7016 grey and RAL 9016 white), steel subframe, 3 mm S355J0 loading deck, steel gantry with white steel protection panel, rear corner pillars with integrated foldaway, rope stretching hooks, 2 winches, removable rear ladder rack, electro-hydraulic power pack with control panel into cab, thermoplastic mudguards, painted tool box, chromed multistage under floor ram, overall lights.

## External Dimensions

3400x2170 mm