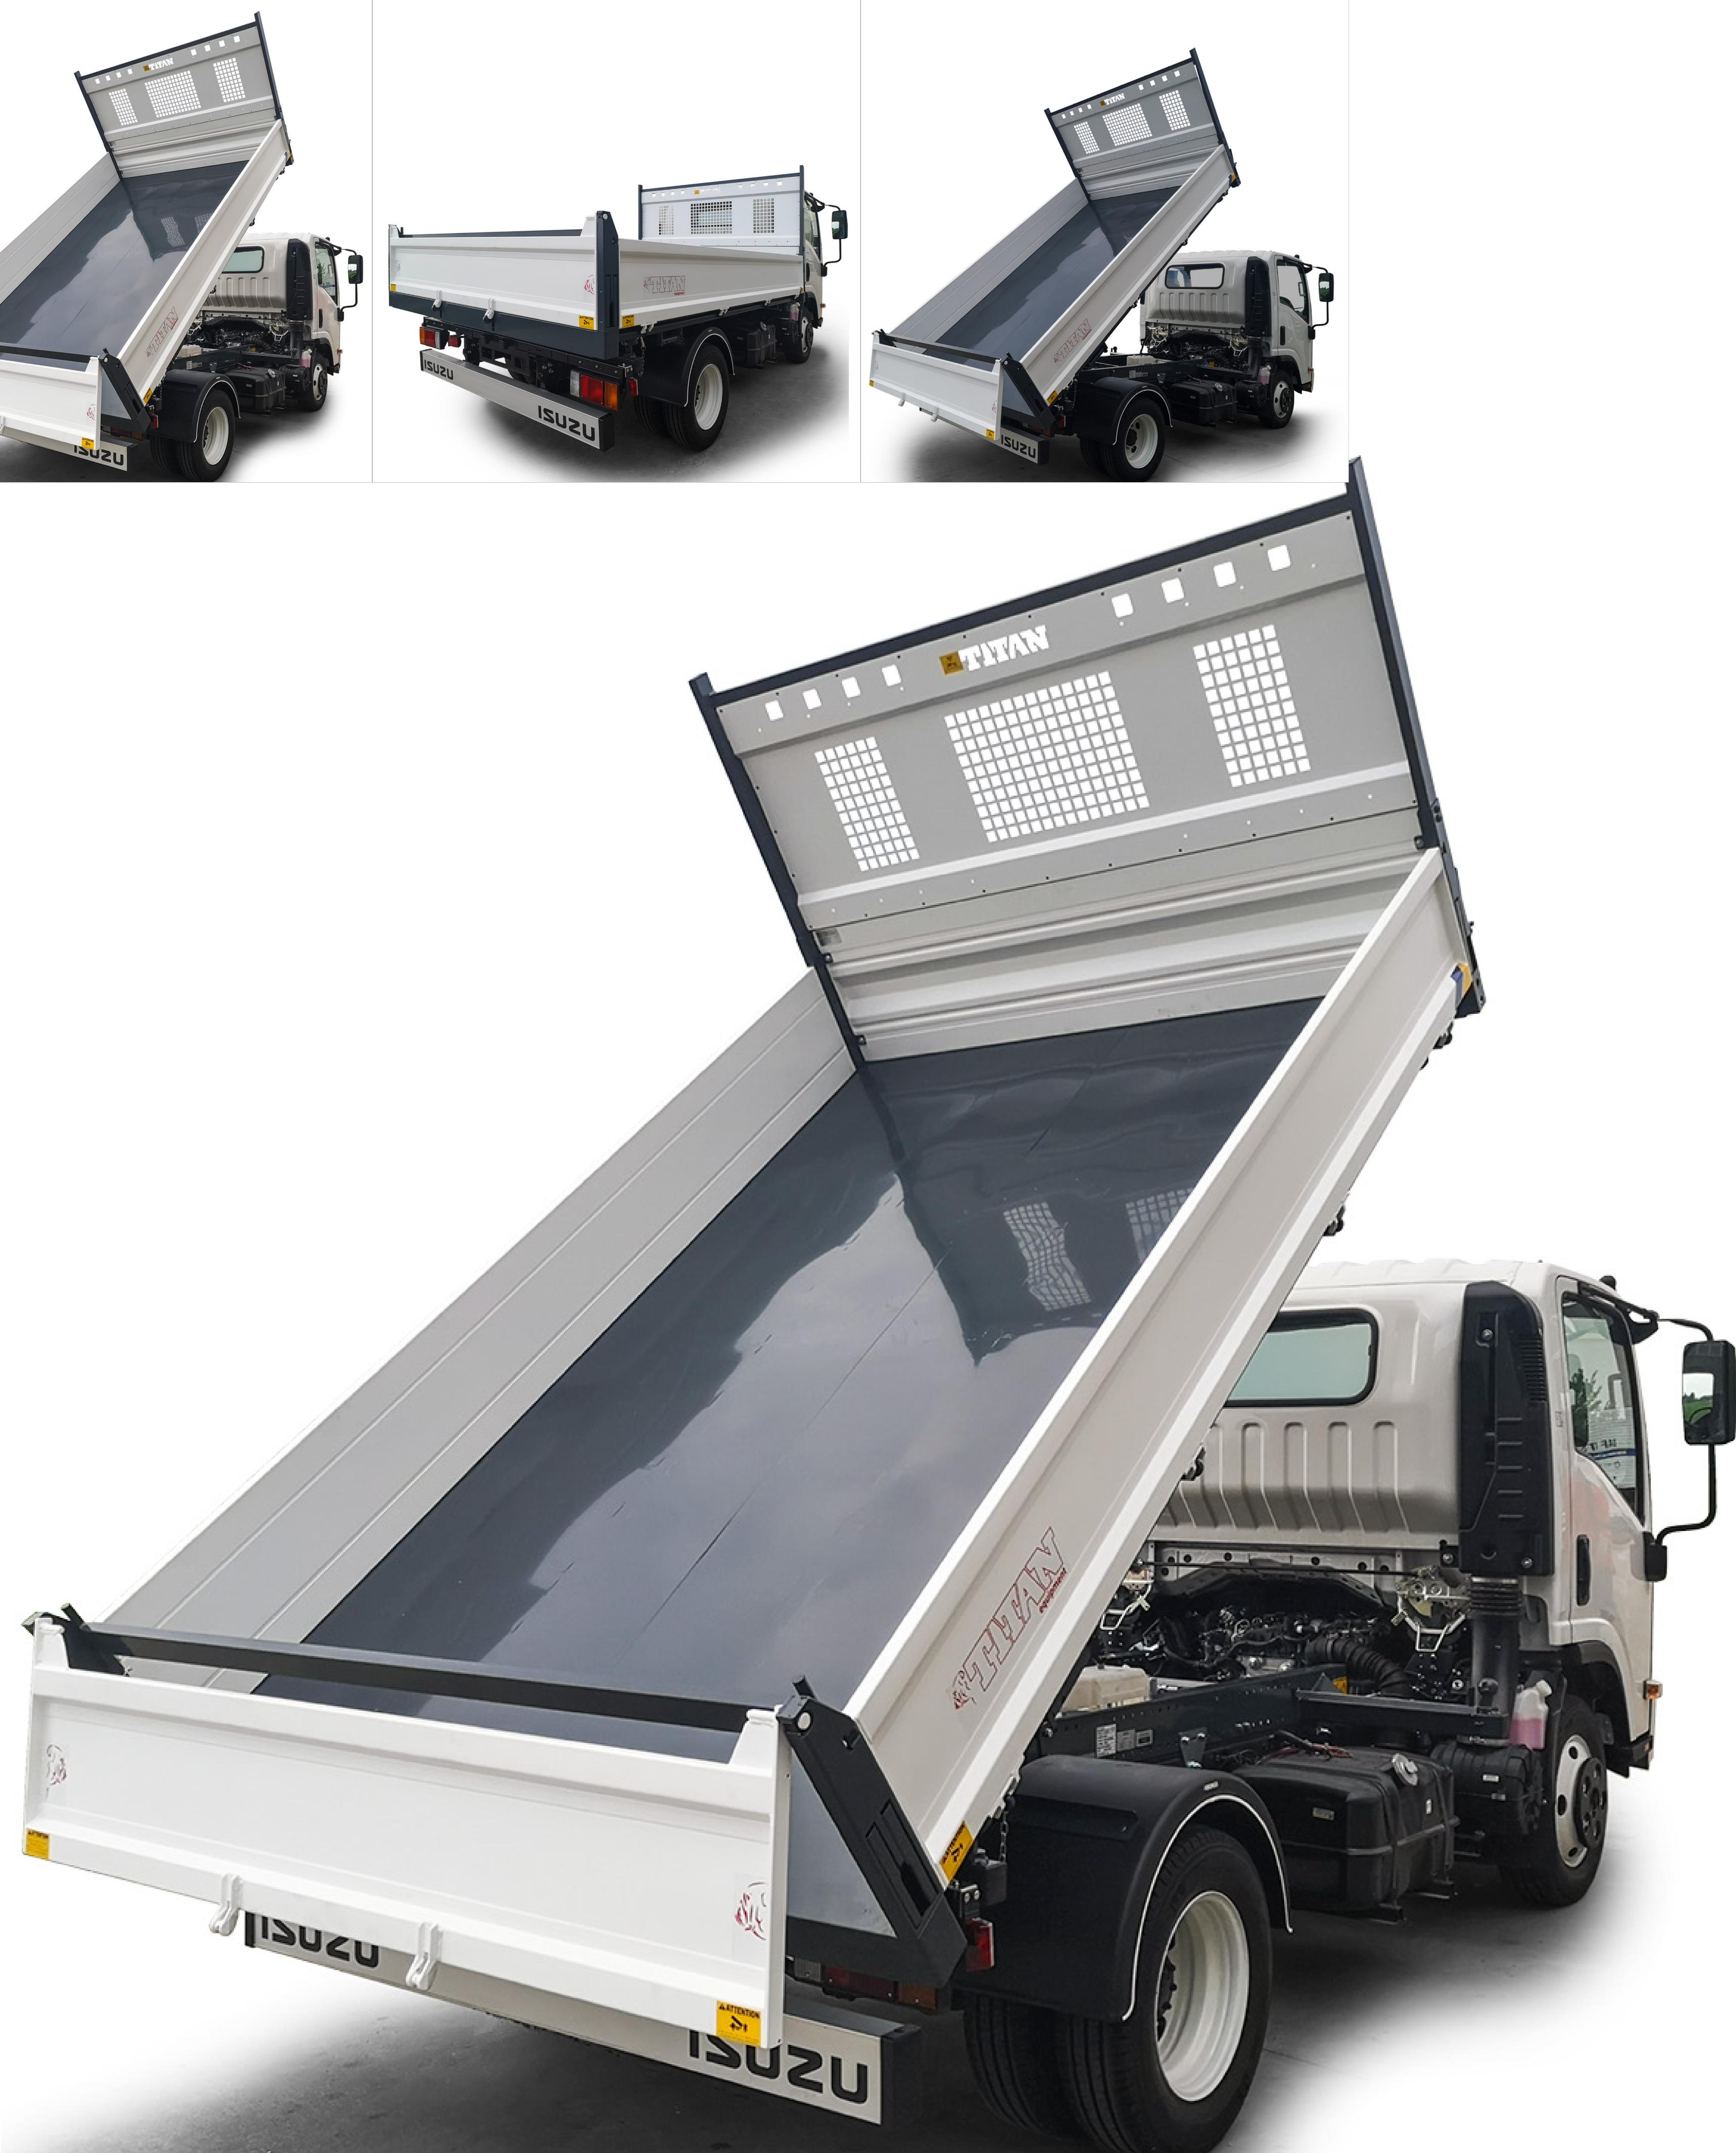

## **Electric «IT» Steel** three-way tipper

| Code           | Weight |
|----------------|--------|
| M 155 020 006E | 698 kg |

400 mm high steel sideboards with both up and low opening

400 mm high steel tailboard with automatic opening

## N35

According to EC standard, fully cataforized and powder coated (colors: RAL 7016 grey and RAL 9016 white), steel subframe, 3 mm S355J0 loading deck, steel gantry with white steel protection panel, rear corner pillars with integrated foldaway, rope stretching hooks, 2 winches, removable rear ladder rack, electro-hydraulic power pack with control panel into cab, thermoplastic mudguards, painted tool box, chromed multistage under floor ram, overall lights.

## External Dimensions

3400x2170 mm