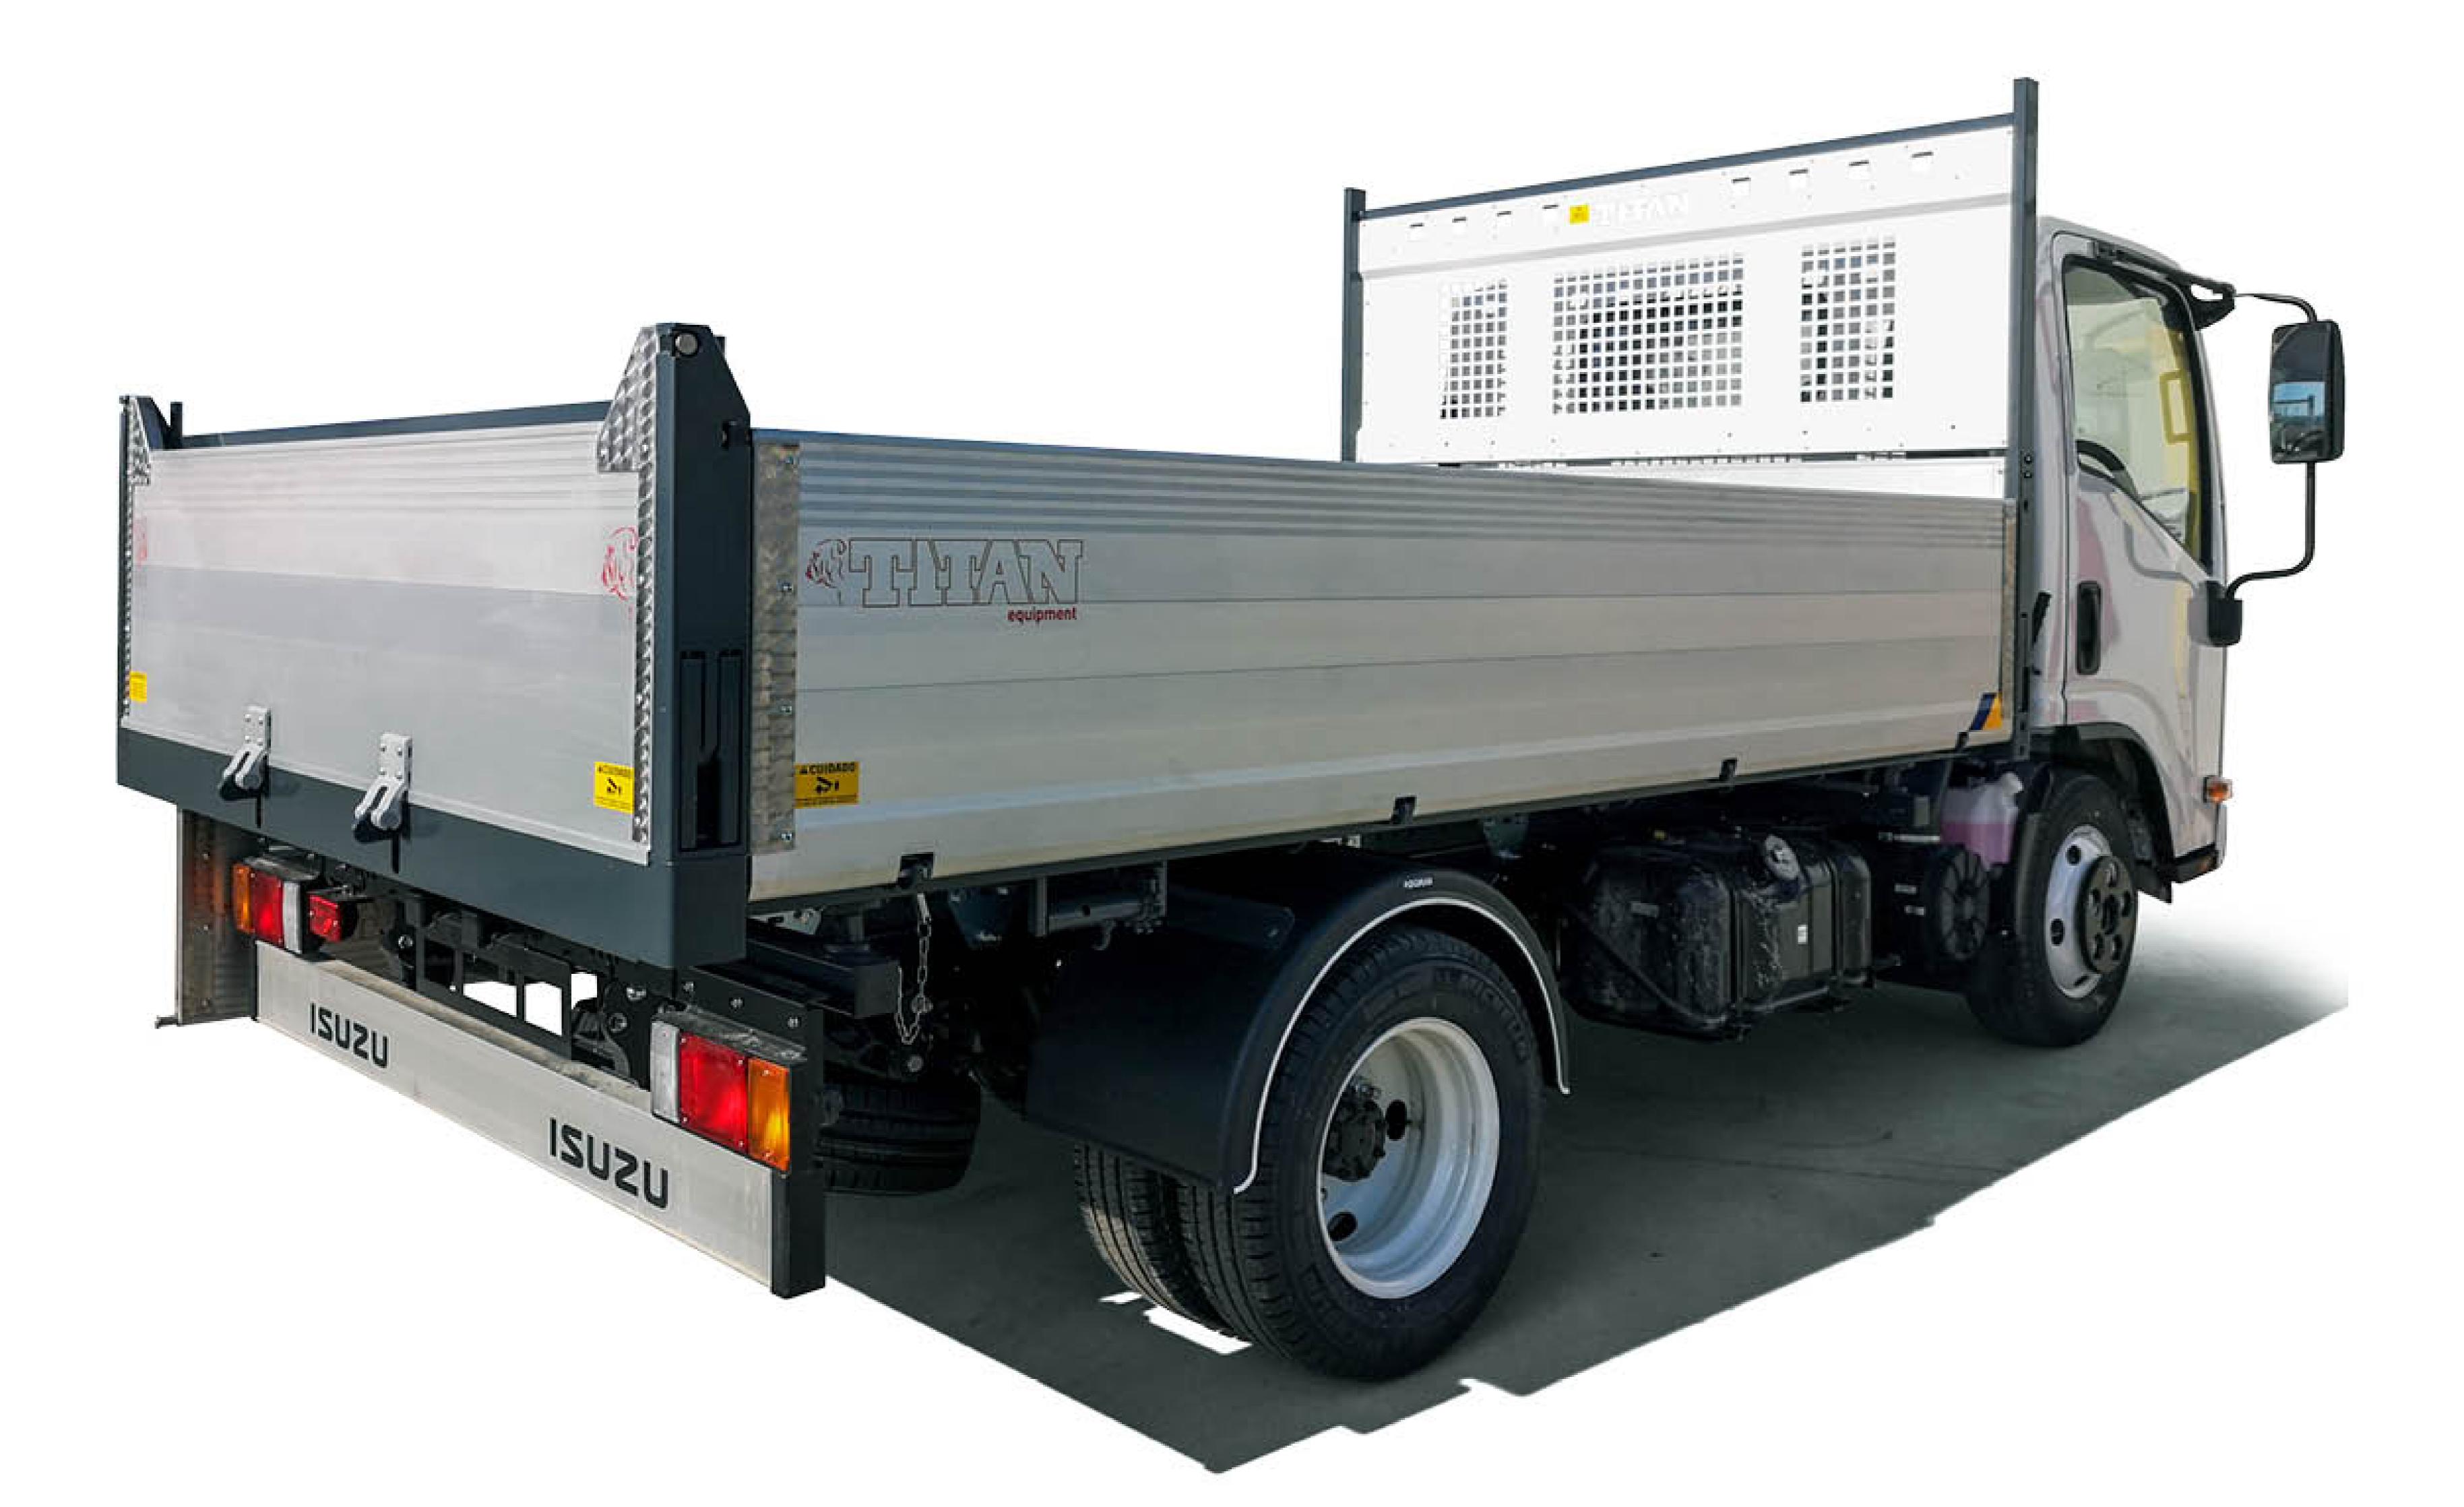

## **Electric «IT» Steel** three-way tipper (H 500 boards)

| Code           | Weight |
|----------------|--------|
| M 155 020 075E | 626 kg |

500 mm high aluminium sideboards with both up and low opening

500 mm high aluminium tailboard with automatic opening

## **L35**

According to EC standard, fully cataforized and powder coated (colors: RAL 7016 grey and RAL 9016 white), steel subframe, 3 mm S355J0 loading deck, steel gantry with white steel protection panel, rear corner pillars with integrated foldaway, rope stretching hooks, 2 winches, removable rear ladder rack, electro-hydraulic power pack with control panel into cab, thermoplastic mudguards, painted tool box, chromed multistage under floor ram, overall lights.

## External Dimensions

3400x1950 mm