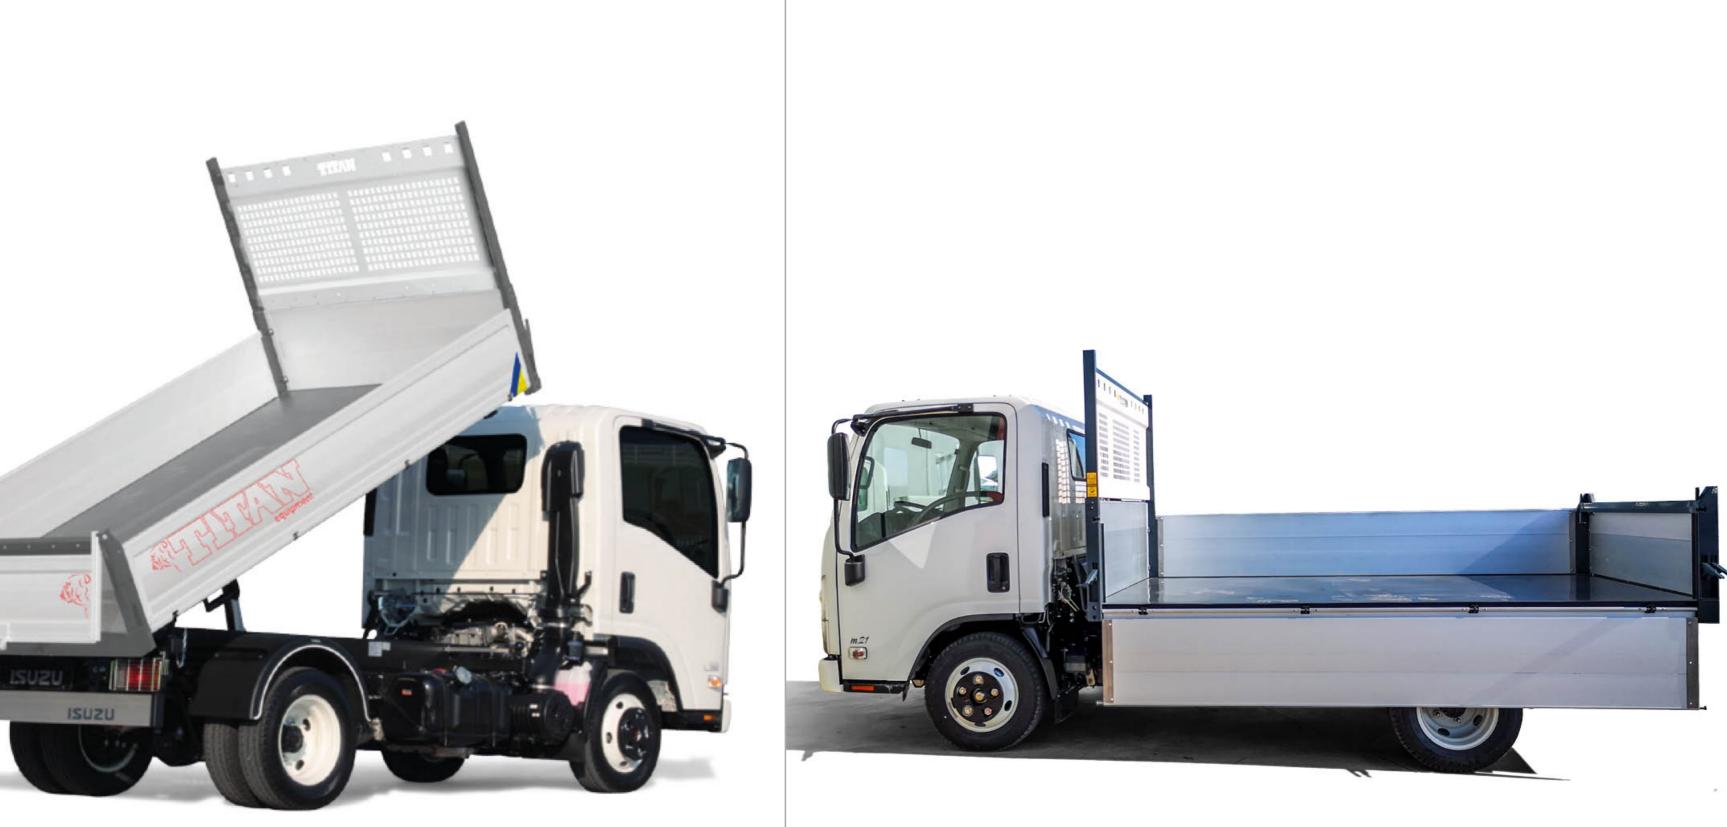

## **Electric «IT» Steel** three-way tipper (H 500 boards)

| Code           | Weight |
|----------------|--------|
| M 155 020 075E | 626 kg |

500 mm high aluminium sideboards with both up and low opening

500 mm high aluminium tailboard with automatic opening

## **L35**

According to EC standard, fully cataforized and powder coated (colors: RAL 7016 grey and RAL 9016 white), steel subframe, 3 mm S355J0 loading deck, steel gantry with white steel protection panel, rear corner pillars with integrated foldaway, rope stretching hooks, 2 winches, removable rear ladder rack, electro-hydraulic power pack with control panel into cab, thermoplastic mudguards, painted tool box, chromed multistage under floor ram, overall lights.

## External Dimensions

3400x1950 mm