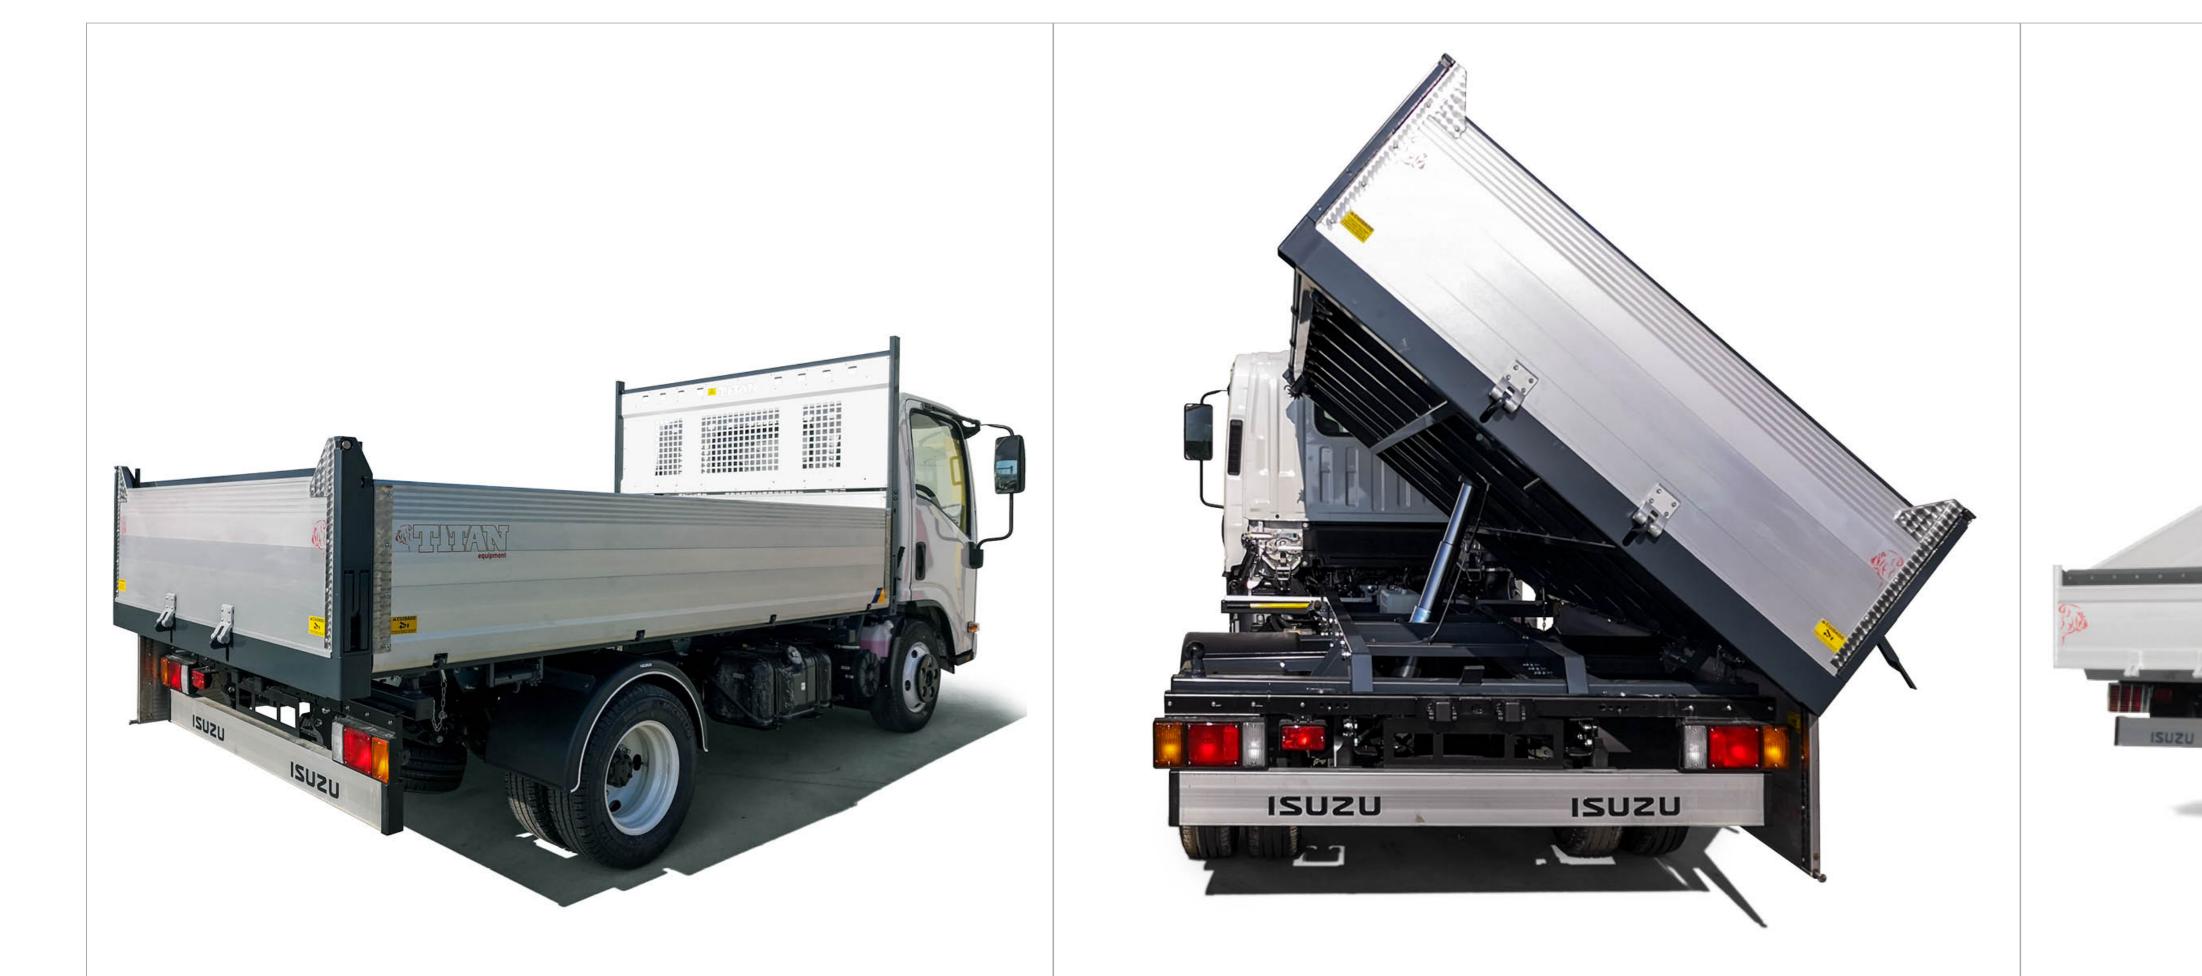

## **Electric «IT» Steel** three-way tipper (H 500 boards)

| Code           | Weight |
|----------------|--------|
| M 155 020 075E | 626 kg |

500 mm high aluminium sideboards with both up and low opening

500 mm high aluminium tailboard with automatic opening

## **L35**

According to EC standard, fully cataforized and powder coated (colors: RAL 7016 grey and RAL 9016 white), steel subframe, 3 mm S355J0 loading deck, steel gantry with white steel protection panel, rear corner pillars with integrated foldaway, rope stretching hooks, 2 winches, removable rear ladder rack, electro-hydraulic power pack with control panel into cab, thermoplastic mudguards, painted tool box, chromed multistage under floor ram, overall lights.

## External Dimensions

3400x1950 mm