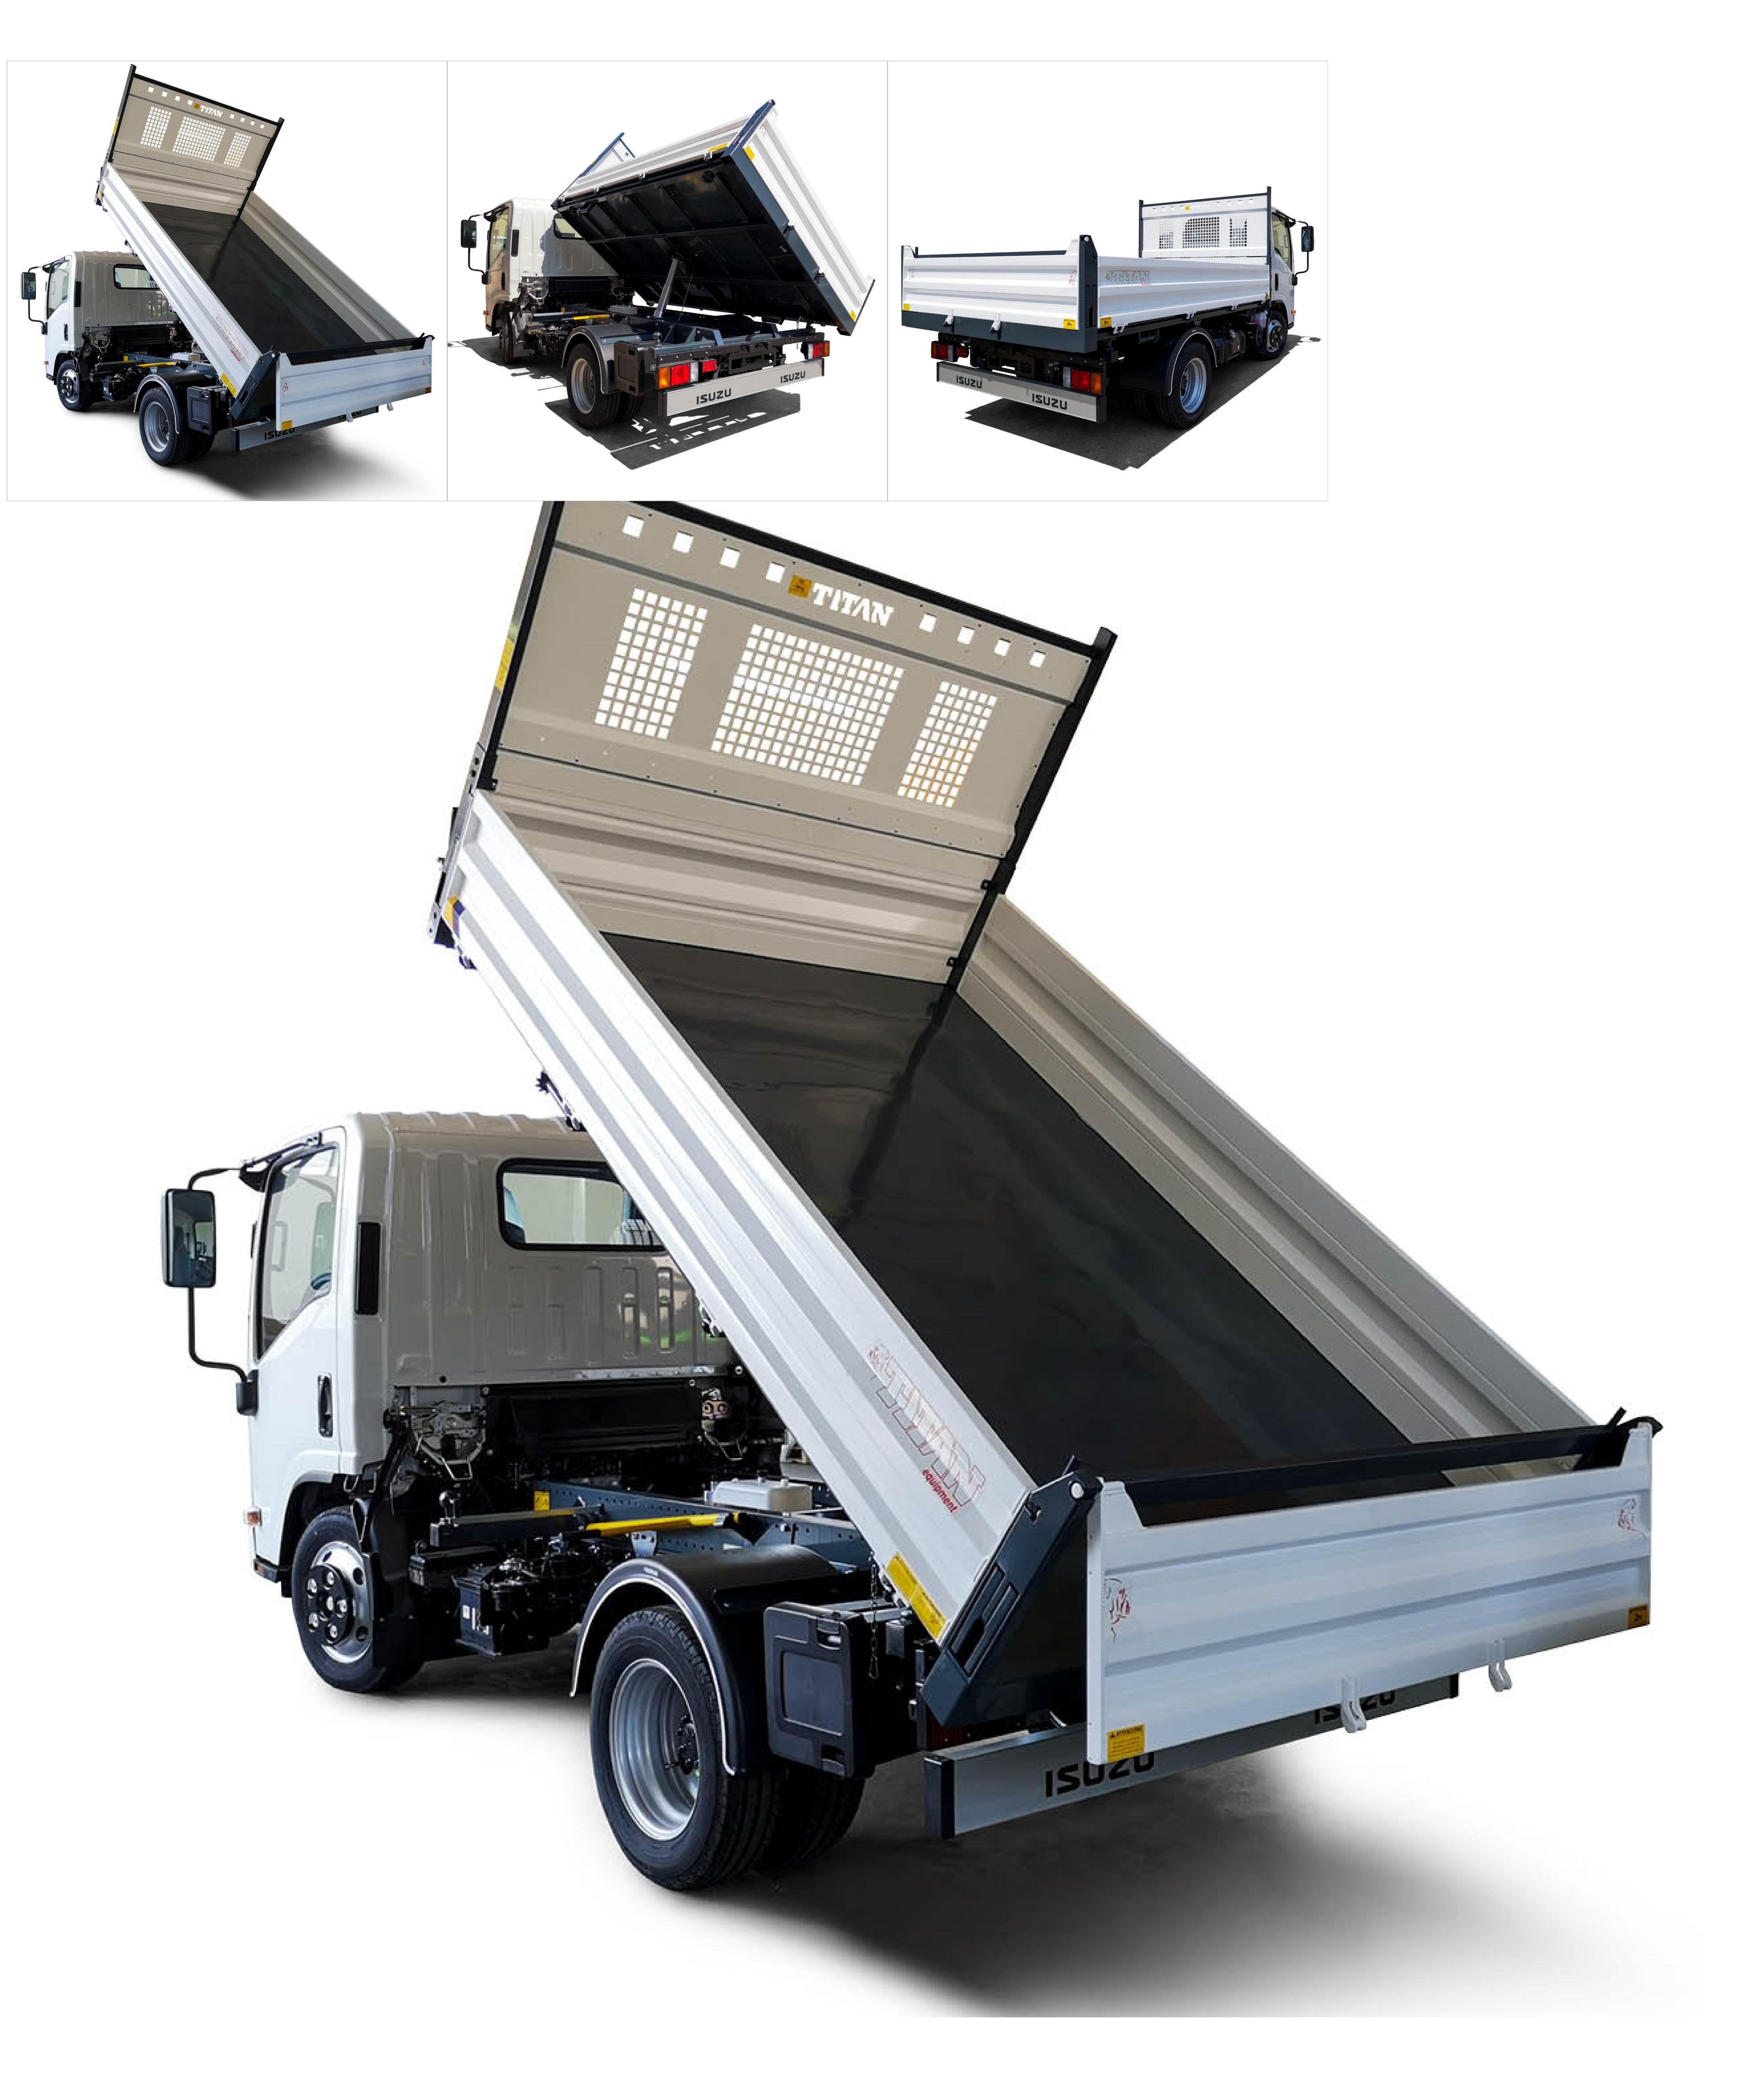

## Electric «IT» Steel three-way tipper

| Code           | Weight | External Dimensions |
|----------------|--------|---------------------|
| M 155 020 036E | 626 kg | 3400x1950 mm        |

400 mm high steel sideboards with both up and low opening

400 mm high steel tailboard with automatic opening

## **L35**

According to EC standard, fully cataforized and powder coated (colors: RAL 7016 grey and RAL 9016 white), steel subframe, 3 mm S355J0 loading deck, steel gantry with white steel protection panel, rear corner pillars with integrated foldaway, rope stretching hooks, 2 winches, removable rear ladder rack, electro-hydraulic power pack with control panel into cab, thermoplastic mudguards, painted tool box, chromed multistage under floor ram, overall lights.