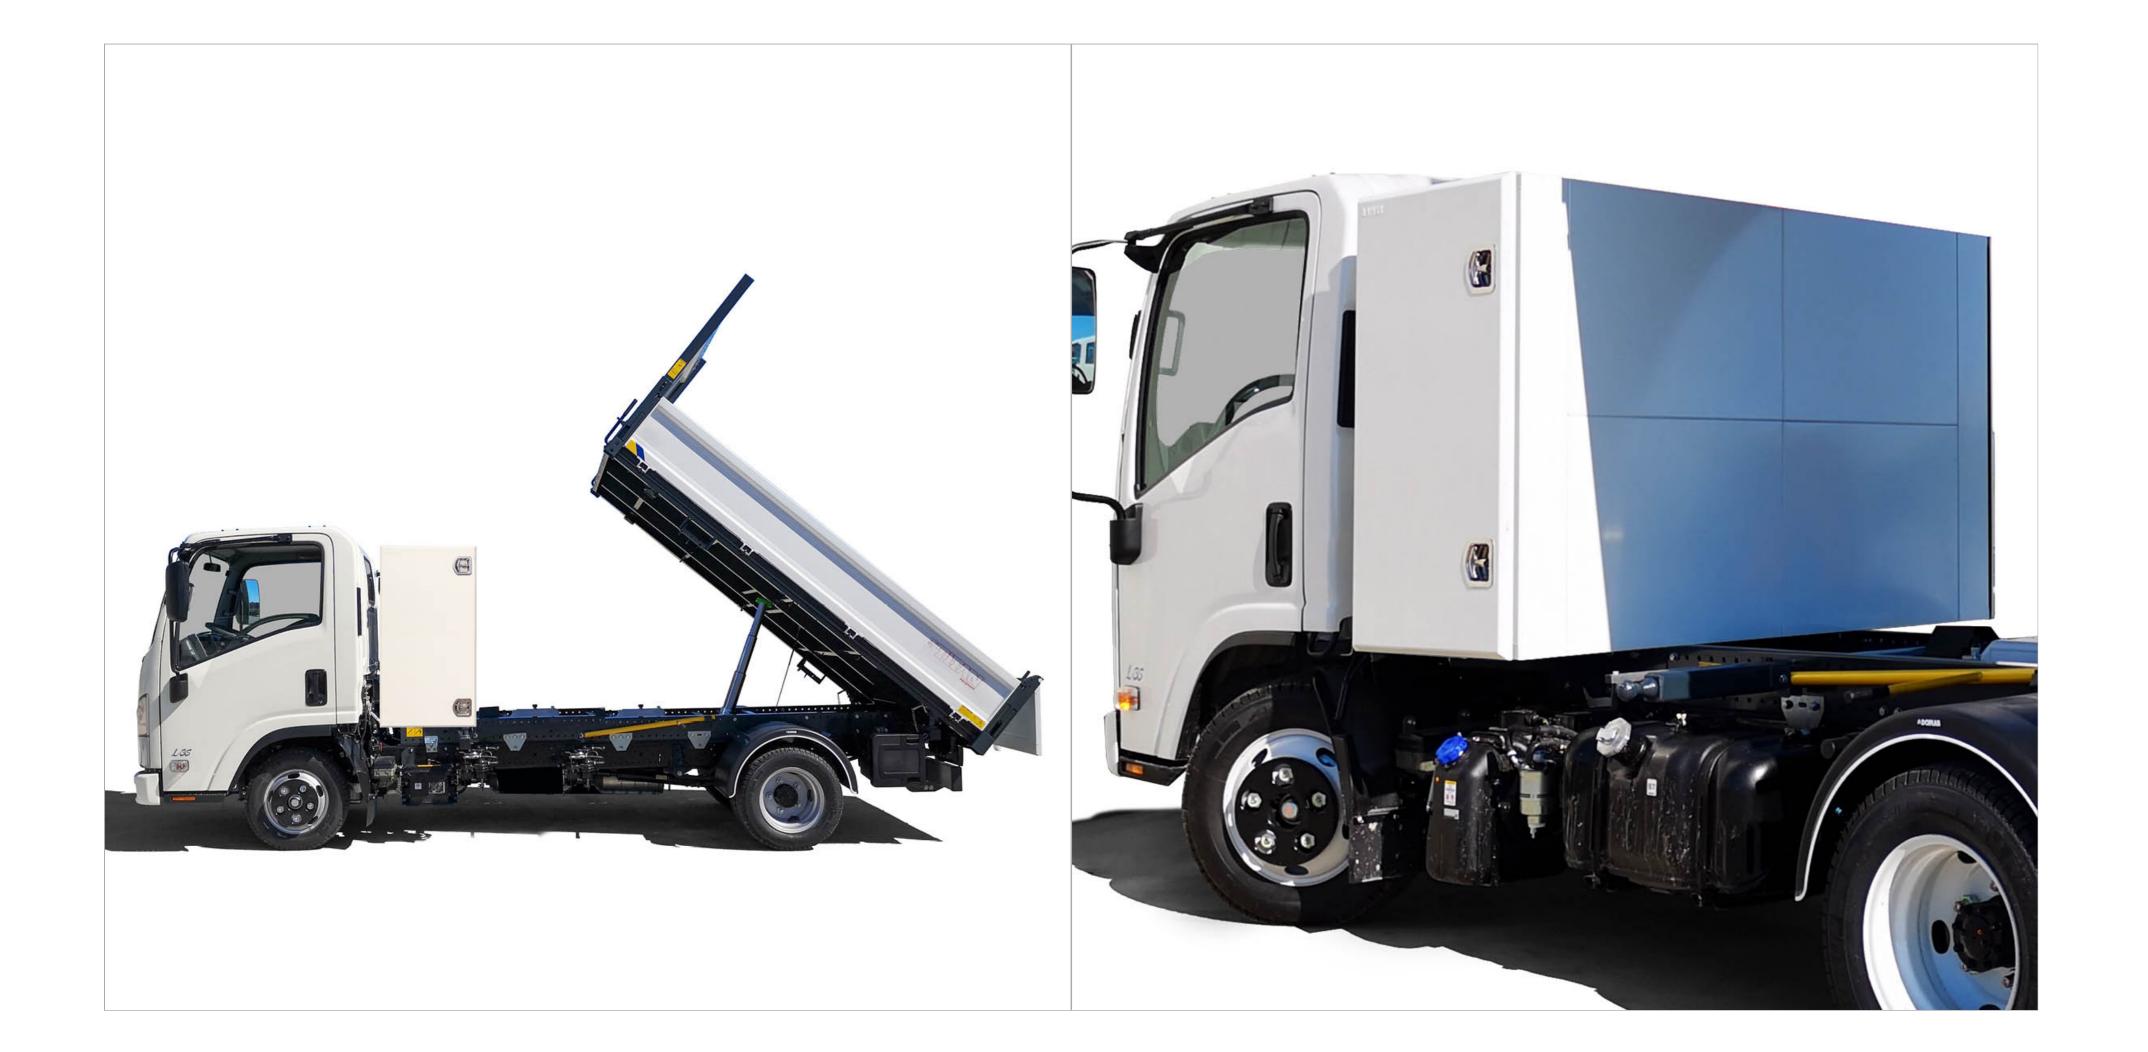

## «IT» Steel three-way tipper with P.T.O. and new tool box H. 1200 mm

| Code          | Weight | External Dimensions |
|---------------|--------|---------------------|
| M 155 020 380 | 776 kg | 3400x1950 mm        |

400 mm high steel sideboards with both up and low opening

400 mm high steel tailboard with automatic opening

## **L35**

According to EC standard, fully cataforized and powder coated (colours: RAL 7016 grey and RAL 9016 white), steel subframe, 3 mm S355J0 loading deck, steel gantry with white steel protection panel, rear corner pillars with integrated foldaway, rope stretching hooks, 2 winches, removable rear ladder rack, hydraulic system with P.T.O., thermoplastic mudguards, painted tool box, chromed multistage under floor ram, overall lights.

Supply and mounting of retrocab storage box ext. dim. 640x1200x1950 mm of 2 mm width steel, painted with epoxy powder white ISUZU colour, plastic internal carpet, aluminium hinges, central shelf bracket, double opening, euroinox locks.