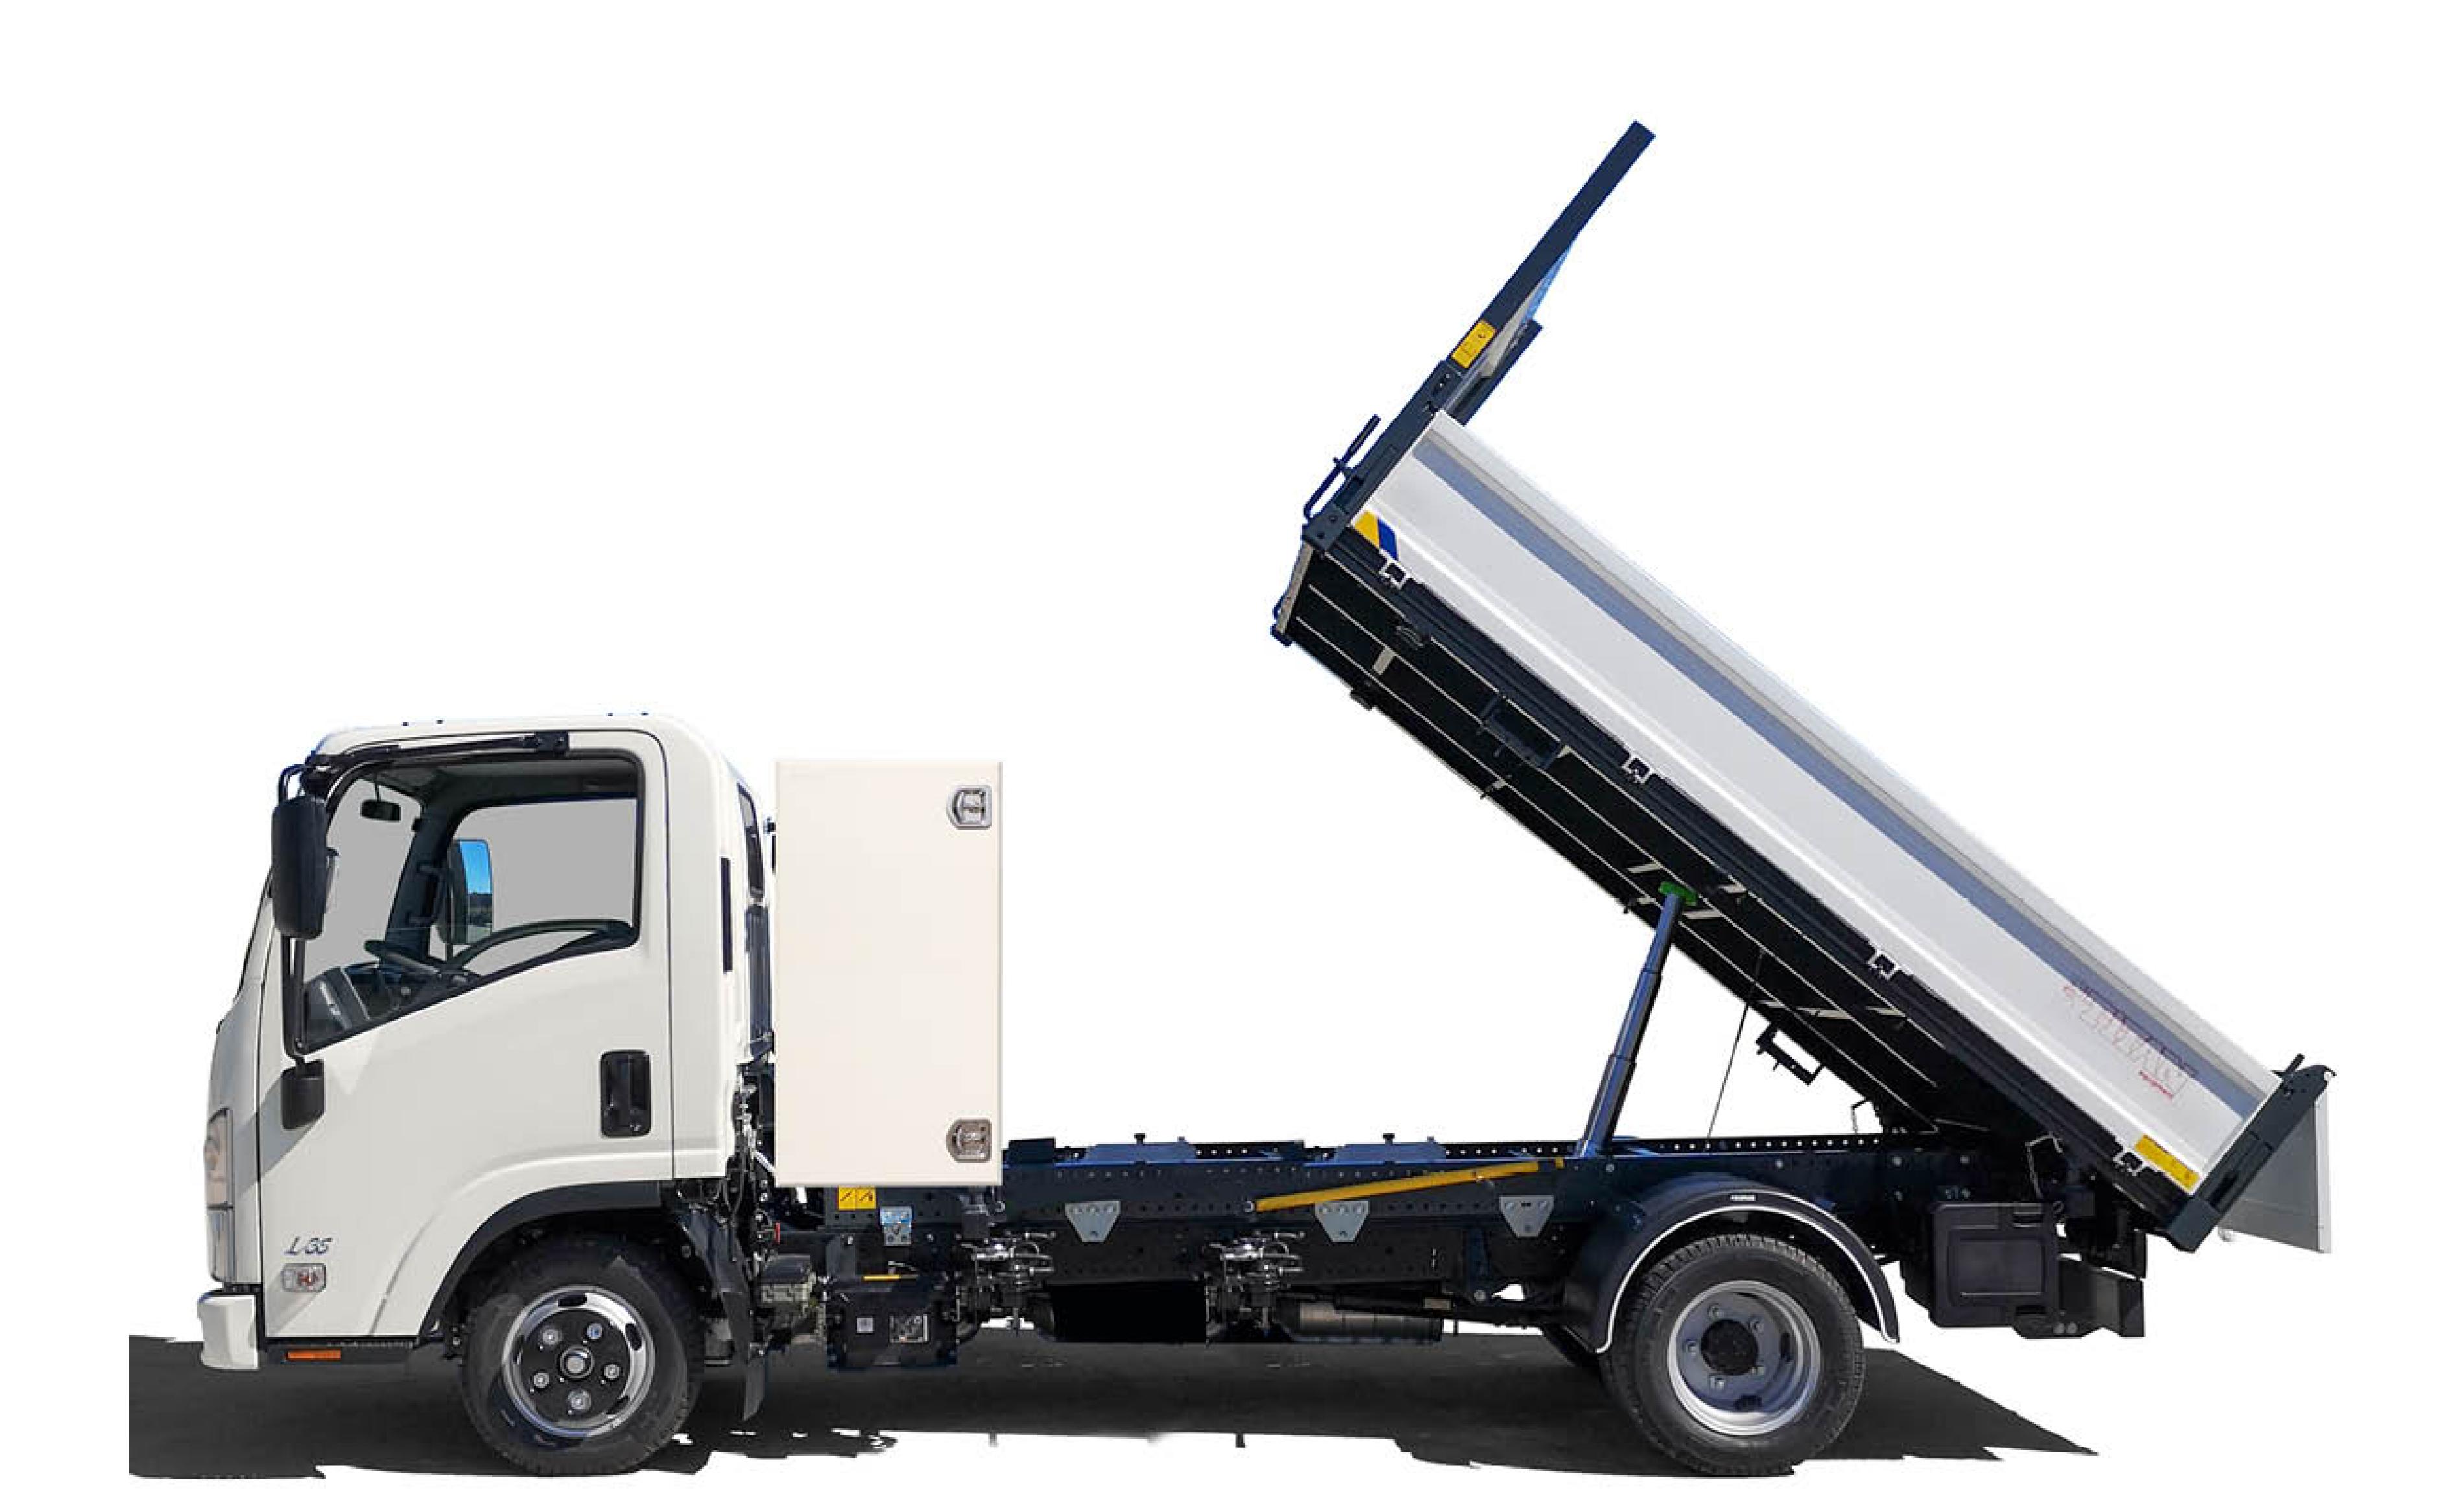

## «IT» Steel three-way tipper with P.T.O. and new tool box H. 1200 mm

| Code          | Weight | External Dimensions |
|---------------|--------|---------------------|
| M 155 020 380 | 776 kg | 3400x1950 mm        |

400 mm high steel sideboards with both up and low opening

400 mm high steel tailboard with automatic opening

## **L35**

According to EC standard, fully cataforized and powder coated (colours: RAL 7016 grey and RAL 9016 white), steel subframe, 3 mm S355J0 loading deck, steel gantry with white steel protection panel, rear corner pillars with integrated foldaway, rope stretching hooks, 2 winches, removable rear ladder rack, hydraulic system with P.T.O., thermoplastic mudguards, painted tool box, chromed multistage under floor ram, overall lights.

Supply and mounting of retrocab storage box ext. dim. 640x1200x1950 mm of 2 mm width steel, painted with epoxy powder white ISUZU colour, plastic internal carpet, aluminium hinges, central shelf bracket, double opening, euroinox locks.