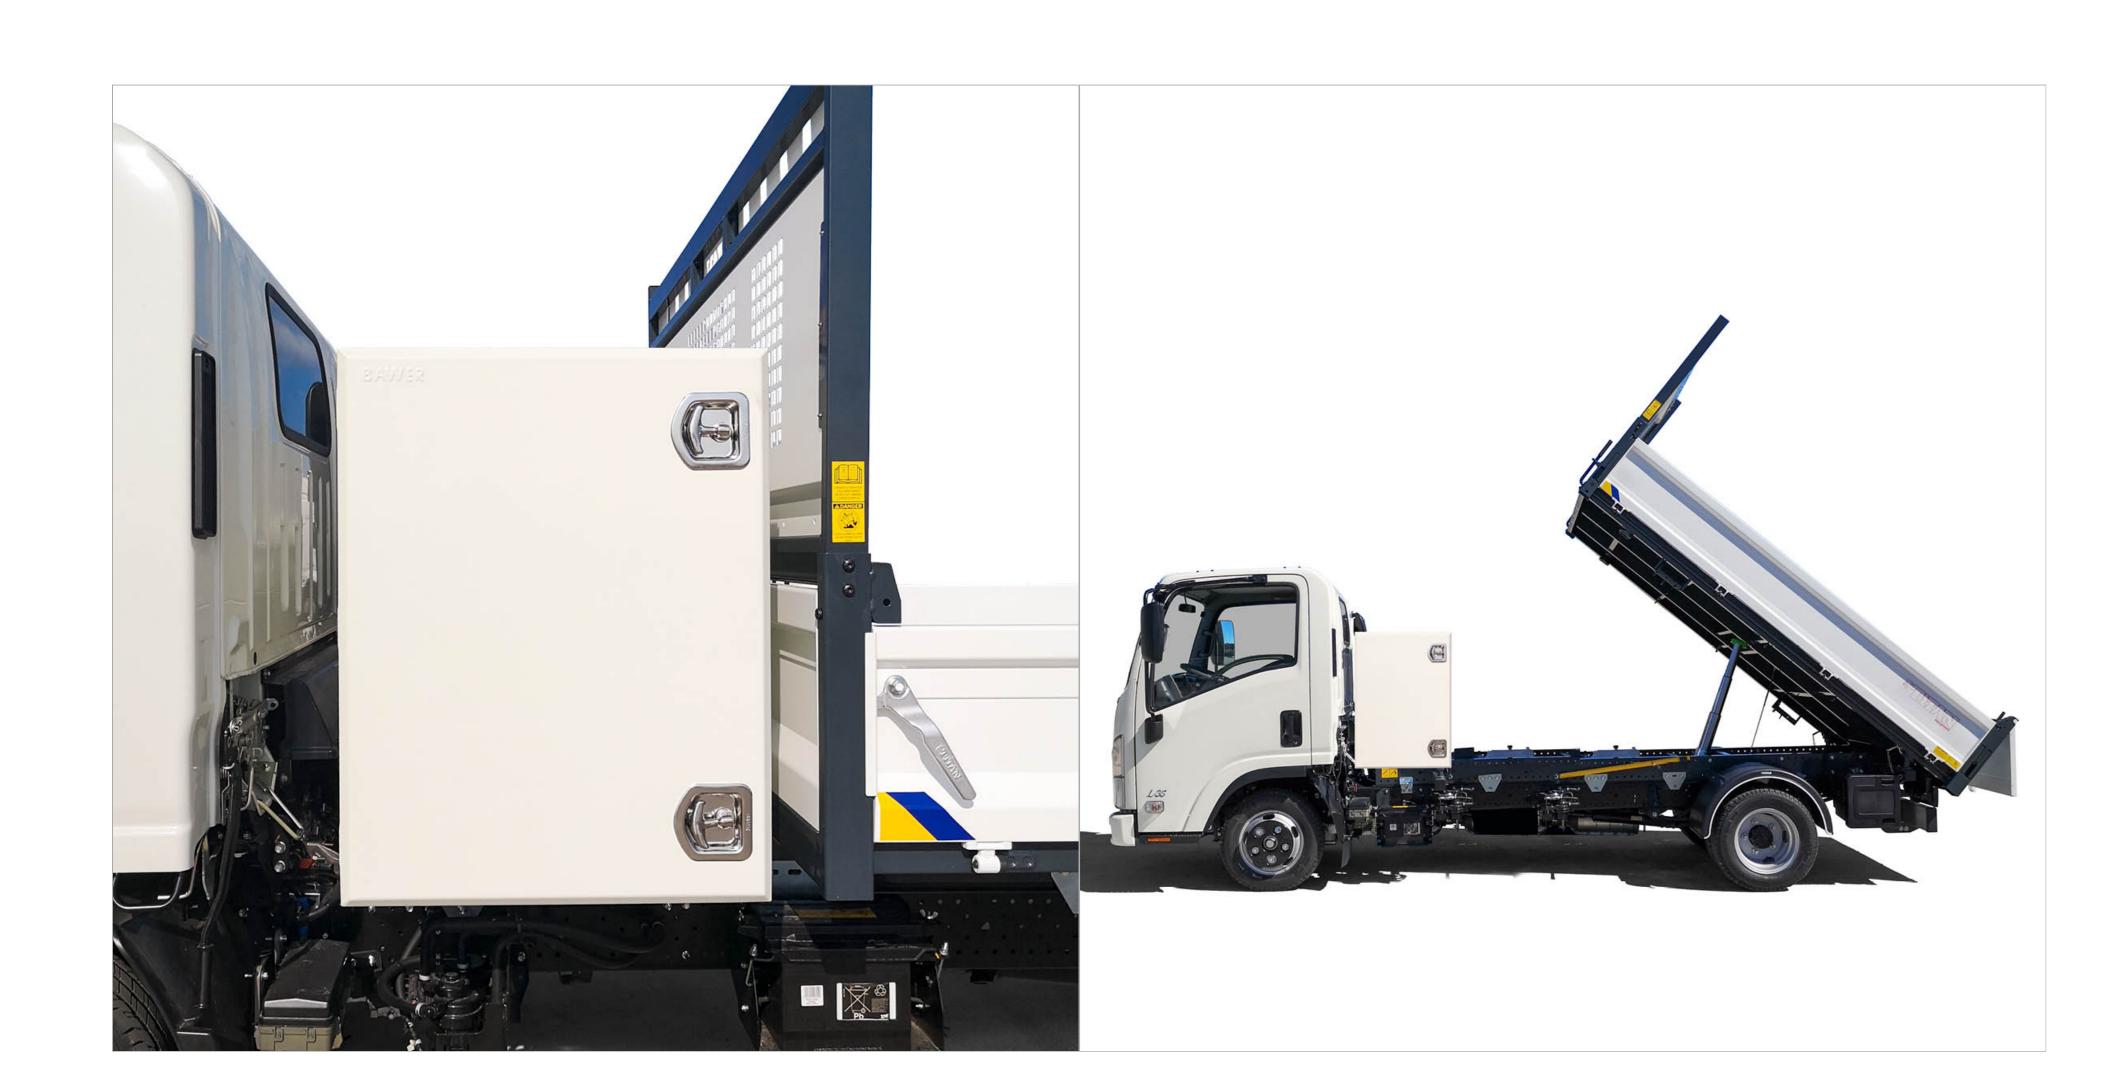

## **L35**

According to EC standard, fully cataforized and powder coated (colours: RAL 7016 grey and RAL 9016 white), steel subframe, 3 mm S355J0 loading deck, steel gantry with white steel protection panel, rear corner pillars with integrated foldaway, rope stretching hooks, 2 winches, removable rear ladder rack, hydraulic system with P.T.O., thermoplastic mudguards, painted tool box, chromed multistage under floor ram, overall lights.

Supply and mounting of retrocab storage box ext. dim. 640x900x1950 mm of 2 mm width steel, painted with epoxy powder white ISUZU colour, plastic internal carpet, aluminium hinges, central shelf bracket, double opening, euroinox locks.