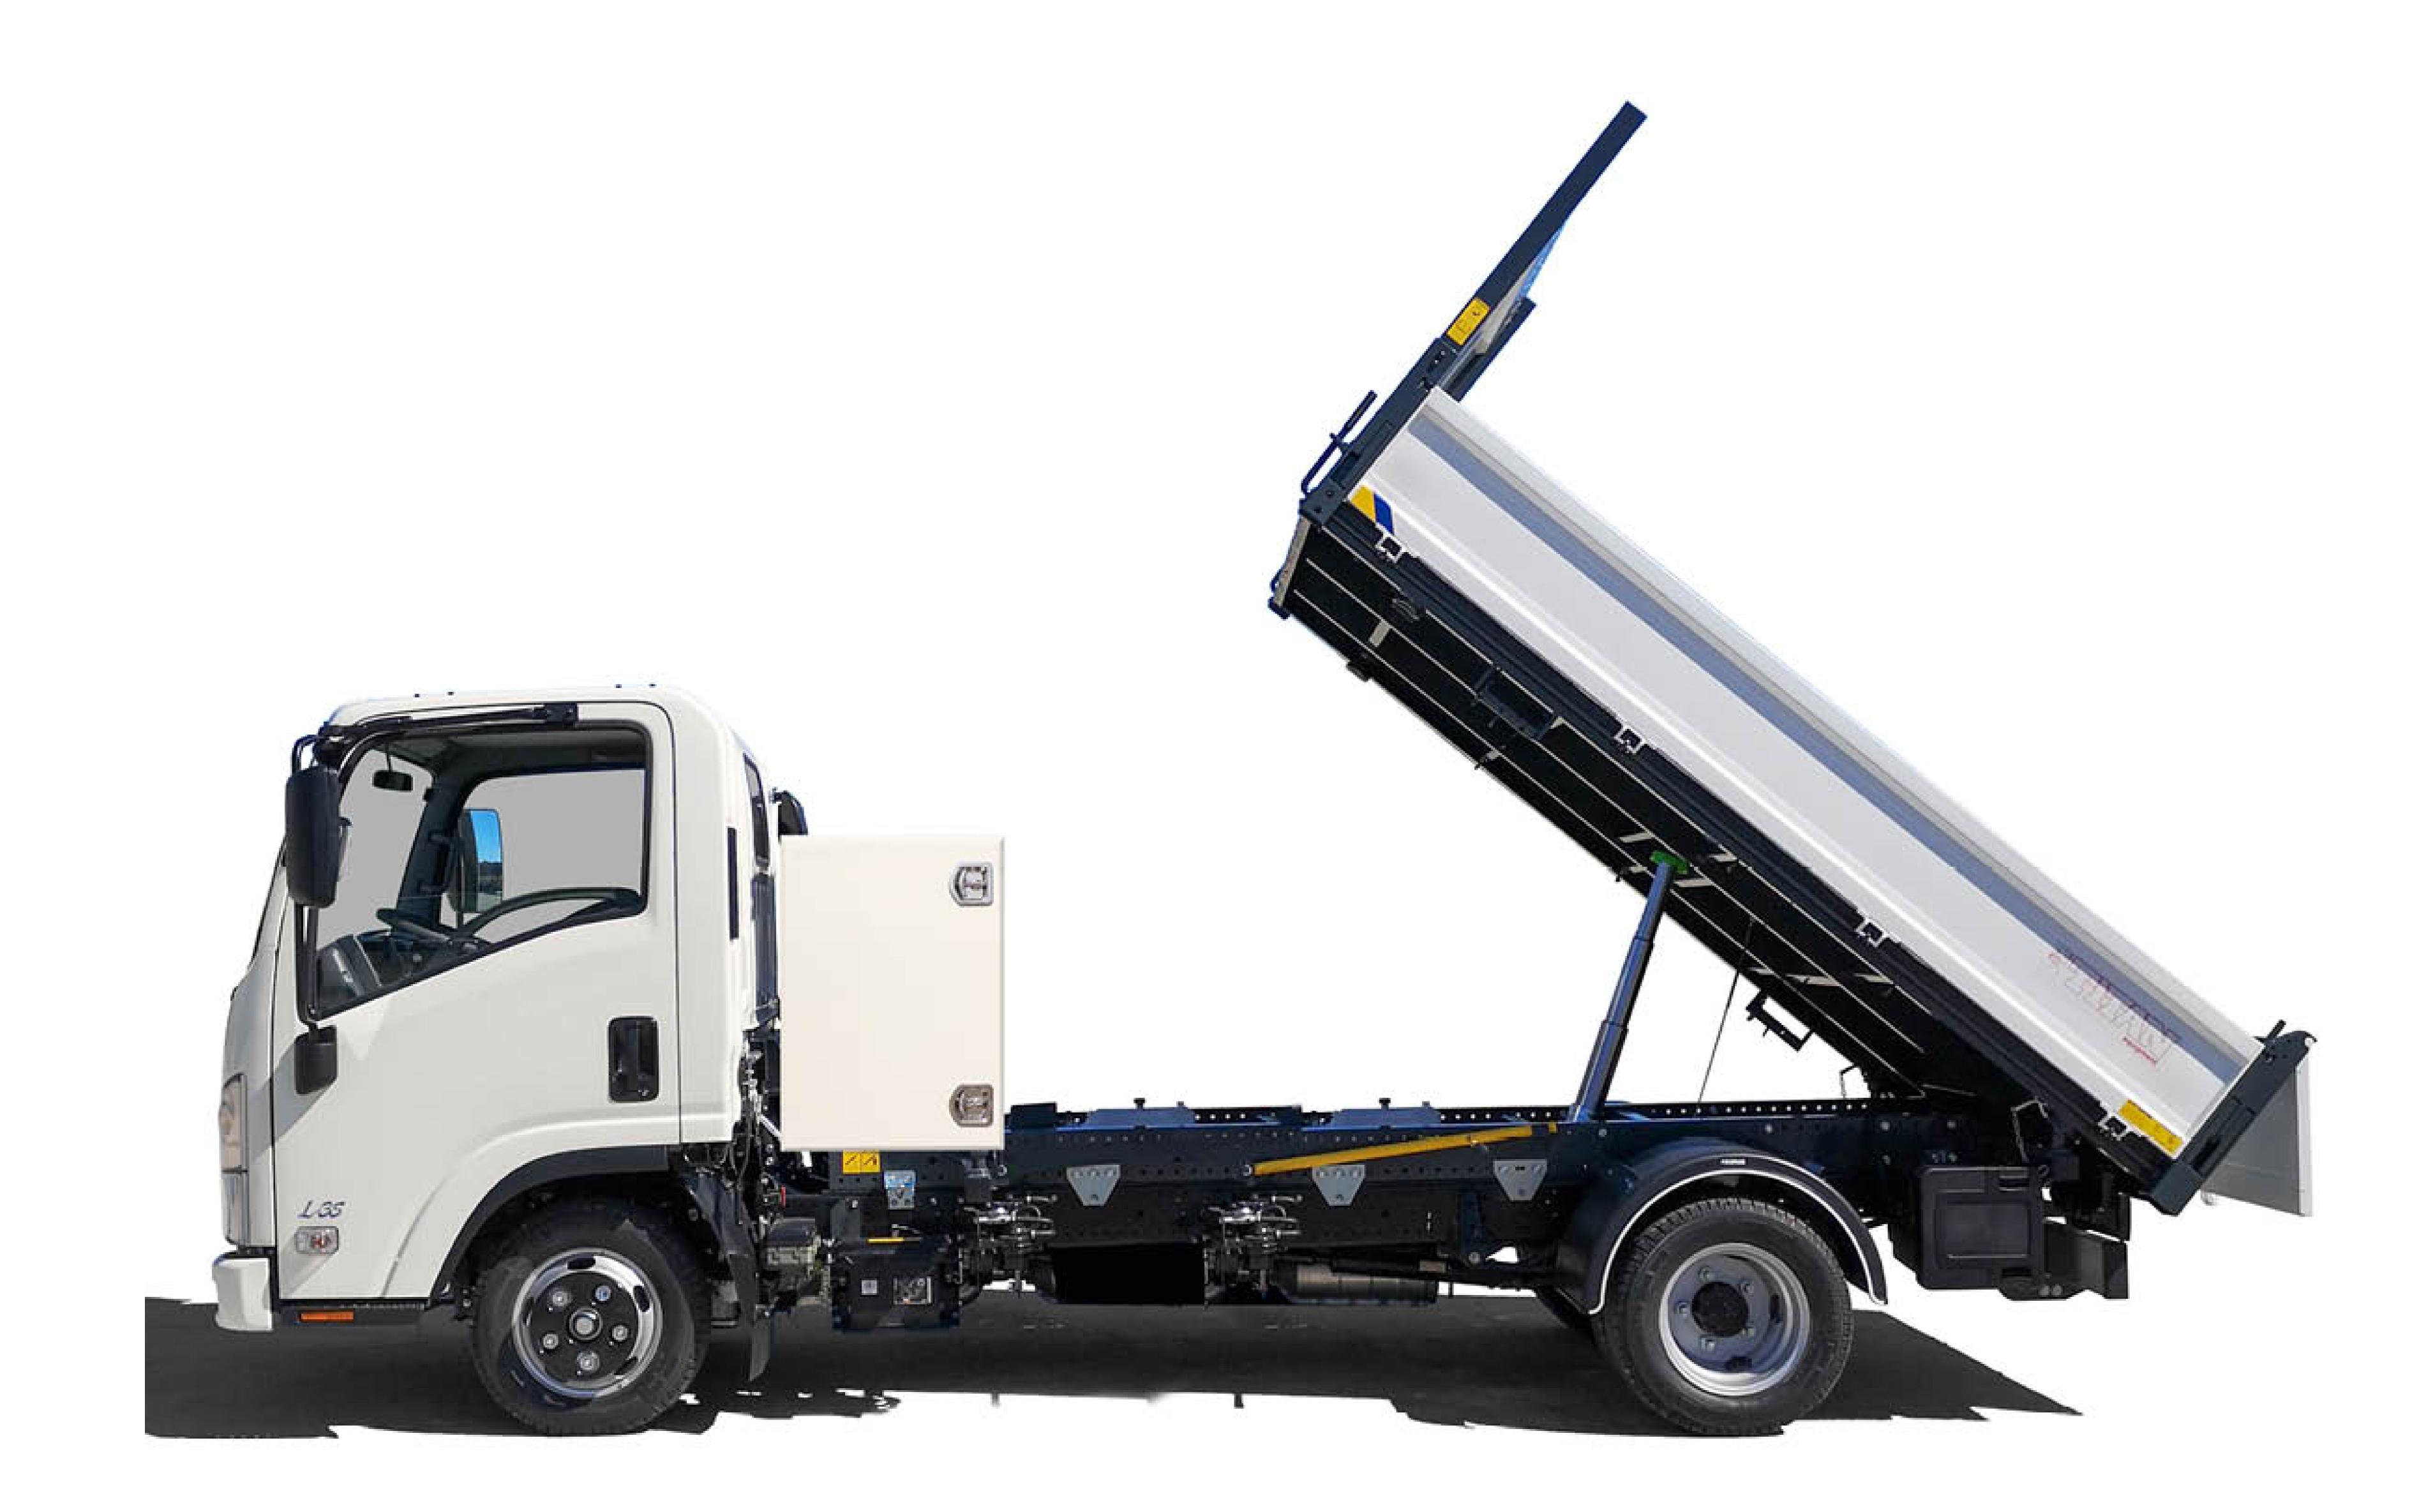

## «IT» Steel three-way tipper with P.T.O. and tool box H. 900 mm

| Code          | Weight | External Dimensions |
|---------------|--------|---------------------|
| M 155 020 382 | 776 kg | 3400x1950 mm        |

400 mm high steel sideboards with both up and low opening

400 mm high steel tailboard with automatic opening

## **L35**

According to EC standard, fully cataforized and powder coated (colours: RAL 7016 grey and RAL 9016 white), steel subframe, 3 mm S355J0 loading deck, steel gantry with white steel protection panel, rear corner pillars with integrated foldaway, rope stretching hooks, 2 winches, removable rear ladder rack, hydraulic system with P.T.O., thermoplastic mudguards, painted tool box, chromed multistage under floor ram, overall lights.