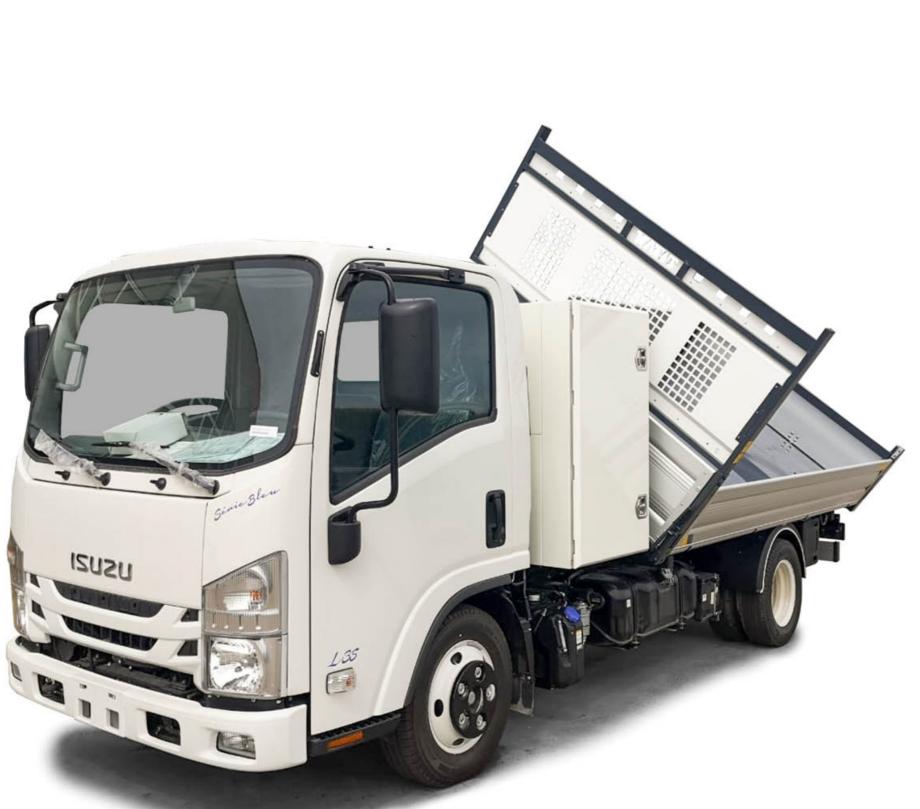

## Electric «IT» Steel three-way tipper and tool box h 1200 mm

| Code           | Weight |
|----------------|--------|
| M 155 020 379E | 776 kg |

400 mm high alloy sideboards with both up and low opening

400 mm high alloy tailboard with automatic opening

## **L35**

According to EC standard, fully cataforized and powder coated (colours: RAL 7016 grey and RAL 9016 white), steel subframe, 3 mm S355J0 loading deck, steel gantry with white steel protection panel, rear corner pillars with integrated foldaway, rope stretching hooks, 2 winches, removable rear ladder rack, electro-hydraulic power pack with control panel into cab, thermoplastic mudguards, painted tool box, chromed multistage under floor ram, overall lights.

Supply and mounting of retrocab storage box ext. dim. 640x1200x1950 mm of 2 mm width steel, painted with epoxy powder white ISUZU colour, plastic internal carpet, aluminium hinges, central shelf bracket, double opening, euroinox locks.

## External Dimensions

3400x1950 mm