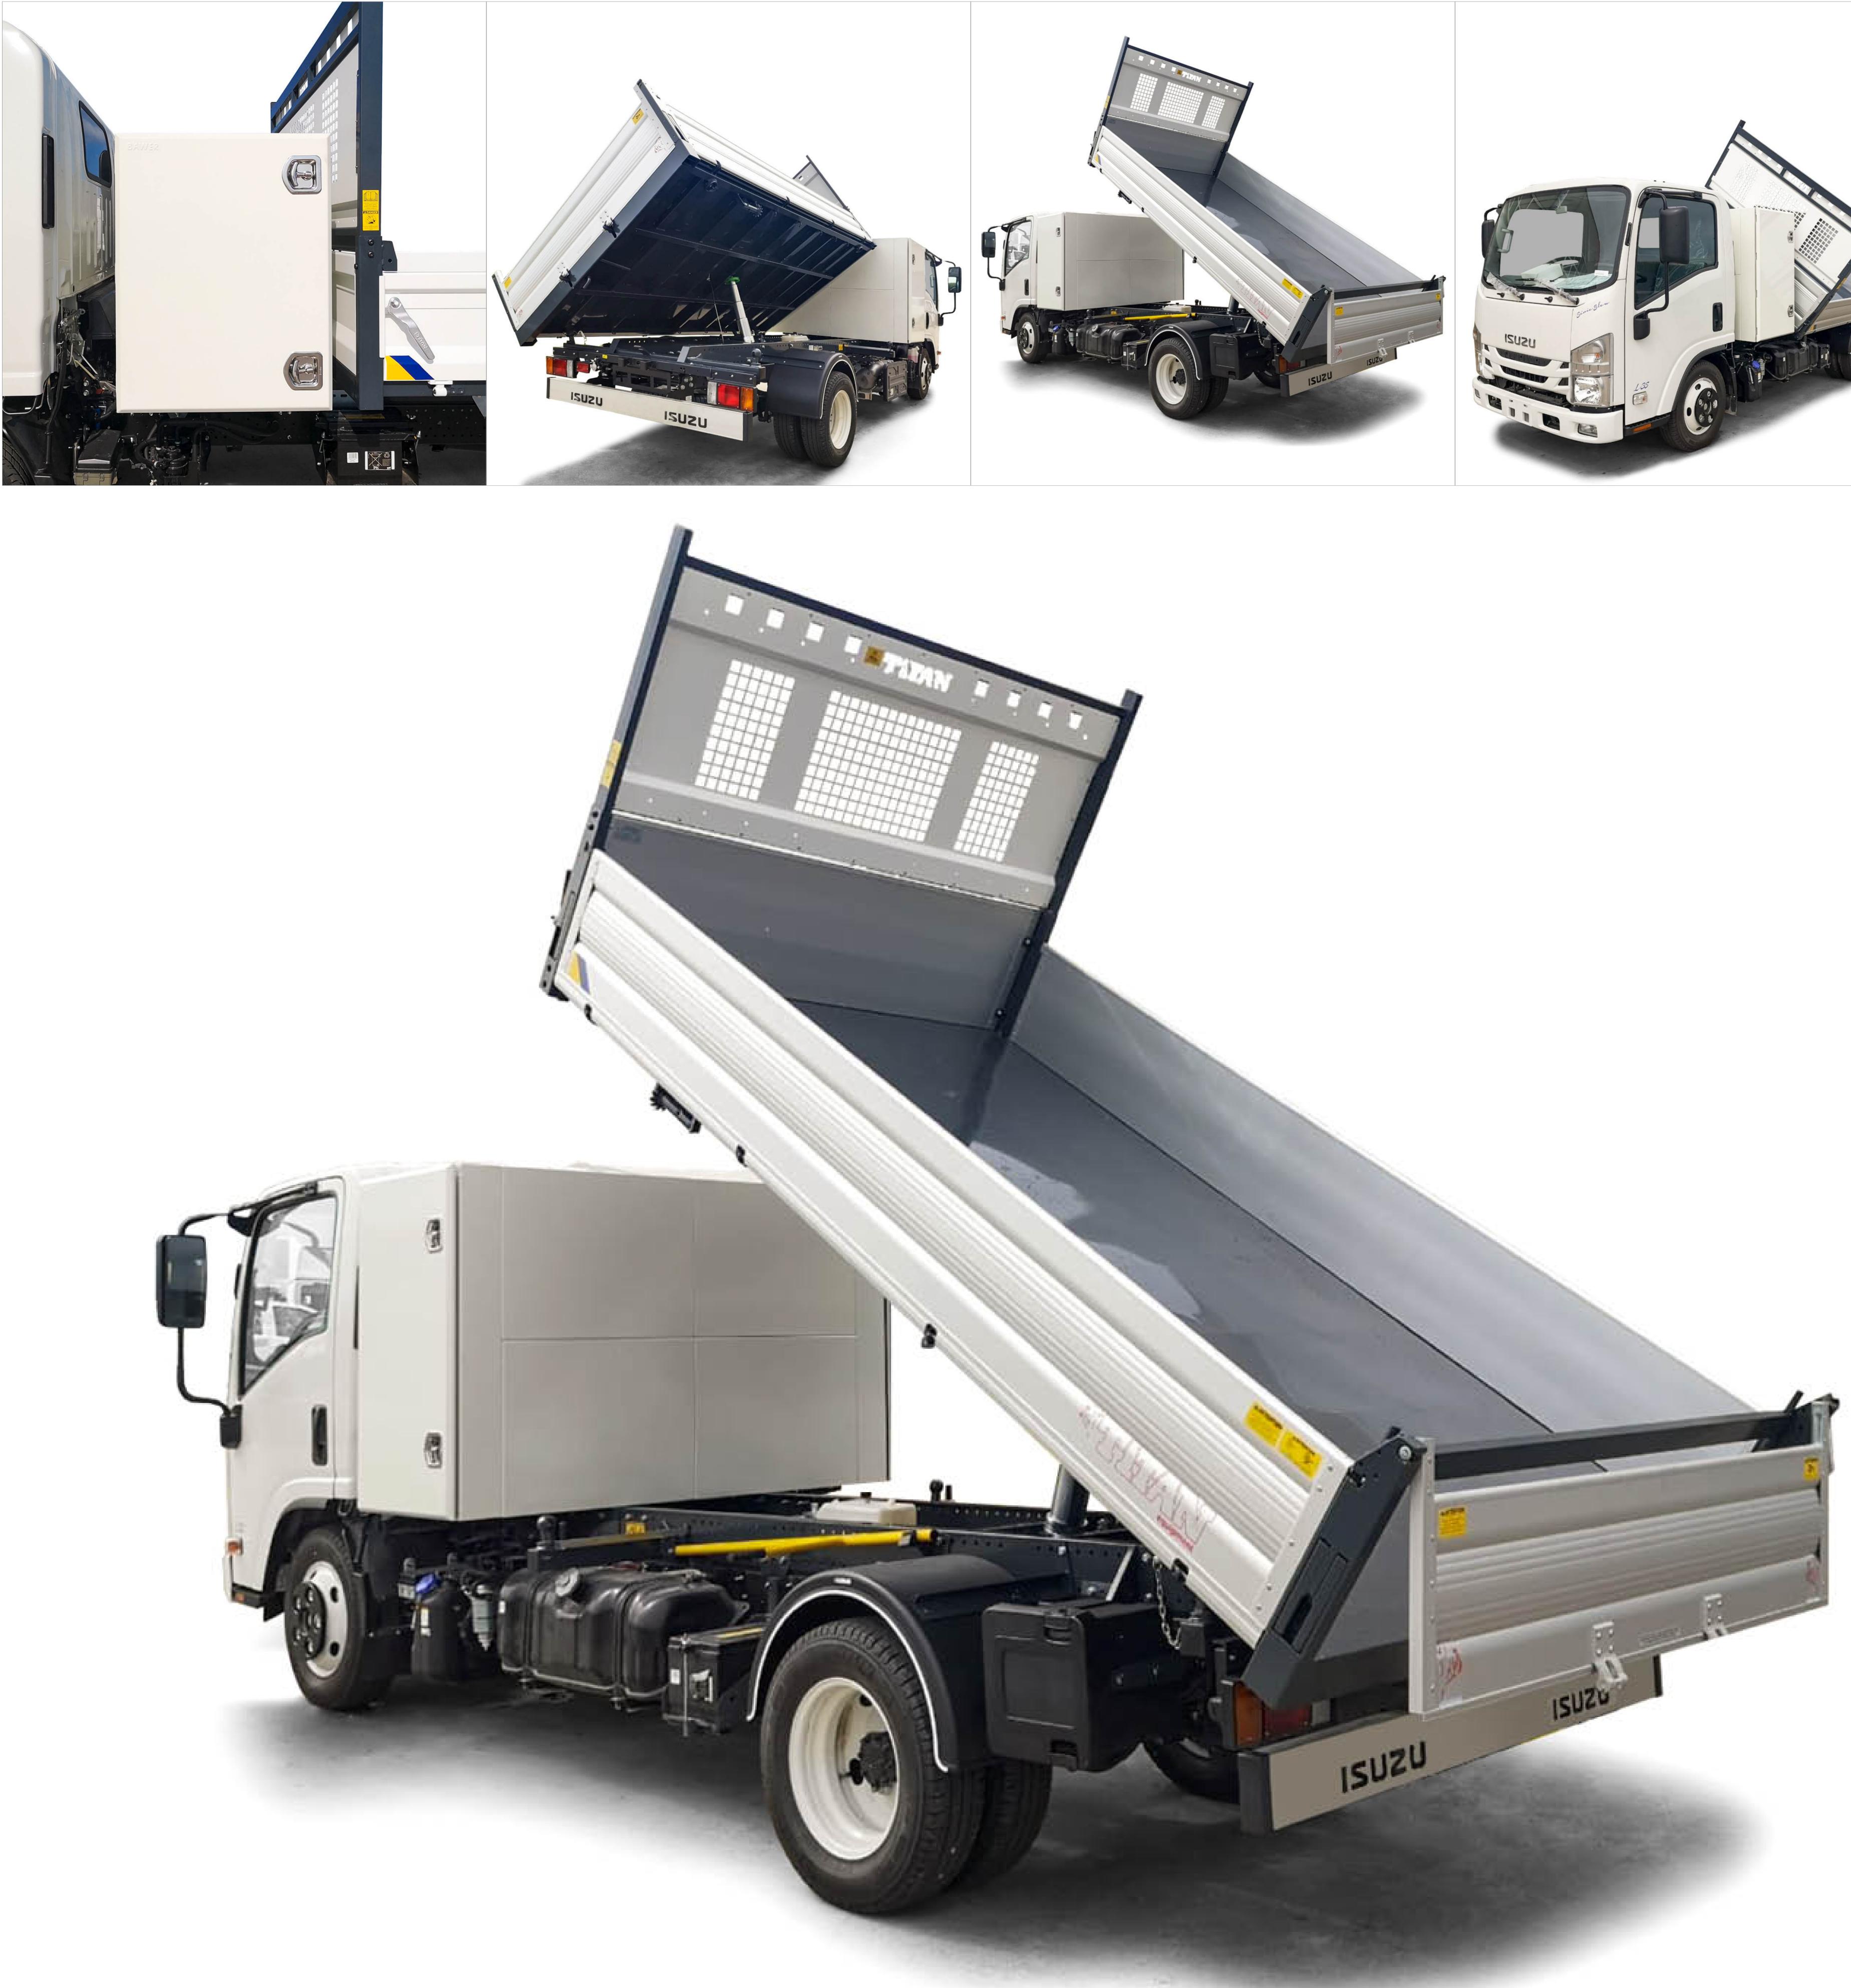

## Electric «IT» Steel three-way tipper and tool box h 1200 mm

| Code           | Weight |
|----------------|--------|
| M 155 020 379E | 776 kg |

400 mm high alloy sideboards with both up and low opening

400 mm high alloy tailboard with automatic opening

## **L35**

According to EC standard, fully cataforized and powder coated (colours: RAL 7016 grey and RAL 9016 white), steel subframe, 3 mm S355J0 loading deck, steel gantry with white steel protection panel, rear corner pillars with integrated foldaway, rope stretching hooks, 2 winches, removable rear ladder rack, electro-hydraulic power pack with control panel into cab, thermoplastic mudguards, painted tool box, chromed multistage under floor ram, overall lights.

Supply and mounting of retrocab storage box ext. dim. 640x1200x1950 mm of 2 mm width steel, painted with epoxy powder white ISUZU colour, plastic internal carpet, aluminium hinges, central shelf bracket, double opening, euroinox locks.

## External Dimensions

3400x1950 mm