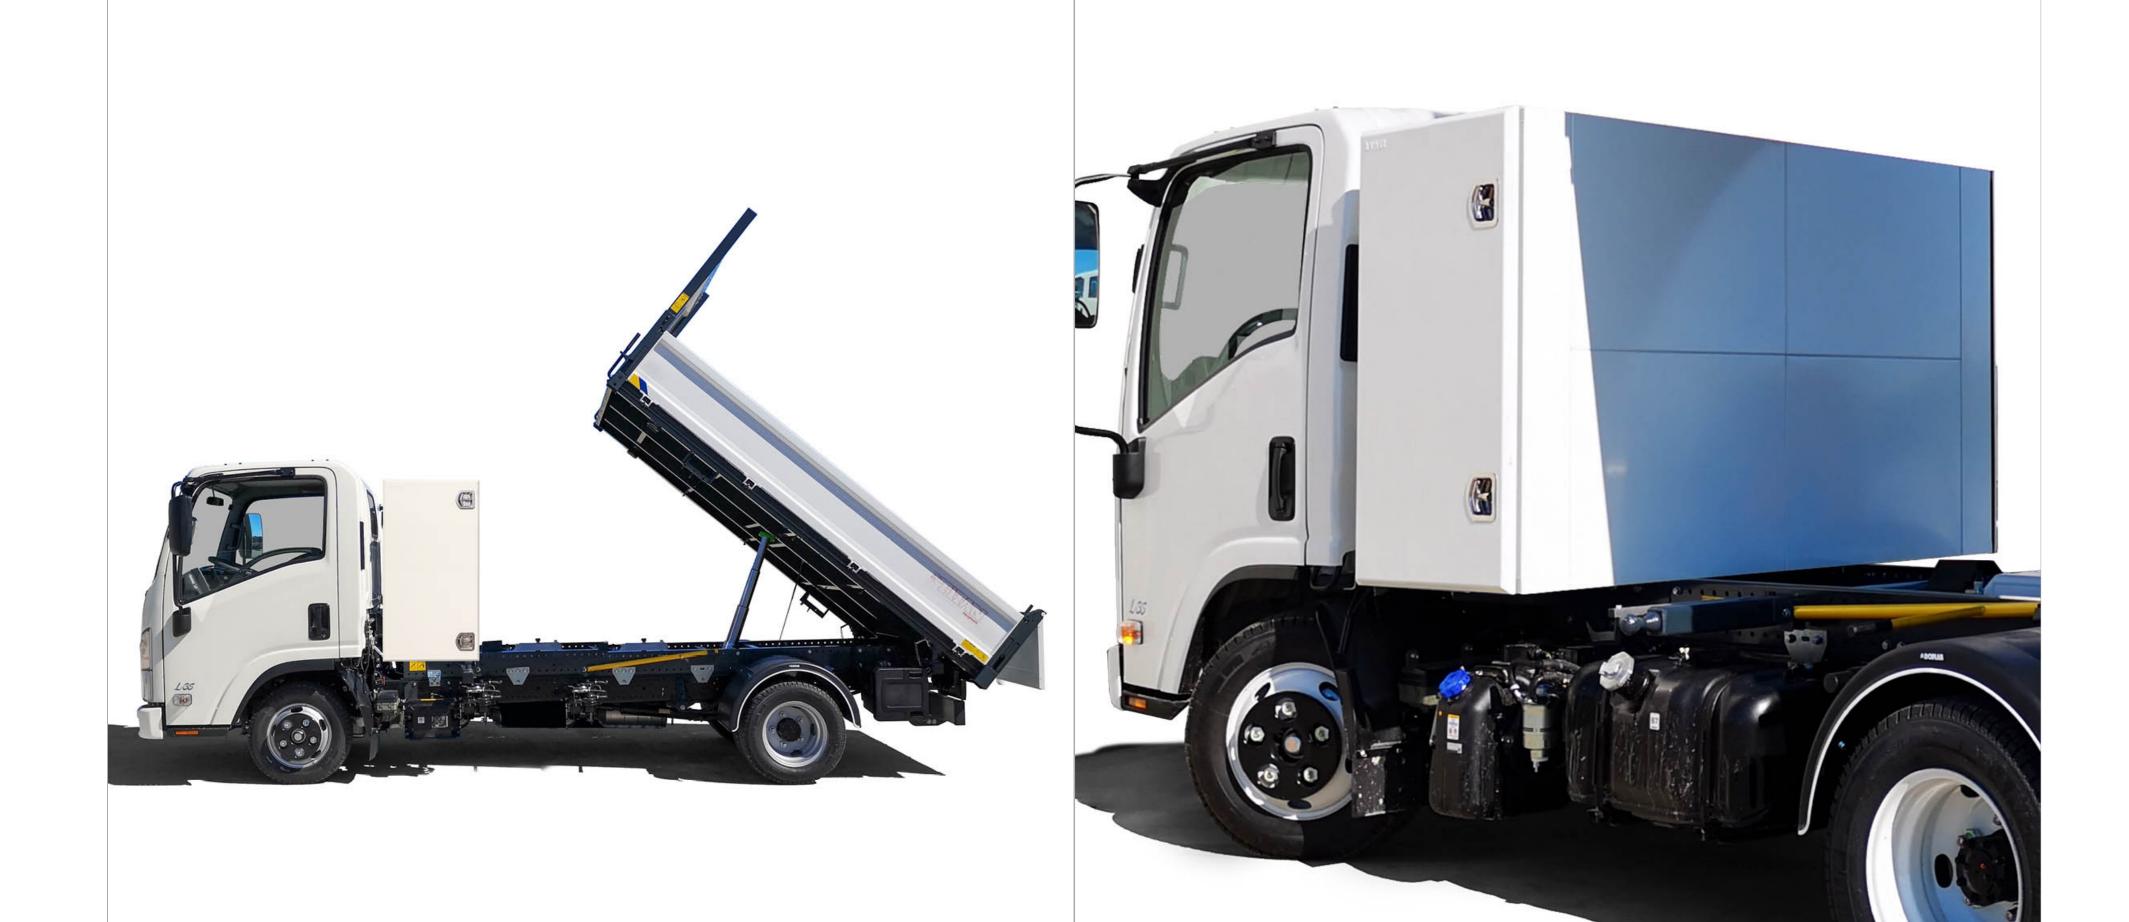

## Electric «IT» Steel three-way tipper and tool box H. 1200 mm

| Code           | Weight |
|----------------|--------|
| M 155 020 380E | 776 kg |

400 mm high steel sideboards with both up and low opening

400 mm high steel tailboard with automatic opening

## **L35**

According to EC standard, fully cataforized and powder coated (colours: RAL 7016 grey and RAL 9016 white), steel subframe, 3 mm S355J0 loading deck, steel gantry with white steel protection panel, rear corner pillars with integrated foldaway, rope stretching hooks, 2 winches, removable rear ladder rack, electro-hydraulic power pack with control panel into cab, thermoplastic mudguards, painted tool box, chromed multistage under floor ram, overall lights.

Supply and mounting of retrocab storage box ext. dim. 640x1200x1950 mm of 2 mm width steel, painted with epoxy powder white ISUZU colour, plastic internal carpet, aluminium hinges, central shelf bracket, double opening, euroinox locks.