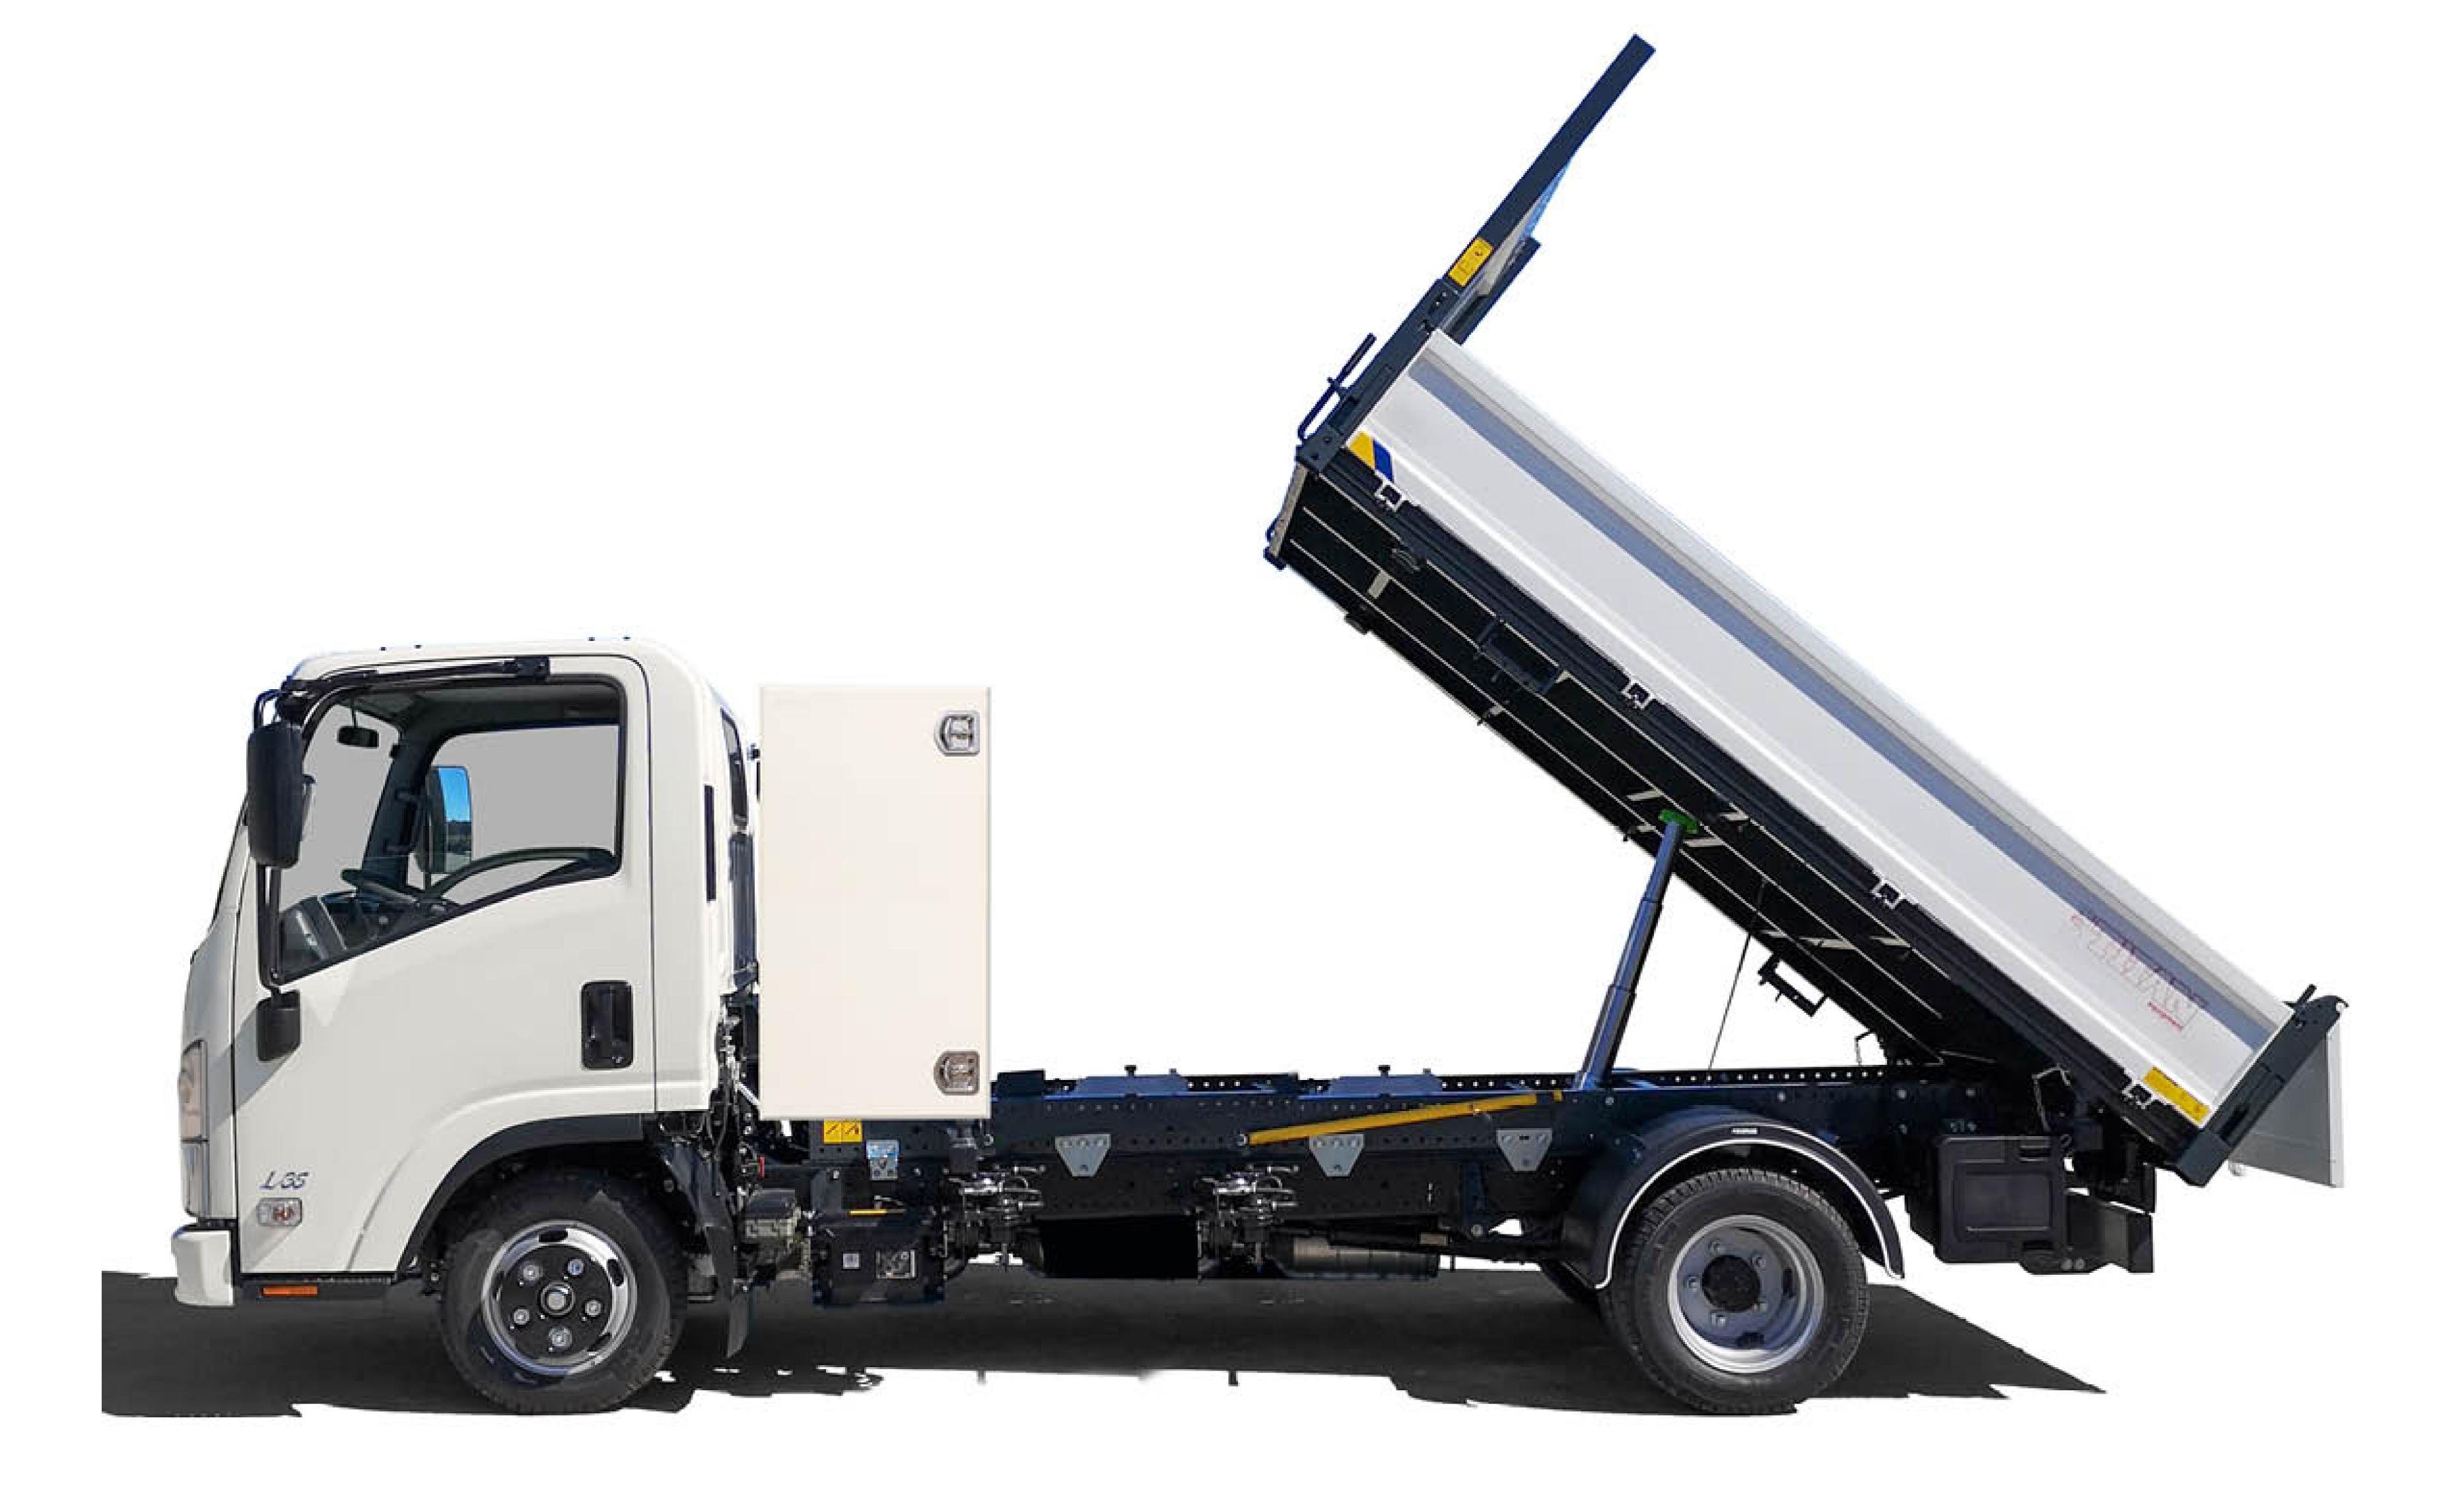

## Electric «IT» Steel three-way tipper and tool box H. 1200 mm

| Code           | Weight |
|----------------|--------|
| M 155 020 380E | 776 kg |

400 mm high steel sideboards with both up and low opening

400 mm high steel tailboard with automatic opening

## **L35**

According to EC standard, fully cataforized and powder coated (colours: RAL 7016 grey and RAL 9016 white), steel subframe, 3 mm S355J0 loading deck, steel gantry with white steel protection panel, rear corner pillars with integrated foldaway, rope stretching hooks, 2 winches, removable rear ladder rack, electro-hydraulic power pack with control panel into cab, thermoplastic mudguards, painted tool box, chromed multistage under floor ram, overall lights.