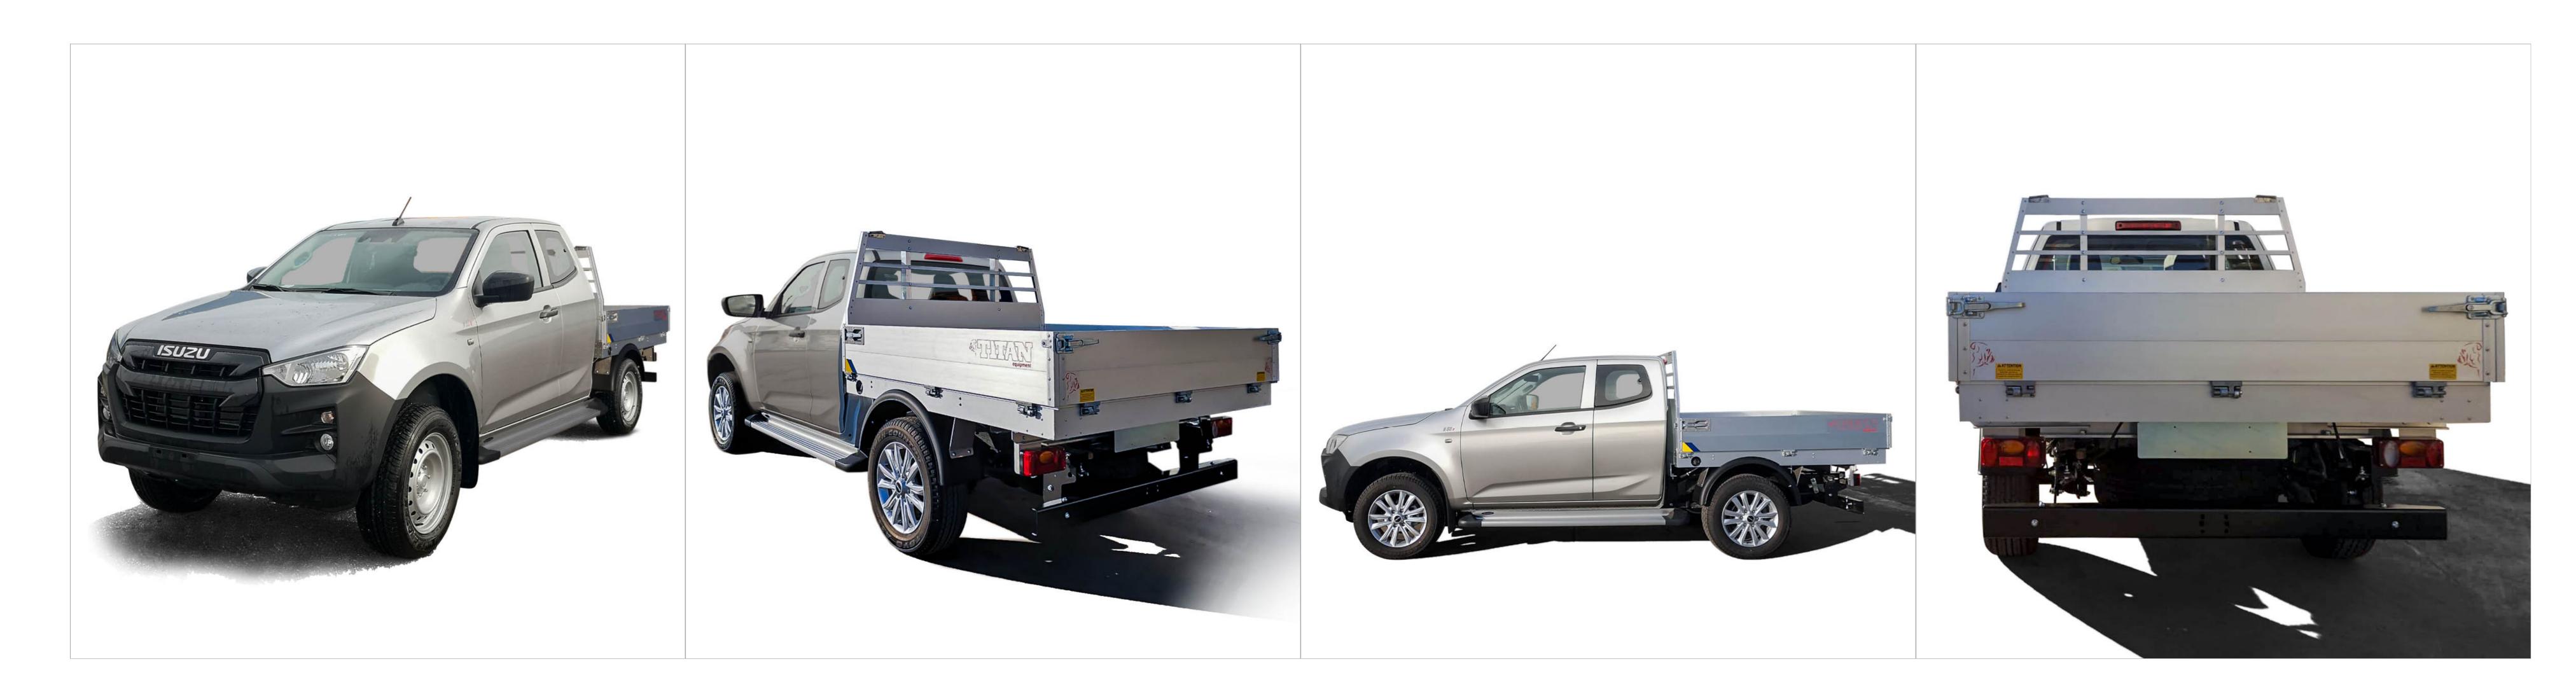

## Alloy dropside body

| Code          | Boards        | External Dimensions |
|---------------|---------------|---------------------|
| M 155 009 018 | Flat aluminum | 1920x1830 mm        |

Side and rear boards anodized aluminium from 300 mm top opening only

Structure of the loading deck in smooth aluminum from 30 mm slats

Aluminum sub-frame

Anodized aluminum front board from 500 mm integrated with anodized aluminum pole holders
Anodized aluminium side boards from 300 mm with hinges and opening handles galvanized
Anodized aluminium rear board from 300 mm with hinges and opening handles galvanized
Predisposition for rear aluminum pole holder

4 integrated foldaway handles on the edge of the platform (2+2)

Thermoplastic mudguards

Underrun protection crossbar and approved towing preparation

Lights according to regulations

NOTE: The information and images - including the colors of the products - concerning equipment, external appearance, measurements, etc. are to be considered purely indicative and in no way binding.