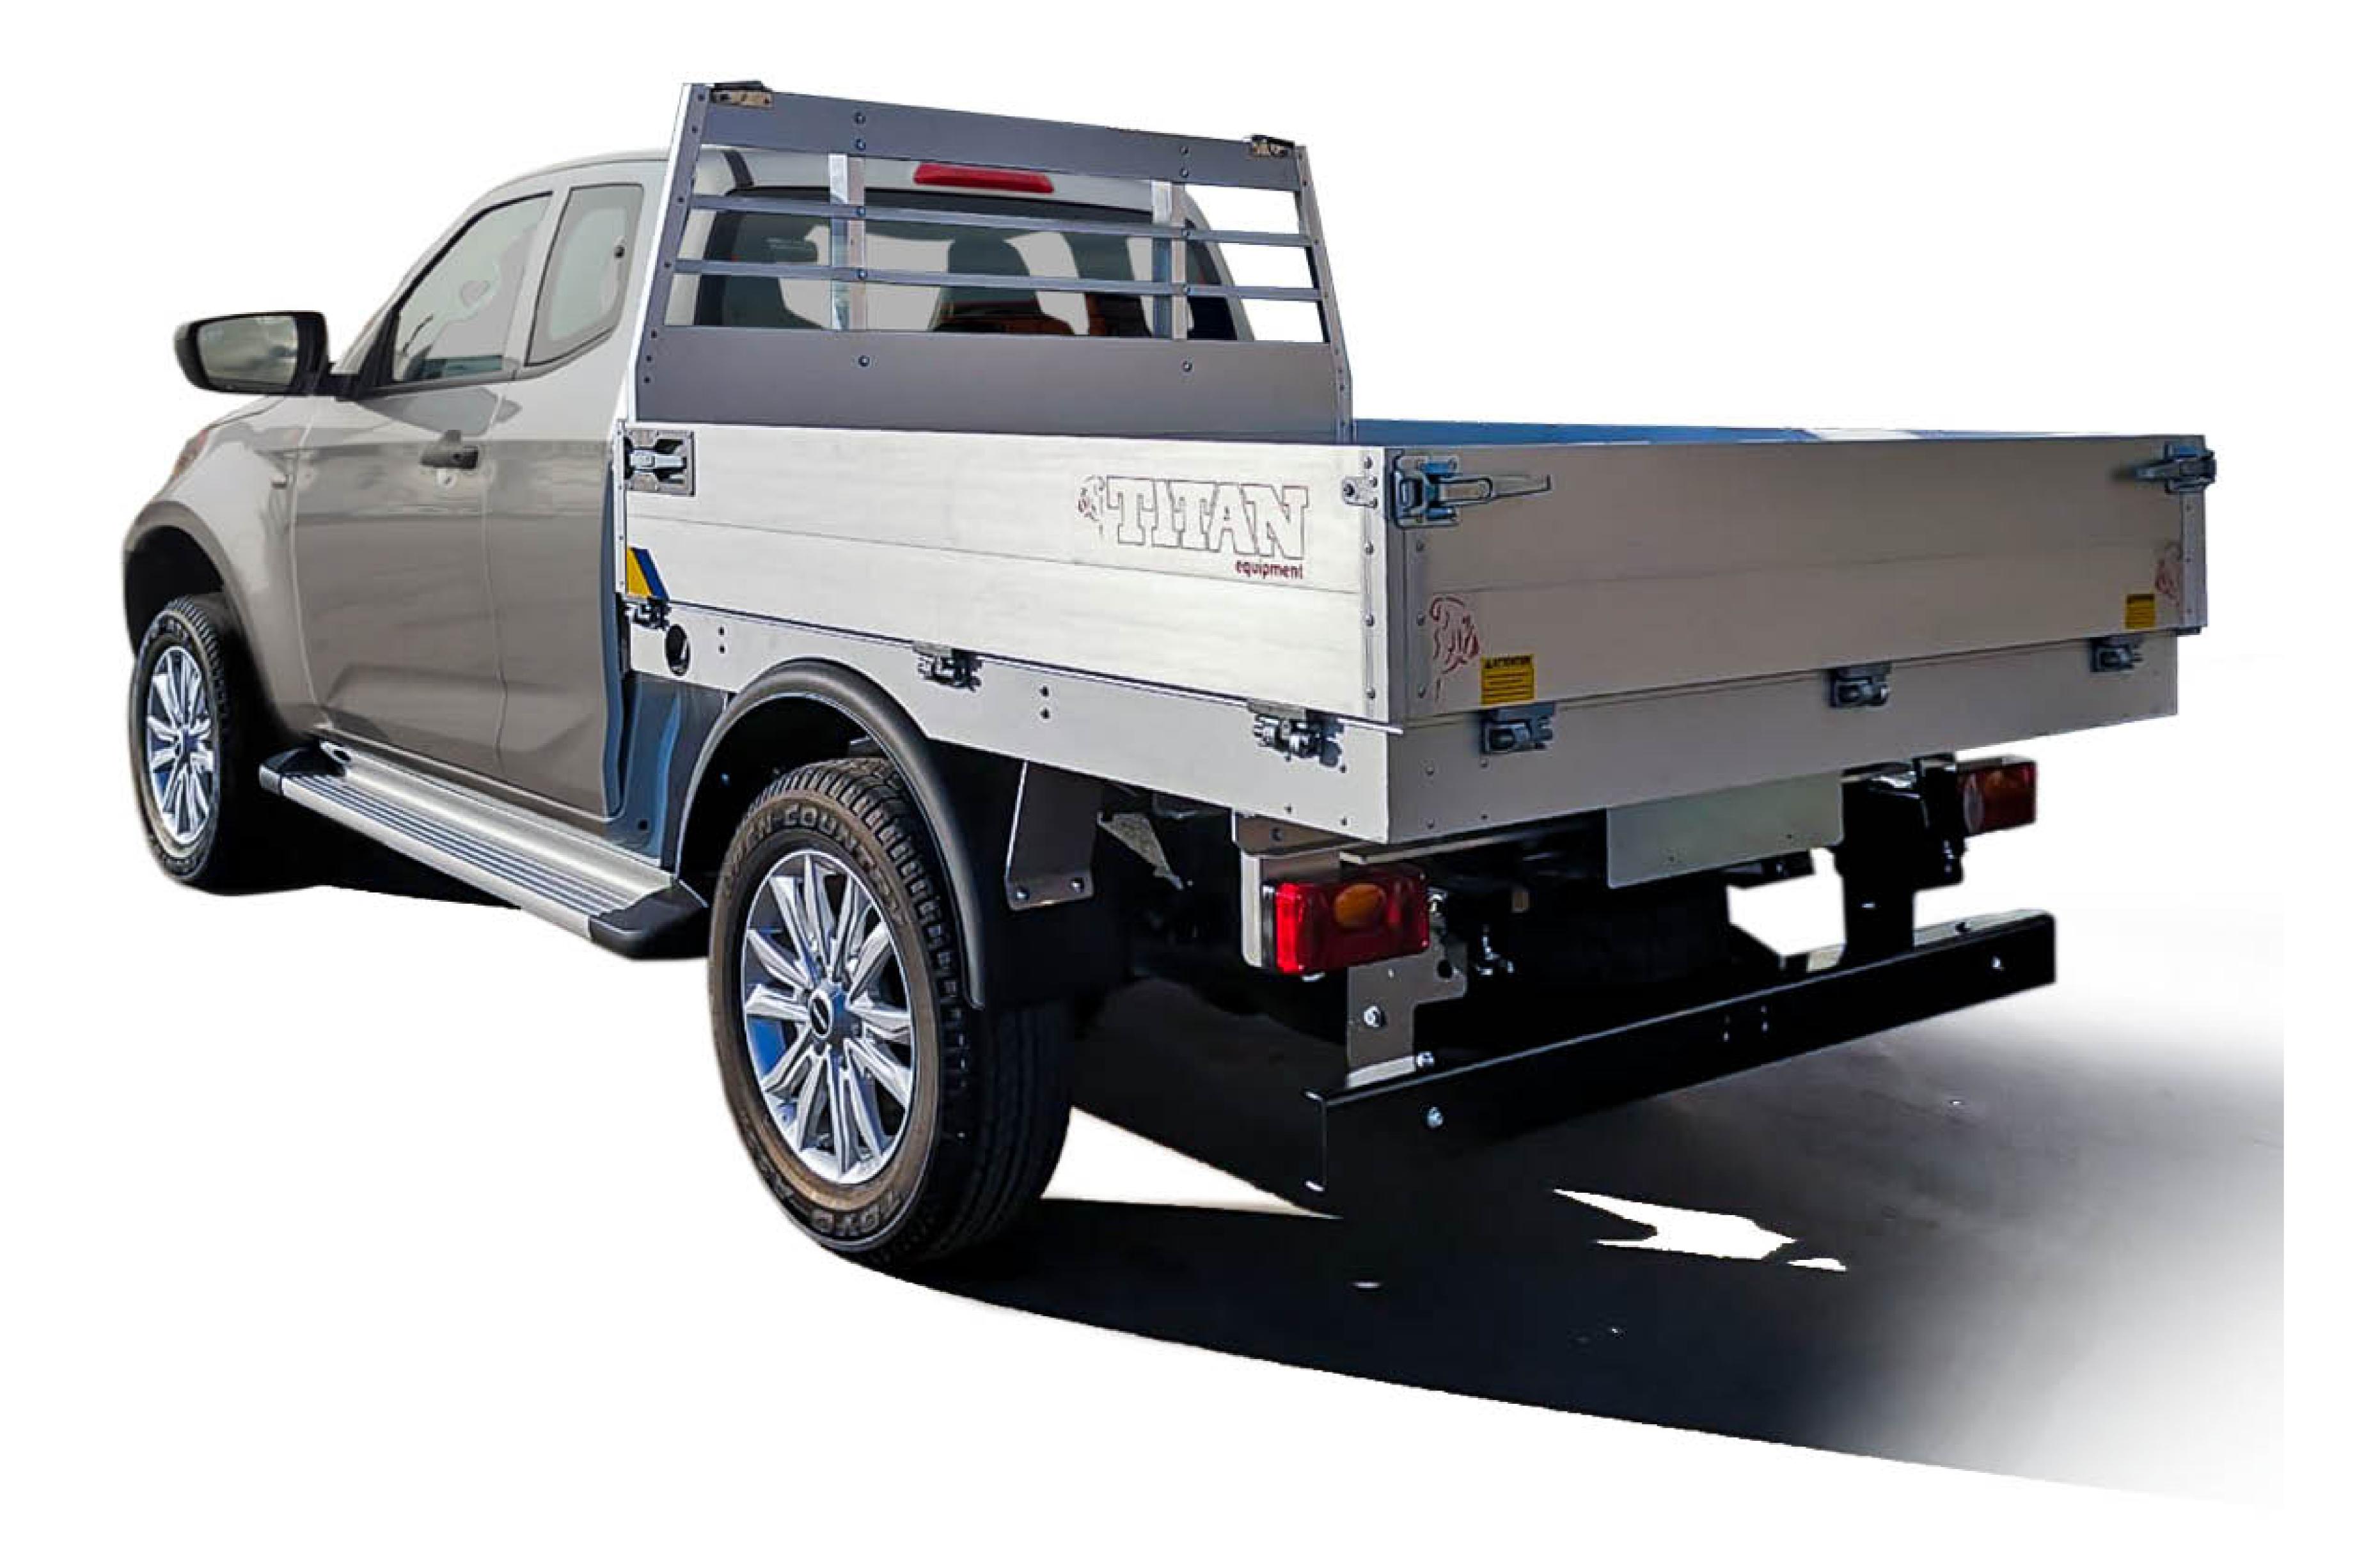

## Alloy dropside body

| Code          | Boards        | External Dimensions |
|---------------|---------------|---------------------|
| M 155 009 018 | Flat aluminum | 1920x1830 mm        |

Side and rear boards anodized aluminium from 300 mm top opening only

Structure of the loading deck in smooth aluminum from 30 mm slats

Aluminum sub-frame

Anodized aluminum front board from 500 mm integrated with anodized aluminum pole holders
Anodized aluminium side boards from 300 mm with hinges and opening handles galvanized
Anodized aluminium rear board from 300 mm with hinges and opening handles galvanized
Predisposition for rear aluminum pole holder

4 integrated foldaway handles on the edge of the platform (2+2)

Thermoplastic mudguards

Underrun protection crossbar and approved towing preparation

Lights according to regulations

NOTE: The information and images - including the colors of the products - concerning equipment, external appearance, measurements, etc. are to be considered purely indicative and in no way binding.