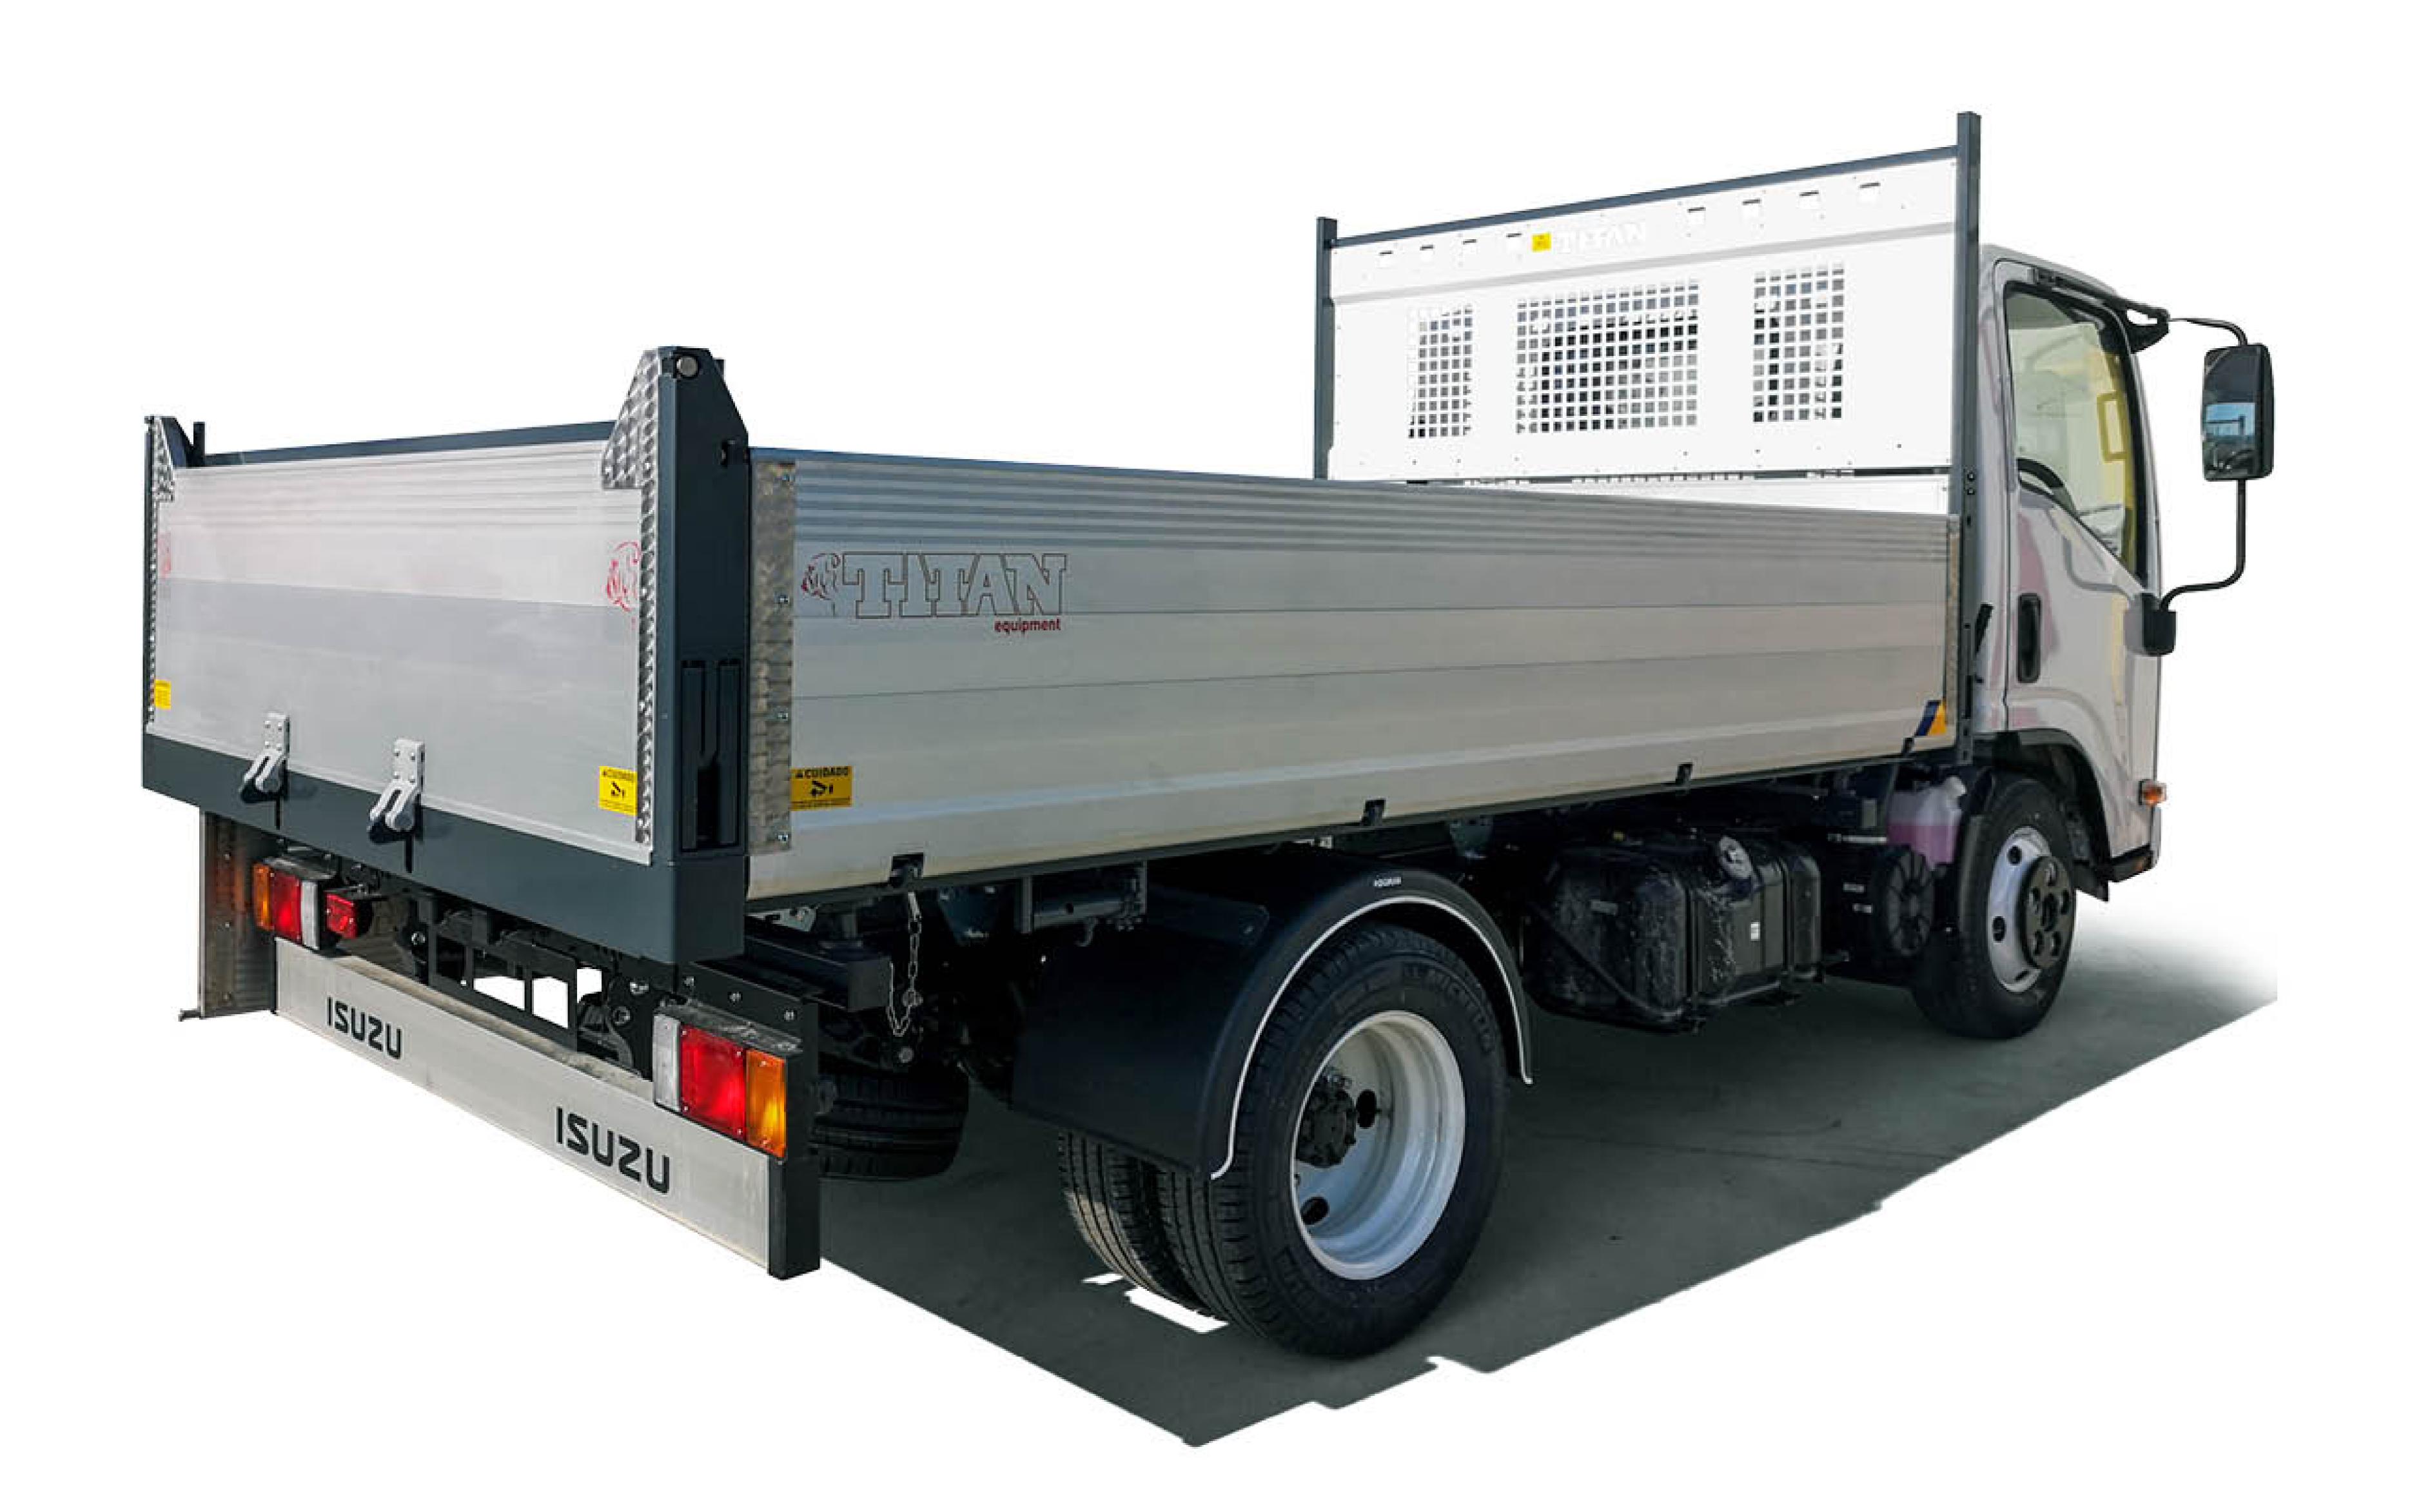

## «IT» Steel three-way tipper with P.T.O. (H 500 boards)

| Code          | Weight | External Dimensions |
|---------------|--------|---------------------|
| M 155 020 075 | 626 kg | 3400x1950 mm        |

500 mm high aluminium sideboards with both up and low opening

500 mm high aluminium tailboard with automatic opening

## L35 Safety Pack

According to EC standard, fully cataforized and powder coated (colours: RAL 7016 grey and RAL 9016 white), steel subframe, 3 mm S355J0 loading deck, steel gantry with white steel protection panel, rear corner pillars with integrated foldaway, rope stretching hooks, 2 winches, removable rear ladder rack, hydraulic system with P.T.O., thermoplastic mudguards, painted tool box, chromed multistage under floor ram, overall lights.