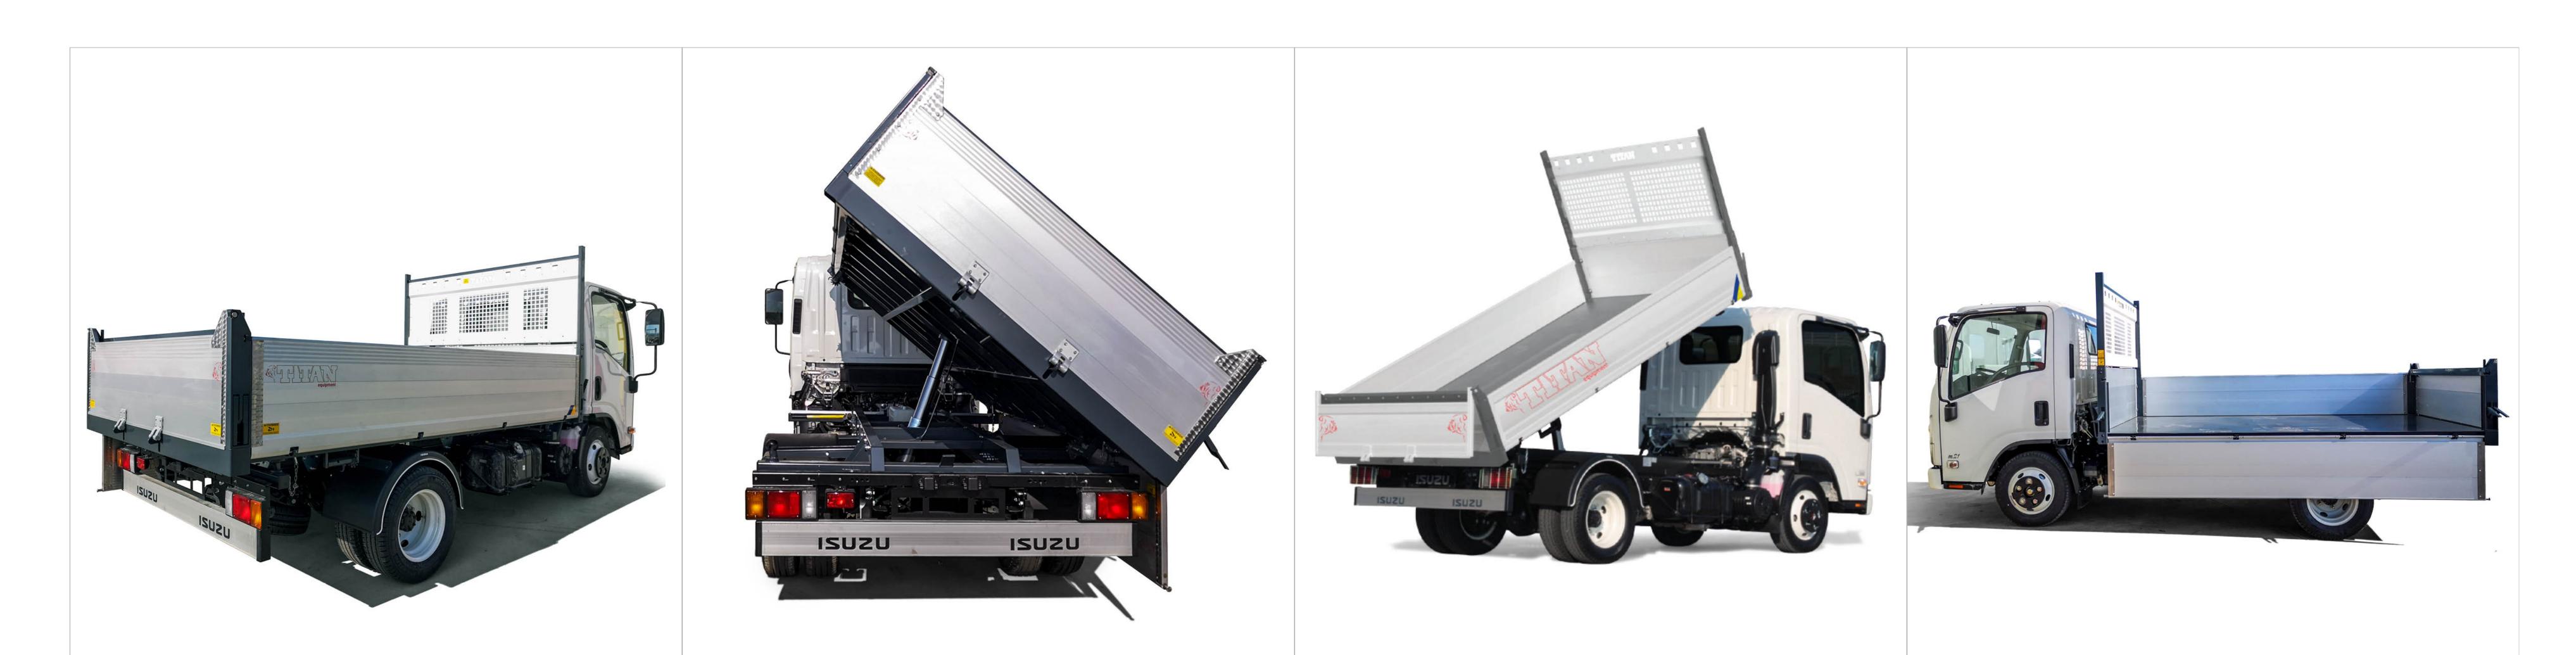

## «IT» Steel three-way tipper with P.T.O. (H 500 boards)

| Code          | Weight | External Dimensions |
|---------------|--------|---------------------|
| M 155 020 075 | 626 kg | 3400x1950 mm        |

500 mm high aluminium sideboards with both up and low opening

500 mm high aluminium tailboard with automatic opening

## L35 Safety Pack

According to EC standard, fully cataforized and powder coated (colours: RAL 7016 grey and RAL 9016 white), steel subframe, 3 mm S355J0 loading deck, steel gantry with white steel protection panel, rear corner pillars with integrated foldaway, rope stretching hooks, 2 winches, removable rear ladder rack, hydraulic system with P.T.O., thermoplastic mudguards, painted tool box, chromed multistage under floor ram, overall lights.