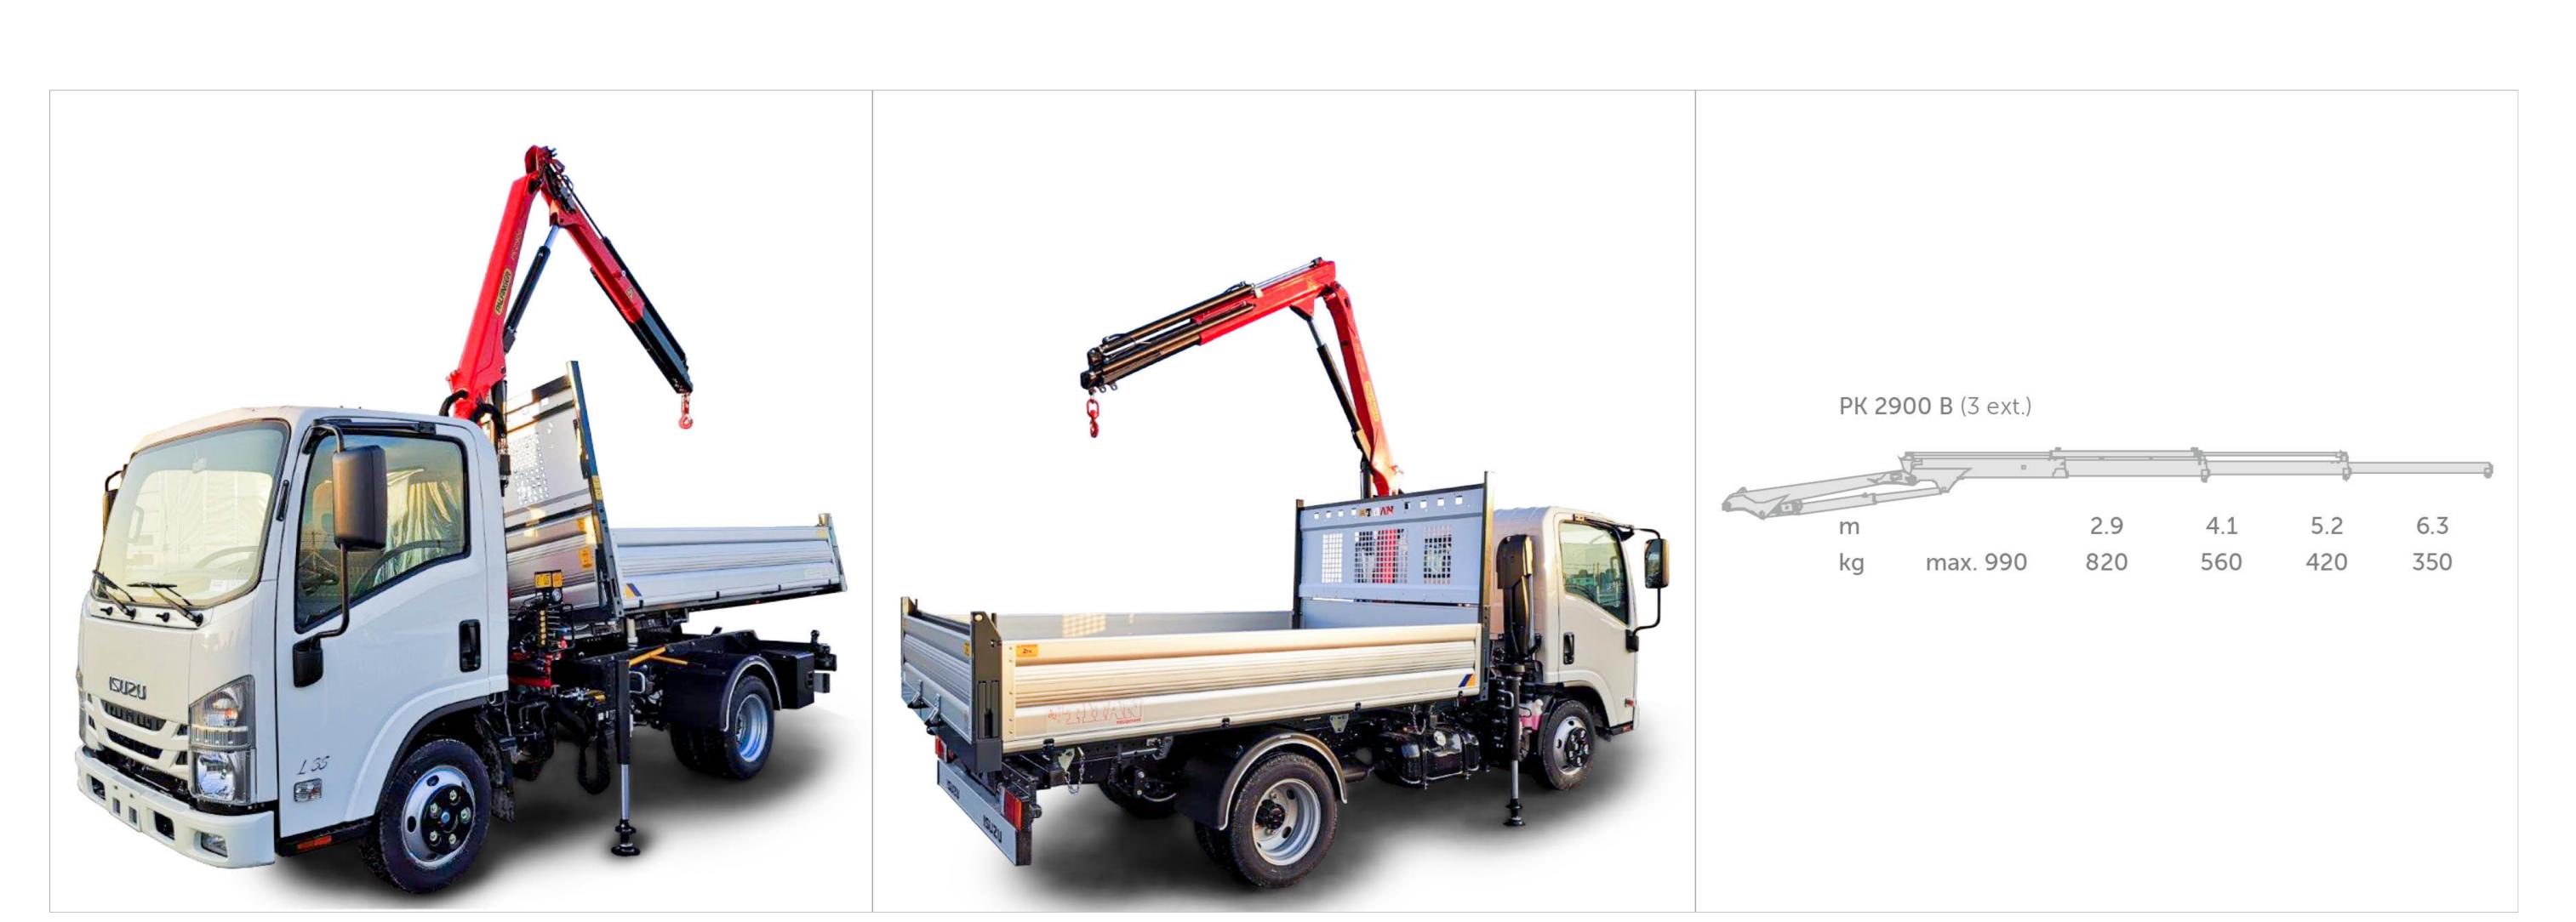

## «IT» Steel three-way tipper with Palfinger PK2900 B crane

| Code          | Weight  | External Dimensions |
|---------------|---------|---------------------|
| M 155 023 021 | 1098 kg | 3100x1950 mm        |

Supply and mounting of Palfinger PK2900 B crane

NOTE: The information and images - including the colors of the products - concerning equipment, external appearance, measurements, etc. are to be considered purely indicative and in no way binding.

400 mm high steel sideboards with both up and low opening

400 mm high steel tailboard with automatic opening