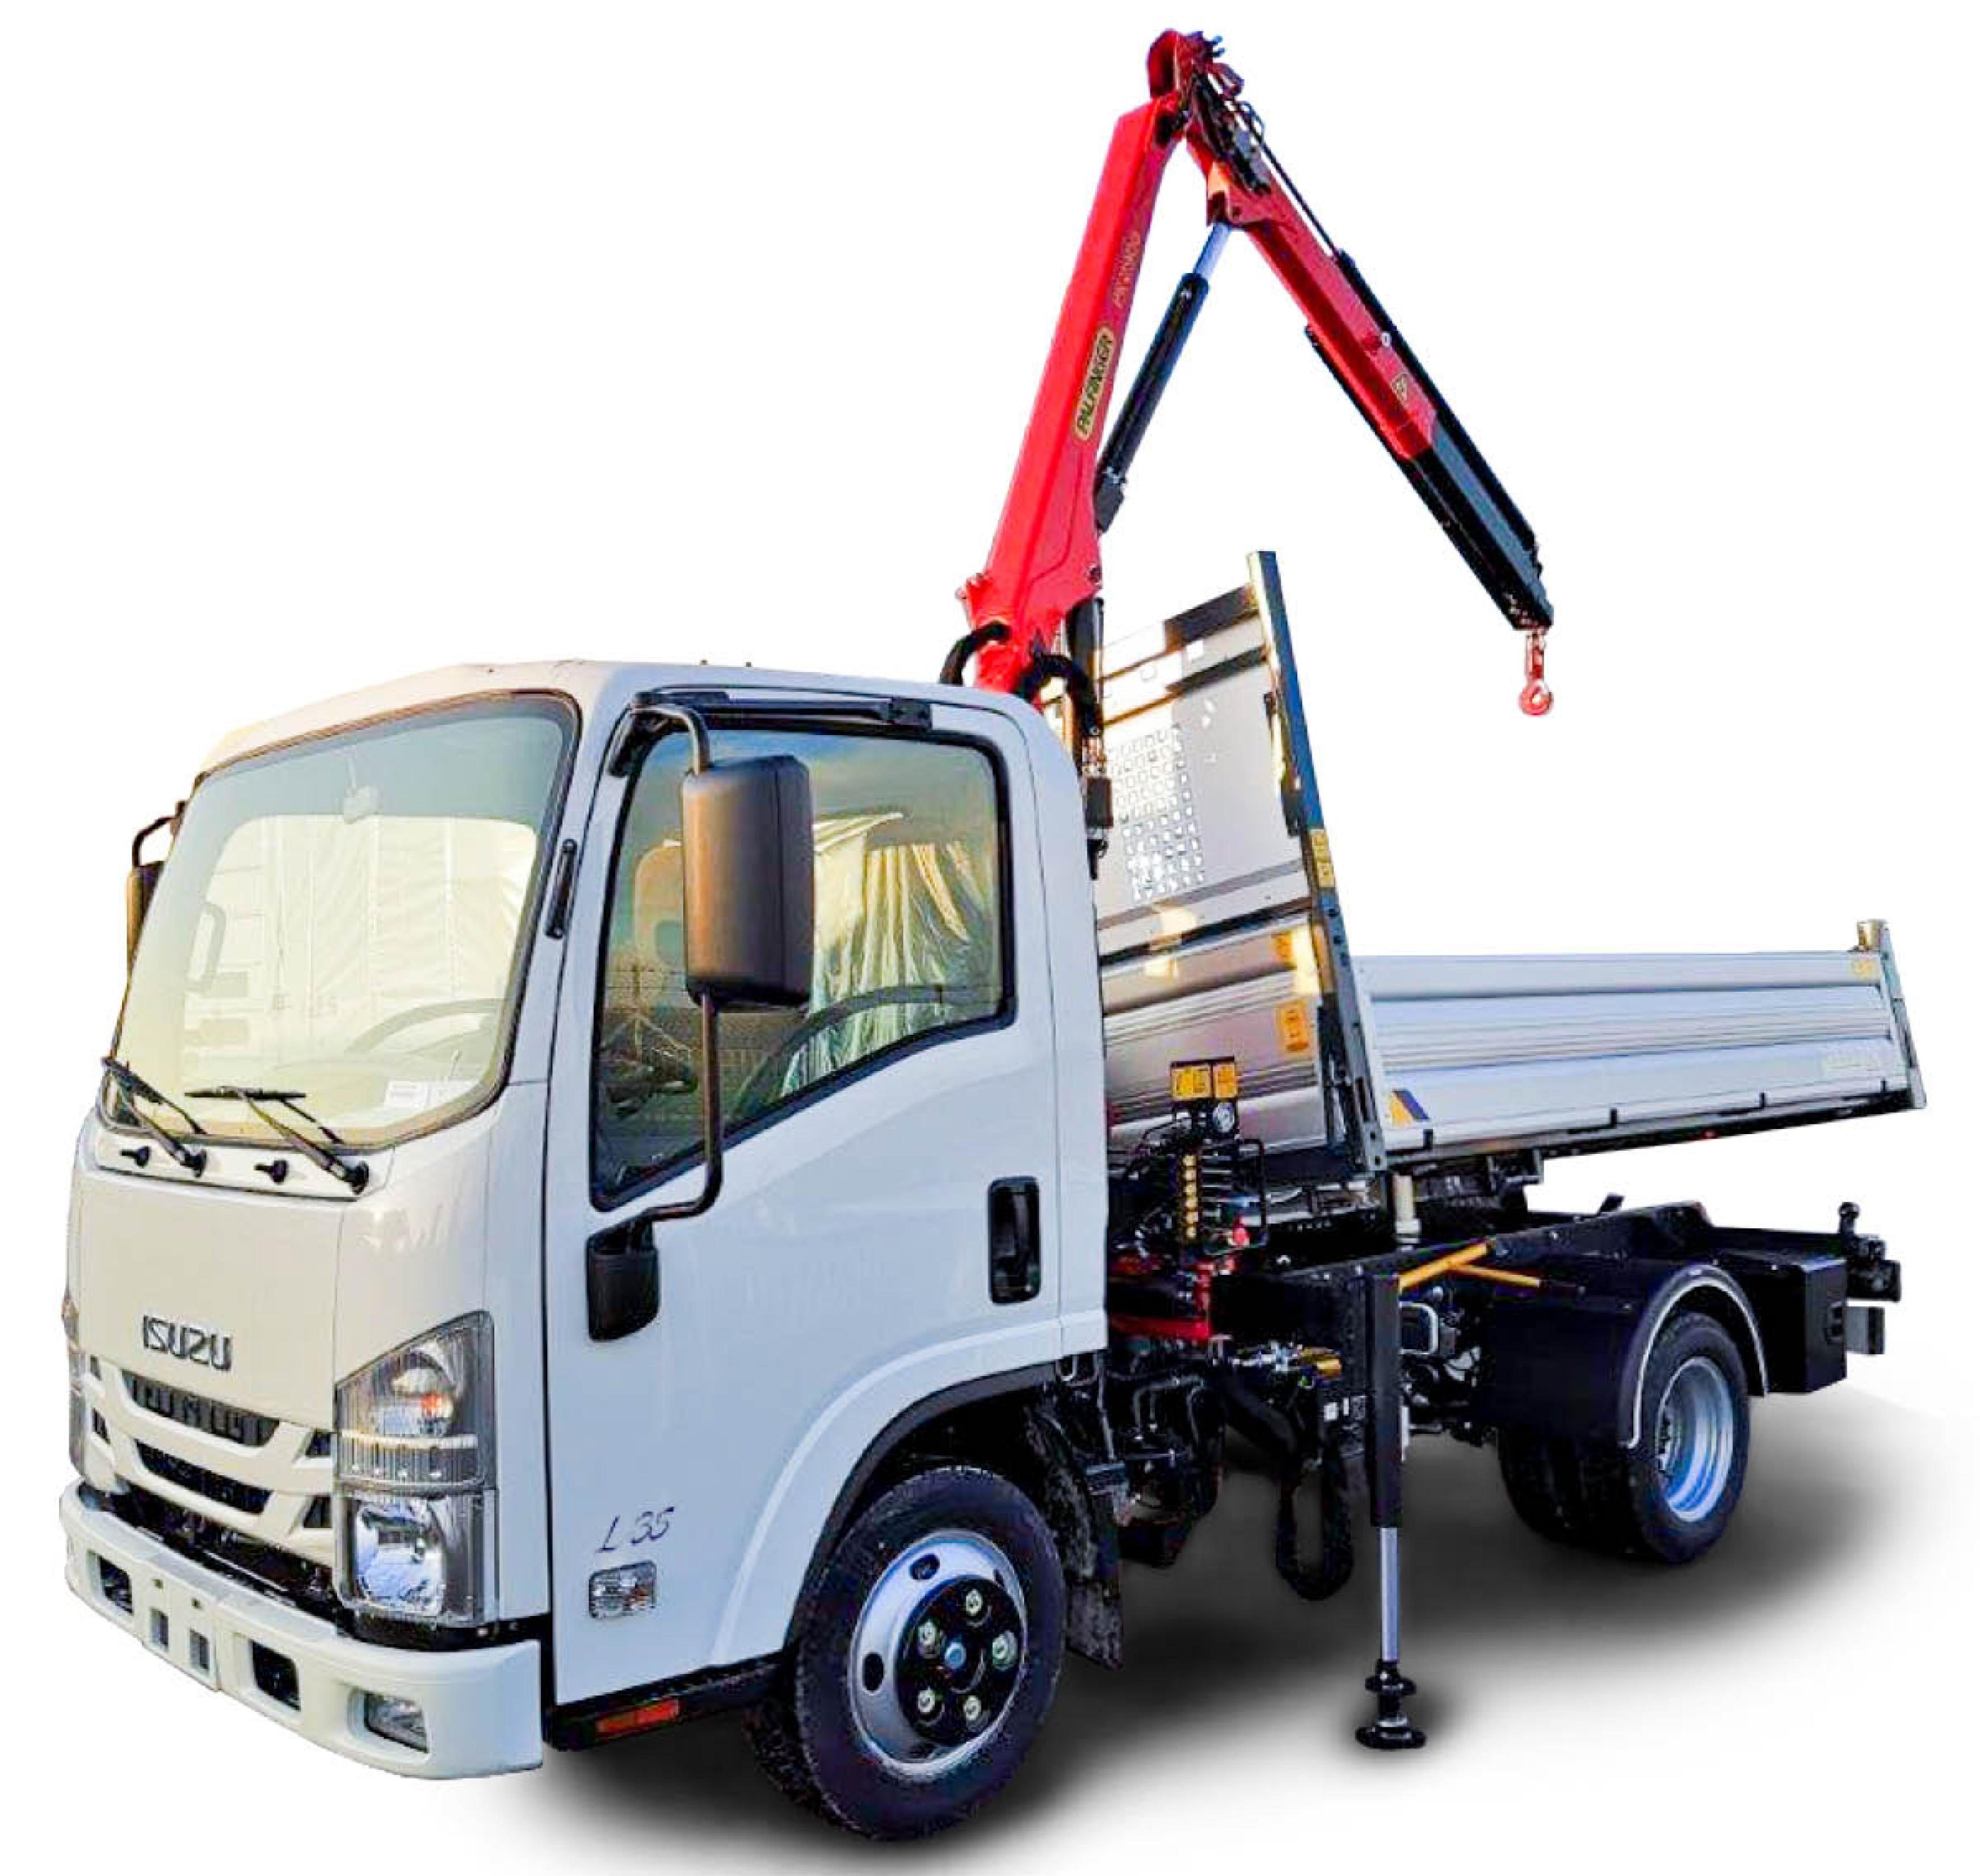

## «IT» Steel three-way tipper with Palfinger PK2900 B crane

| Code          | Weight  | External Dimensions |
|---------------|---------|---------------------|
| M 155 023 021 | 1098 kg | 3100x1950 mm        |

Supply and mounting of Palfinger PK2900 B crane

NOTE: The information and images - including the colors of the products - concerning equipment, external appearance, measurements, etc. are to be considered purely indicative and in no way binding.

400 mm high steel sideboards with both up and low opening

400 mm high steel tailboard with automatic opening