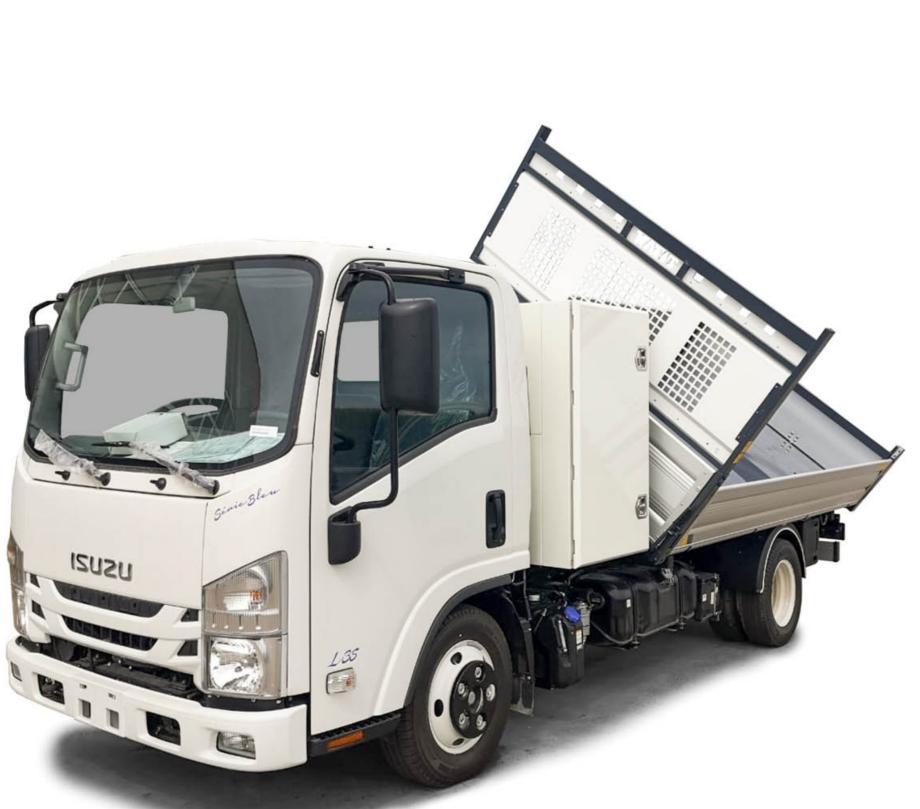

## «IT» Steel three-way tipper with P.T.O. and tool box H. 1200 mm

| Code          | Weight |
|---------------|--------|
| M 155 020 379 | 776 kg |

400 mm high alloy sideboards with both up and low opening

400 mm high alloy tailboard with automatic opening

## L35 Safety Pack

According to EC standard, fully cataforized and powder coated (colours: RAL 7016 grey and RAL 9016 white), steel subframe, 3 mm S355J0 loading deck, steel gantry with white steel protection panel, rear corner pillars with integrated foldaway, rope stretching hooks, 2 winches, removable rear ladder rack, hydraulic system with P.T.O., thermoplastic mudguards, painted tool box, chromed multistage under floor ram, overall lights.