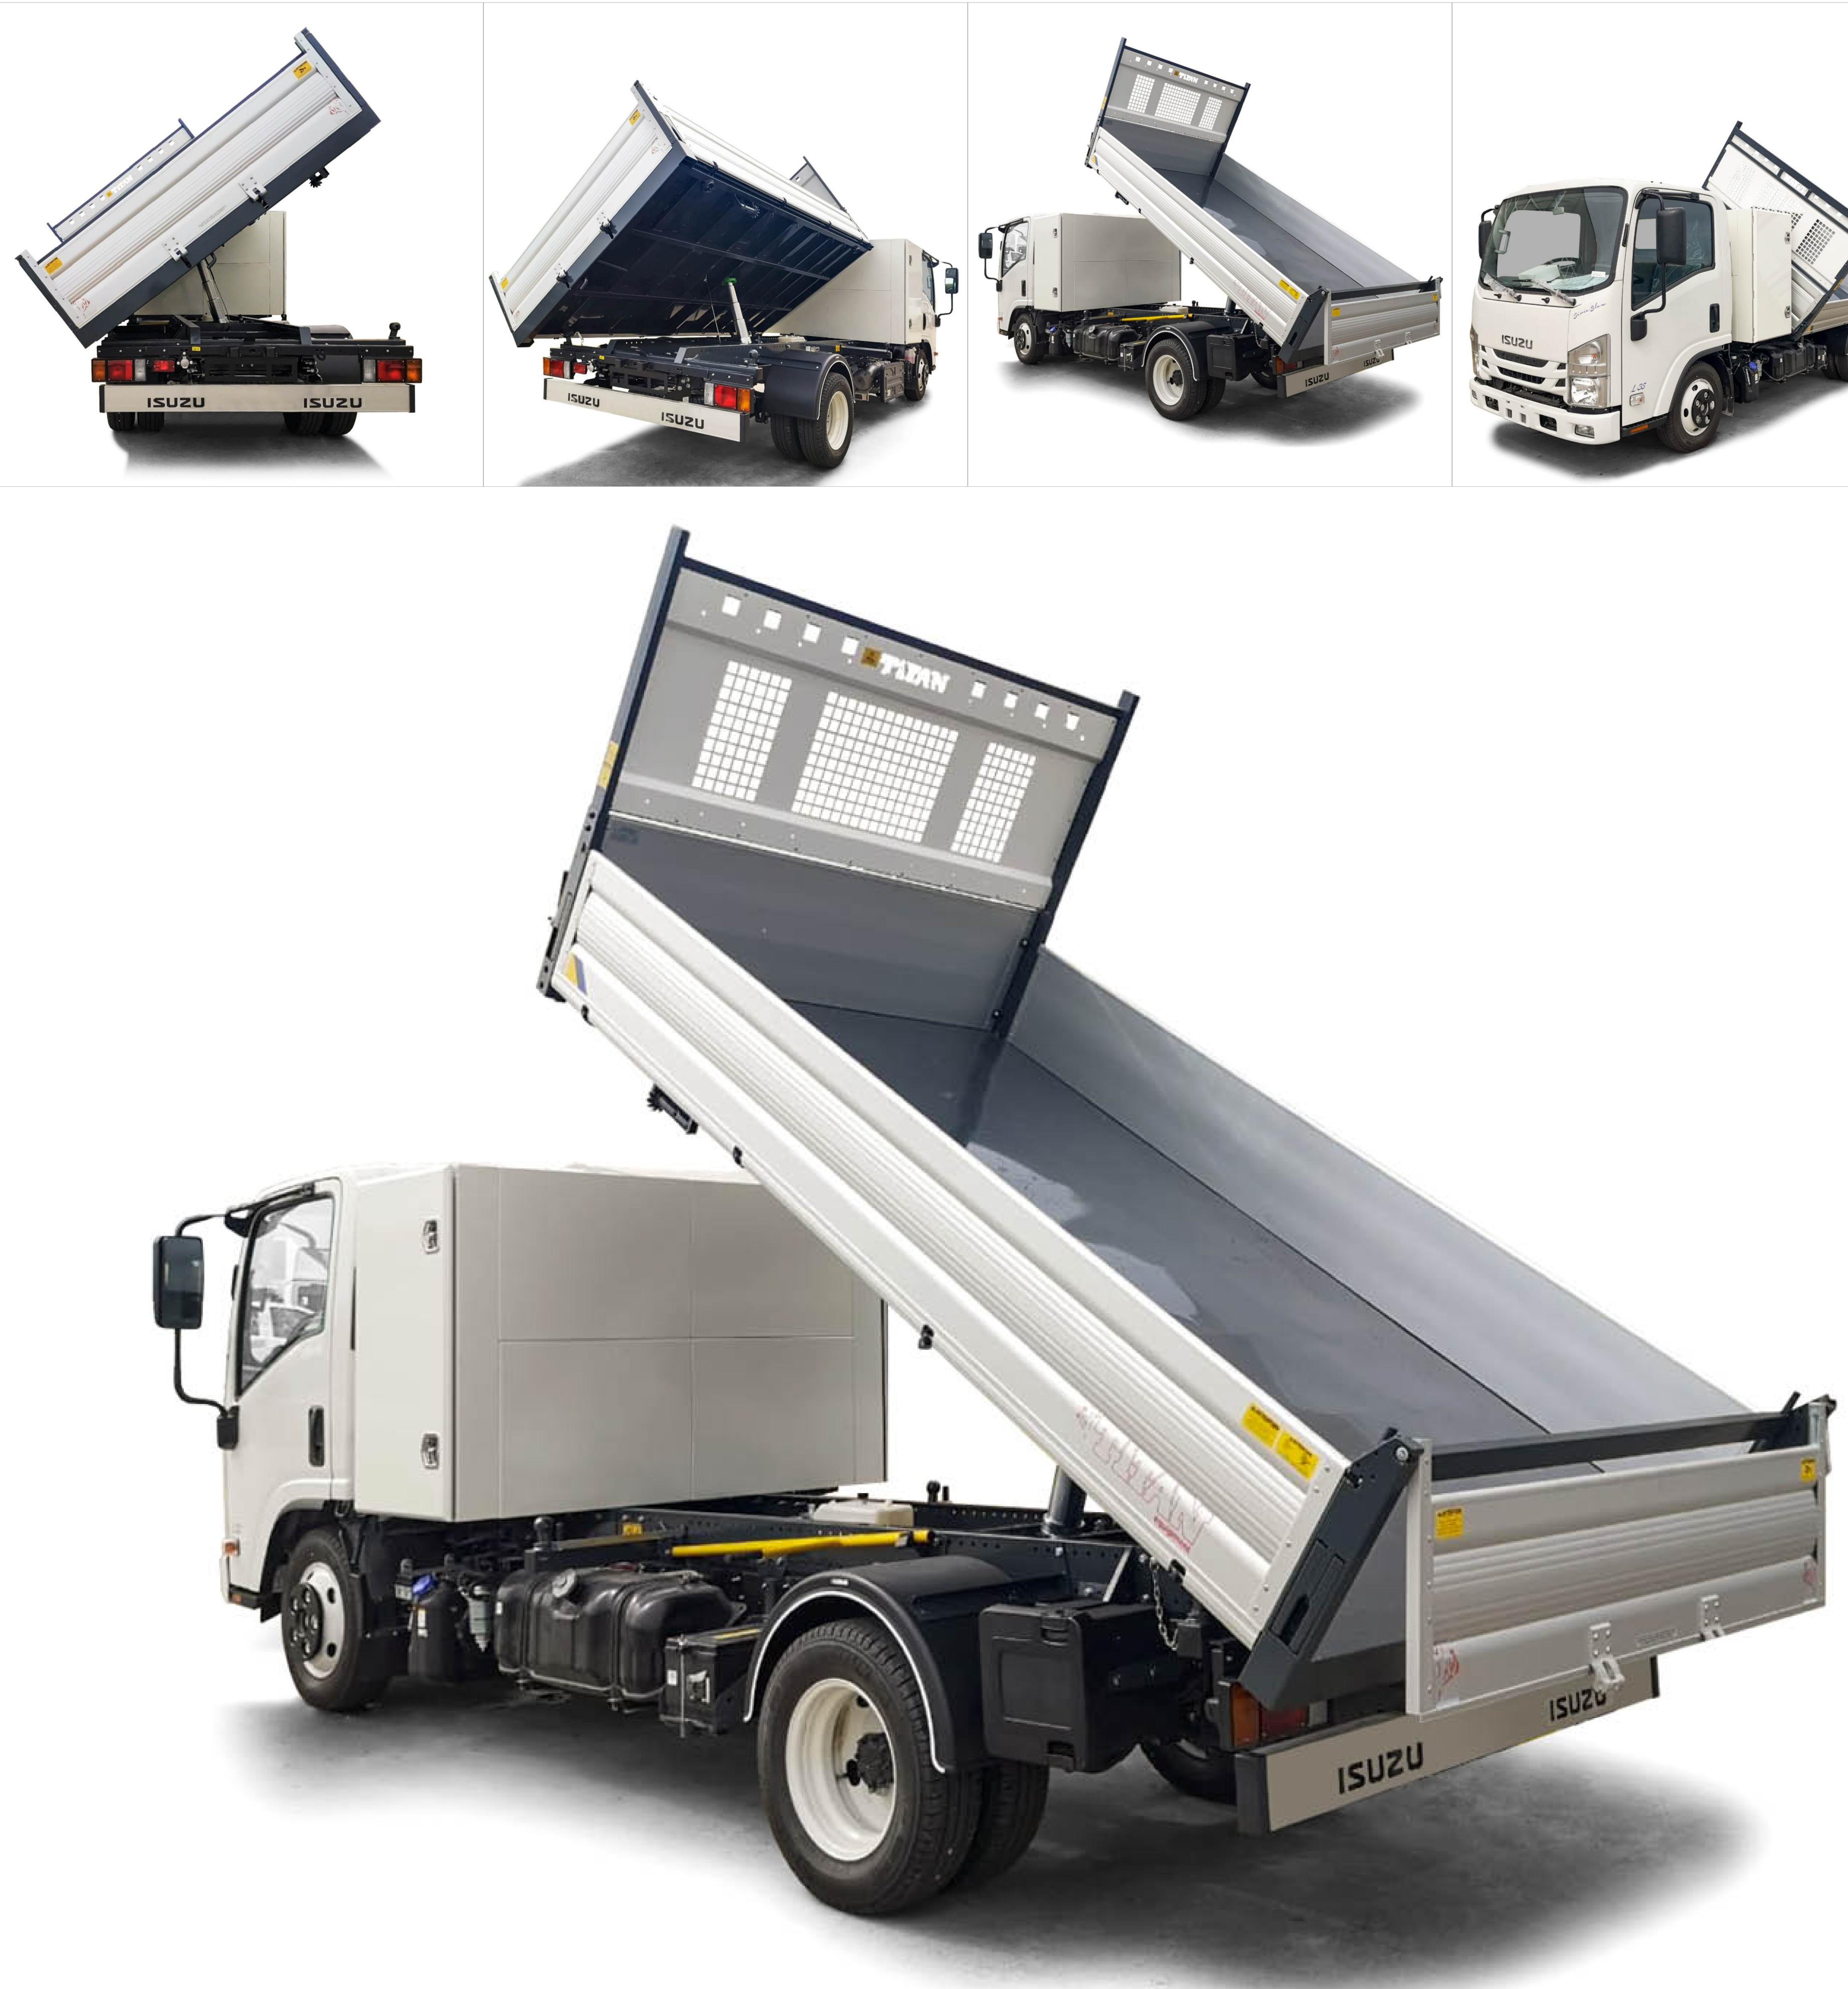

## «IT» Steel three-way tipper with P.T.O. and tool box H. 1200 mm

| Code          | Weight |
|---------------|--------|
| M 155 020 379 | 776 kg |

400 mm high alloy sideboards with both up and low opening

400 mm high alloy tailboard with automatic opening

## L35 Safety Pack

According to EC standard, fully cataforized and powder coated (colours: RAL 7016 grey and RAL 9016 white), steel subframe, 3 mm S355J0 loading deck, steel gantry with white steel protection panel, rear corner pillars with integrated foldaway, rope stretching hooks, 2 winches, removable rear ladder rack, hydraulic system with P.T.O., thermoplastic mudguards, painted tool box, chromed multistage under floor ram, overall lights.