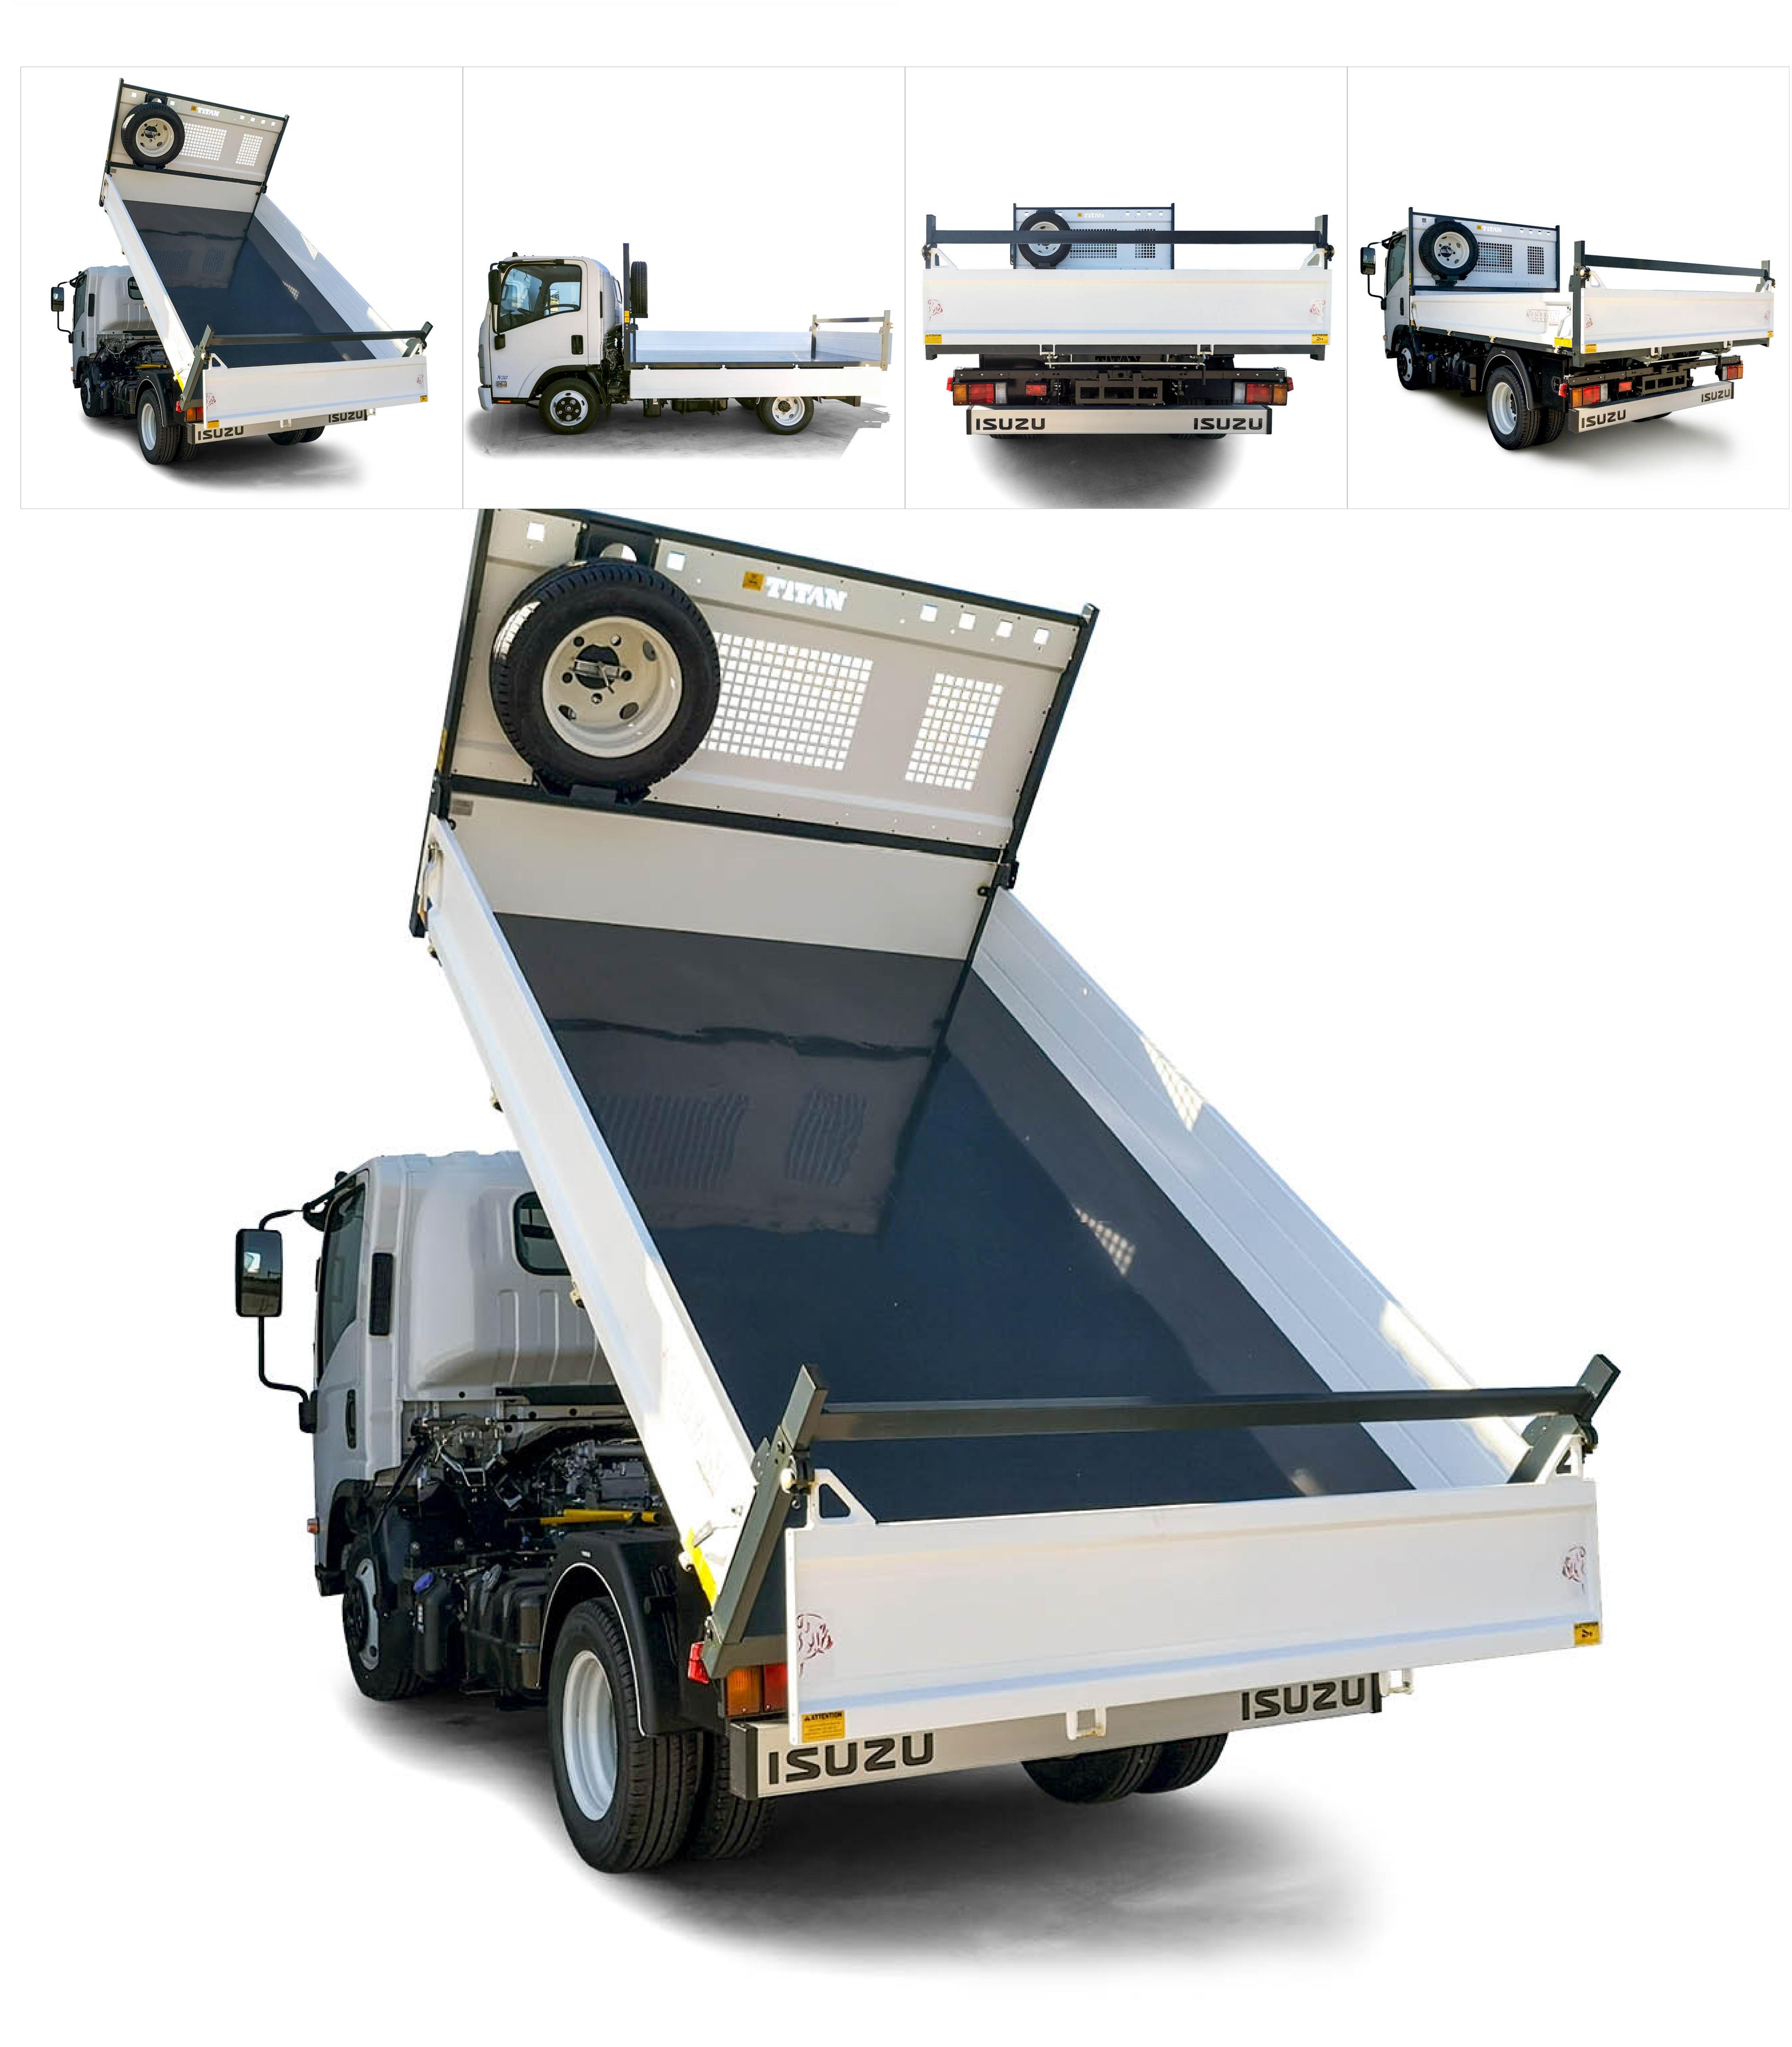

## «SL» Steel rear tipper

| Code          | Weight | External Dimensions |
|---------------|--------|---------------------|
| M 155 025 069 | 636 kg | 3400x2170 mm        |

350 mm high aluminium sideboards

400 mm high aluminium tailboard with automatic opening

## N35 Safety Pack

According to EC standard, fully cataforized and powder coated (colours: RAL 7016 grey and RAL 9016 white), steel subframe, 3 mm S355J0 loading deck, steel gantry with white aluminium protection panel, 2 removable rear pillars, removable rear ladder rack, electro-hydraulic power pack with control panel into cab\*, thermoplastic mudguards, painted tool box, chromed multistage under floor ram, overall lights.