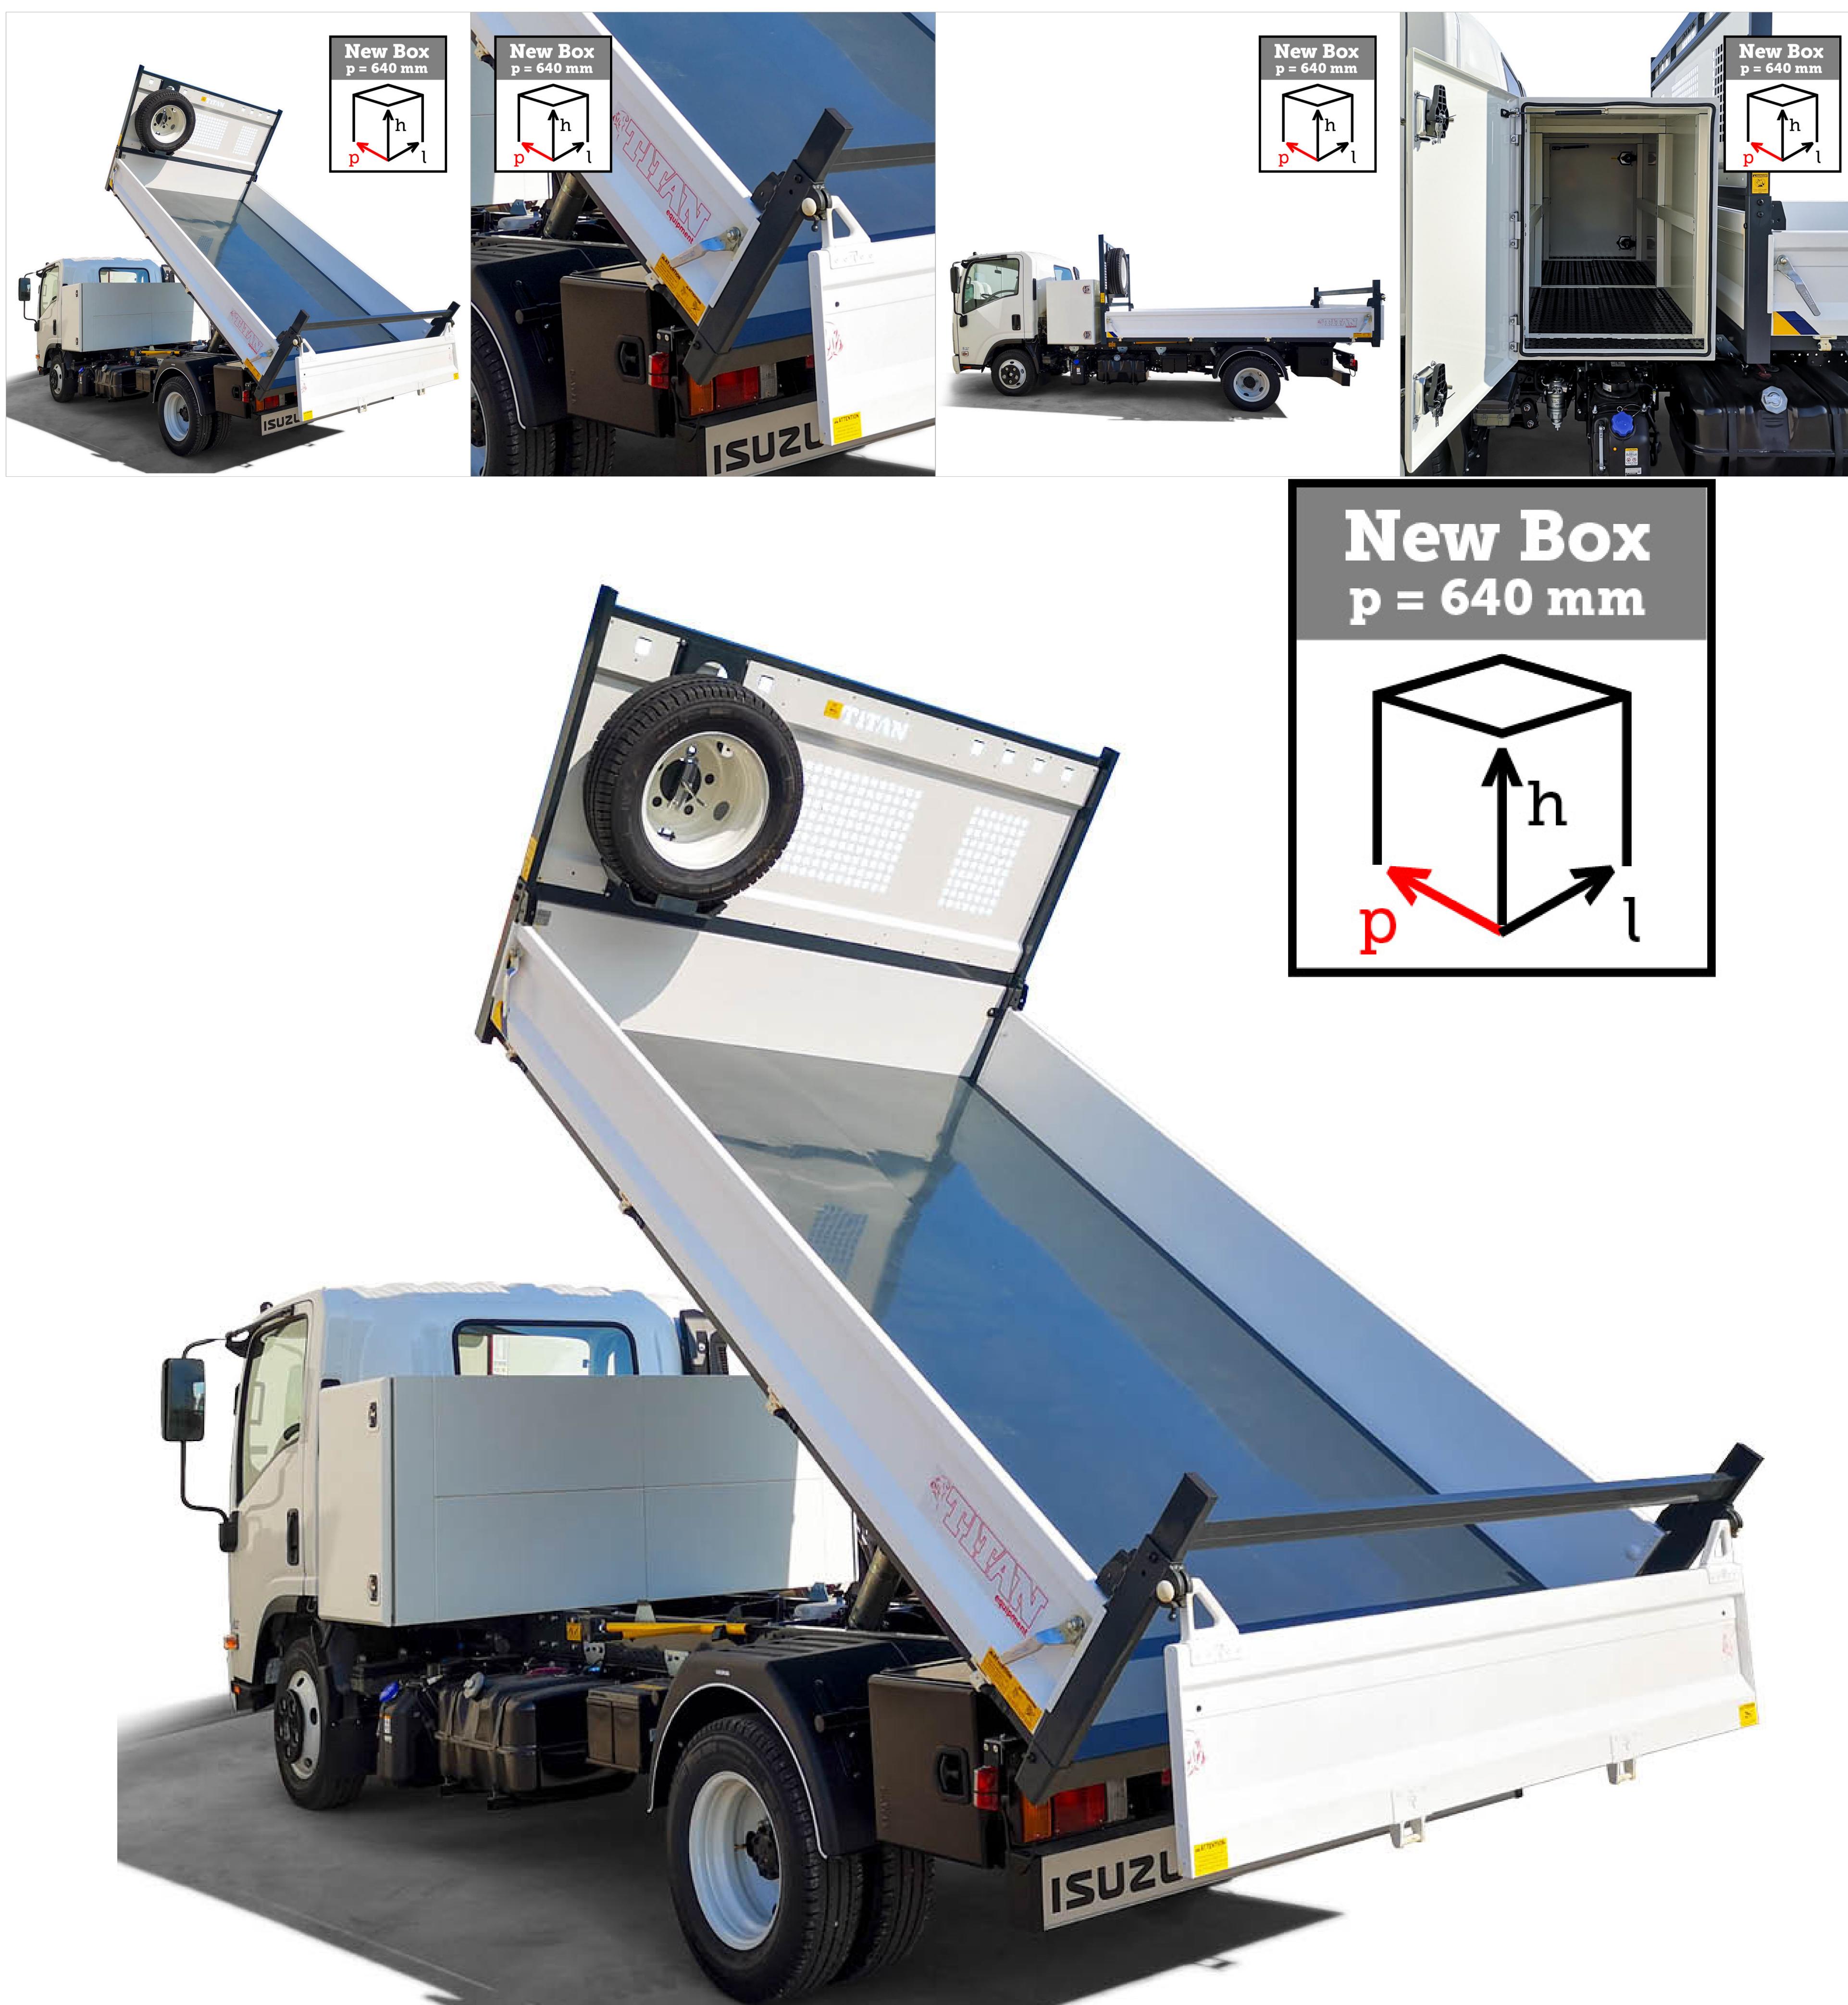

## «SL» Steel rear tipper and new tool box H. 900

| Code          | Weight |
|---------------|--------|
| M 155 025 195 | 786 kg |

350 mm high aluminium sideboards

400 mm high aluminium tailboard with automatic opening

## N35 Safety Pack

According to EC standard, fully cataforized and powder coated (colours: RAL 7016 grey and RAL 9016 white), steel subframe, 3 mm S355J0 loading deck, steel gantry with white aluminium protection panel, 2 removable rear pillars, removable rear ladder rack, electro-hydraulic power pack with control panel into cab\*, thermoplastic mudguards, painted tool box, chromed multistage under floor ram, overall lights. Supply and mounting of retrocab storage box ext. dim. 640x900x1950 mm painted with epoxy powder white ISUZU colour, plastic internal carpet, aluminium hinges, central shelf bracket, double opening, euroinox locks.

## External Dimensions

3400x2170 mm