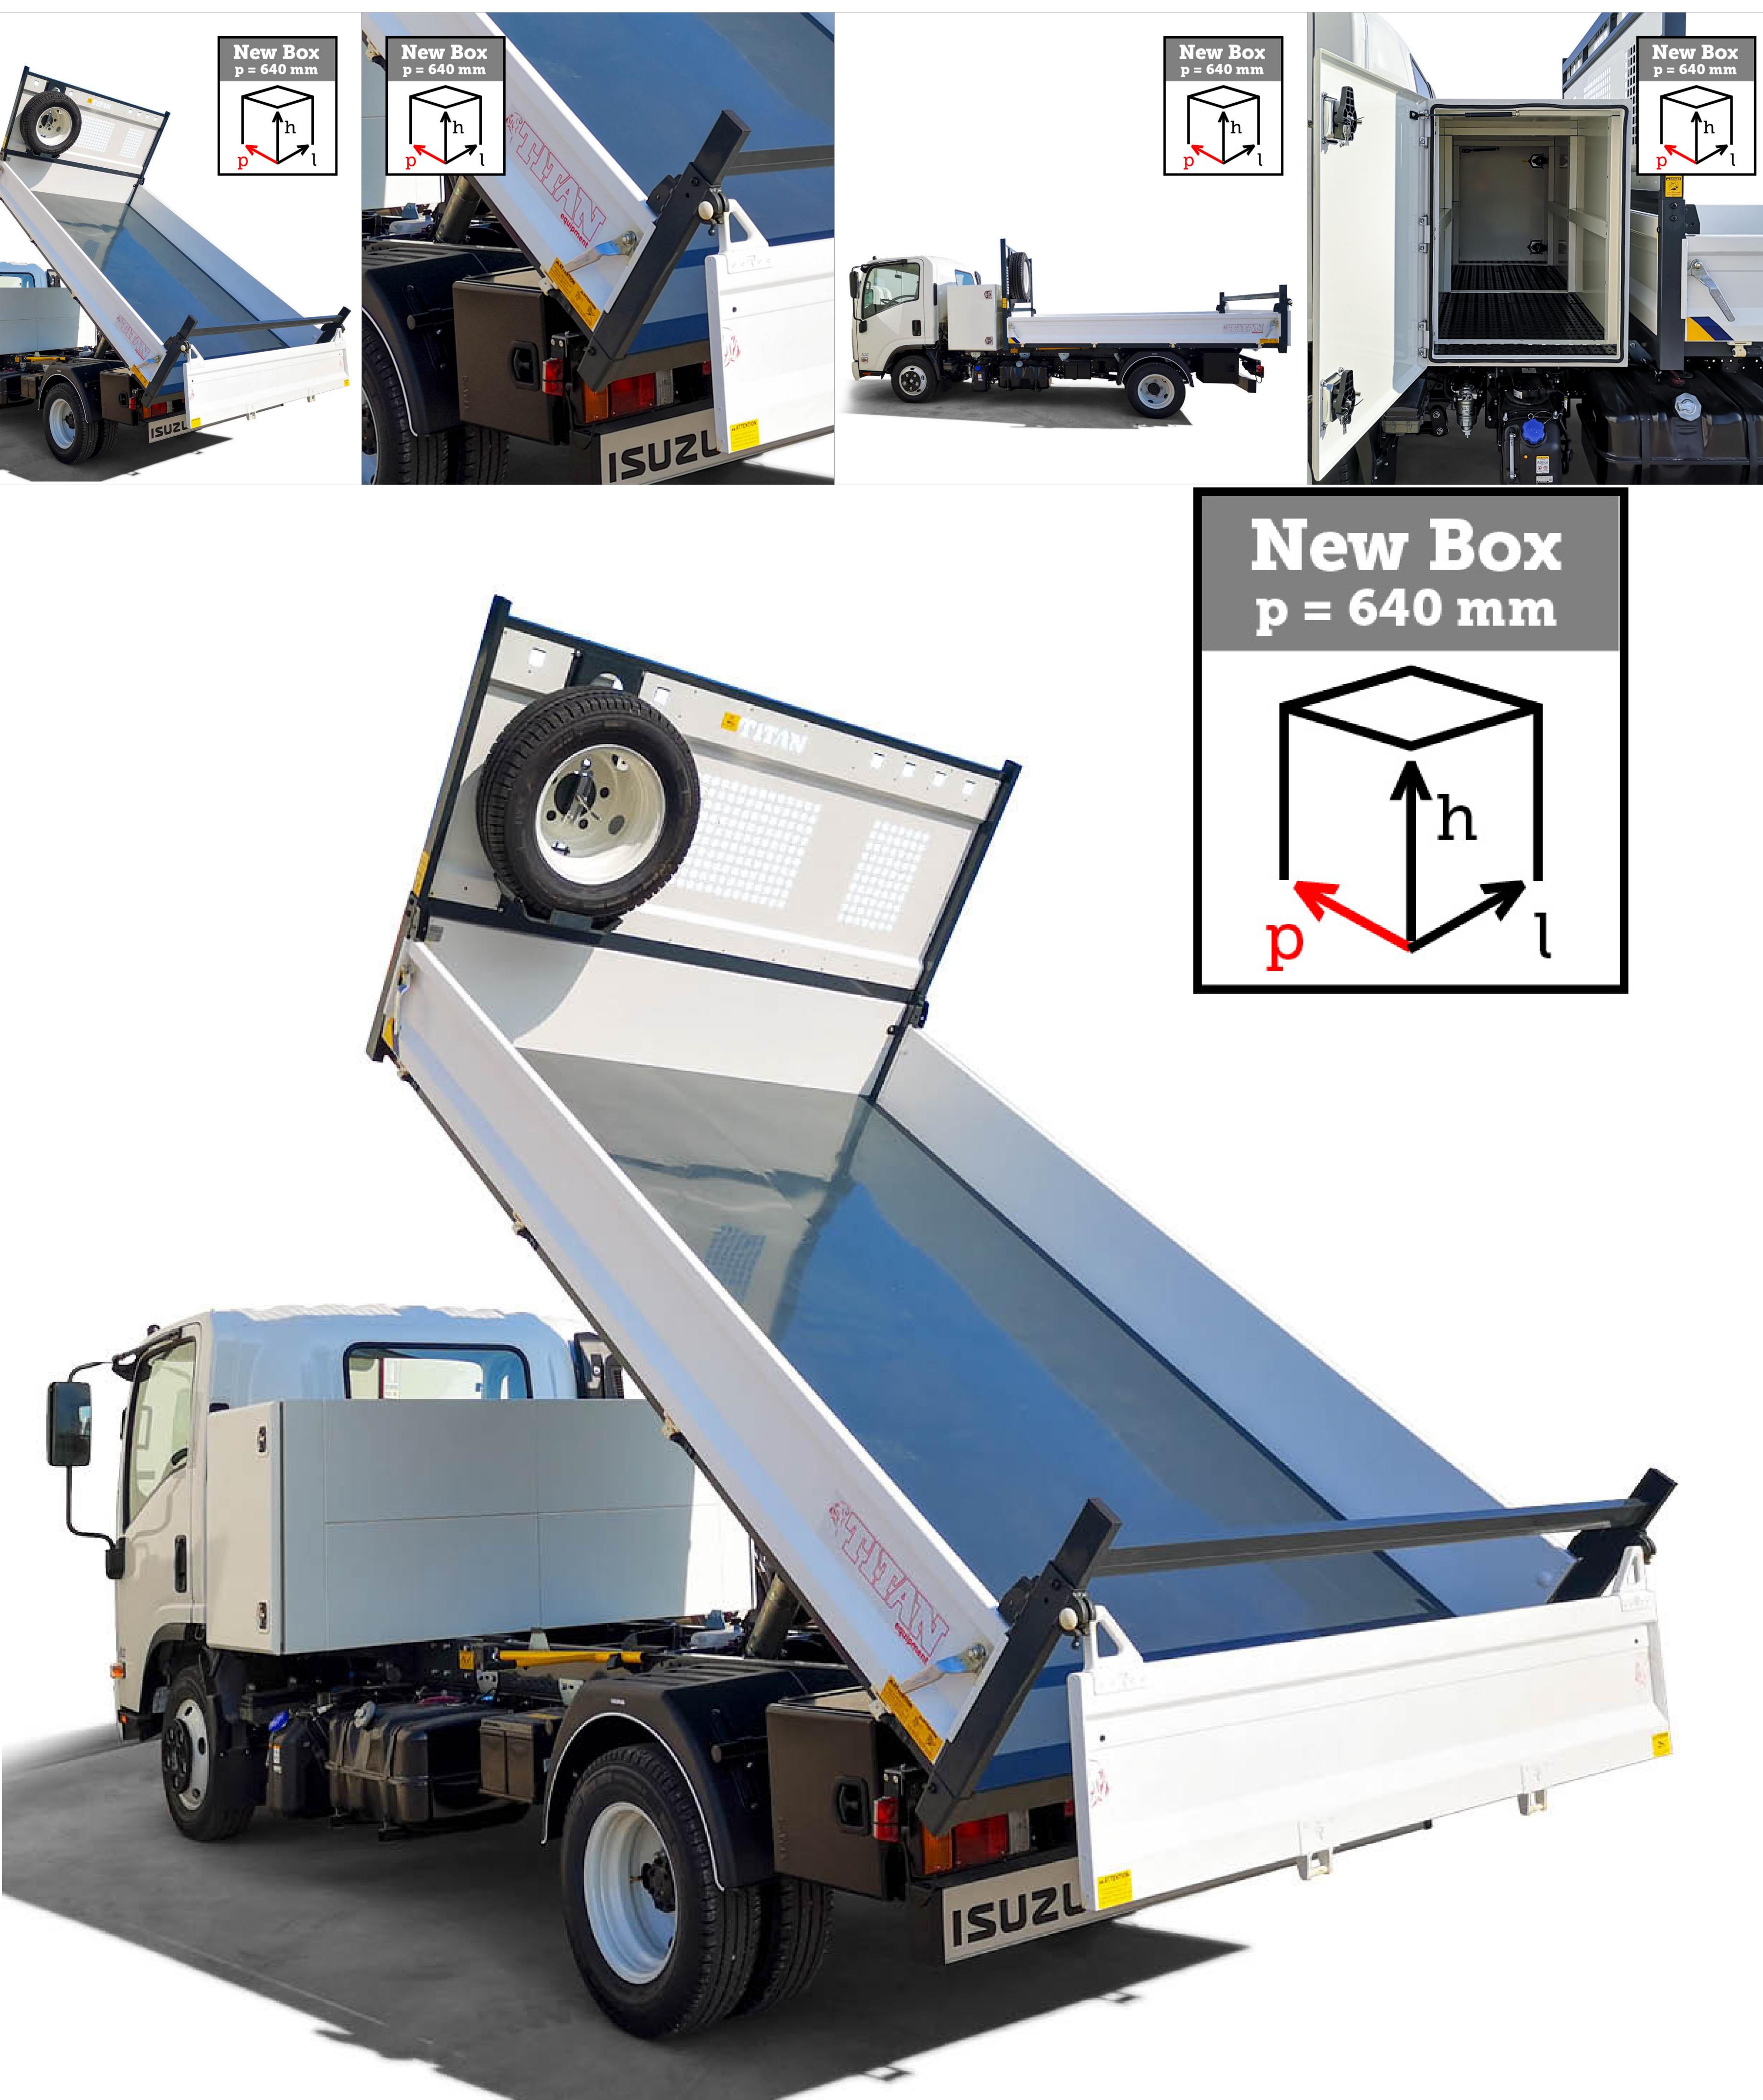

## «SL» Steel rear tipper and new tool box H. 900

| Code          | Weight |
|---------------|--------|
| M 155 025 195 | 786 kg |

350 mm high aluminium sideboards

400 mm high aluminium tailboard with automatic opening

## N35 Safety Pack

According to EC standard, fully cataforized and powder coated (colours: RAL 7016 grey and RAL 9016 white), steel subframe, 3 mm S355J0 loading deck, steel gantry with white aluminium protection panel, 2 removable rear pillars, removable rear ladder rack, electro-hydraulic power pack with control panel into cab\*, thermoplastic mudguards, painted tool box, chromed multistage under floor ram, overall lights. Supply and mounting of retrocab storage box ext. dim. 640x900x1950 mm painted with epoxy powder white ISUZU colour, plastic internal carpet, aluminium hinges, central shelf bracket, double opening, euroinox locks.

## External Dimensions

3400x2170 mm