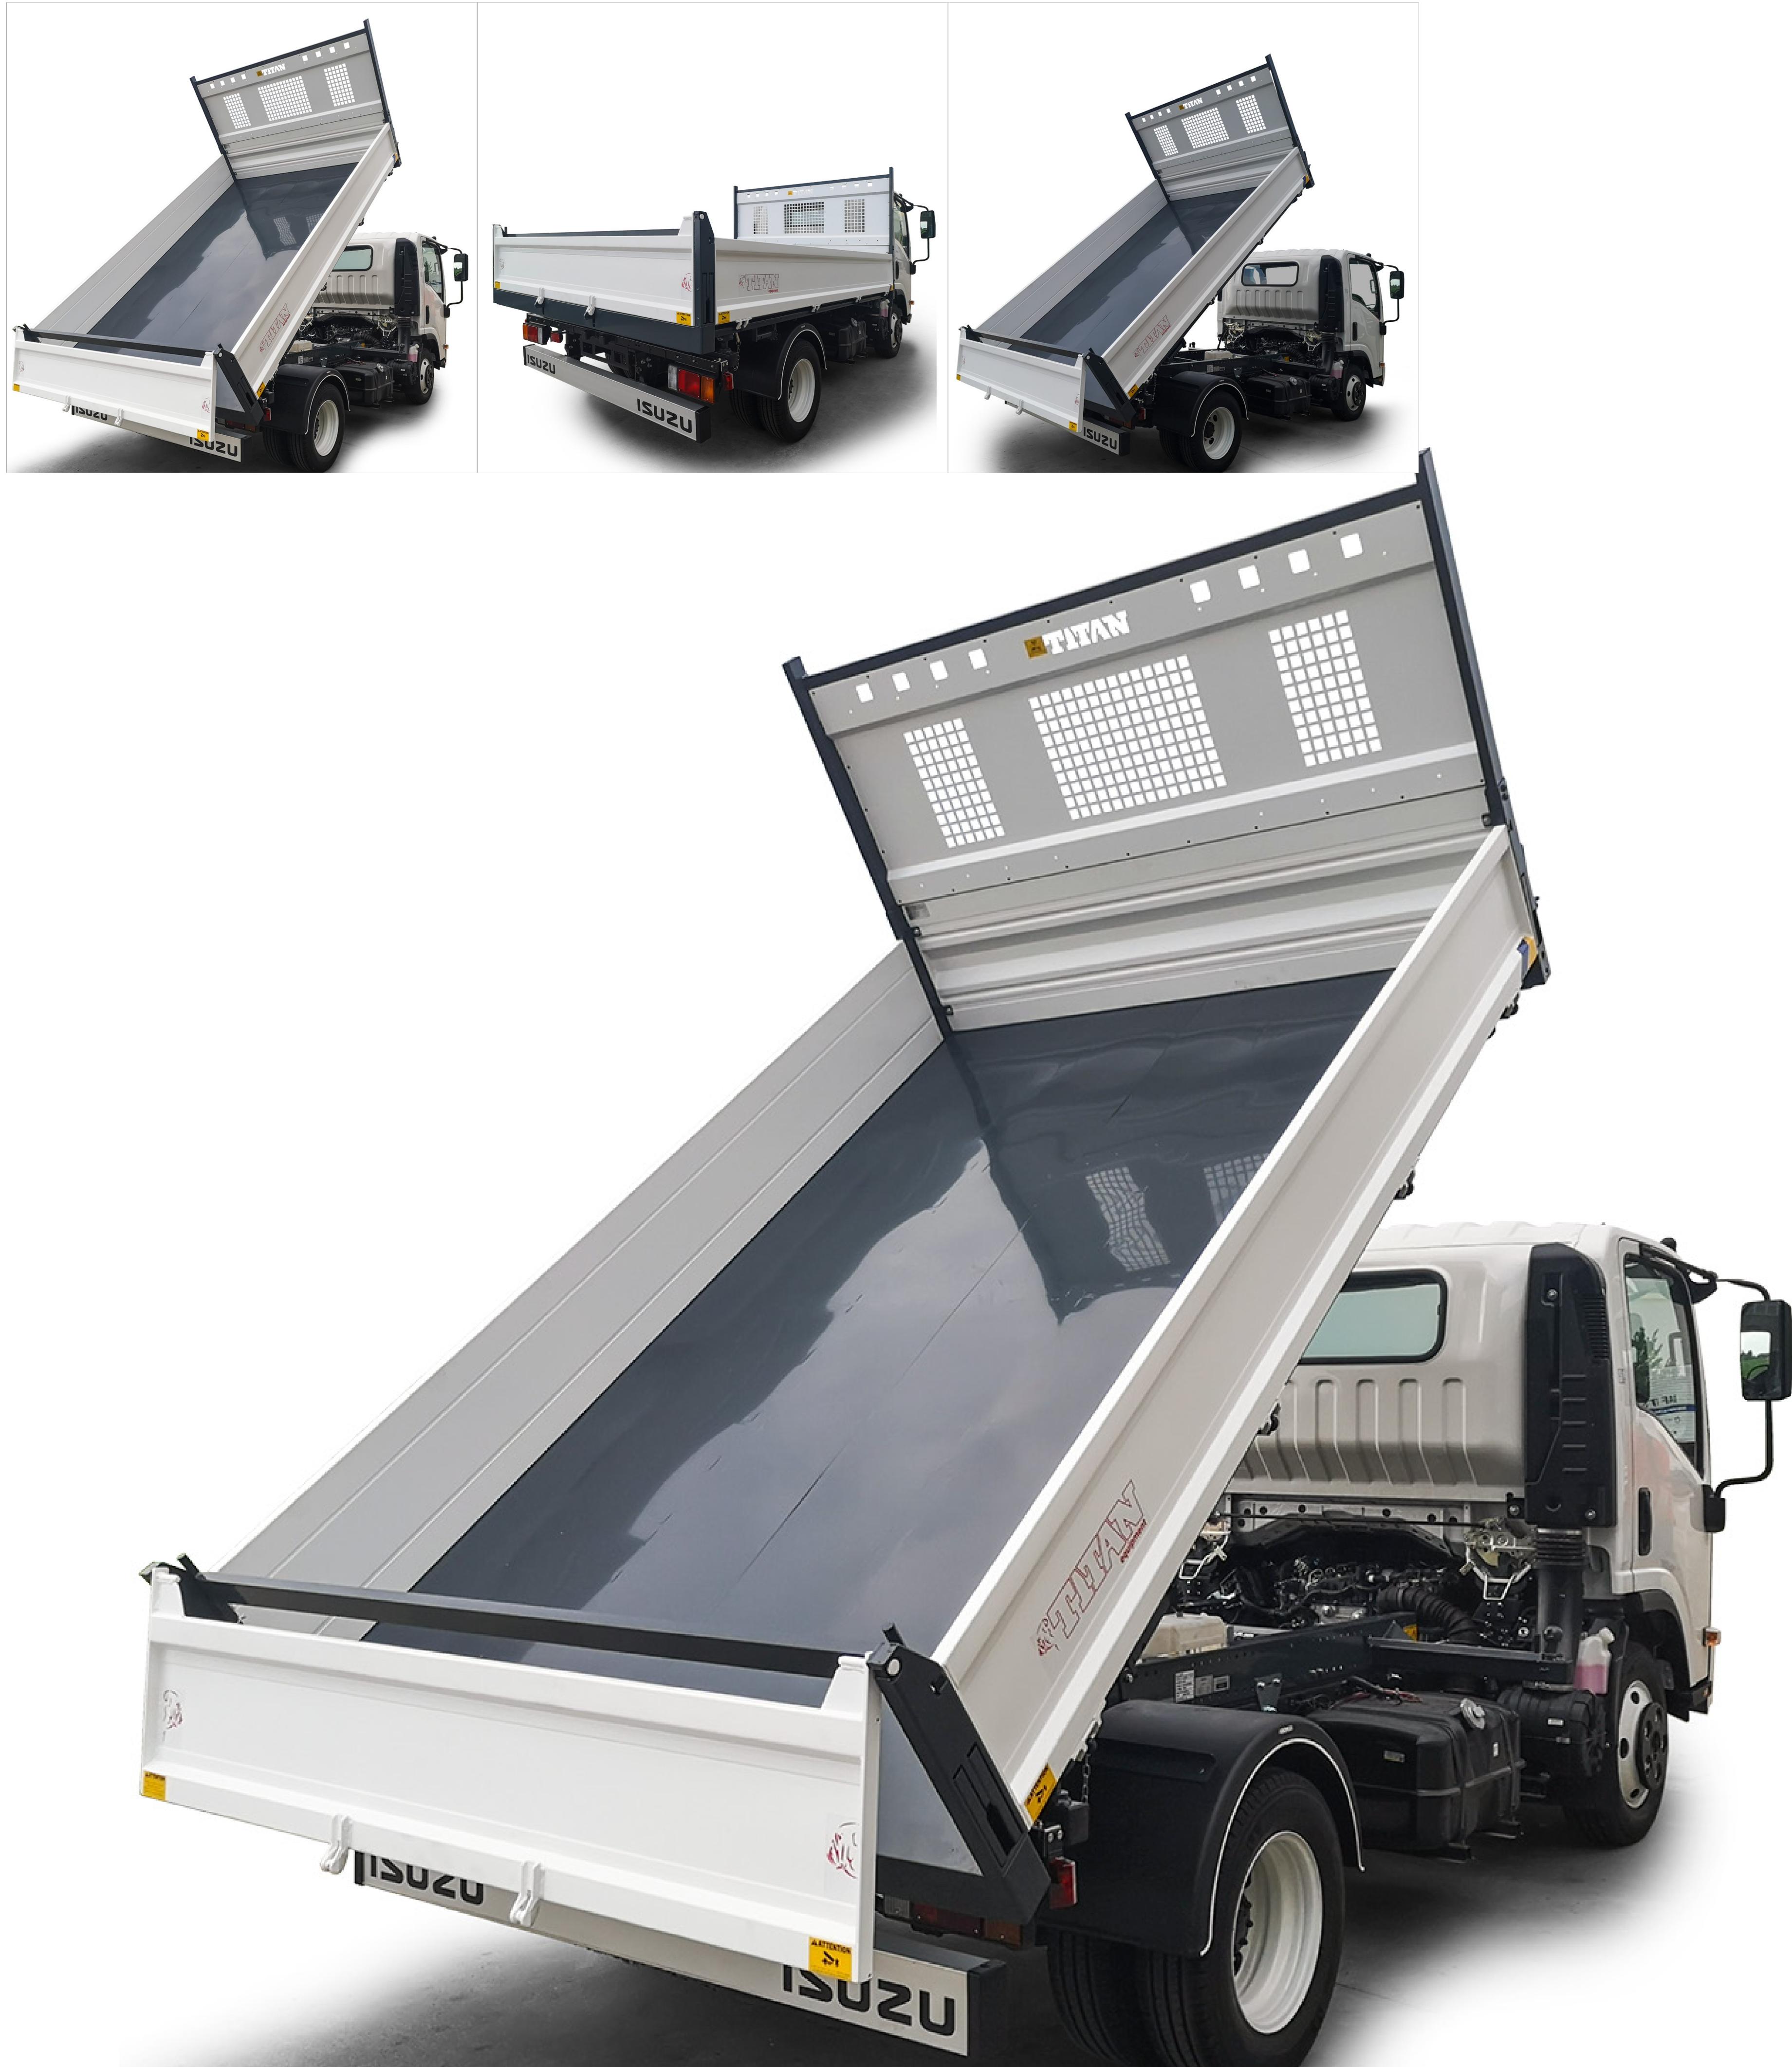

## «IT» Steel three-way tipper with P.T.O

| Code                                              | Weight |
|---------------------------------------------------|--------|
| M 155 020 006                                     | 698 kg |
| 400 mm high steel sideboards with both up and low |        |
|                                                   |        |

400 mm high steel tailboard with automatic opening

### N35 Safety Pack

According to EC standard, fully cataforized and powder coated (colours: RAL 7016 grey and RAL 9016 white), steel subframe, 3 mm S355J0 loading deck, steel gantry with white steel protection panel, rope stretching hooks, 2 winches, rear corner pillars with integrated foldaway, hydraulic system with P.T.O., thermoplastic mudguards, painted tool box, chromed multistage under floor ram, overall lights.

### External Dimensions

3400x2170 mm

w opening