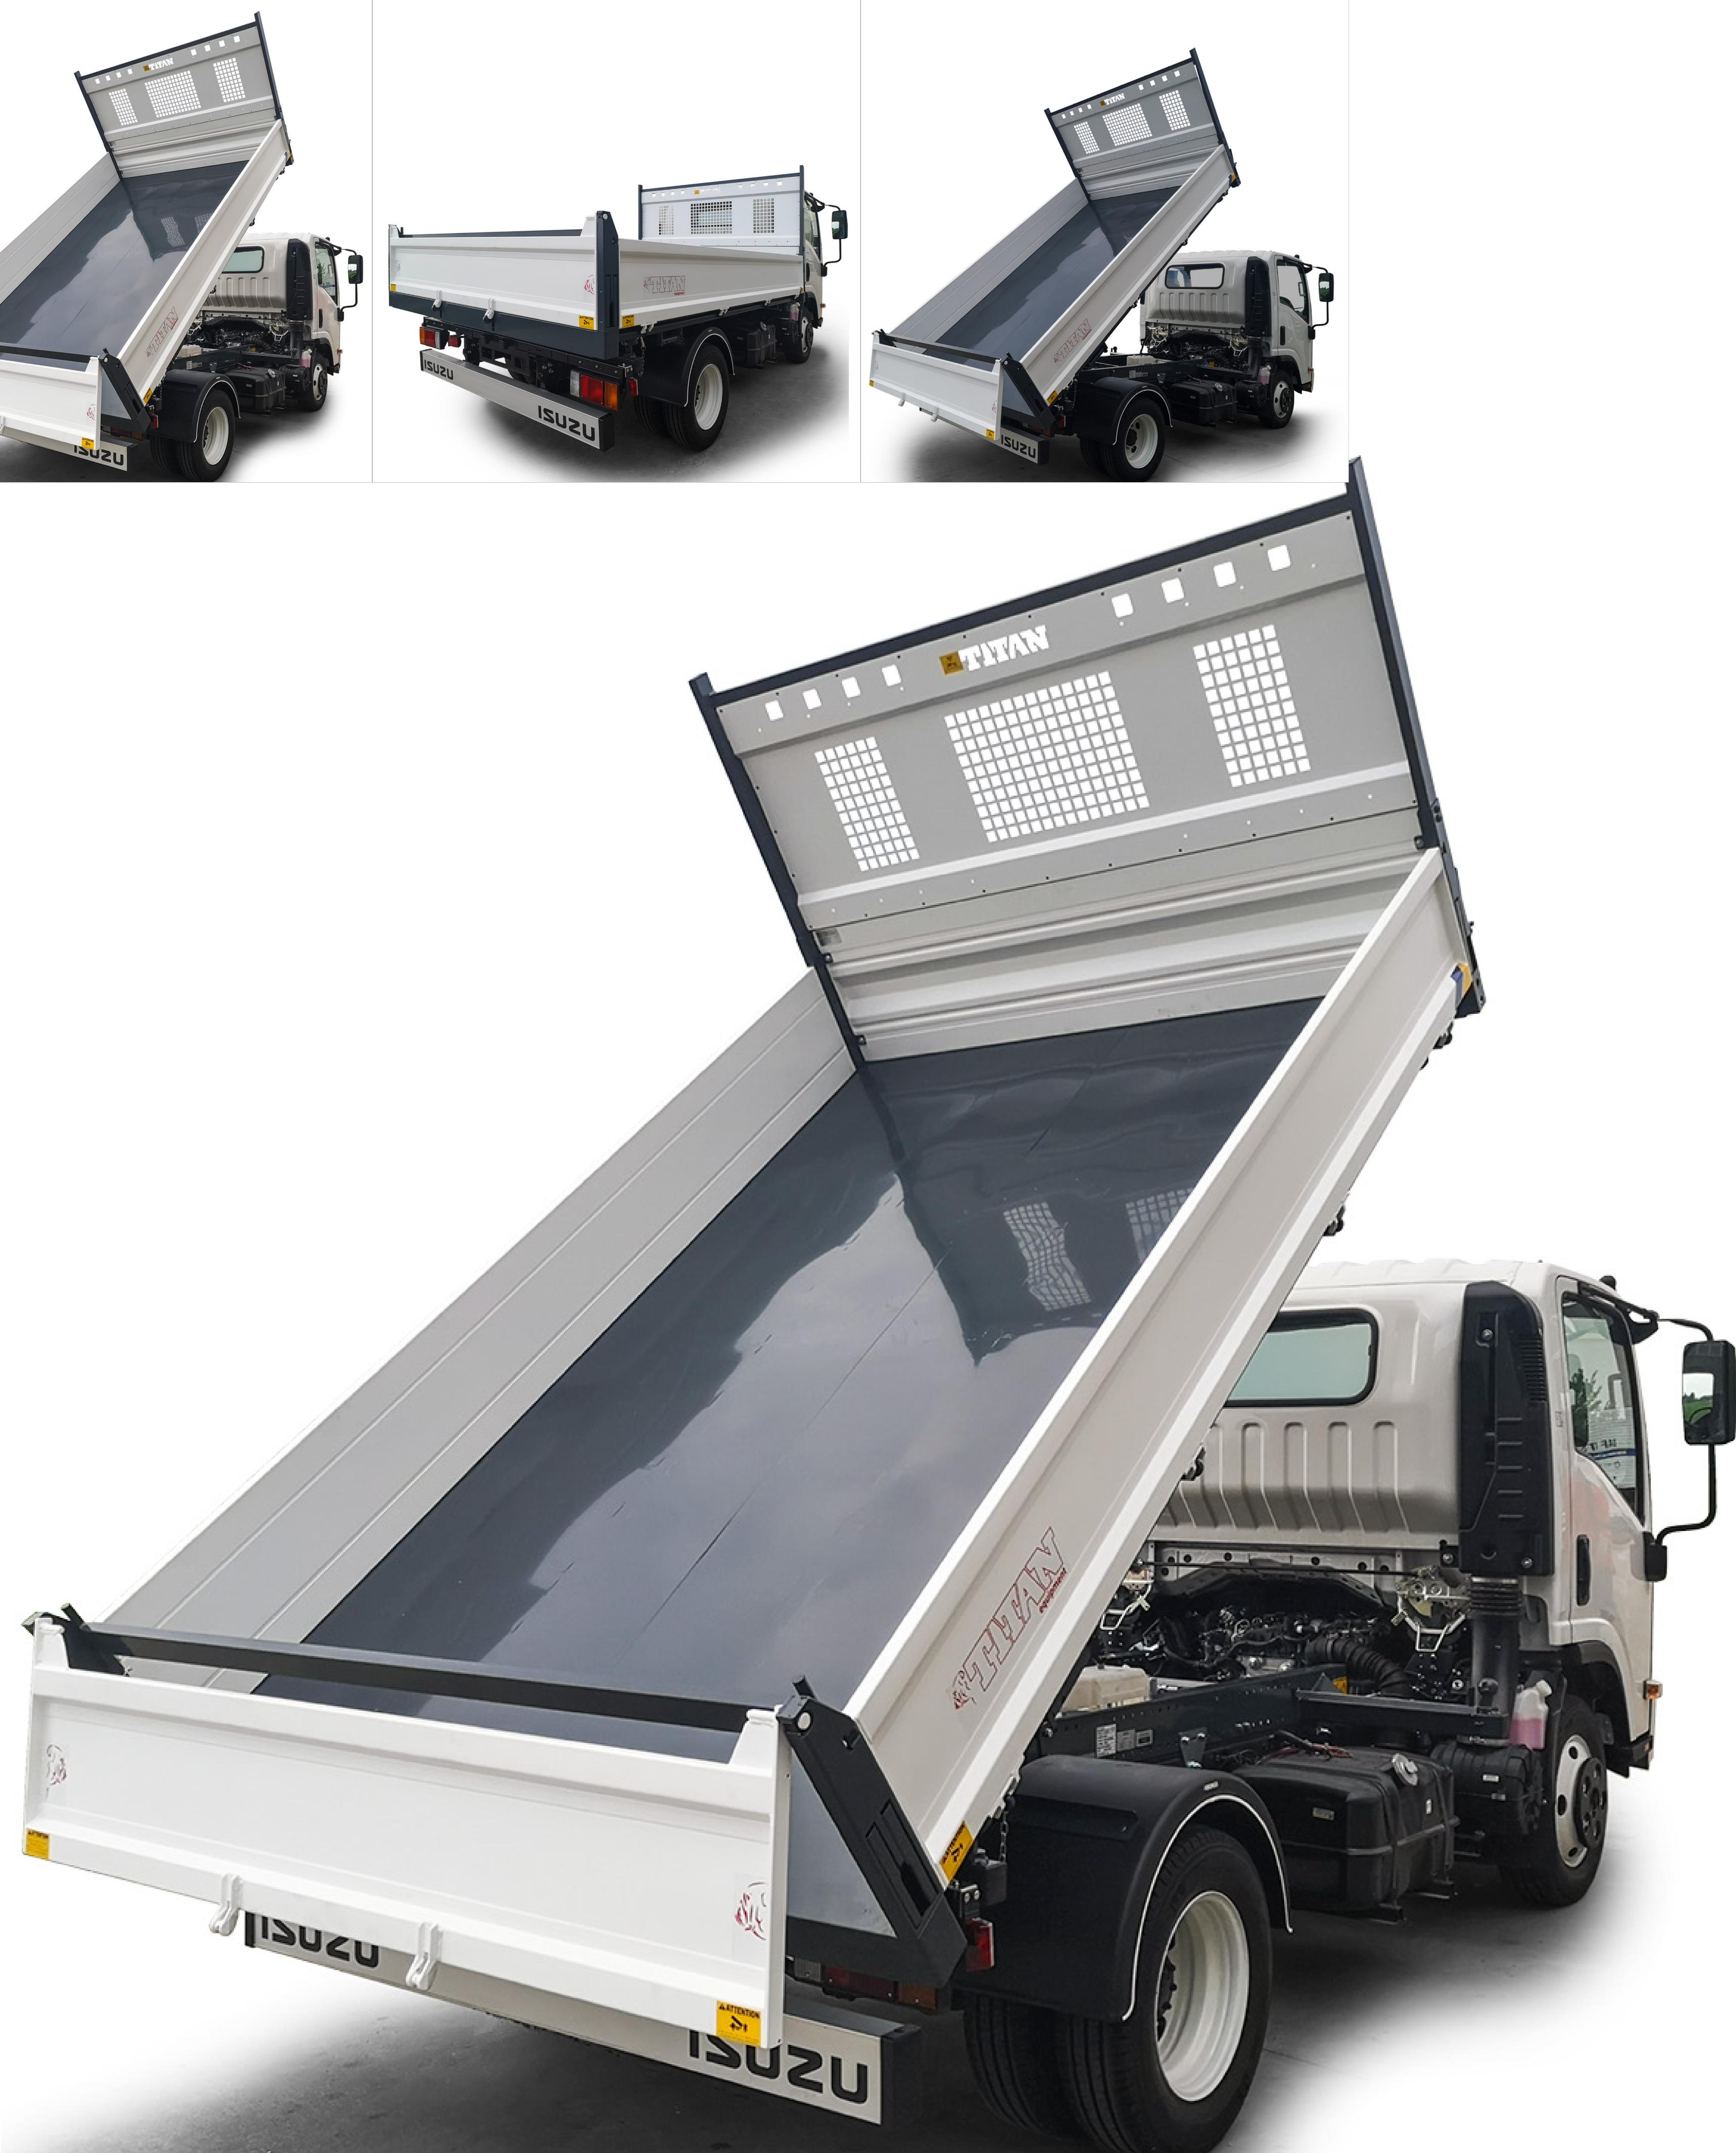

## «IT» Steel three-way tipper with P.T.O

| Code                                              | Weight |
|---------------------------------------------------|--------|
| M 155 020 006                                     | 698 kg |
| 400 mm high steel sideboards with both up and low |        |
|                                                   |        |

400 mm high steel tailboard with automatic opening

### N35 Safety Pack

According to EC standard, fully cataforized and powder coated (colours: RAL 7016 grey and RAL 9016 white), steel subframe, 3 mm S355J0 loading deck, steel gantry with white steel protection panel, rope stretching hooks, 2 winches, rear corner pillars with integrated foldaway, hydraulic system with P.T.O., thermoplastic mudguards, painted tool box, chromed multistage under floor ram, overall lights.

### External Dimensions

3400x2170 mm

w opening