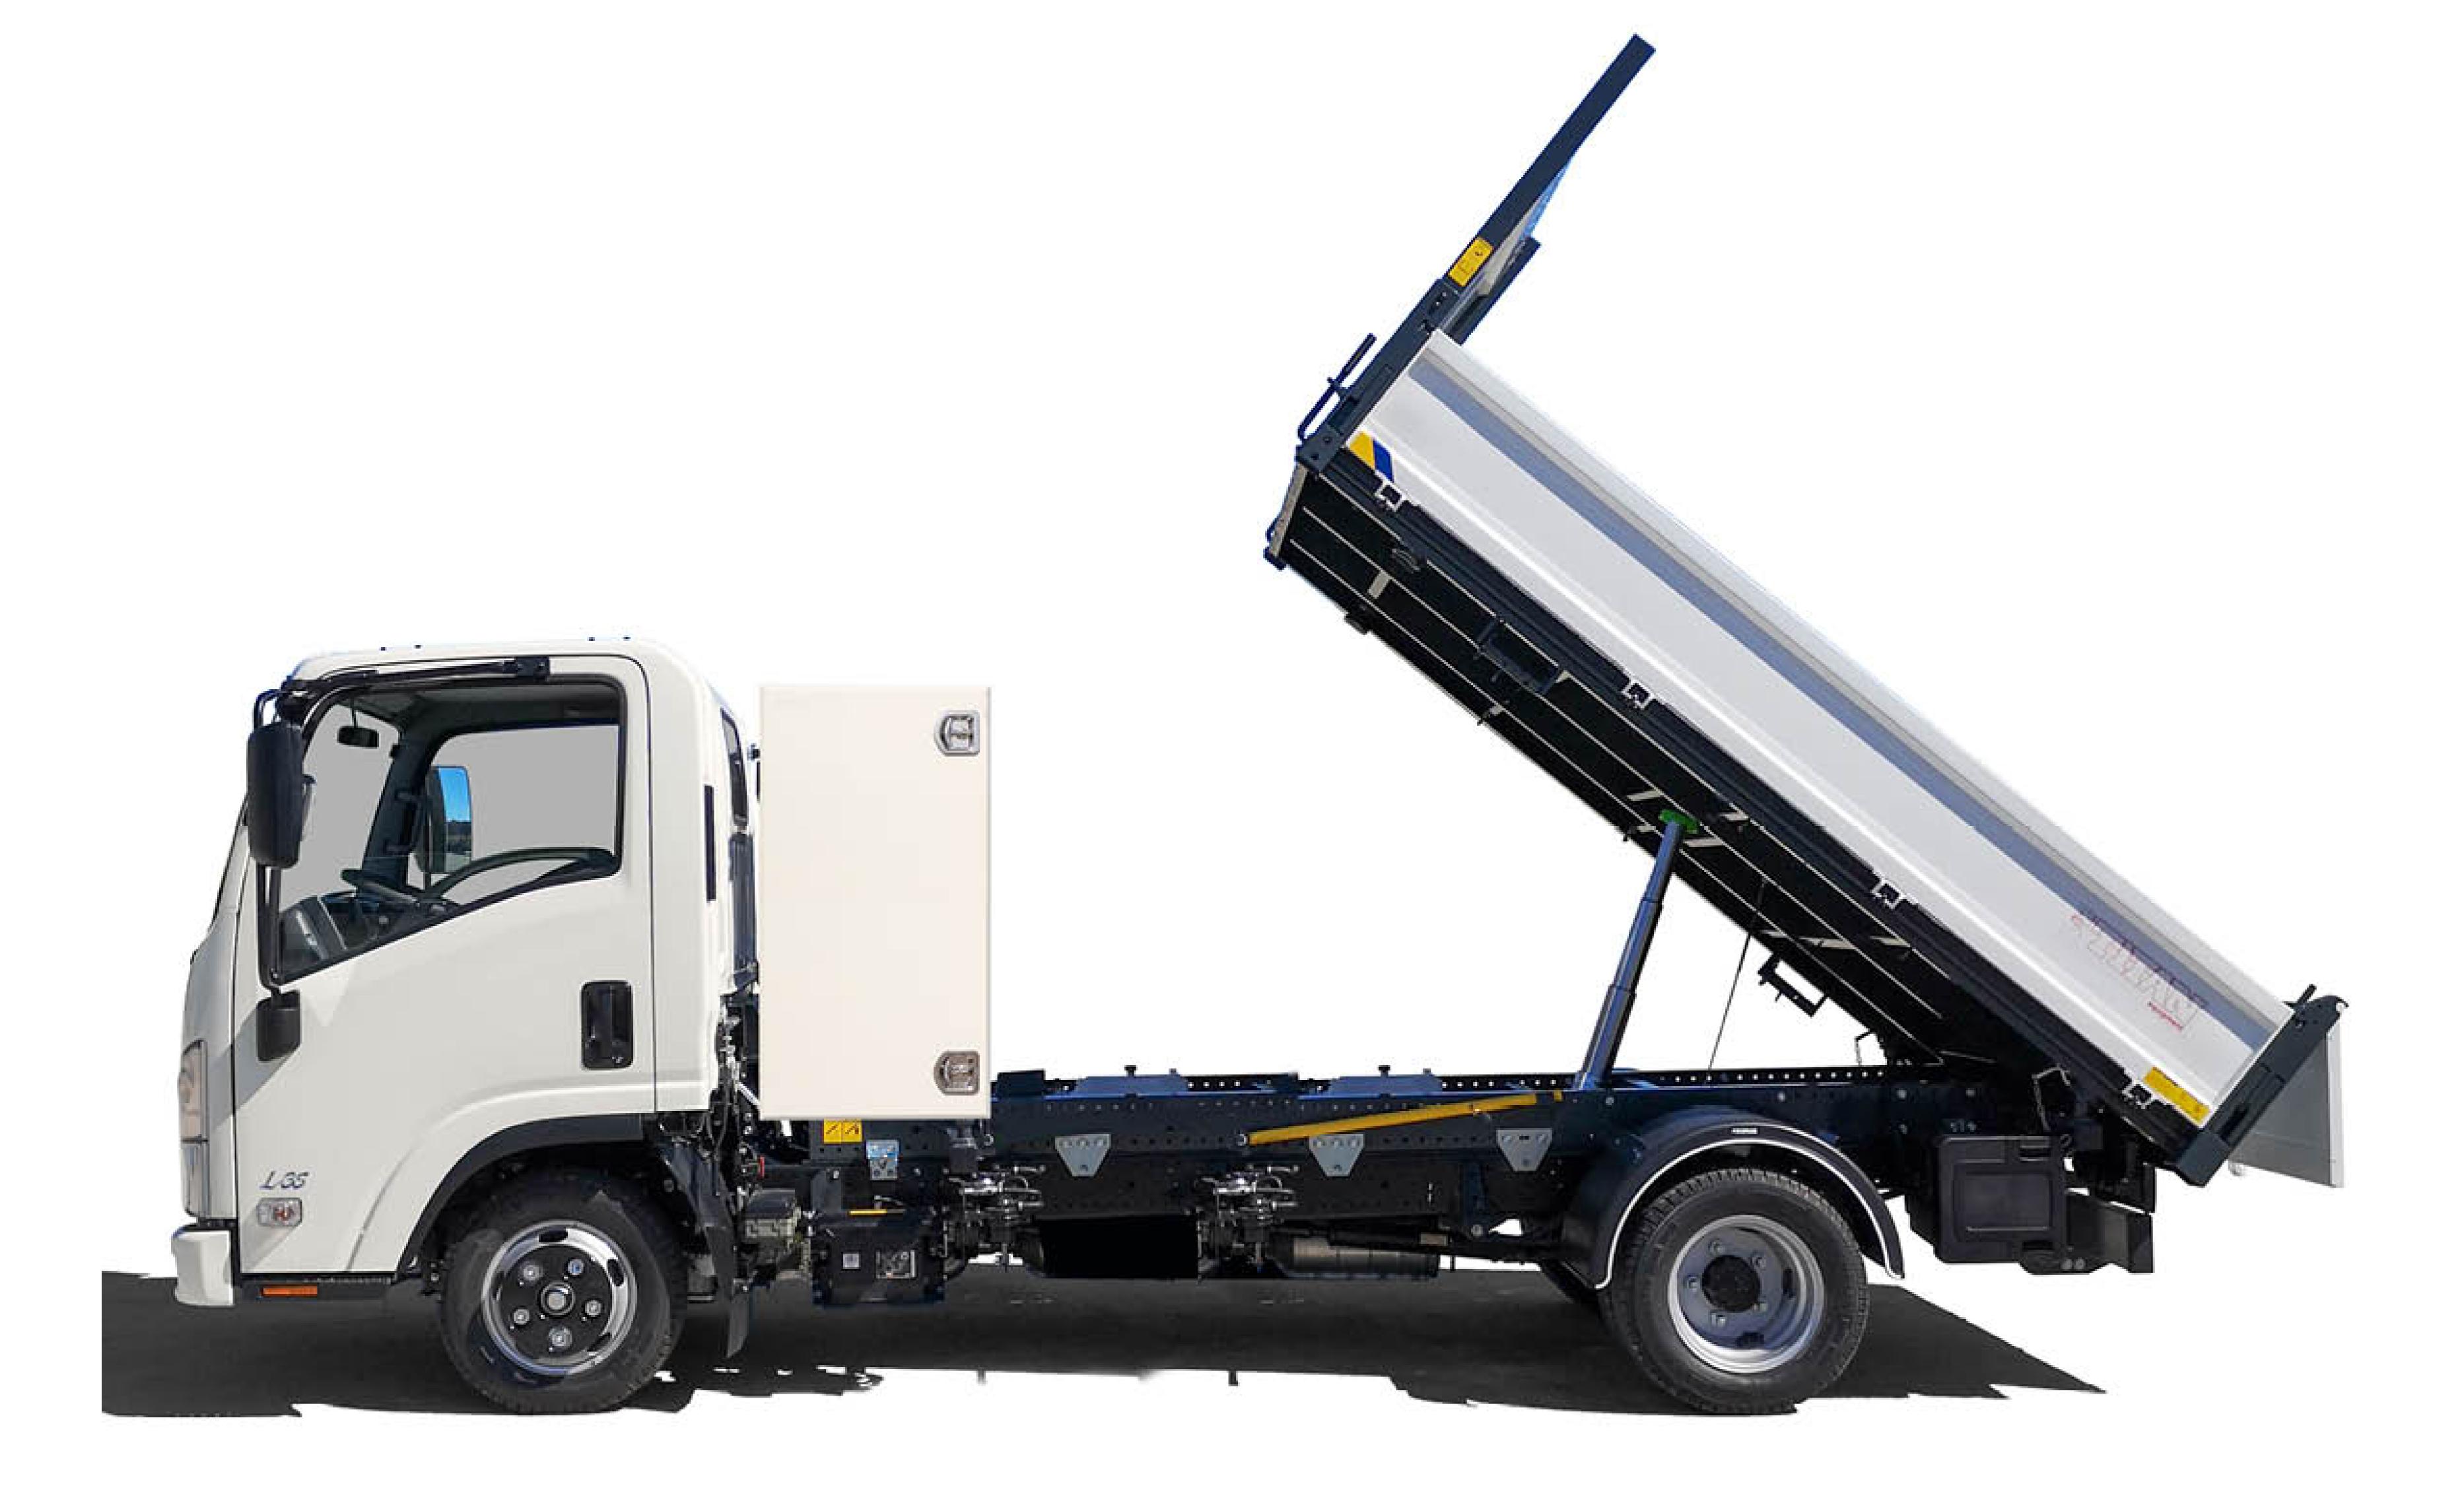

## Electric «IT» Steel three-way tipper and tool box $H_{1200}mm$

## Code

M 155 020 386E

400 mm high steel sideboards with both up and low opening

400 mm high steel tailboard with automatic opening

## L35 Safety Pack

According to EC standard, fully cataforized and powder coated (colours: RAL 7016 grey and RAL 9016 white), steel subframe, 3 mm S355J0 loading deck, steel gantry with white steel protection panel, rear corner pillars with integrated foldaway, rope stretching hooks, 2 winches, removable rear ladder rack, electro-hydraulic power pack with control panel into cab, thermoplastic mudguards, painted tool box, chromed multistage under floor ram, overall lights.