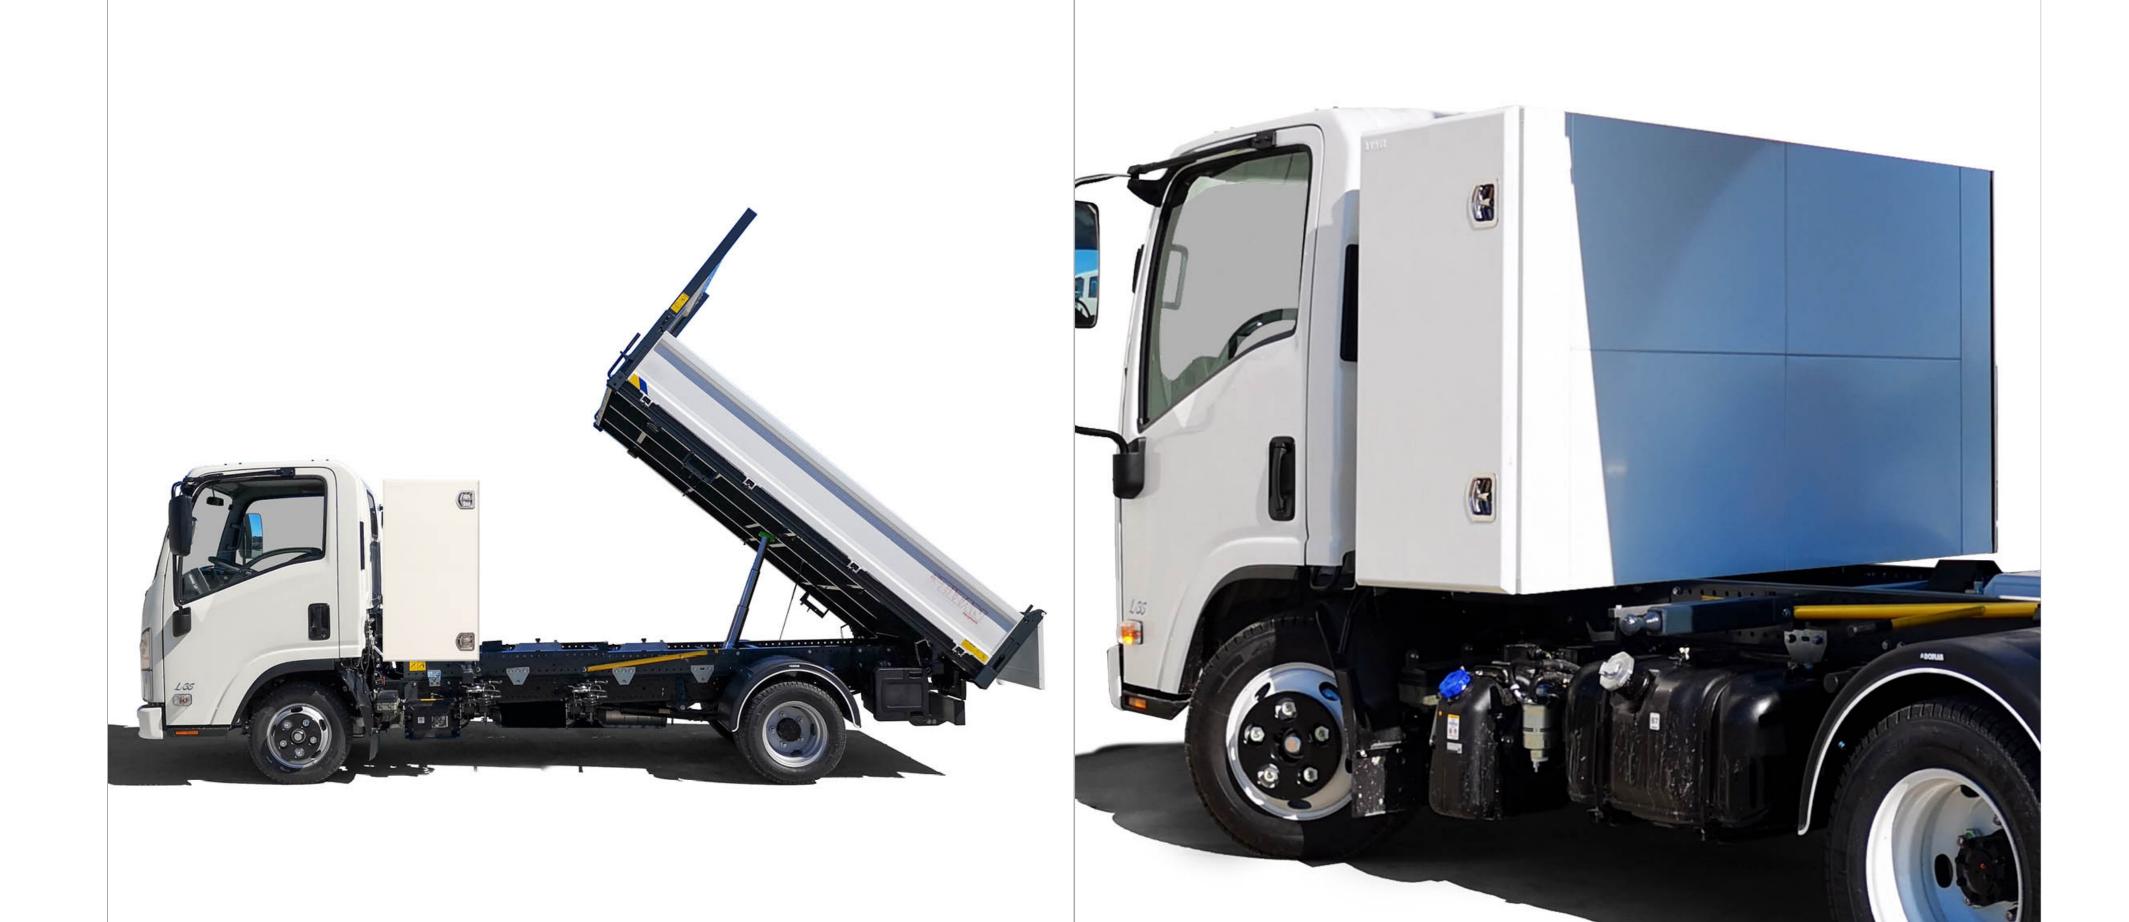

## Electric «IT» Steel three-way tipper and tool box $H_{1200}mm$

## Code

M 155 020 386E

400 mm high steel sideboards with both up and low opening

400 mm high steel tailboard with automatic opening

## L35 Safety Pack

According to EC standard, fully cataforized and powder coated (colours: RAL 7016 grey and RAL 9016 white), steel subframe, 3 mm S355J0 loading deck, steel gantry with white steel protection panel, rear corner pillars with integrated foldaway, rope stretching hooks, 2 winches, removable rear ladder rack, electro-hydraulic power pack with control panel into cab, thermoplastic mudguards, painted tool box, chromed multistage under floor ram, overall lights.

Supply and Mounting of retrocab storage box external dimensions: D=640 H=1200 L=1950 mm of 2 mm width steel, painted with epoxy powder white ISUZU colour, plastic internal carpet, aluminium hinges, central shelf bracket, double opening, euroinox locks.