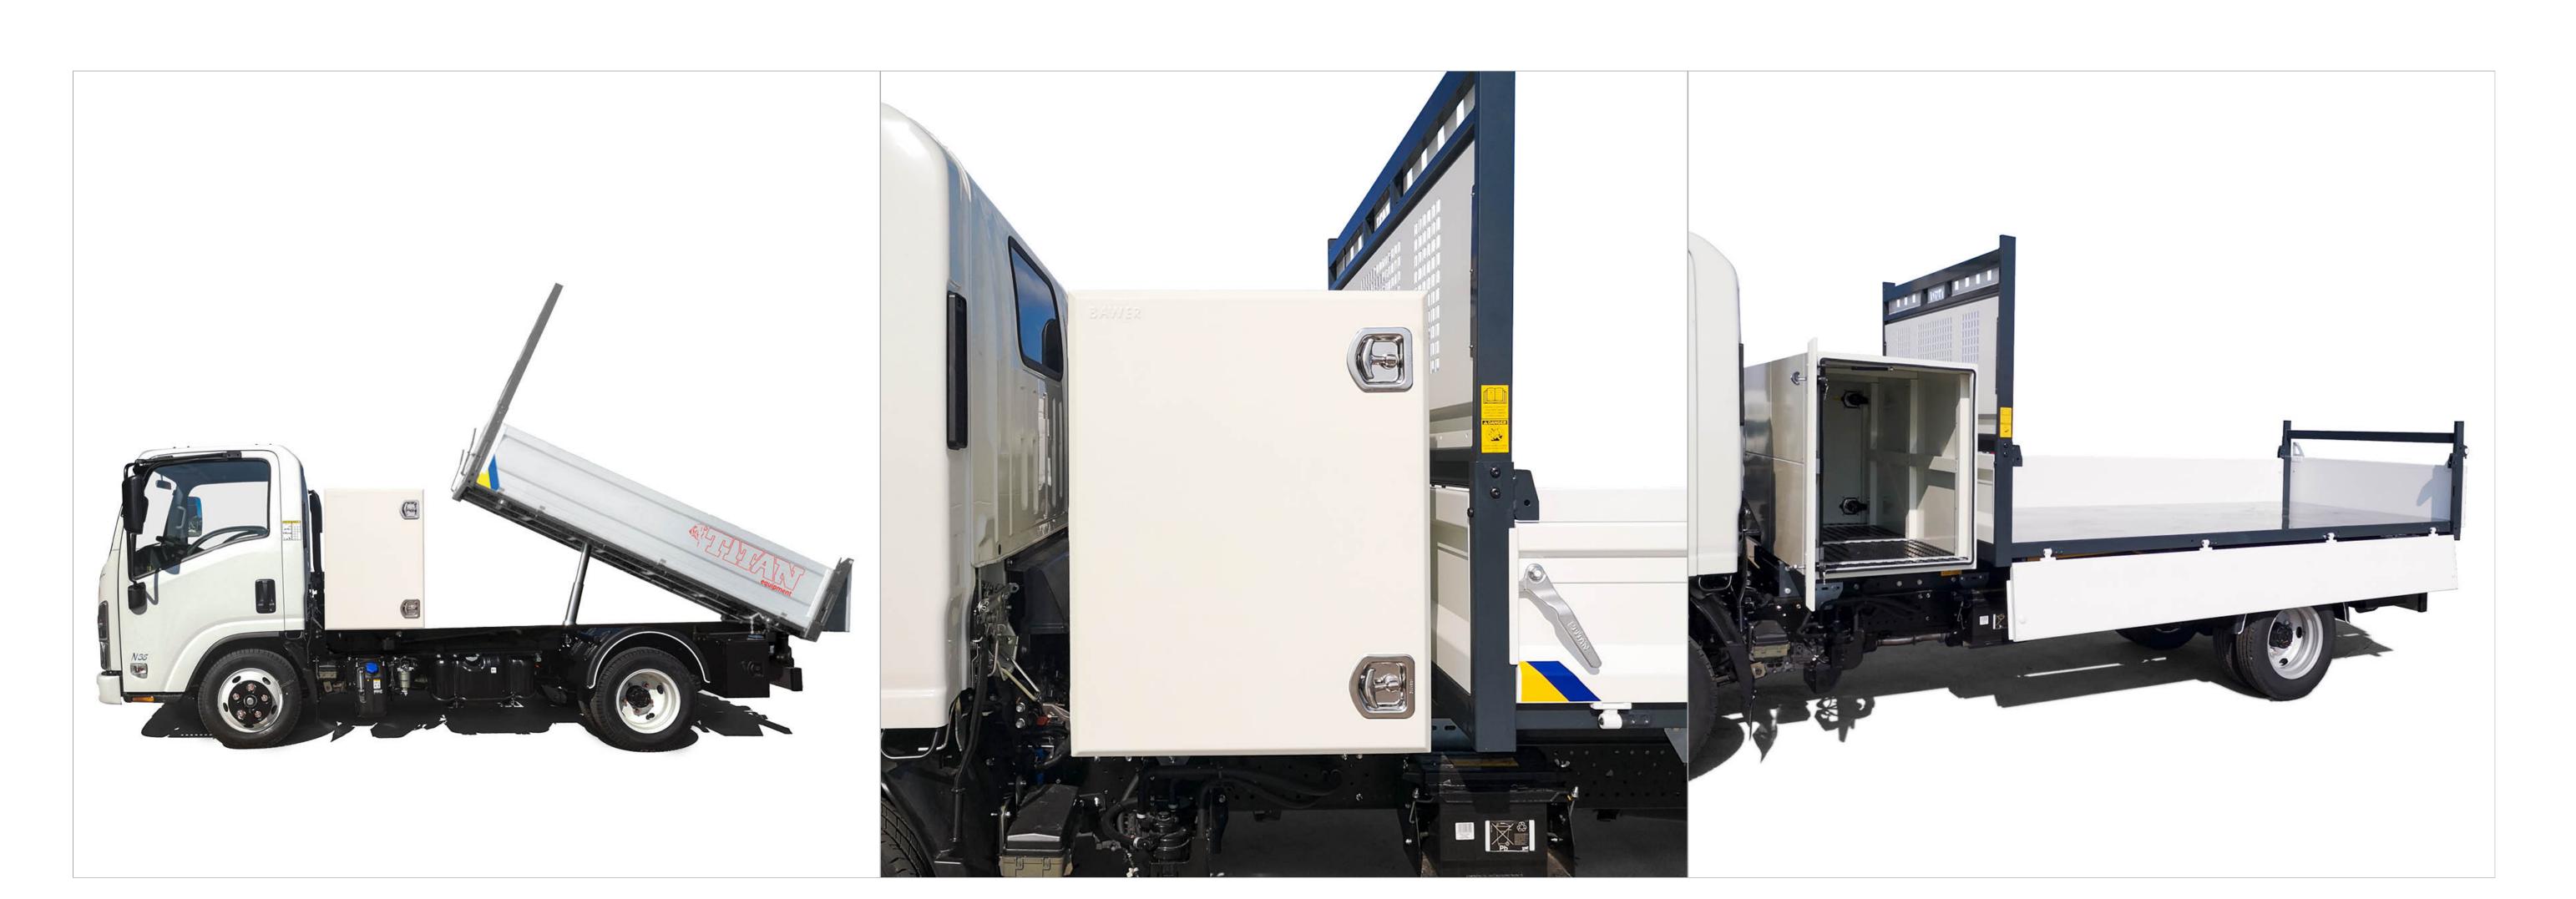

## «IT» Steel three-way tipper with P.T.O and tool box H. 900 mm

| Code          | External Dimensions |
|---------------|---------------------|
| M 155 020 389 | 3100x2170 mm        |

400 mm high alloy sideboards with both up and low opening

400 mm high alloy tailboard with automatic opening

## N35 Safety Pack

According to EC standard, fully cataforized and powder coated (colours: RAL 7016 grey and RAL 9016 white), steel subframe, 3 mm S355J0 loading deck, steel gantry with white steel protection panel, rear corner pillars with integrated foldaway, rope stretching hooks, 2 winches, removable rear ladder rack, hydraulic system with P.T.O., thermoplastic mudguards, painted tool box, chromed multistage under floor ram, overall lights.

Supply and Mounting of retrocab storage box external dimensions: D=640 H=900 L=1950 mm of 2 mm width steel, painted with epoxy powder white ISUZU colour, plastic internal carpet, aluminium hinges, central shelf bracket, double opening, euroinox locks.