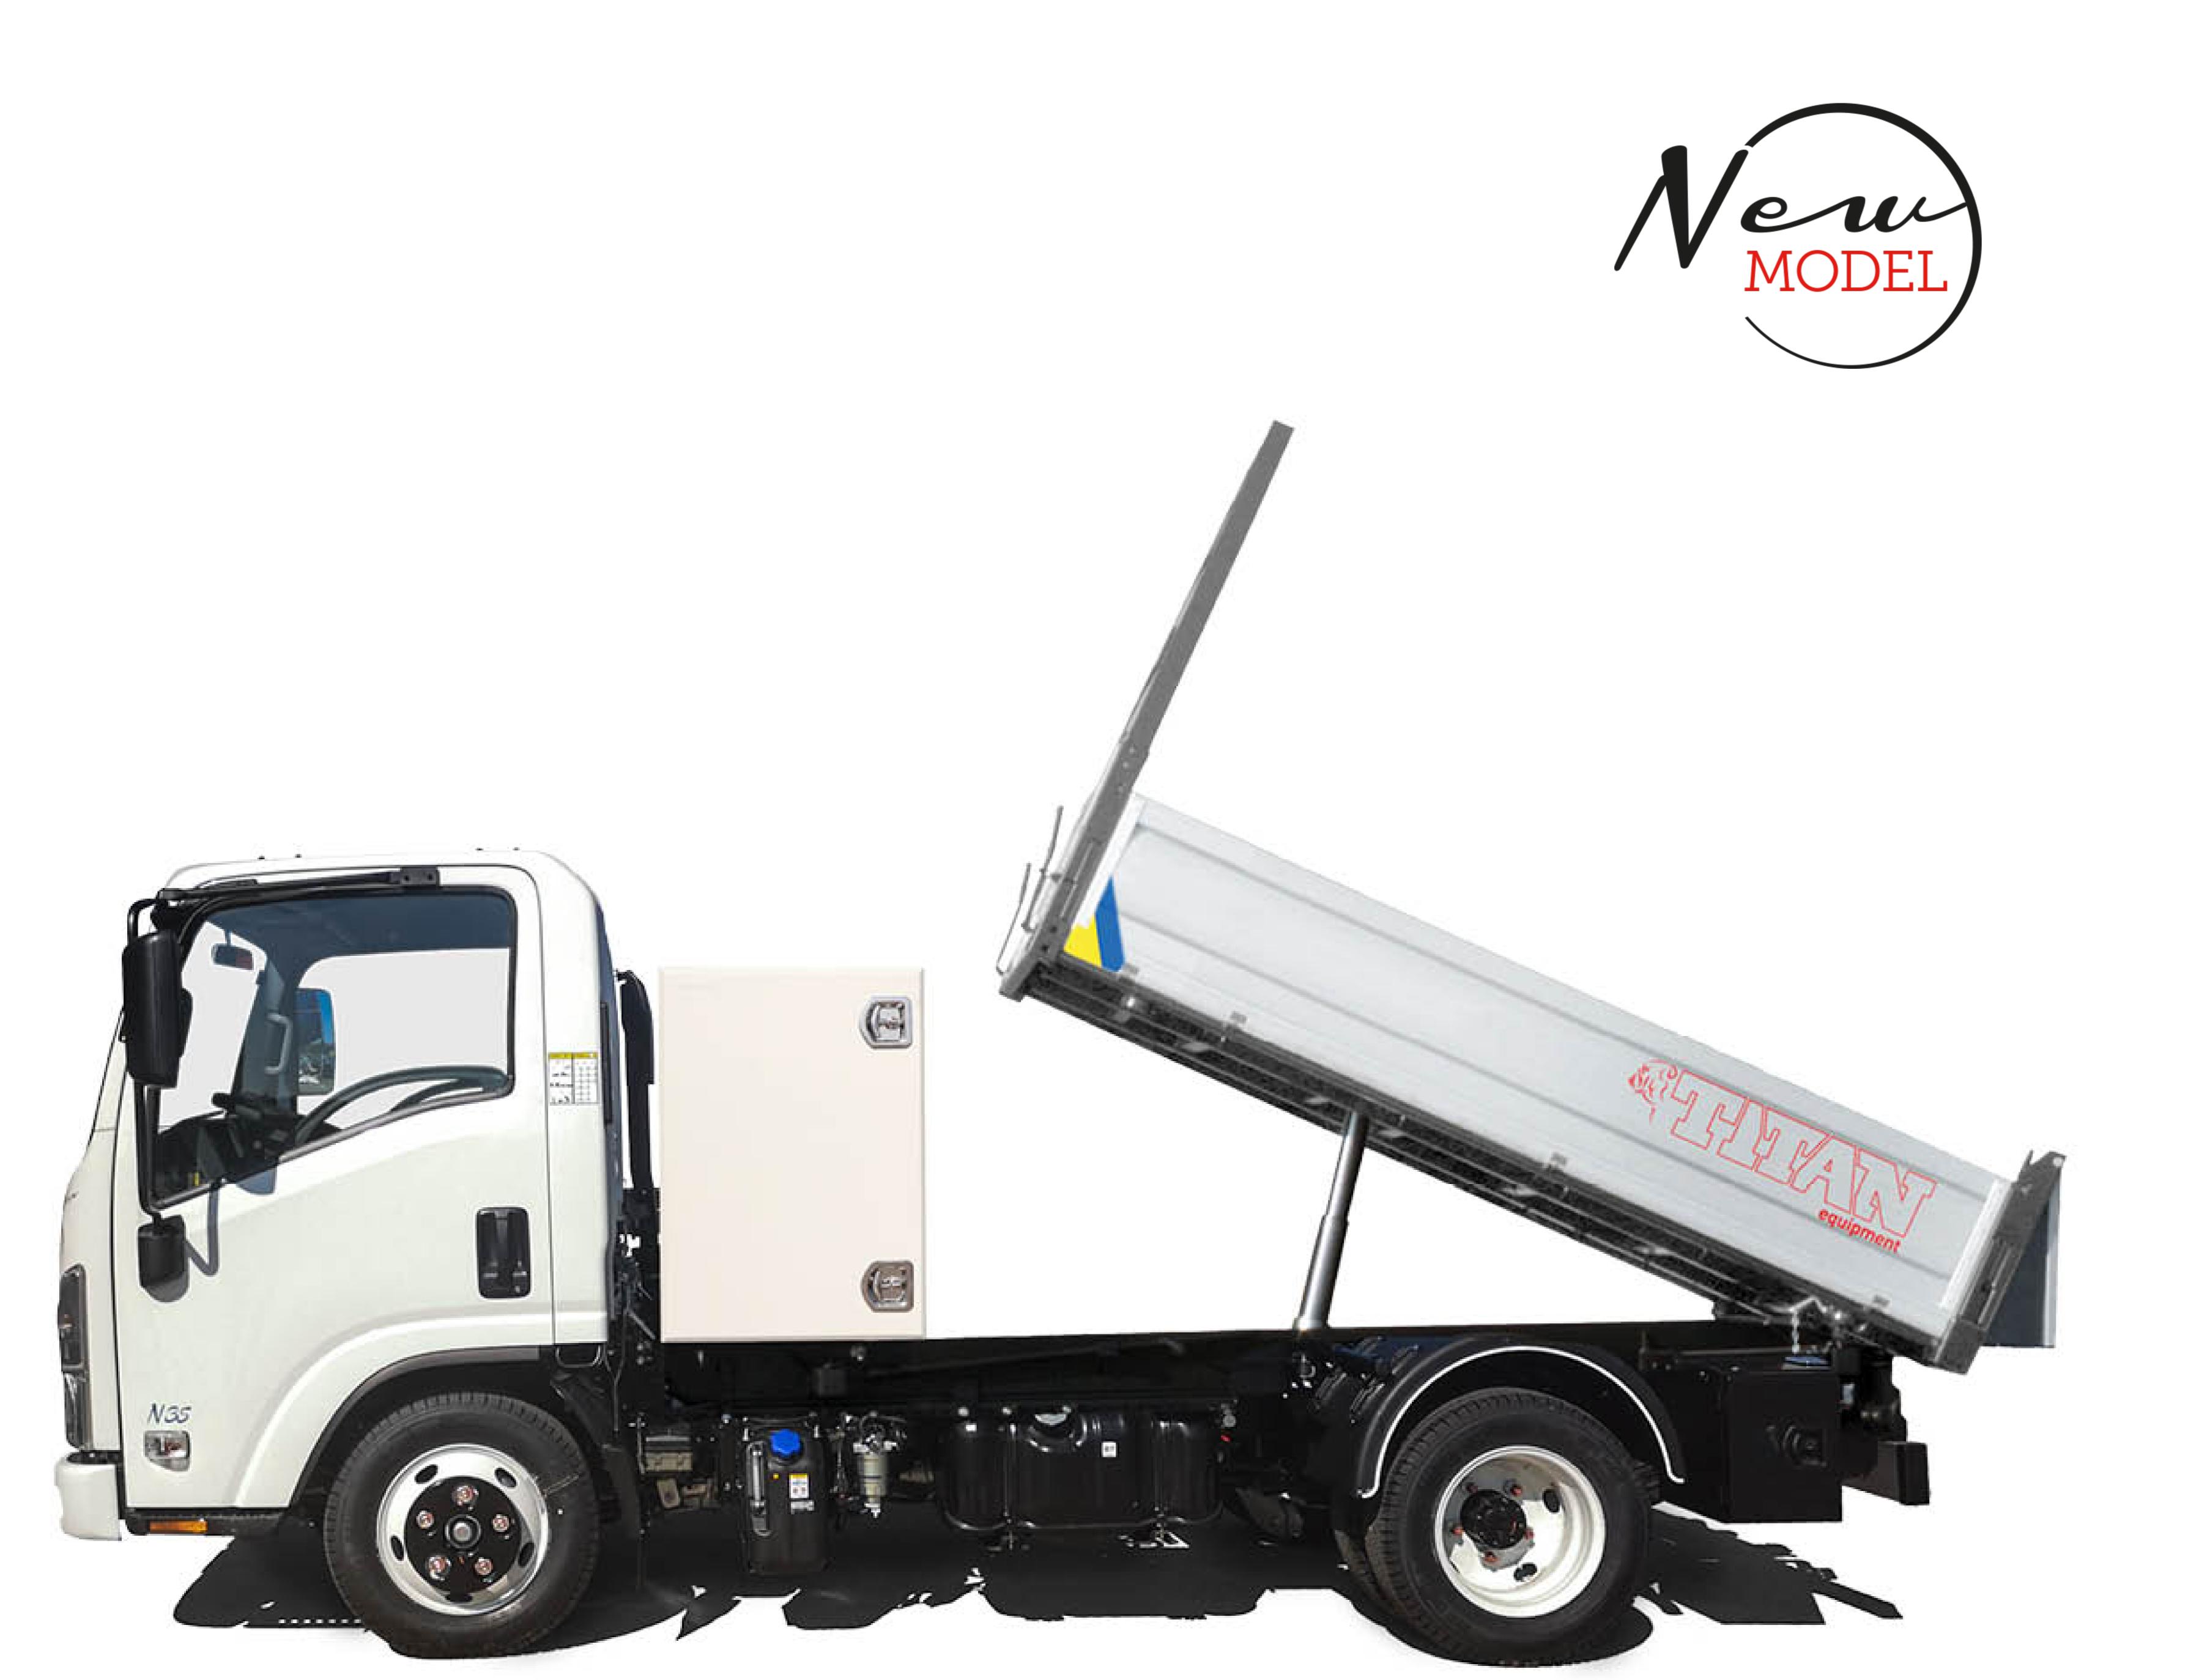

## EURO VI OBD-D + Safety Pack

WHEELBASE 2800 mm

## «IT» Steel three-way tipper with P.T.O and tool box H. 900 mm

| Code          | External Dimensions |
|---------------|---------------------|
| M 155 020 389 | 3100x2170 mm        |

400 mm high alloy sideboards with both up and low opening

## N35 Safety Pack

According to EC standard, fully cataforized and powder coated (colours: RAL 7016 grey and RAL 9016 white), steel subframe, 3 mm S355J0 loading deck, steel gantry with white steel protection panel, rear corner pillars with integrated foldaway, rope stretching hooks, 2 winches, removable rear ladder rack, hydraulic system with P.T.O., thermoplastic mudguards, painted tool box, chromed multistage under floor ram, overall lights.