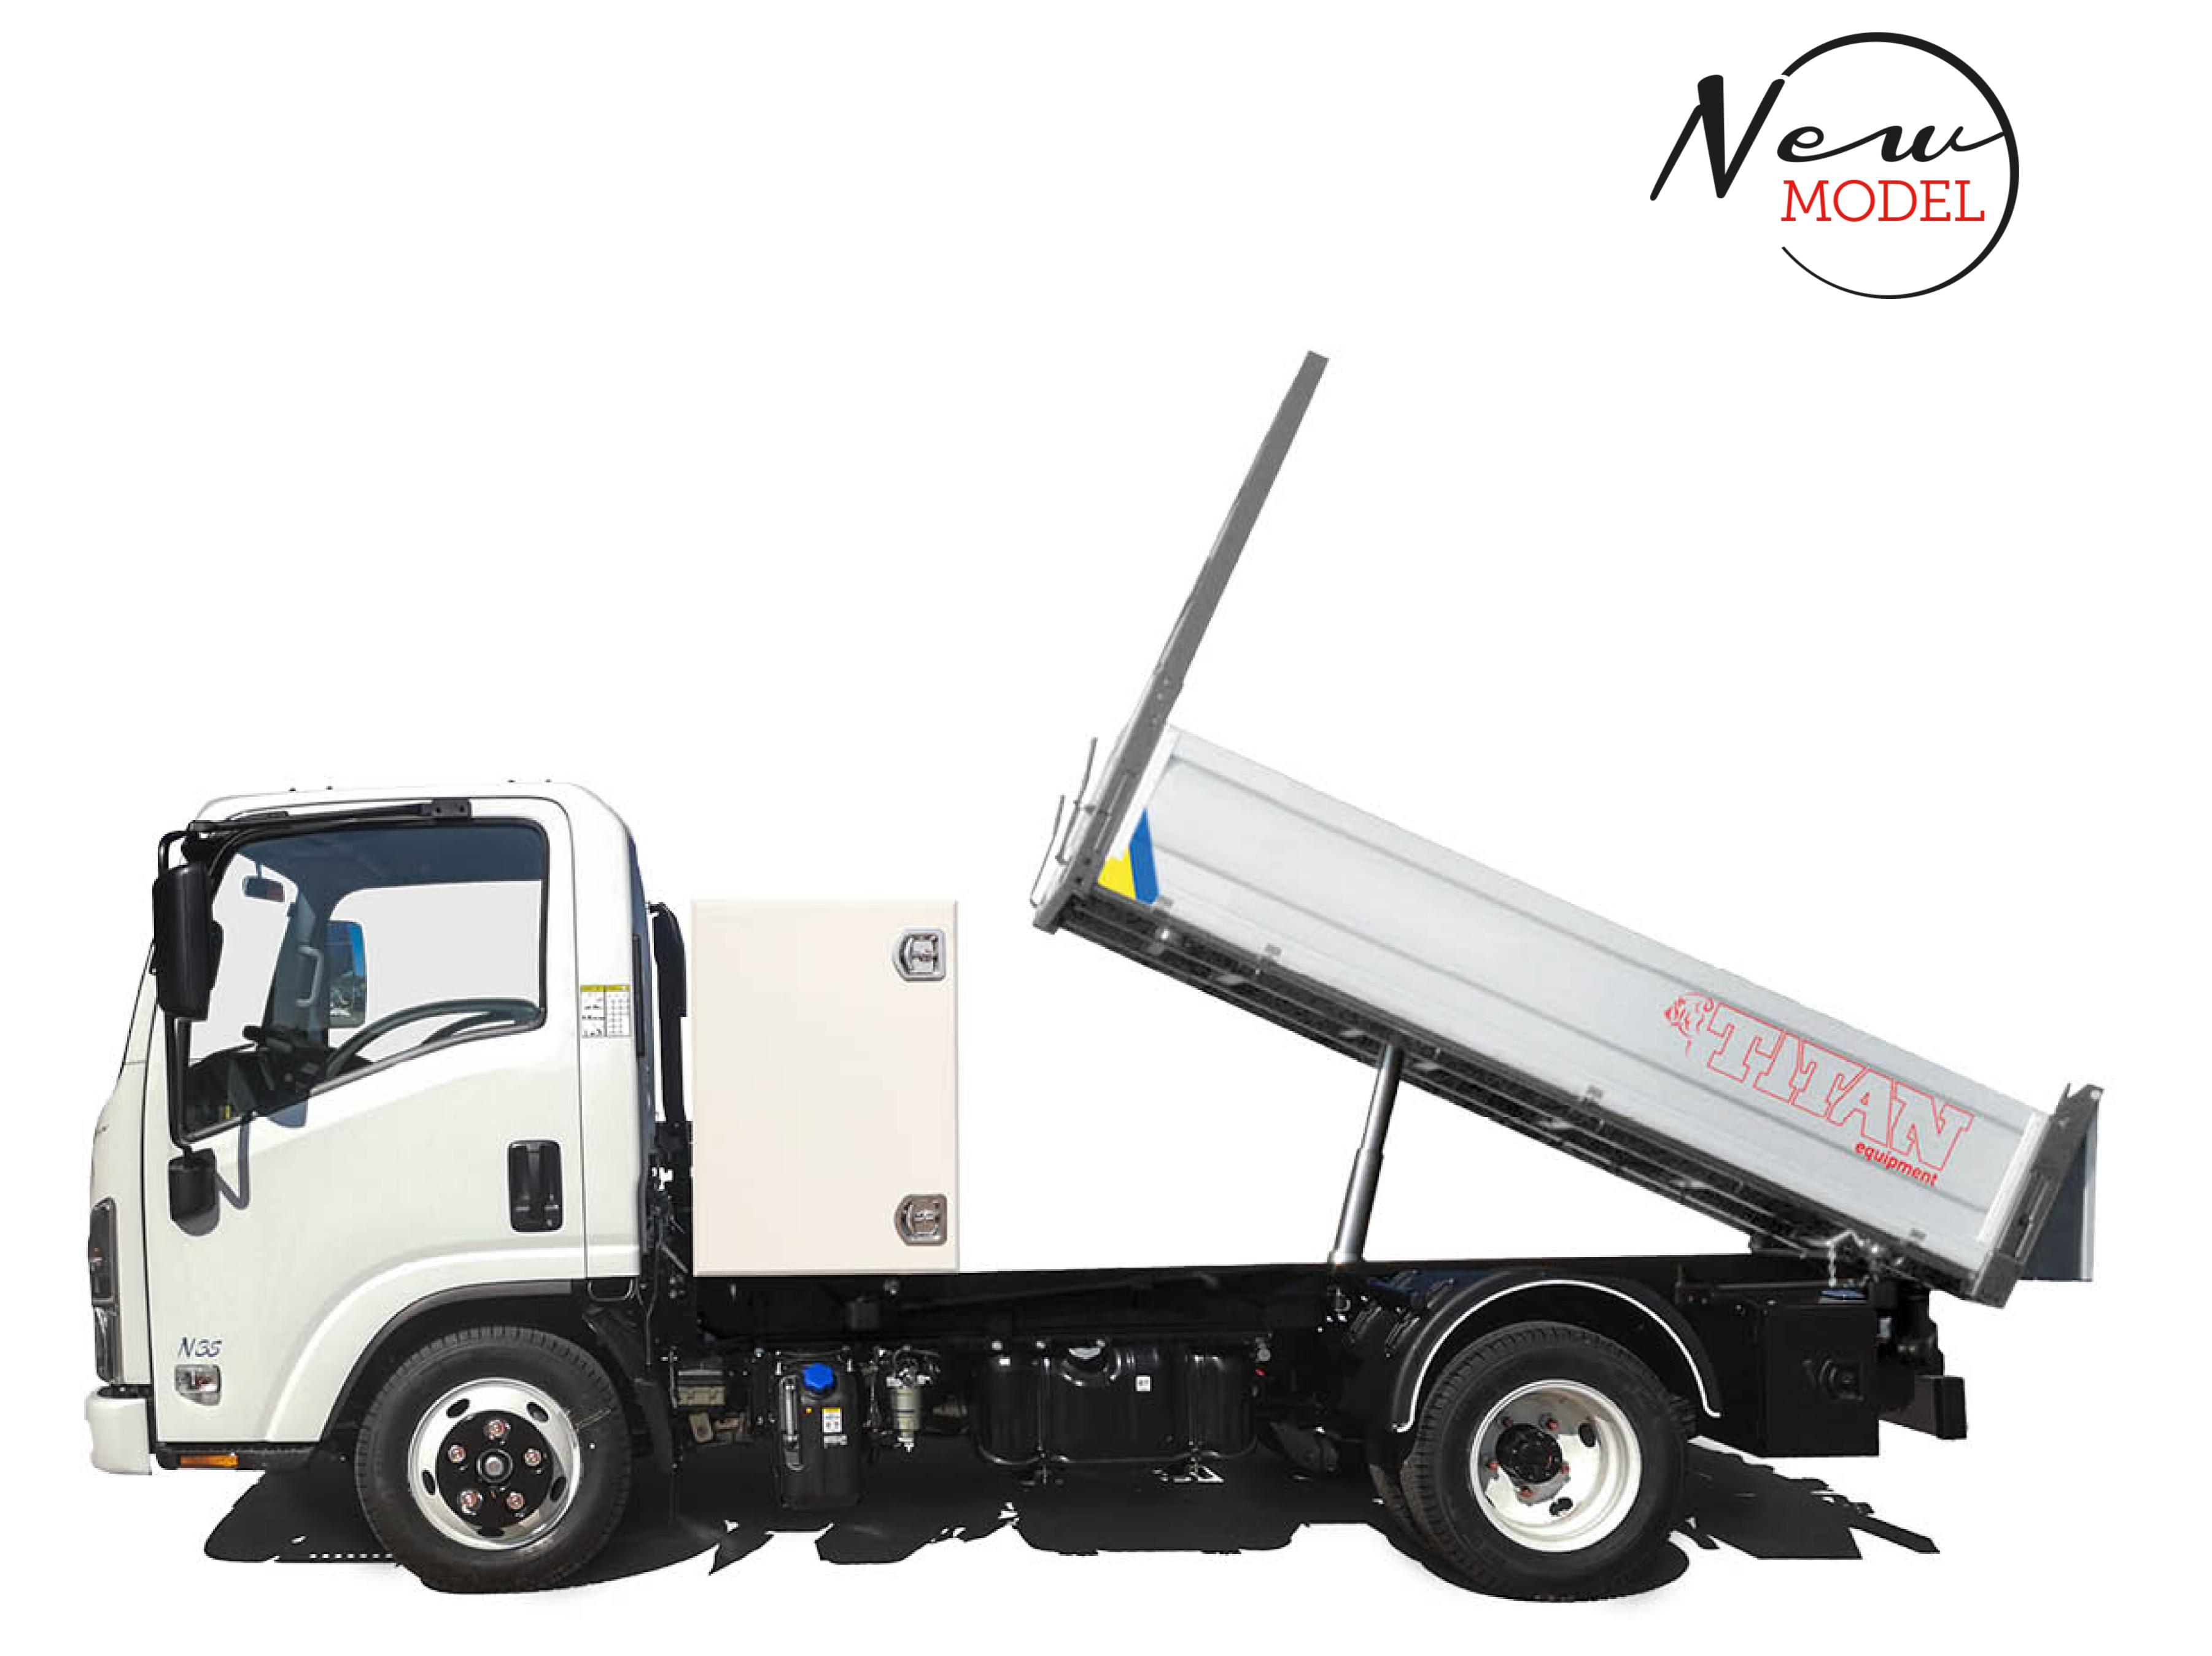

## Electric «IT» Steel three-way tipper and tool box H. 900 mm

| Code           | External Dimensions |
|----------------|---------------------|
| M 155 020 389E | 3100x2170 mm        |

400 mm high alloy sideboards with both up and low opening

400 mm high alloy tailboard with automatic opening

## N35 Safety Pack

According to EC standard, fully cataforized and powder coated (colours: RAL 7016 grey and RAL 9016 white), steel subframe, 3 mm S355J0 loading deck, steel gantry with white steel protection panel, rear corner pillars with integrated foldaway, rope stretching hooks, 2 winches, removable rear ladder rack, electro-hydraulic power pack with control panel into cab, thermoplastic mudguards, painted tool box, chromed multistage under floor ram, overall lights.