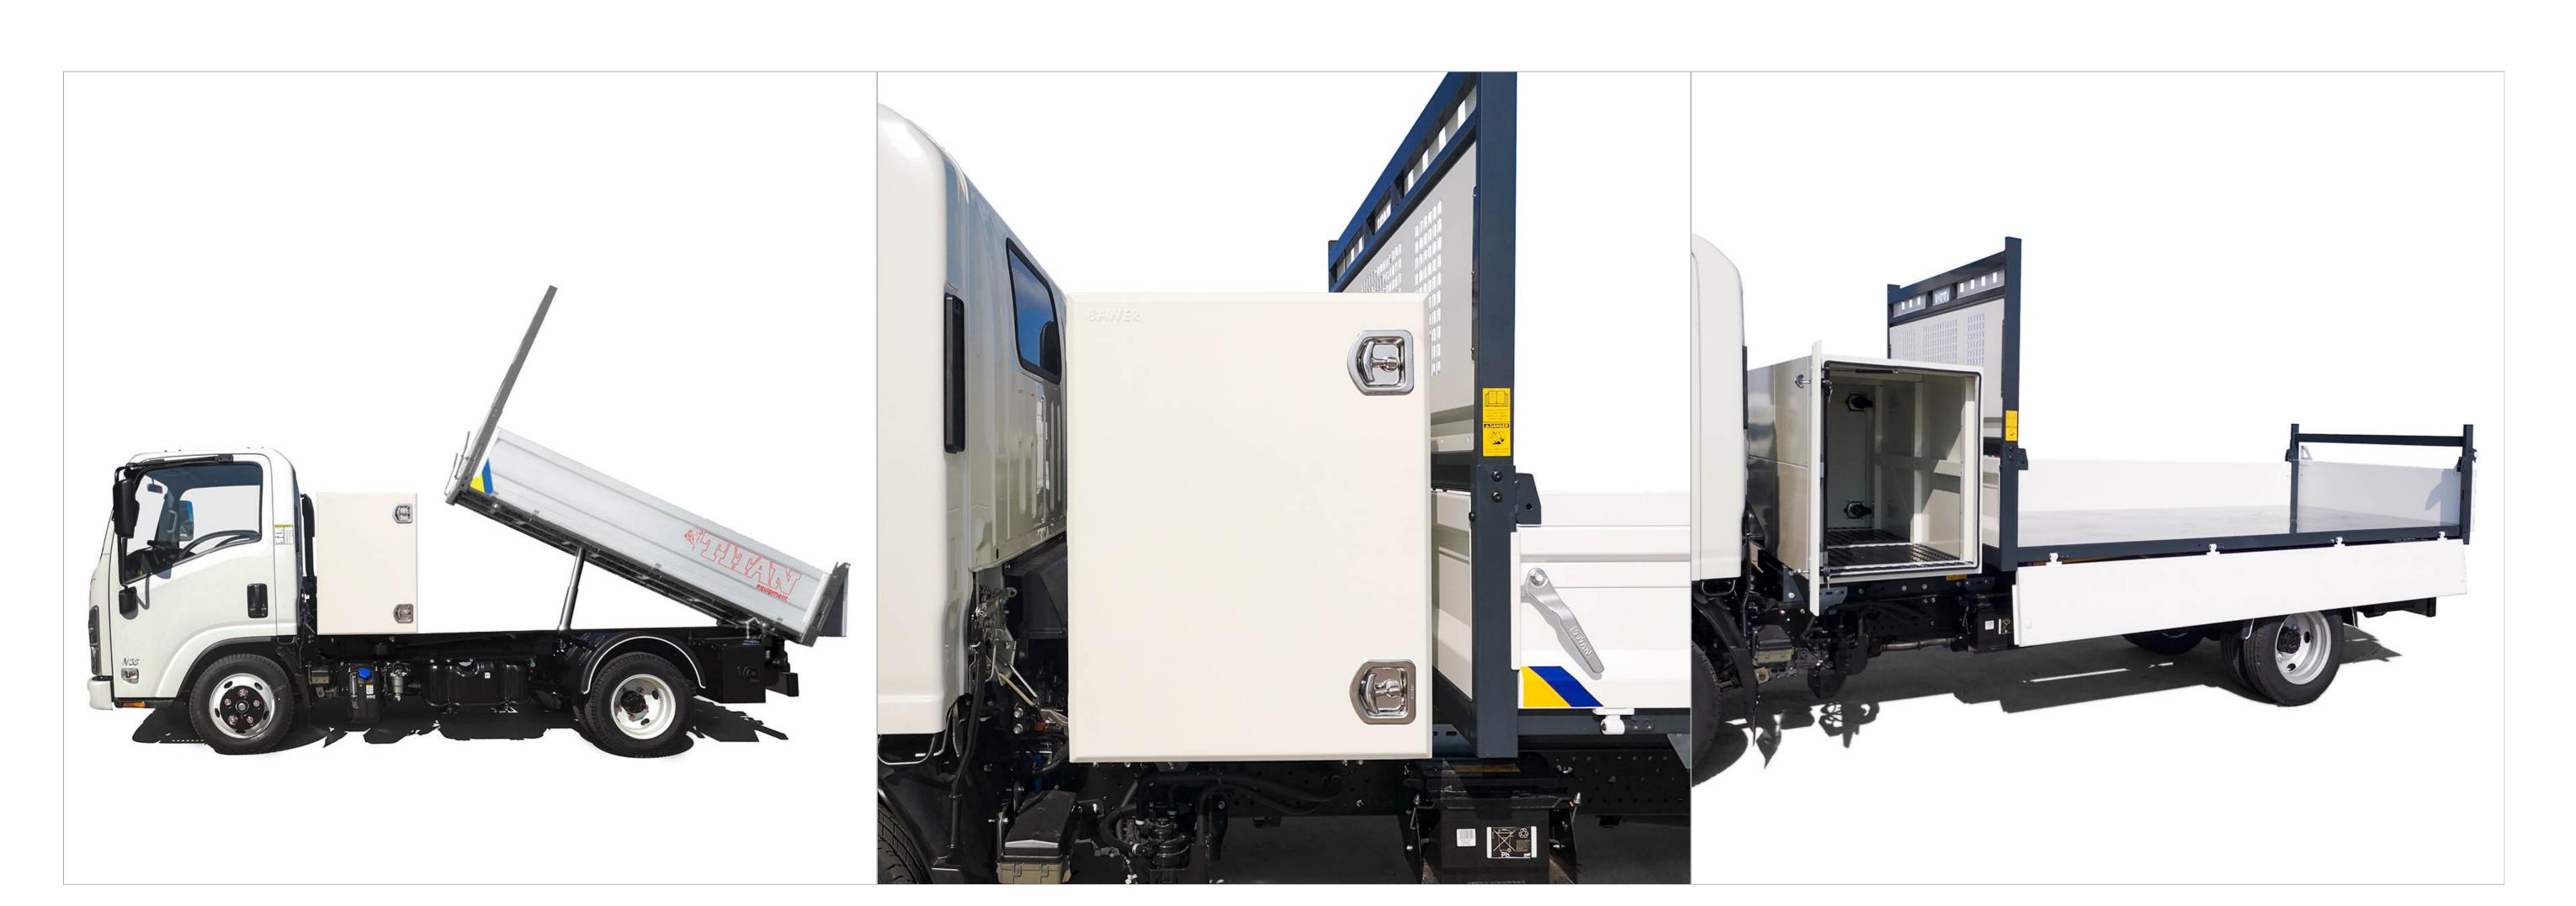

## Electric «IT» Steel three-way tipper and tool box H. 900 mm

| Code           | External Dimensions |
|----------------|---------------------|
| M 155 020 389E | 3100x2170 mm        |

400 mm high alloy sideboards with both up and low opening

400 mm high alloy tailboard with automatic opening

## N35 Safety Pack

According to EC standard, fully cataforized and powder coated (colours: RAL 7016 grey and RAL 9016 white), steel subframe, 3 mm S355J0 loading deck, steel gantry with white steel protection panel, rear corner pillars with integrated foldaway, rope stretching hooks, 2 winches, removable rear ladder rack, electro-hydraulic power pack with control panel into cab, thermoplastic mudguards, painted tool box, chromed multistage under floor ram, overall lights.

Supply and Mounting of retrocab storage box external dimensions: D=640 H=900 L=1950 mm of 2 mm width steel, painted with epoxy powder white ISUZU colour, plastic internal carpet, aluminium hinges, central shelf bracket, double opening, euroinox locks.