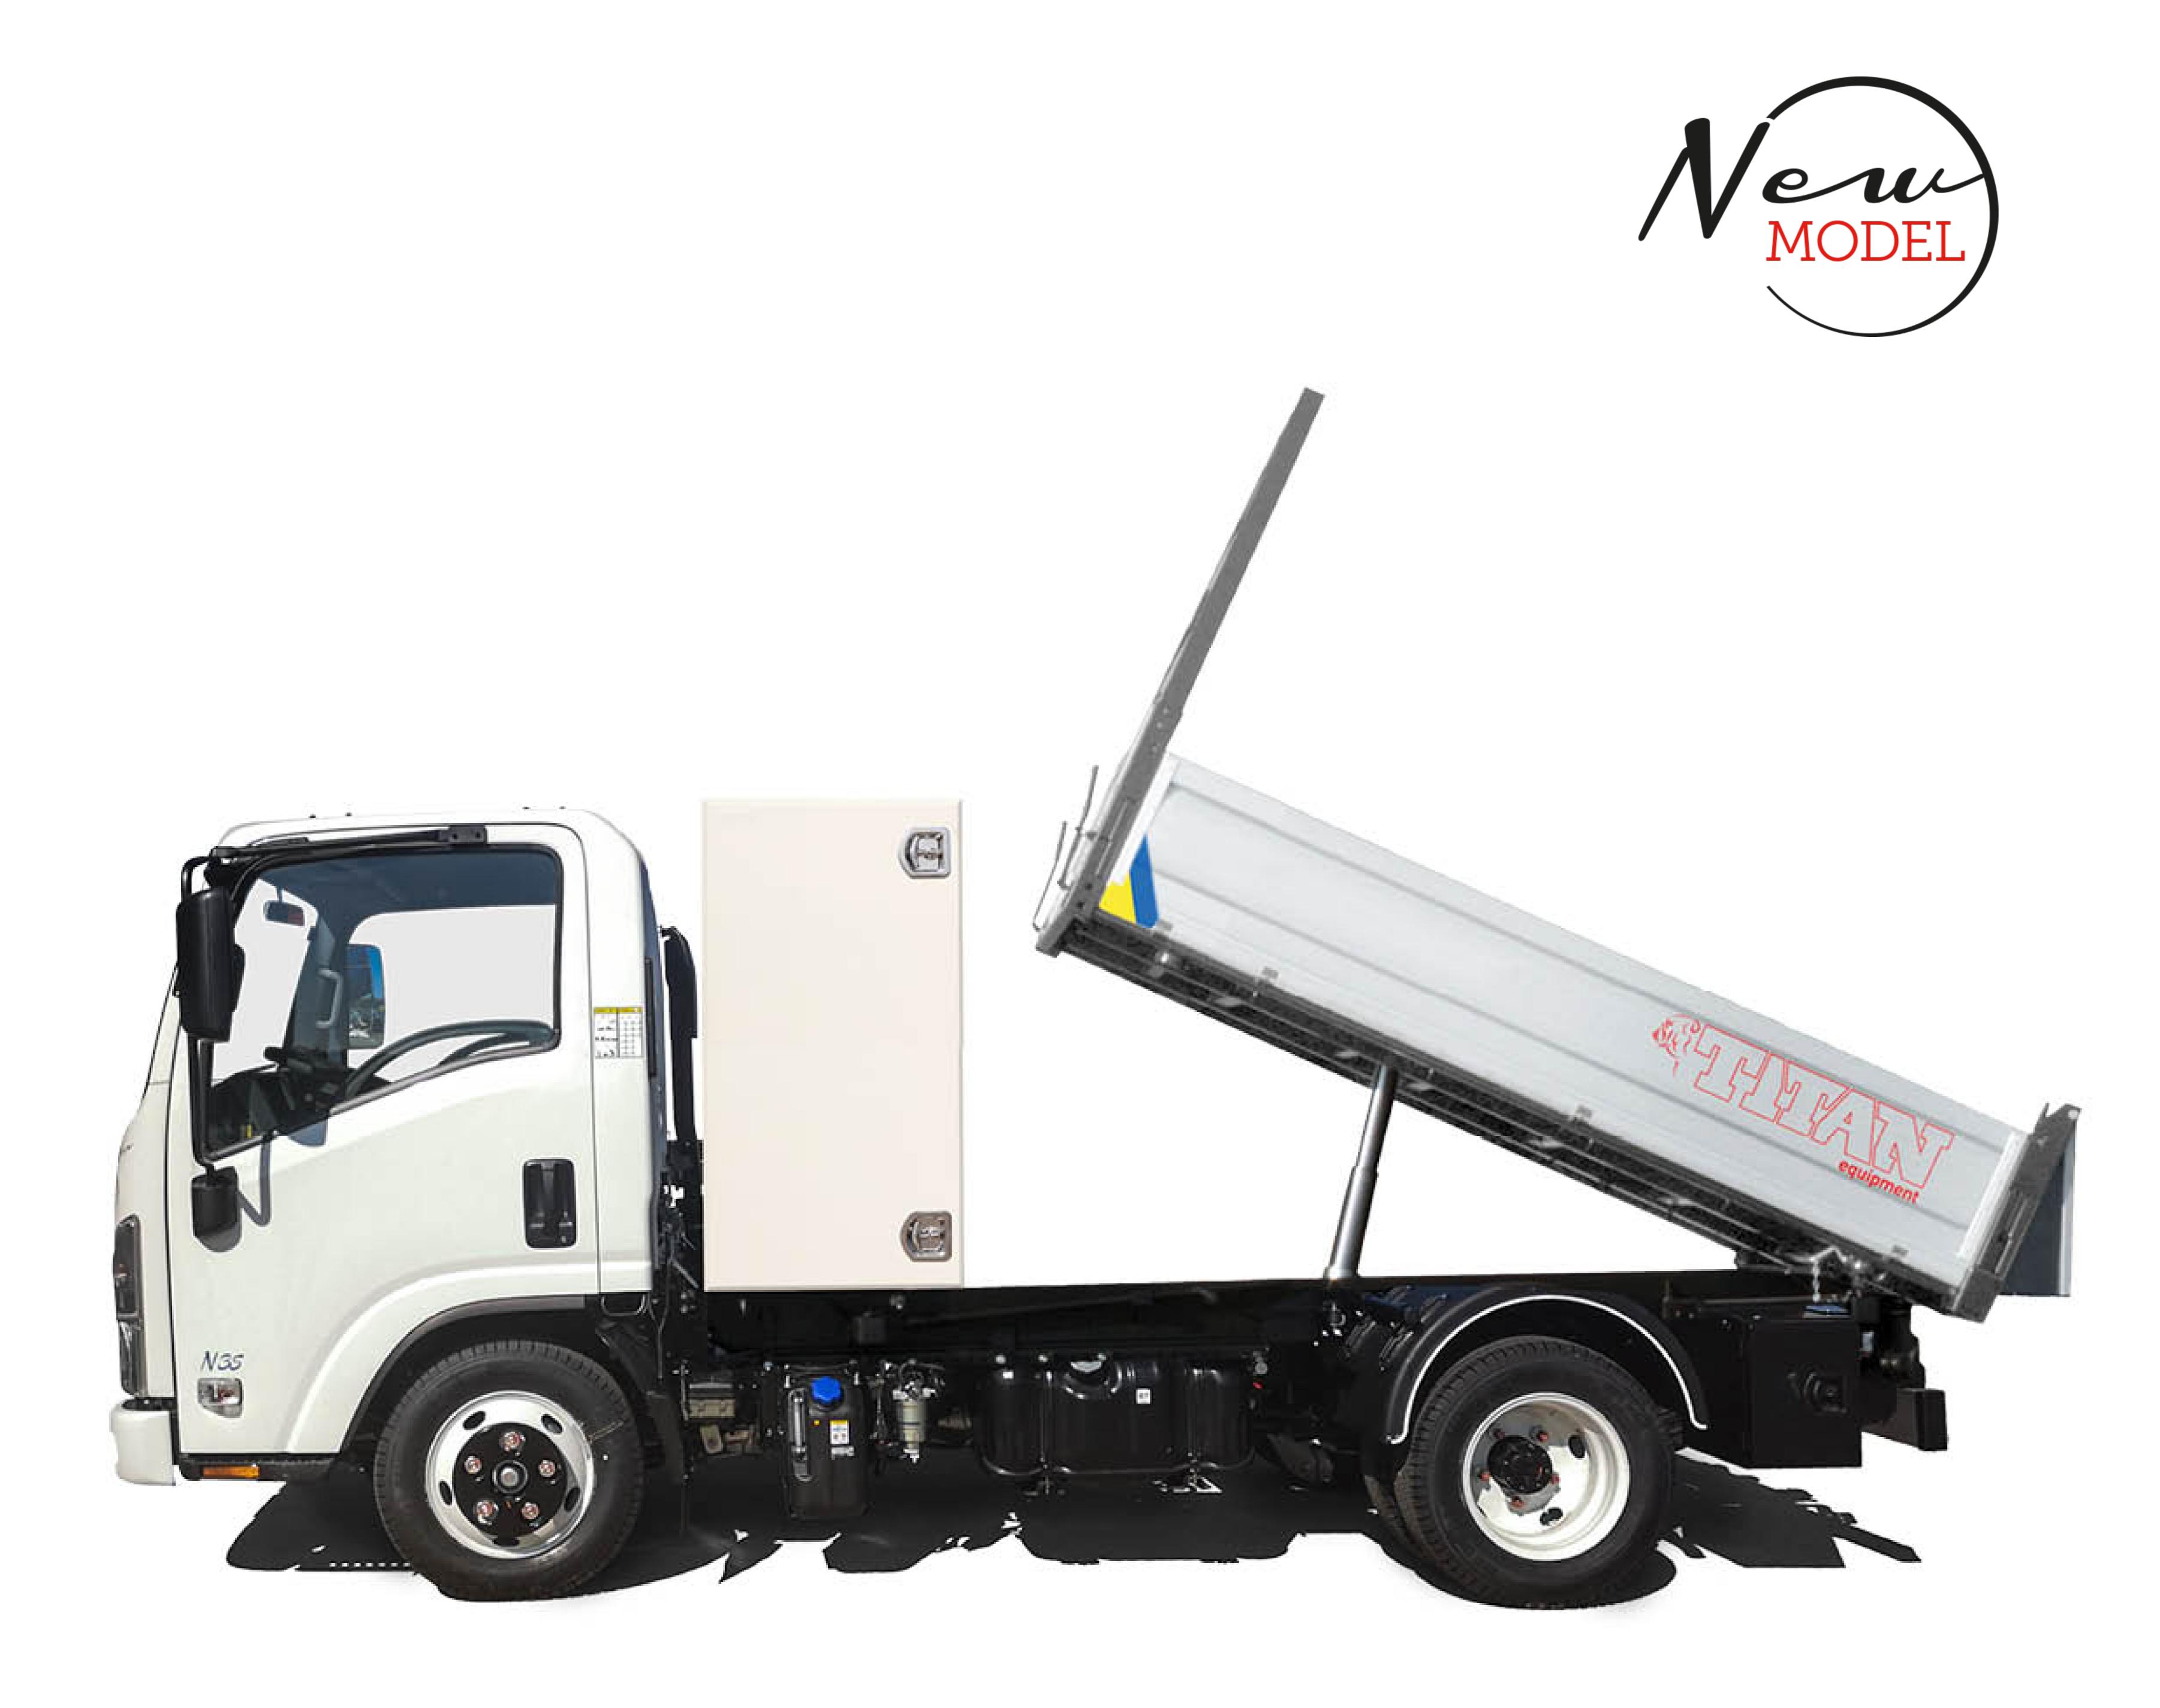

WHEELBASE 2800 mm

| Code           | External Dimensions |
|----------------|---------------------|
| M 155 020 391E | 3100x2170 mm        |

400 mm high alloy sideboards with both up and low opening

400 mm high alloy tailboard with automatic opening

## N35 Safety Pack

According to EC standard, fully cataforized and powder coated (colours: RAL 7016 grey and RAL 9016 white), steel subframe, 3 mm S355J0 loading deck, steel gantry with white steel protection panel, rear corner pillars with integrated foldaway, rope stretching hooks, 2 winches, removable rear ladder rack, electro-hydraulic power pack with control panel into cab, thermoplastic mudguards, painted tool box, chromed multistage under floor ram, overall lights.

Supply and Mounting of retrocab storage box external dimensions: D=640 H=1200 L=1950 mm of 2 mm width steel, painted with epoxy powder white ISUZU colour, plastic internal carpet, aluminium hinges, central shelf bracket, double opening, euroinox locks.