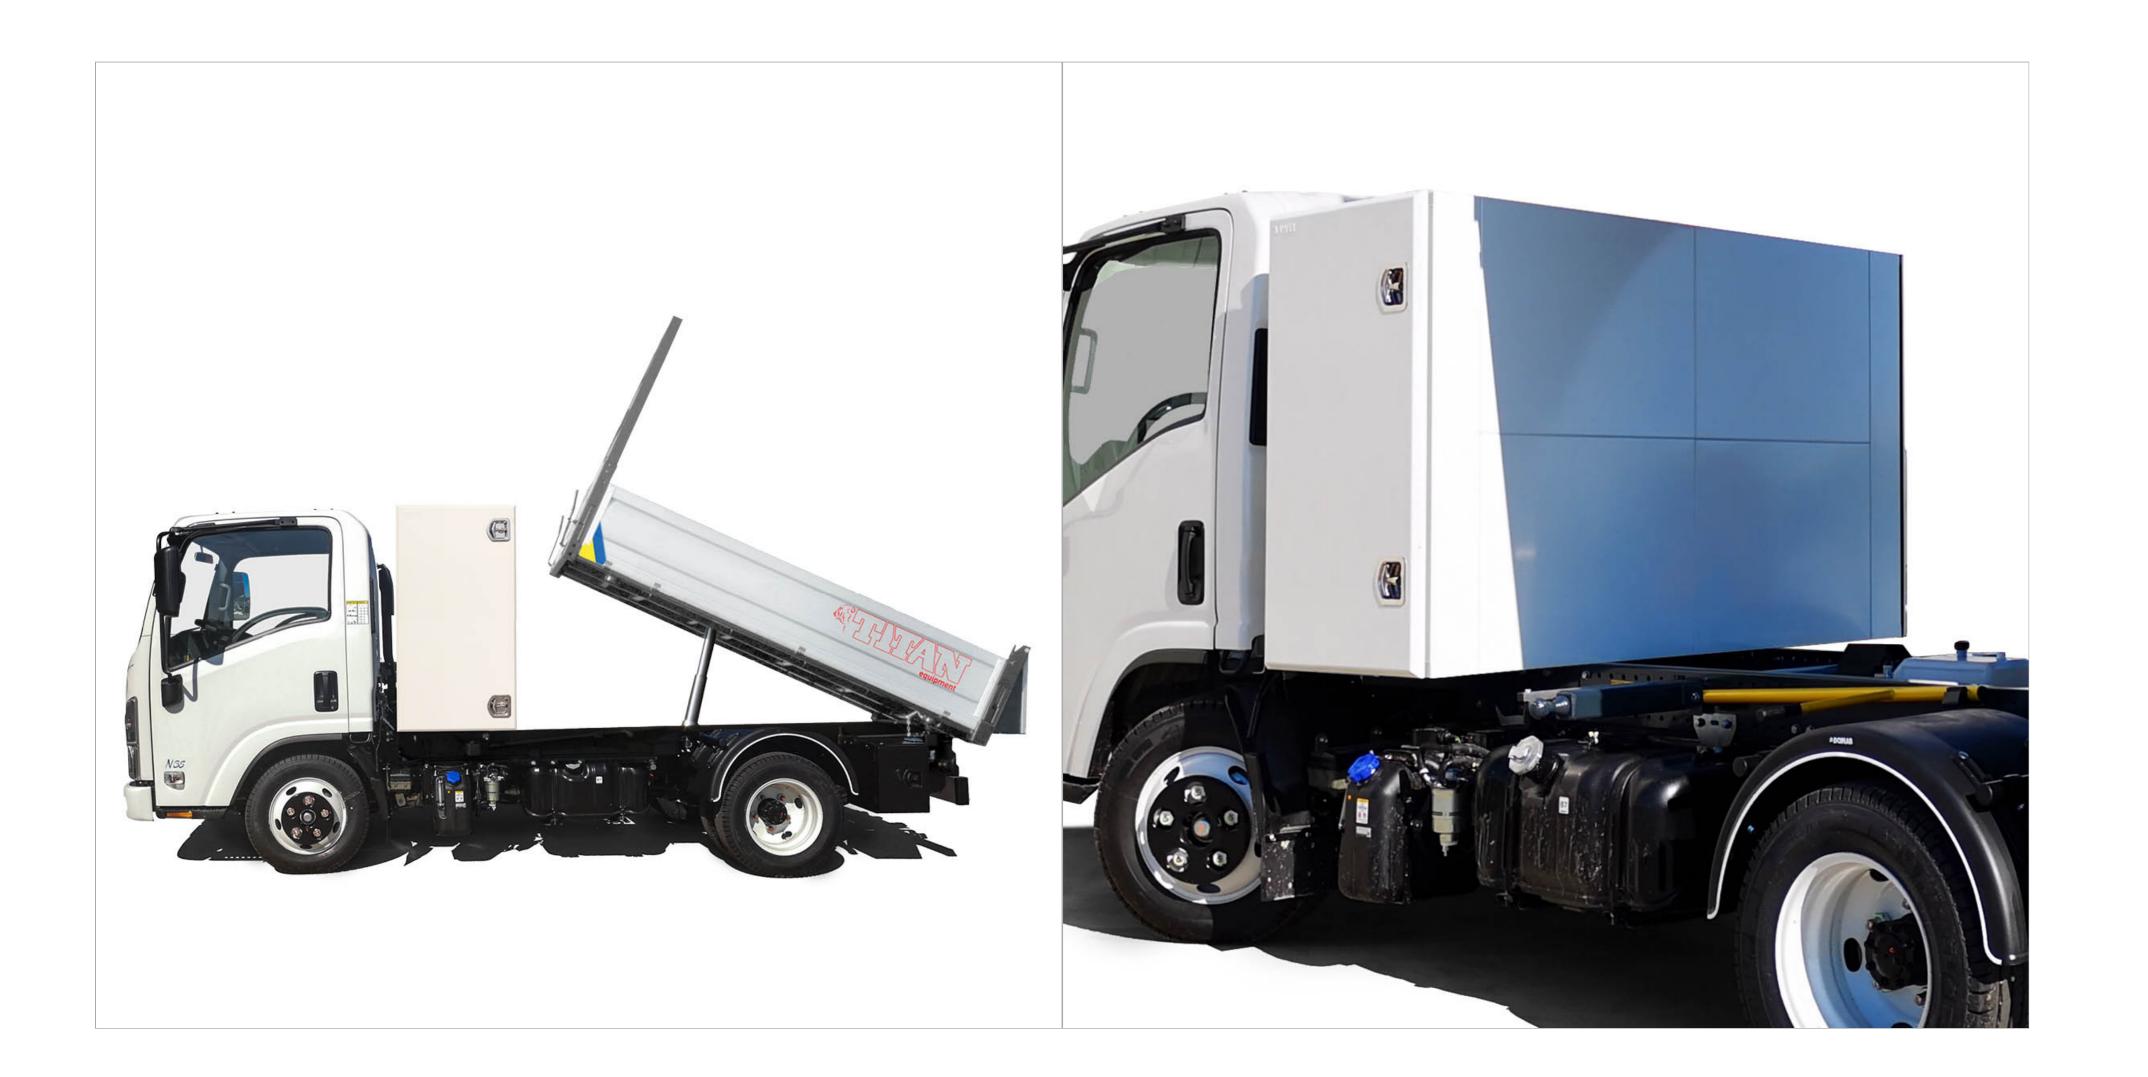

WHEELBASE 2800 mm

| Code           | External Dimensions |
|----------------|---------------------|
| M 155 020 391E | 3100x2170 mm        |

400 mm high alloy sideboards with both up and low opening

400 mm high alloy tailboard with automatic opening

## N35 Safety Pack

According to EC standard, fully cataforized and powder coated (colours: RAL 7016 grey and RAL 9016 white), steel subframe, 3 mm S355J0 loading deck, steel gantry with white steel protection panel, rear corner pillars with integrated foldaway, rope stretching hooks, 2 winches, removable rear ladder rack, electro-hydraulic power pack with control panel into cab, thermoplastic mudguards, painted tool box, chromed multistage under floor ram, overall lights.

Supply and Mounting of retrocab storage box external dimensions: D=640 H=1200 L=1950 mm of 2 mm width steel, painted with epoxy powder white ISUZU colour, plastic internal carpet, aluminium hinges, central shelf bracket, double opening, euroinox locks.