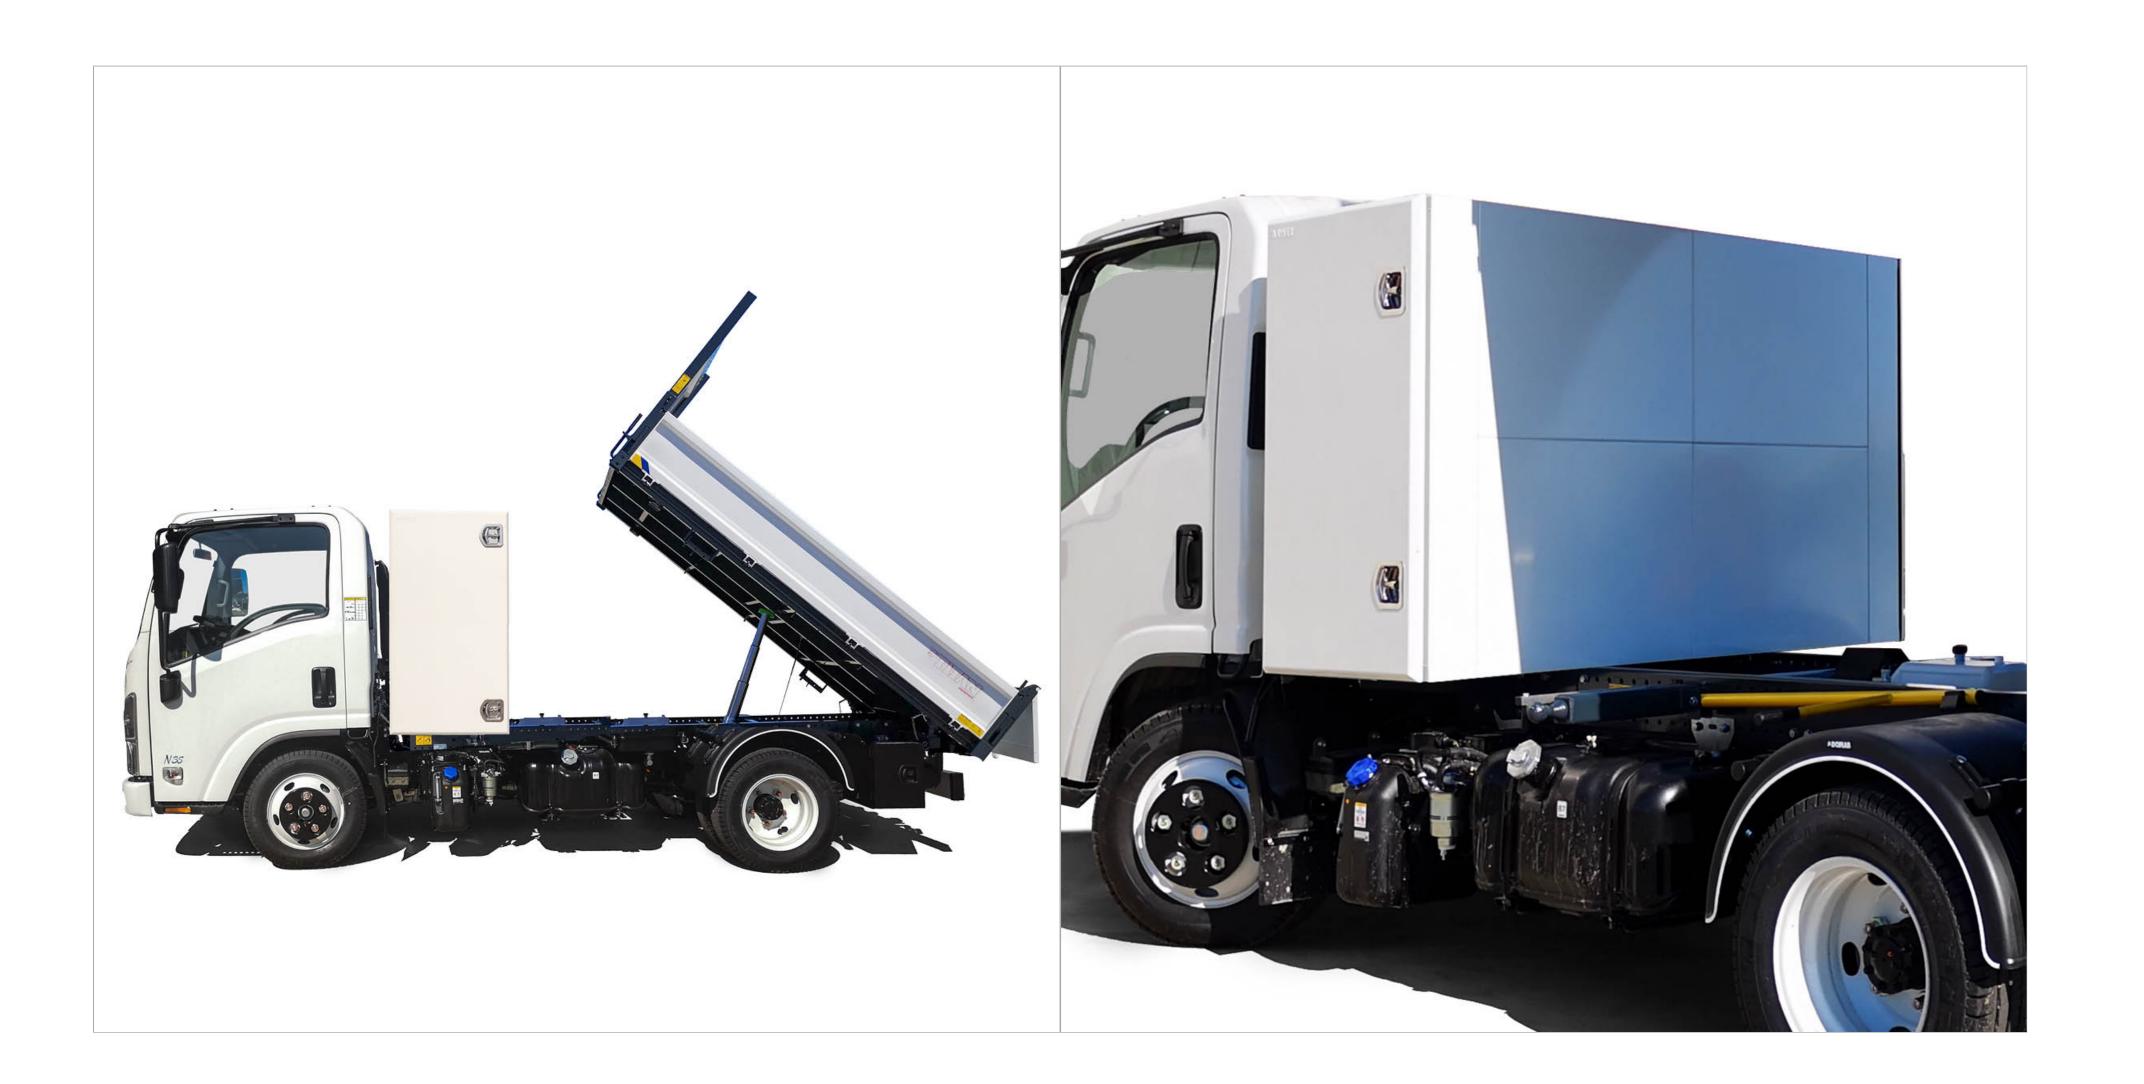

## «IT» Steel three-way tipper with P.T.O. and tool box H. 1200 mm

| Code          | External Dimensions |
|---------------|---------------------|
| M 155 020 392 | 3100x2170 mm        |

400 mm high steel sideboards with both up and low opening

400 mm high steel tailboard with automatic opening

## N35 Safety Pack

According to EC standard, fully cataforized and powder coated (colours: RAL 7016 grey and RAL 9016 white), steel subframe, 3 mm S355J0 loading deck, steel gantry with white steel protection panel, rear corner pillars with integrated foldaway, rope stretching hooks, 2 winches, removable rear ladder rack, hydraulic system with P.T.O., thermoplastic mudguards, painted tool box, chromed multistage under floor ram, overall lights.

Supply and Mounting of retrocab storage box external dimensions: D=640 H=1200 L=1950 mm of 2 mm width steel, painted with epoxy powder white ISUZU colour, plastic internal carpet, aluminium hinges, central shelf bracket, double opening, euroinox locks.