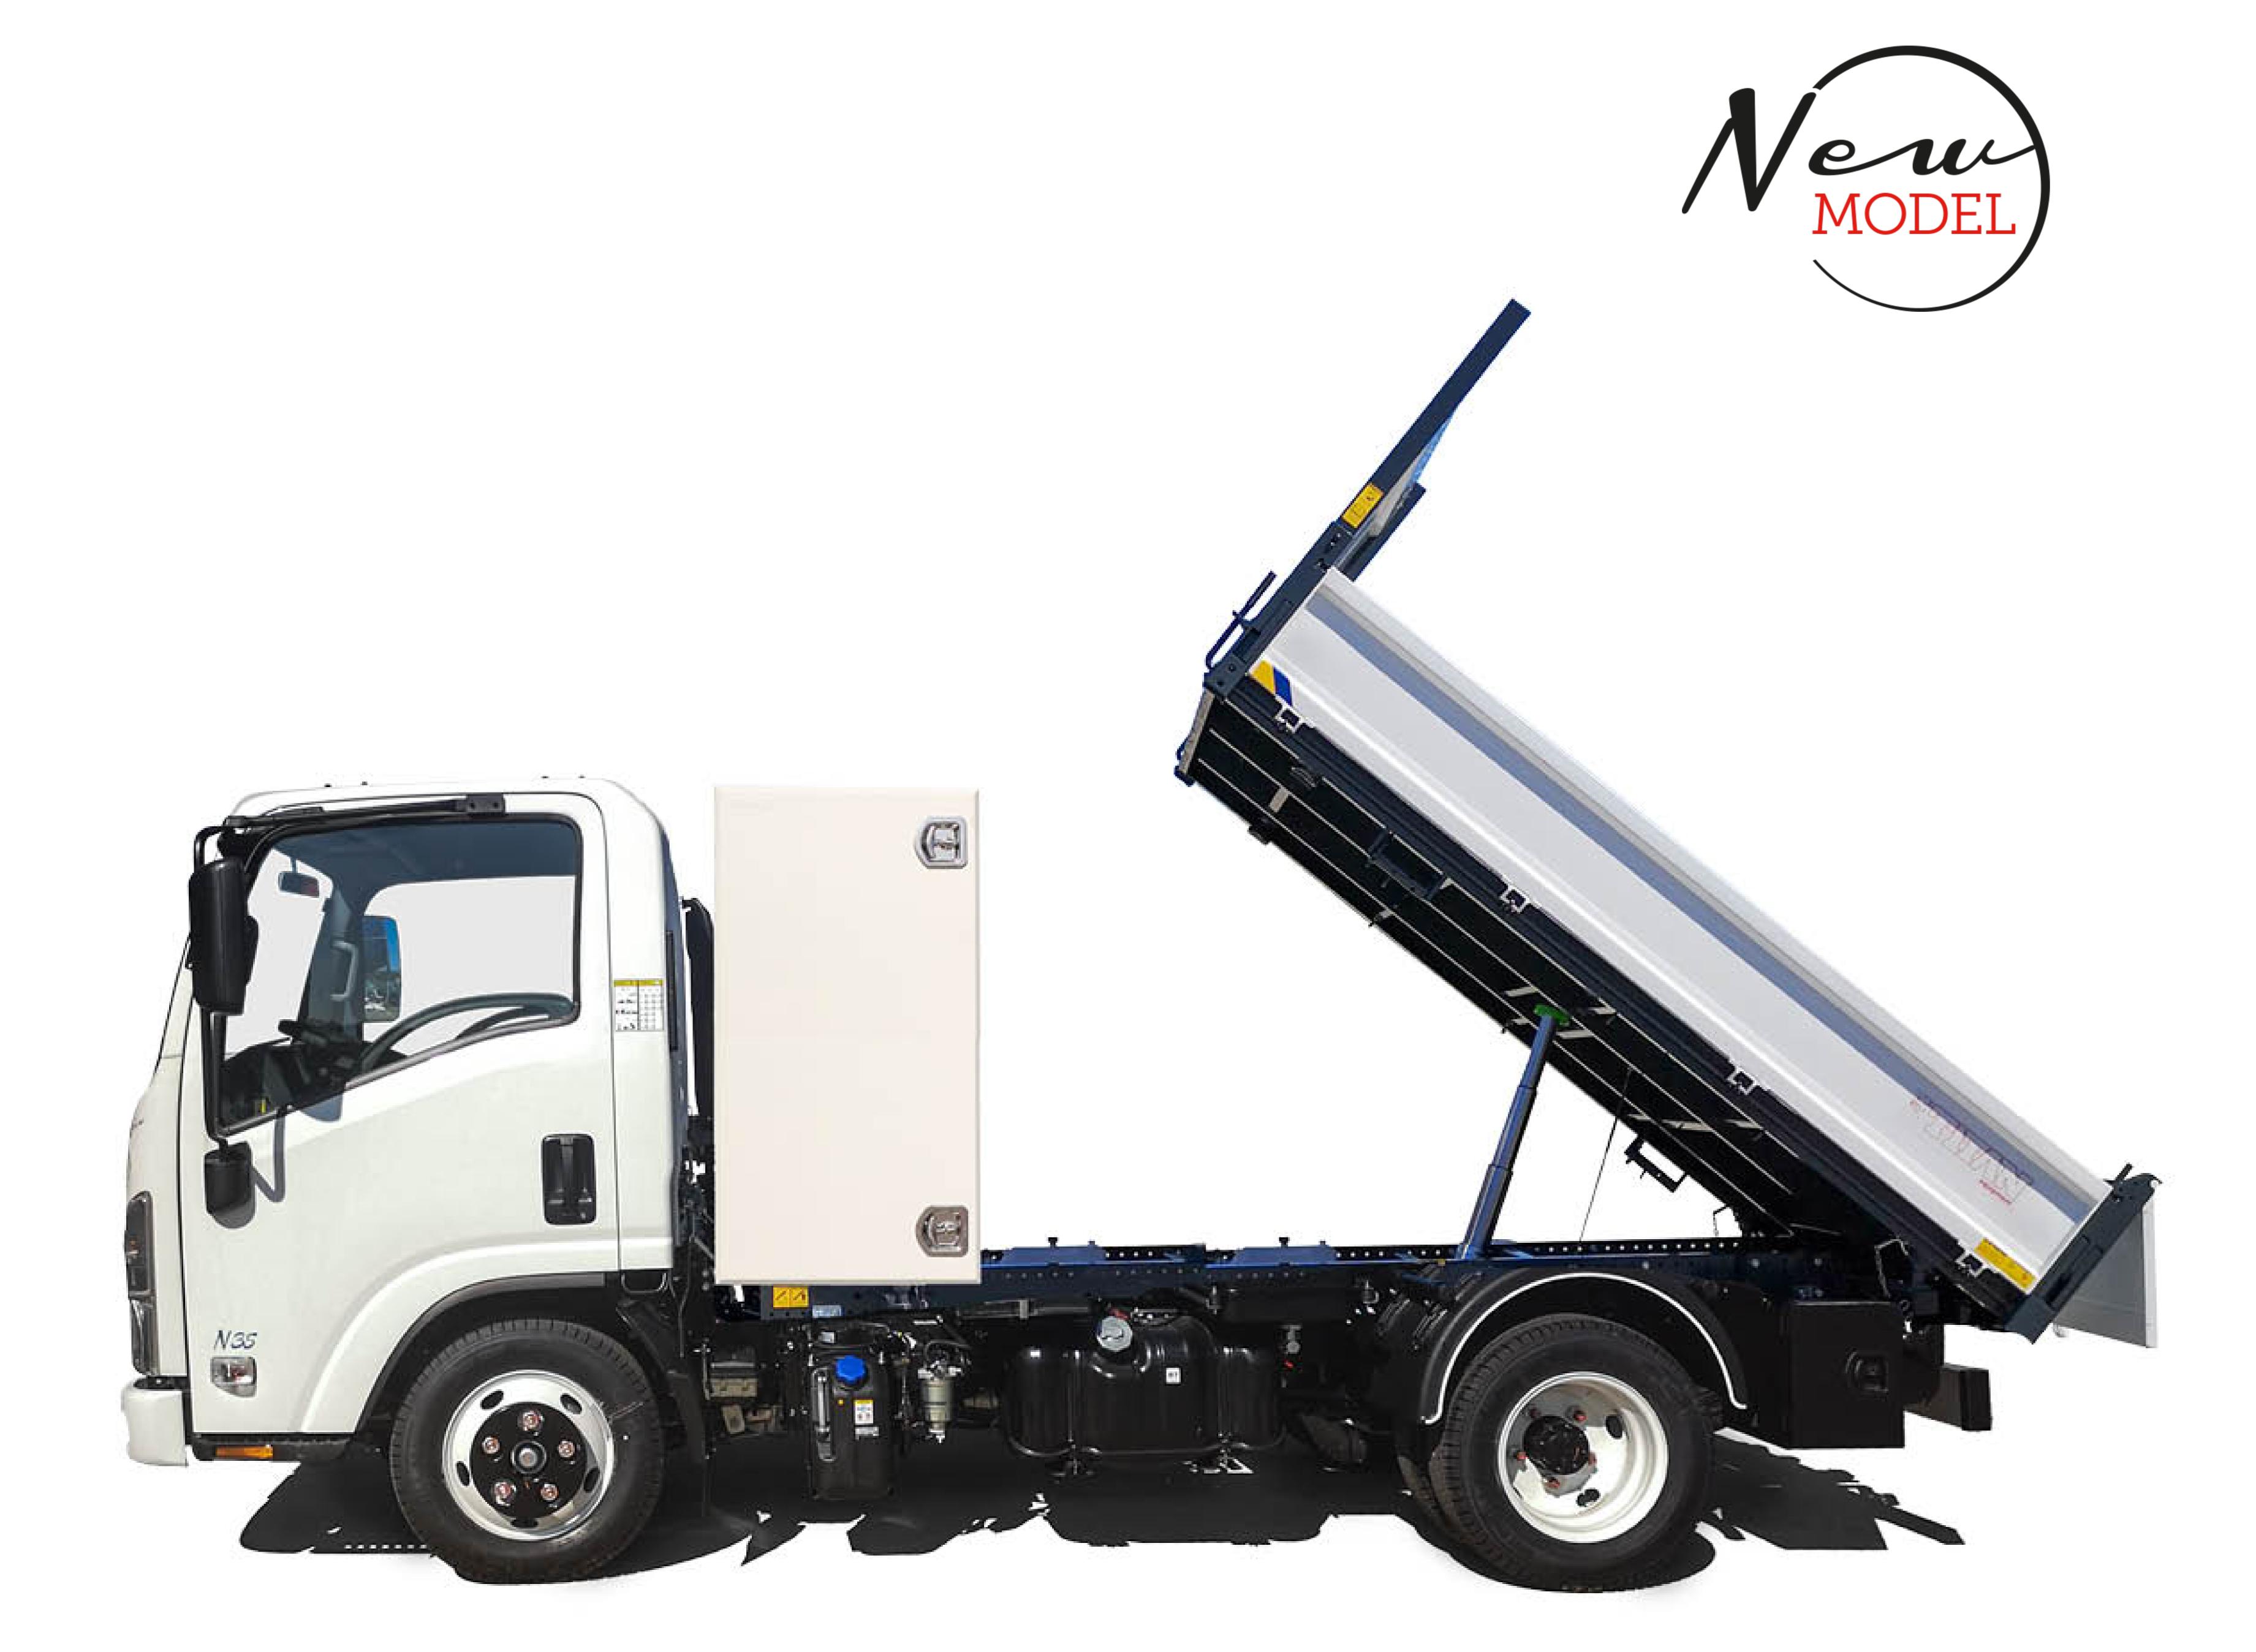

## «IT» Steel three-way tipper with P.T.O. and tool box H. 1200 mm

| Code          | External Dimensions |
|---------------|---------------------|
| M 155 020 392 | 3100x2170 mm        |

400 mm high steel sideboards with both up and low opening

400 mm high steel tailboard with automatic opening

## N35 Safety Pack

According to EC standard, fully cataforized and powder coated (colours: RAL 7016 grey and RAL 9016 white), steel subframe, 3 mm S355J0 loading deck, steel gantry with white steel protection panel, rear corner pillars with integrated foldaway, rope stretching hooks, 2 winches, removable rear ladder rack, hydraulic system with P.T.O., thermoplastic mudguards, painted tool box, chromed multistage under floor ram, overall lights.

Supply and Mounting of retrocab storage box external dimensions: D=640 H=1200 L=1950 mm of 2 mm width steel, painted with epoxy powder white ISUZU colour, plastic internal carpet, aluminium hinges, central shelf bracket, double opening, euroinox locks.