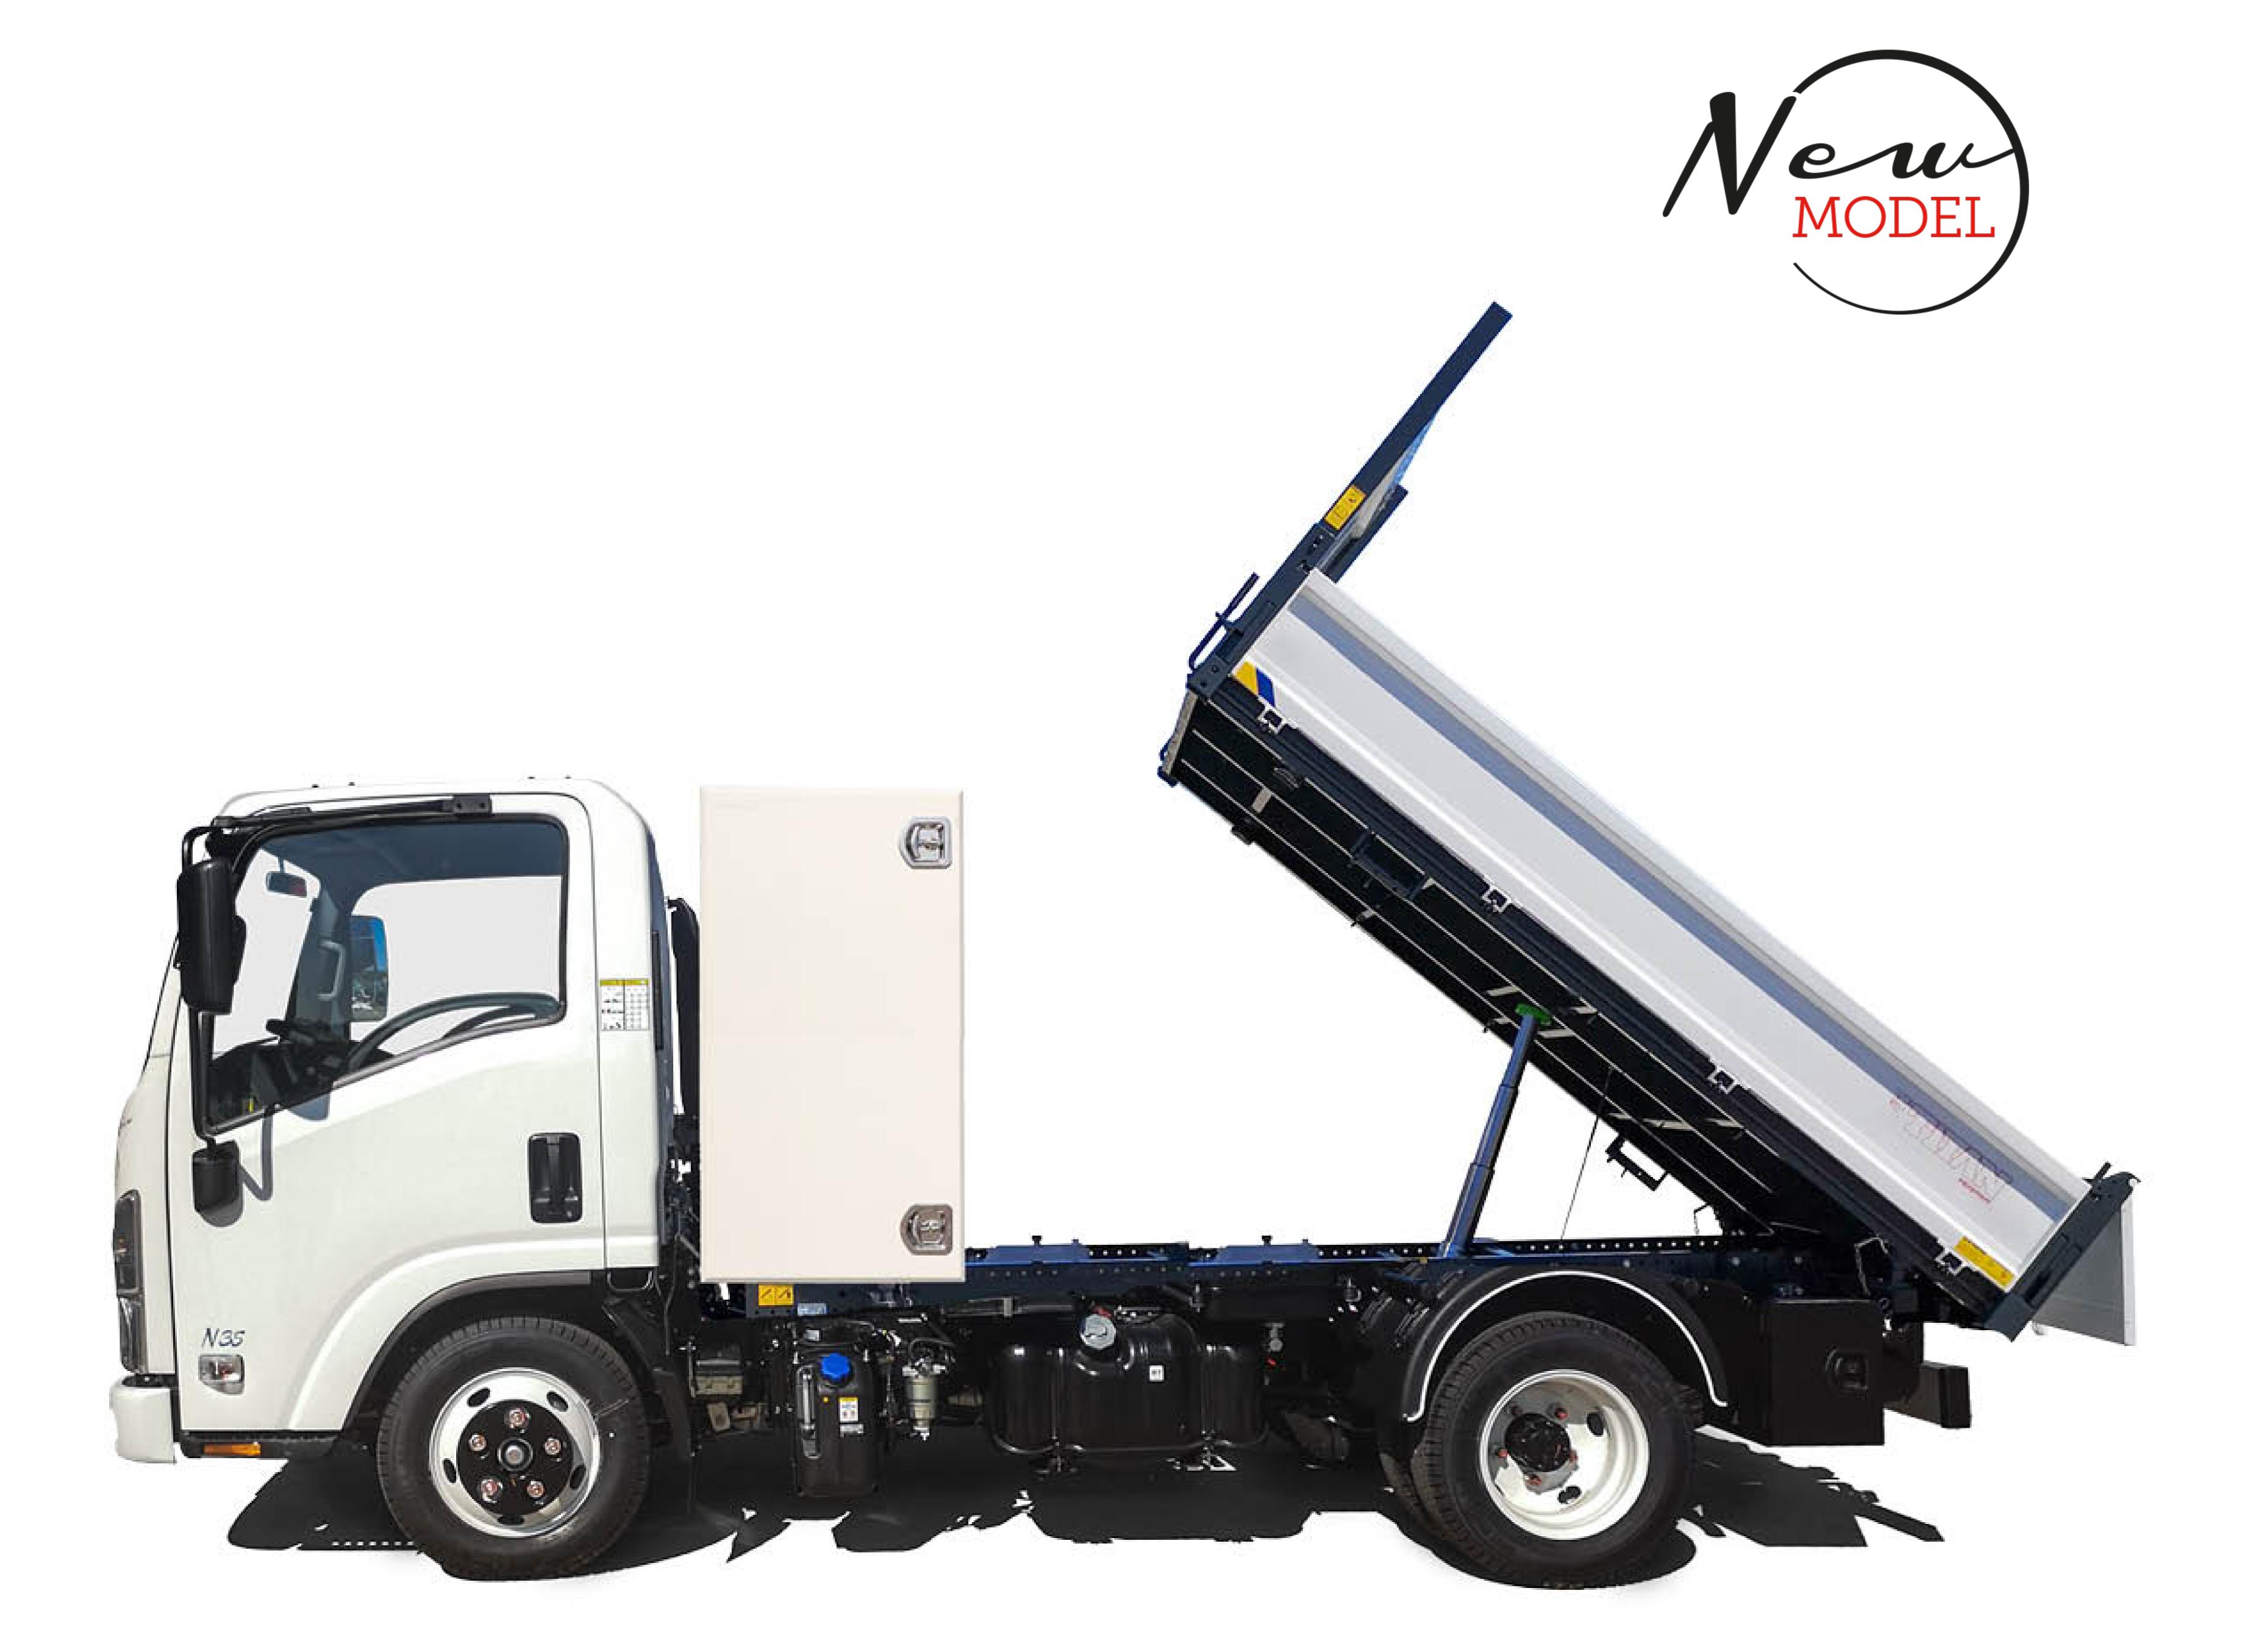

## Electric «IT» Steel three-way tipper and tool box H. 1200 mm

| Code           | External Dimensions |
|----------------|---------------------|
| M 155 020 392E | 3100x2170 mm        |

400 mm high steel sideboards with both up and low opening

400 mm high steel tailboard with automatic opening

## N35 Safety Pack

According to EC standard, fully cataforized and powder coated (colours: RAL 7016 grey and RAL 9016 white), steel subframe, 3 mm S355J0 loading deck, steel gantry with white steel protection panel, rear corner pillars with integrated foldaway, rope stretching hooks, 2 winches, removable rear ladder rack, electro-hydraulic power pack with control panel into cab, thermoplastic mudguards, painted tool box, chromed multistage under floor ram, overall lights.

Supply and Mounting of retrocab storage box external dimensions: D=640 H=1200 L=1950 mm of 2 mm width steel, painted with epoxy powder white ISUZU colour, plastic internal carpet, aluminium hinges, central shelf bracket, double opening, euroinox locks.