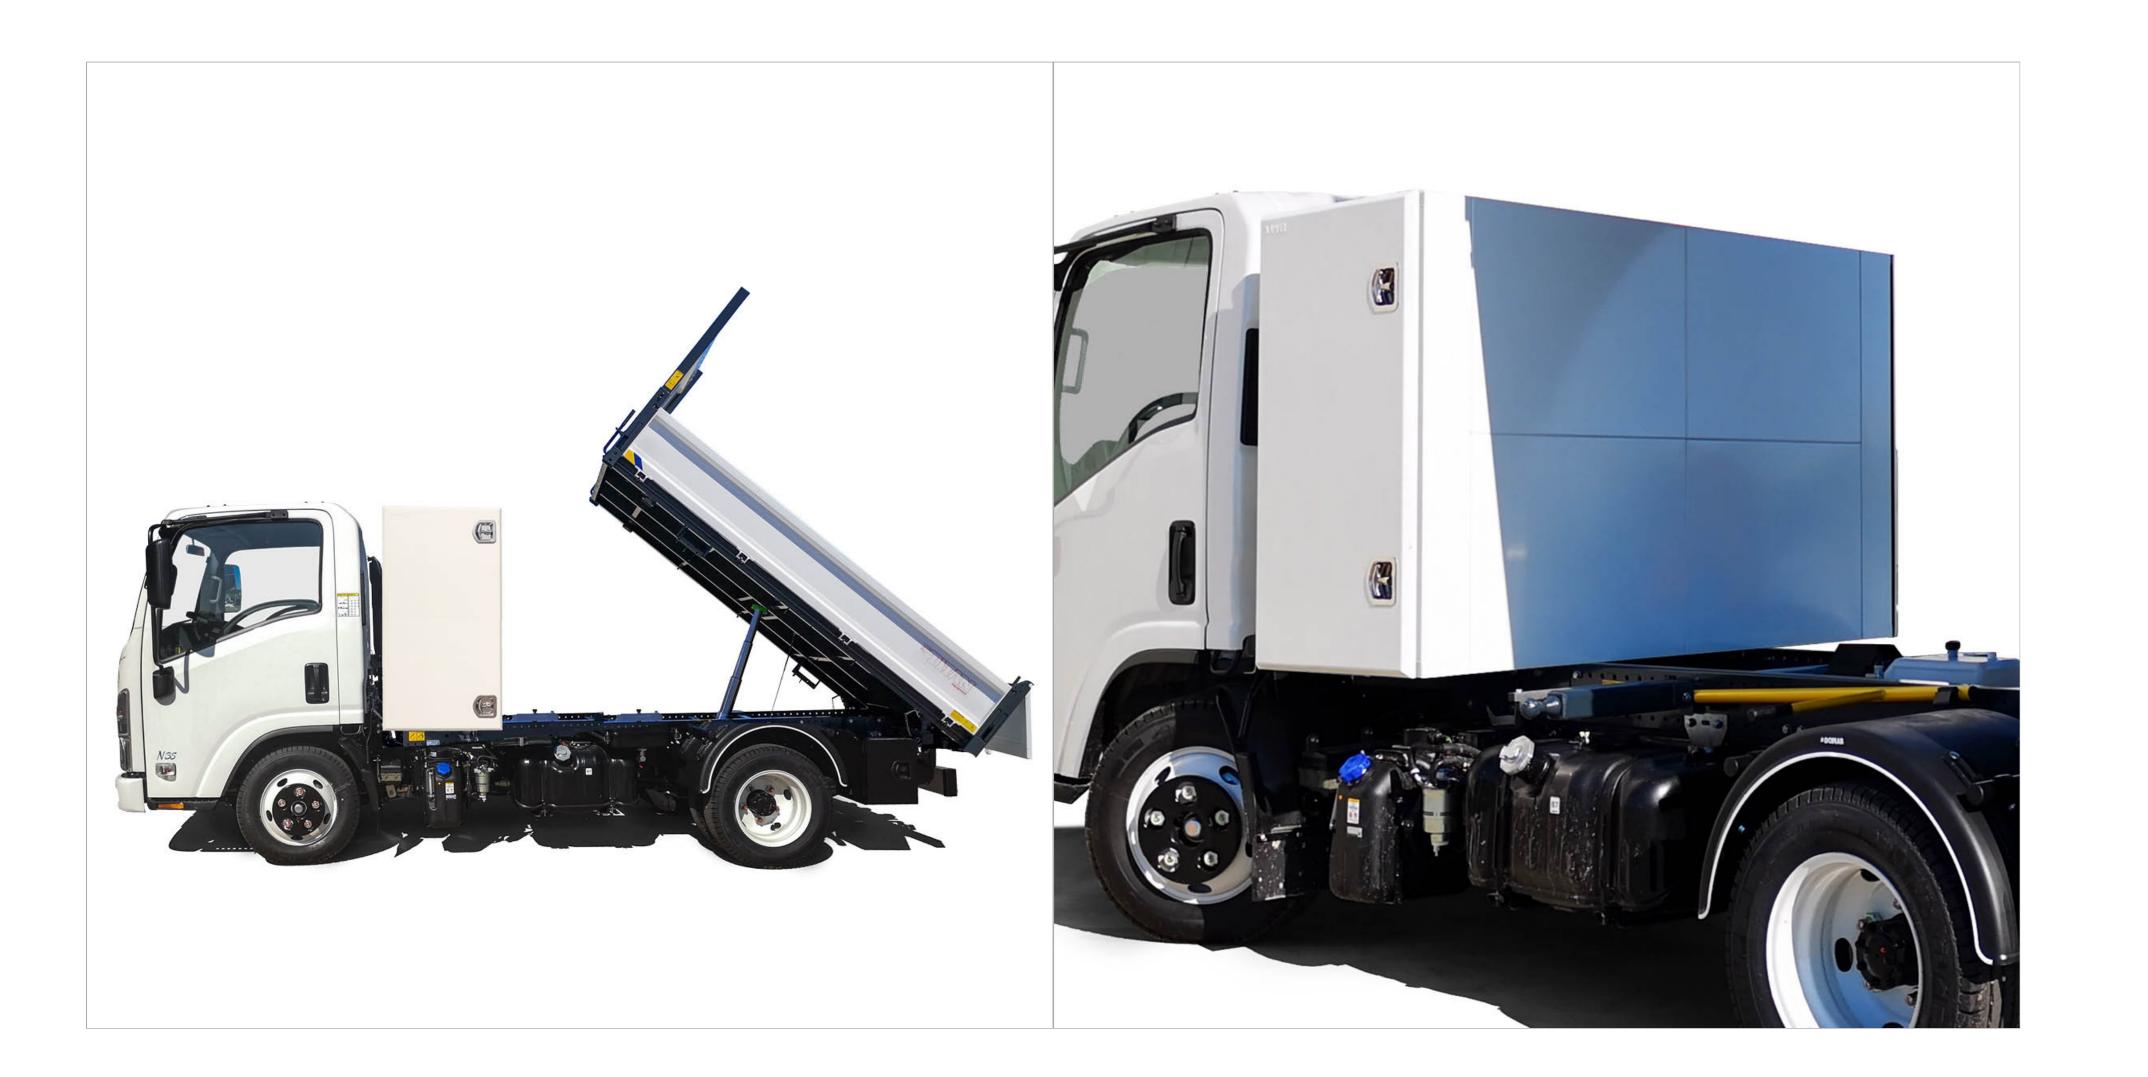

## Electric «IT» Steel three-way tipper and tool box H. 1200 mm

| Code           | External Dimensions |
|----------------|---------------------|
| M 155 020 392E | 3100x2170 mm        |

400 mm high steel sideboards with both up and low opening

400 mm high steel tailboard with automatic opening

## N35 Safety Pack

According to EC standard, fully cataforized and powder coated (colours: RAL 7016 grey and RAL 9016 white), steel subframe, 3 mm S355J0 loading deck, steel gantry with white steel protection panel, rear corner pillars with integrated foldaway, rope stretching hooks, 2 winches, removable rear ladder rack, electro-hydraulic power pack with control panel into cab, thermoplastic mudguards, painted tool box, chromed multistage under floor ram, overall lights.

Supply and Mounting of retrocab storage box external dimensions: D=640 H=1200 L=1950 mm of 2 mm width steel, painted with epoxy powder white ISUZU colour, plastic internal carpet, aluminium hinges, central shelf bracket, double opening, euroinox locks.