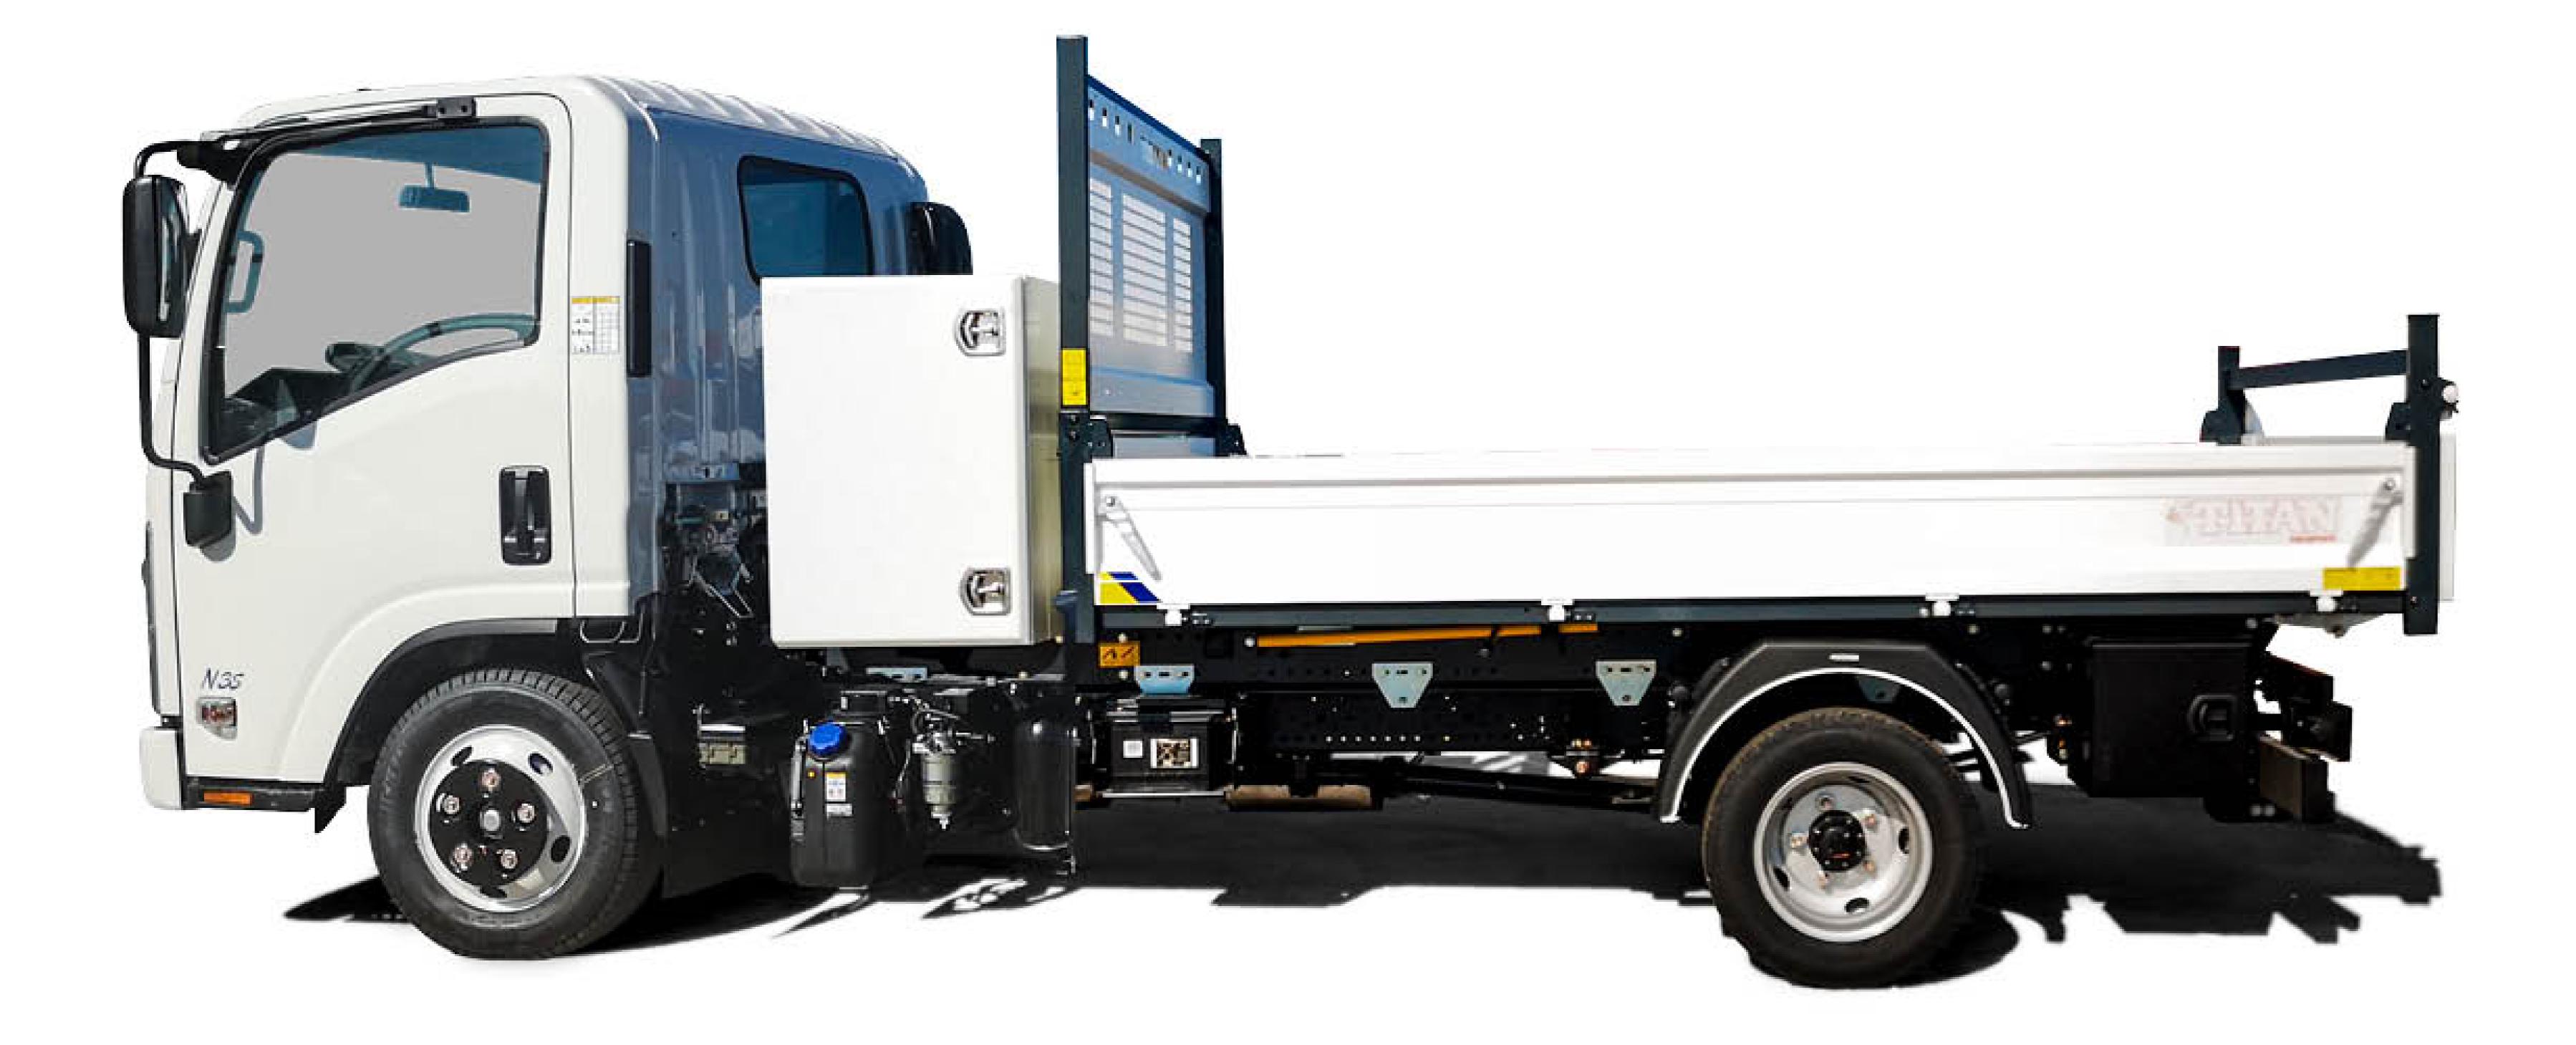

## «SL» Steel rear tipper and tool box H. 900 mm

### Code

M 155 025 204

350 mm high steel sideboards

400 mm high steel tailboard with automatic opening

#### N35 Safety Pack

According to EC standard, fully cataforized and powder coated (colours: RAL 7016 grey and RAL 9016 white), steel subframe, 3 mm S355J0 loading deck, steel gantry with white aluminium protection panel, 2 removable rear pillars, removable rear ladder rack, electro-hydraulic power pack with control panel into cab\*, thermoplastic mudguards, painted tool box, chromed multistage under floor ram, overall lights.