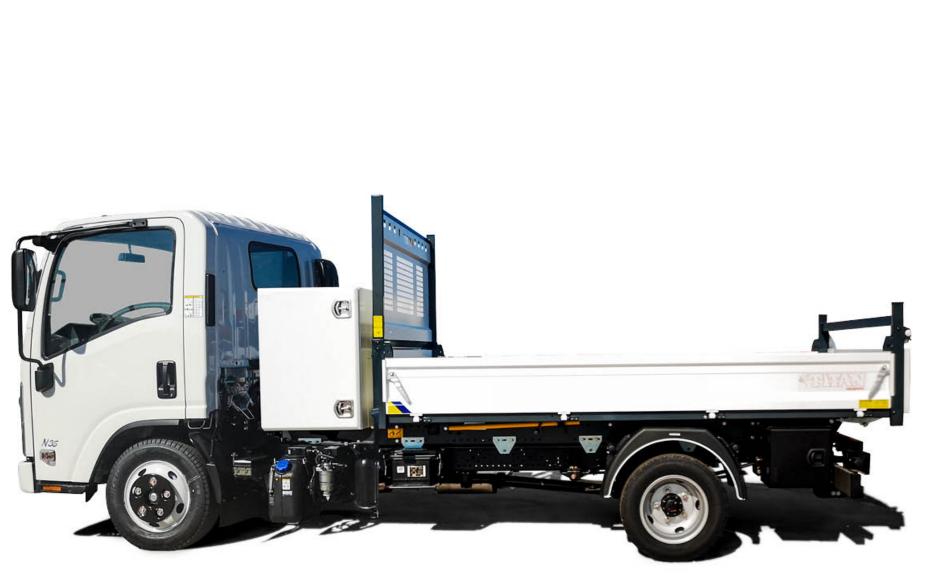

## «SL» Steel rear tipper and tool box H. 900 mm

### Code

M 155 025 204

350 mm high steel sideboards

400 mm high steel tailboard with automatic opening

#### N35 Safety Pack

According to EC standard, fully cataforized and powder coated (colours: RAL 7016 grey and RAL 9016 white), steel subframe, 3 mm S355J0 loading deck, steel gantry with white aluminium protection panel, 2 removable rear pillars, removable rear ladder rack, electro-hydraulic power pack with control panel into cab\*, thermoplastic mudguards, painted tool box, chromed multistage under floor ram, overall lights.

#### **External Dimensions**

3200x2170 mm