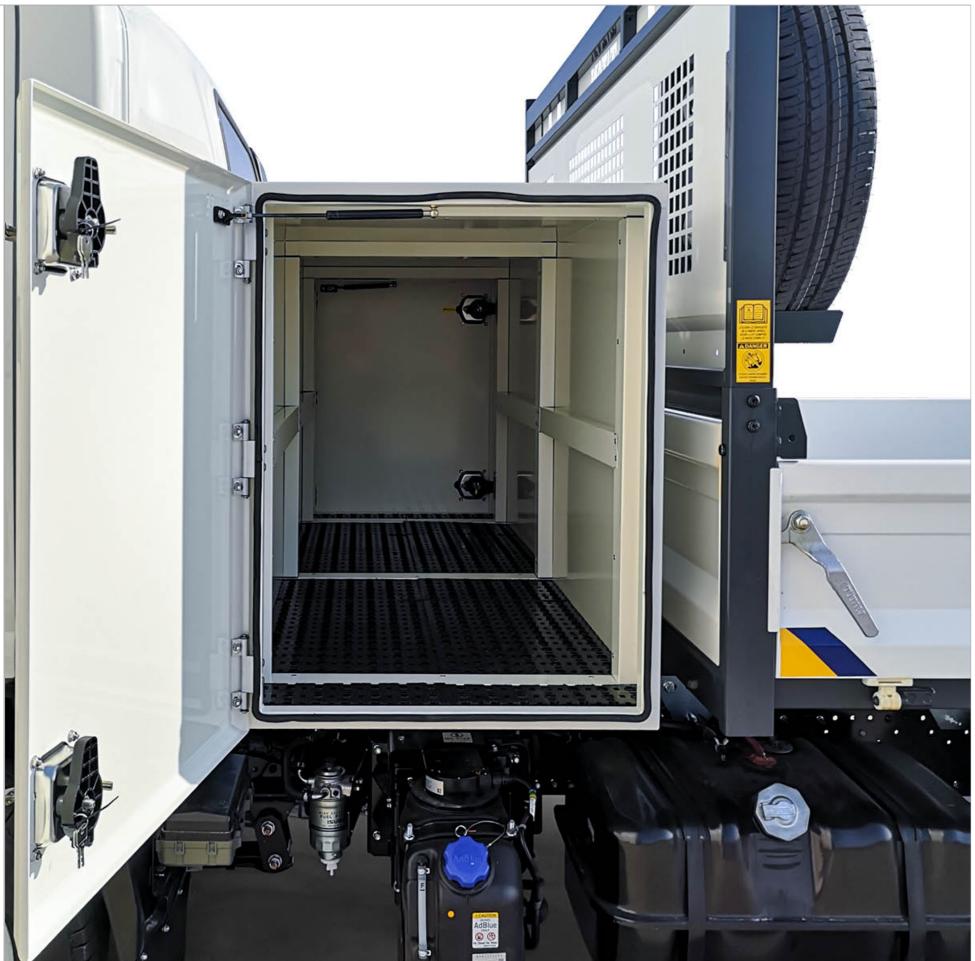

Supply and Mounting of retrocab storage box external dimensions: D=640 H=900 L=1950 mm of 2 mm width steel, painted with epoxy powder white ISUZU colour, plastic internal carpet, aluminium hinges, central shelf bracket, double opening, euroinox locks.