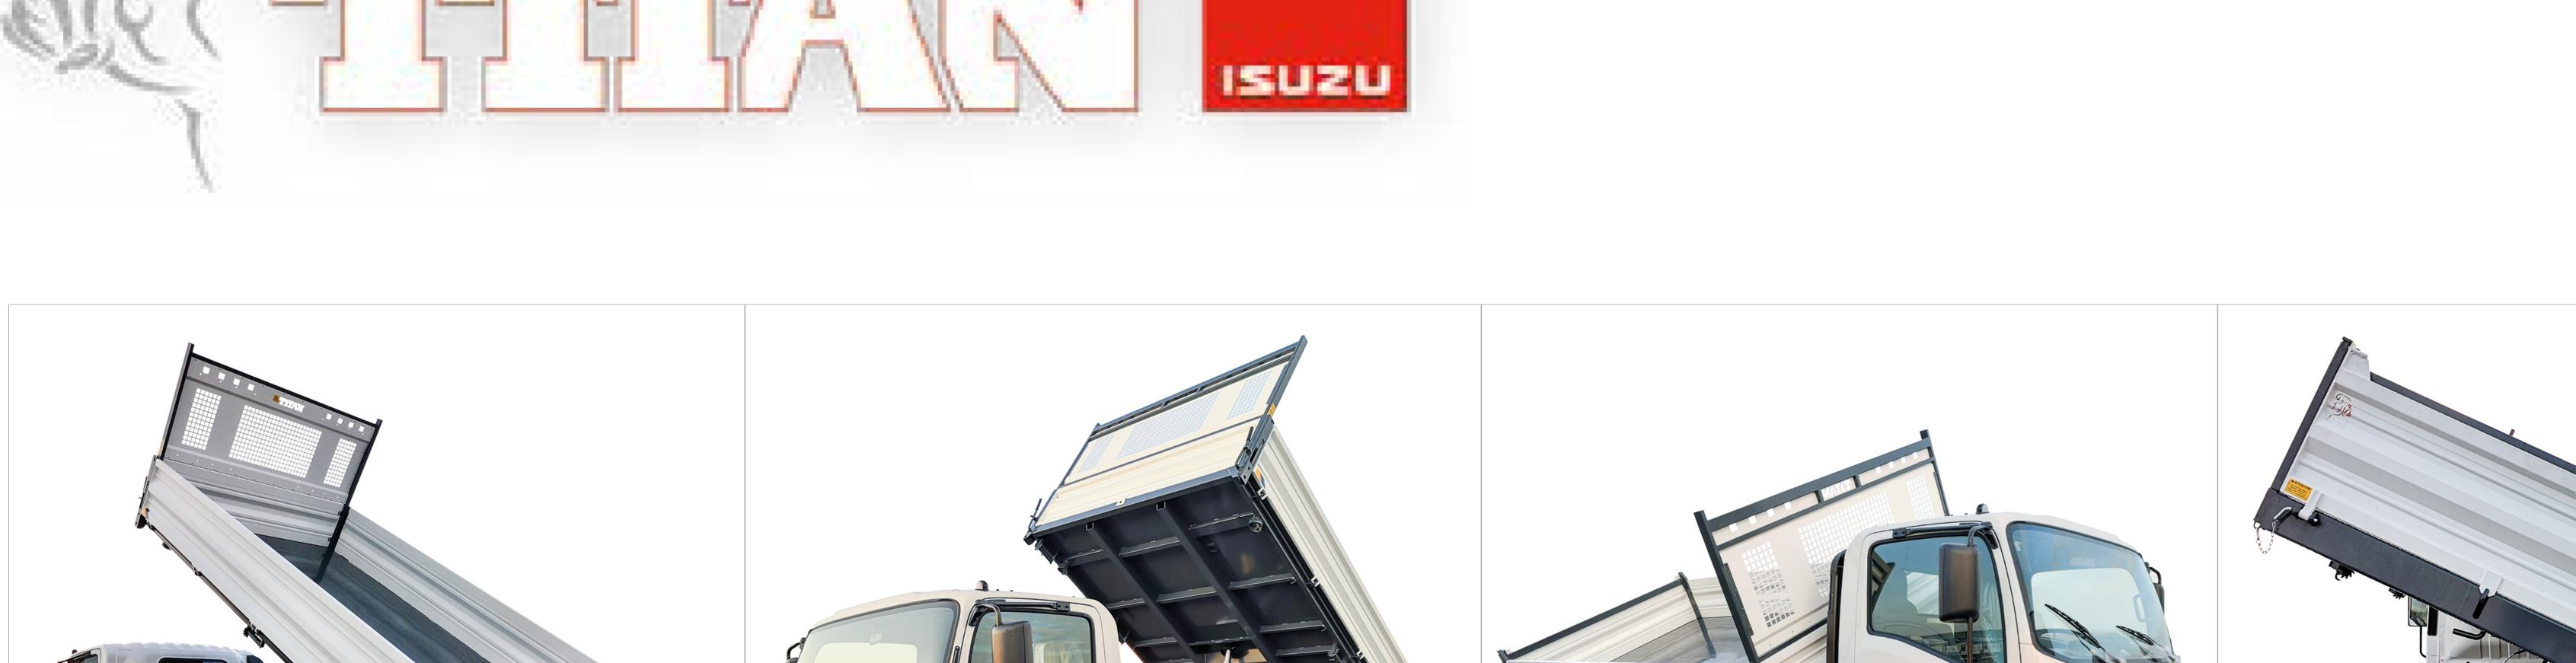

## Steel 3way tipper

| Code          | Boards        | External Dimensions |
|---------------|---------------|---------------------|
| M 155 022 404 | Fratted steel | 4200x2300 mm        |

Steel sideboards from 500 mm with both up and low opening

Steel tailgate from 500 mm with double opening and automatic release

Loading deck structure in S355JR steel th. 4 mm

Steel subframe

Steel front board from 500 mm with ladder rack and perforated protection panel

Side and rear boards from 500 mm in steel

Front and rear pillars screwed and removable with integrated foldaway

Recessed foldway rope stretching ring (4+4)

Removable rear ladder rack

Thermoplastic mudguards

Tool box

Homologated side guards

2 KGS powder fire extinguisher

Hydraulic system with P.T.O., safety fuse and buzzer

Chromed and galvanised multistage under floor ram, wear resistant, weather resistant and rust resistant with safety valve