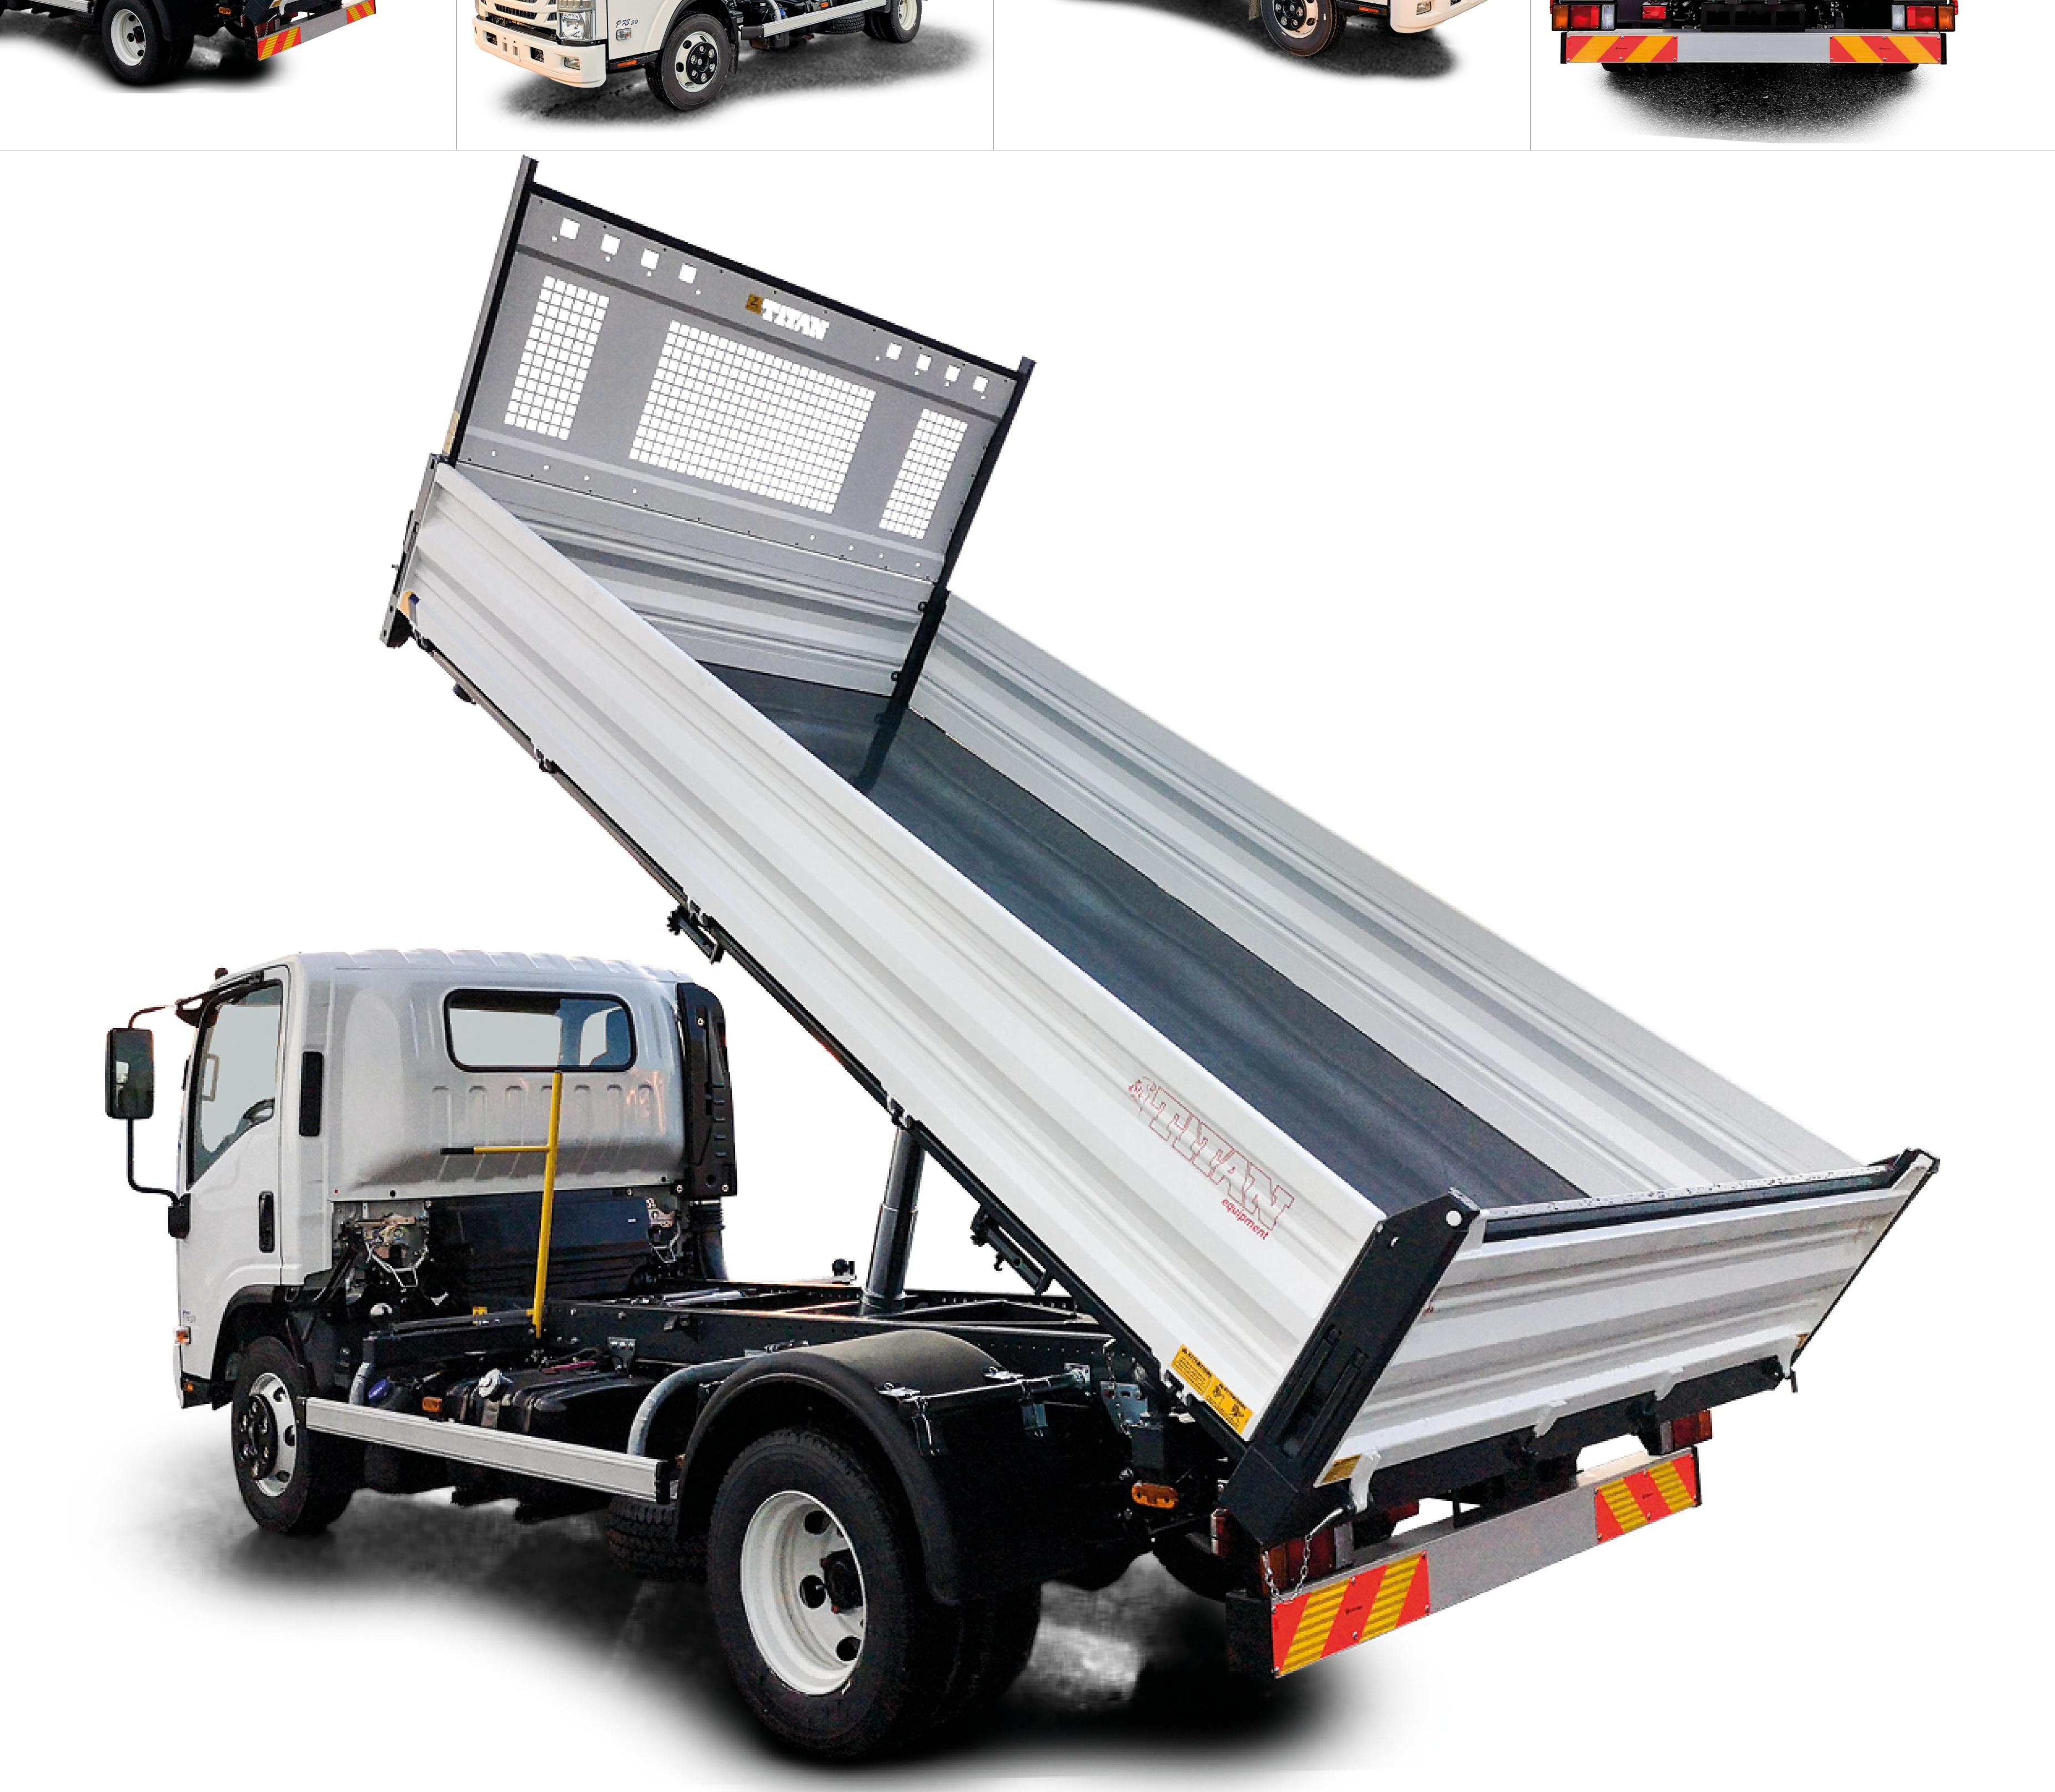

## Steel 3way tipper

| Code          | Boards        | External Dimensions |
|---------------|---------------|---------------------|
| M 155 022 404 | Fratted steel | 4200x2300 mm        |

Steel sideboards from 500 mm with both up and low opening

Steel tailgate from 500 mm with double opening and automatic release

Loading deck structure in S355JR steel th. 4 mm

Steel subframe

Steel front board from 500 mm with ladder rack and perforated protection panel

Side and rear boards from 500 mm in steel

Front and rear pillars screwed and removable with integrated foldaway

Recessed foldway rope stretching ring (4+4)

Removable rear ladder rack

Thermoplastic mudguards

Tool box

Homologated side guards

2 KGS powder fire extinguisher

Hydraulic system with P.T.O., safety fuse and buzzer

Chromed and galvanised multistage under floor ram, wear resistant, weather resistant and rust resistant with safety valve

Cataphoresis treatment and powder coating

Lights and tables according to regulations

NOTE: The information and images - including the colors of the products - concerning equipment, external appearance, measurements, etc. are to be considered purely indicative and in no way binding. TITAN reserves the right to change features, specifications, data, prices are always VAT free. The prices and may vary according to the duration of the price list. Prices are always VAT free. For updated and punctual information on products and prices, TITAN invites users to contact its sales network.