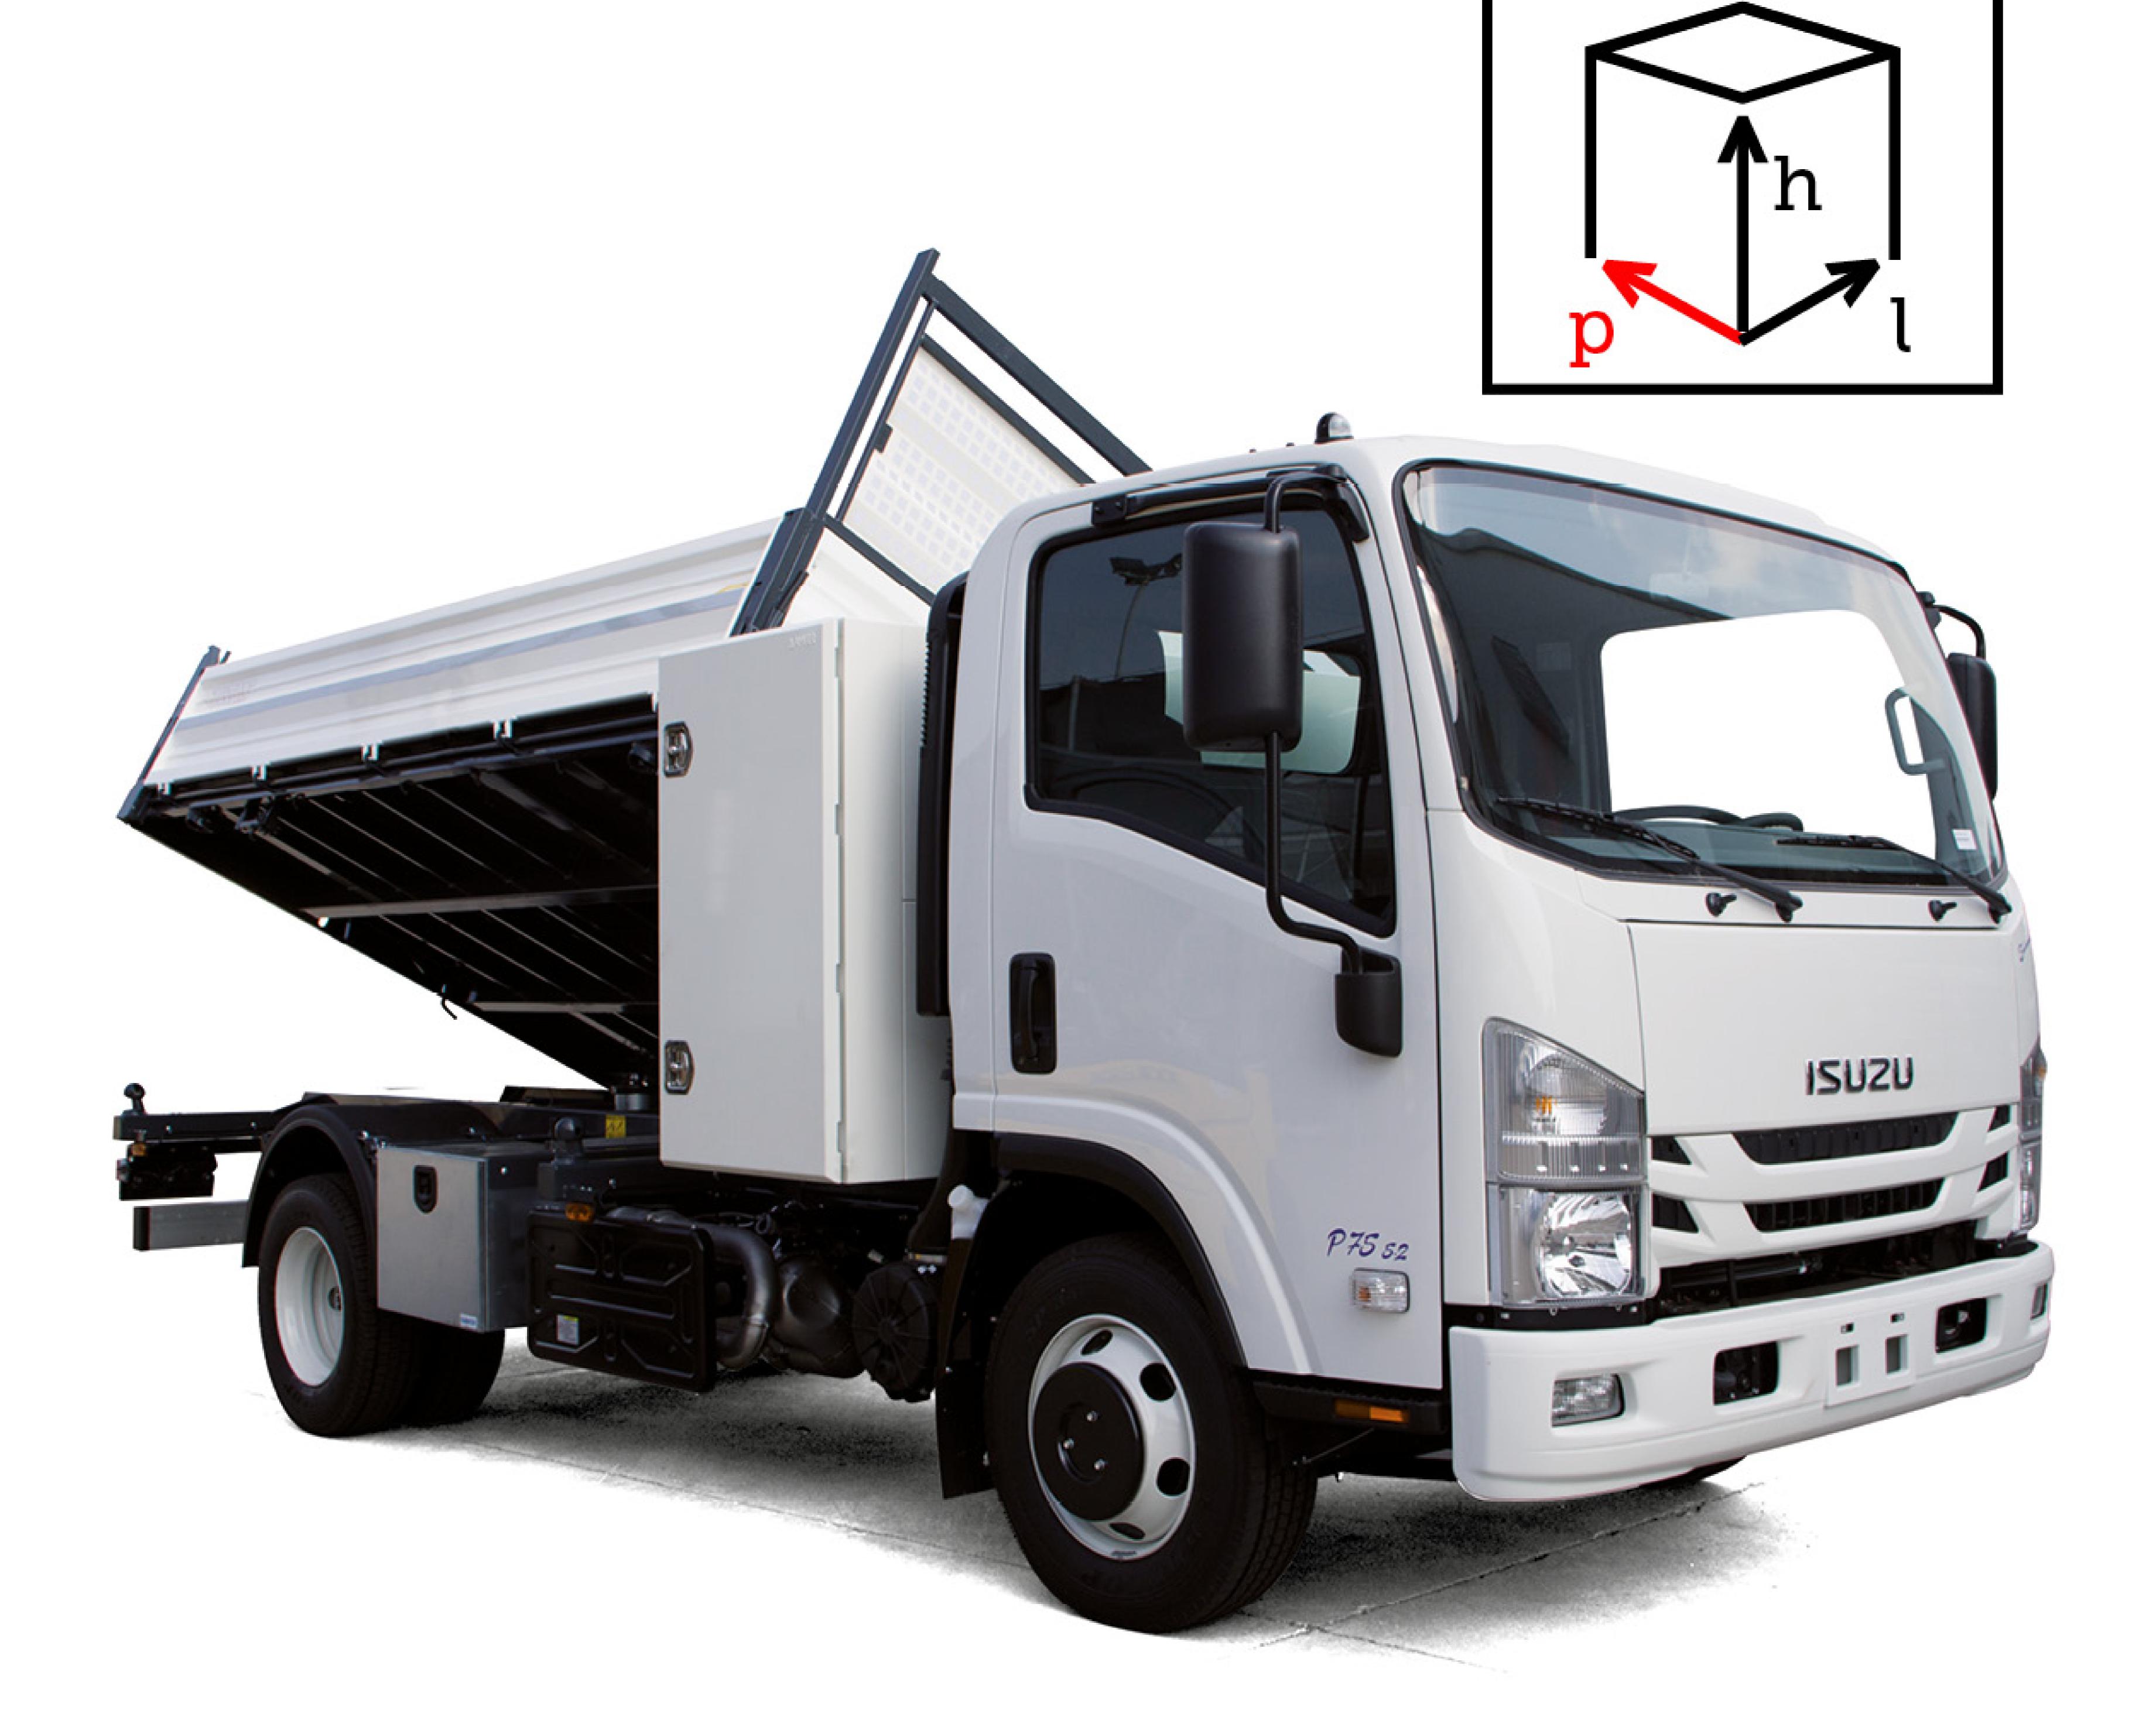

## Steel three-way tipper and tool box H. 1200 mm

| Code          | Weight  | External Dimensions |
|---------------|---------|---------------------|
| M 155 022 557 | 1196 kg | 3800x2300 mm        |

500 mm high steel sideboards with both up and low opening

500 mm high steel tailboard with automatic opening

## P75 OBD-E

According to EC standard, fully cataforized and power coated (colours: RAL 7016 grey and RAL 9016 white), steel subframe, 4 mm S355JR steel loading deck, steel gantry with white protection panel, 2 removable rear pillars, removable rear ladder rack, 8 recessed foldaway rope stretching rings (4+4), hydraulic system with P.T.O., thermoplastic mudguards, painted tool box, chromed multistage under floor ram, overall lights, "Pommier" homologated side guards, reflective tape, 2 KGS fire extinguisher.

Supply and Mounting of retrocab storage box ext. dimensions 640x1200x1950 mm of 2 mm width steel, painted with epoxy powder white ISUZU colour, plastic internal mat, aluminium hinges, central shelf bracket, double opening, locks euroinox.