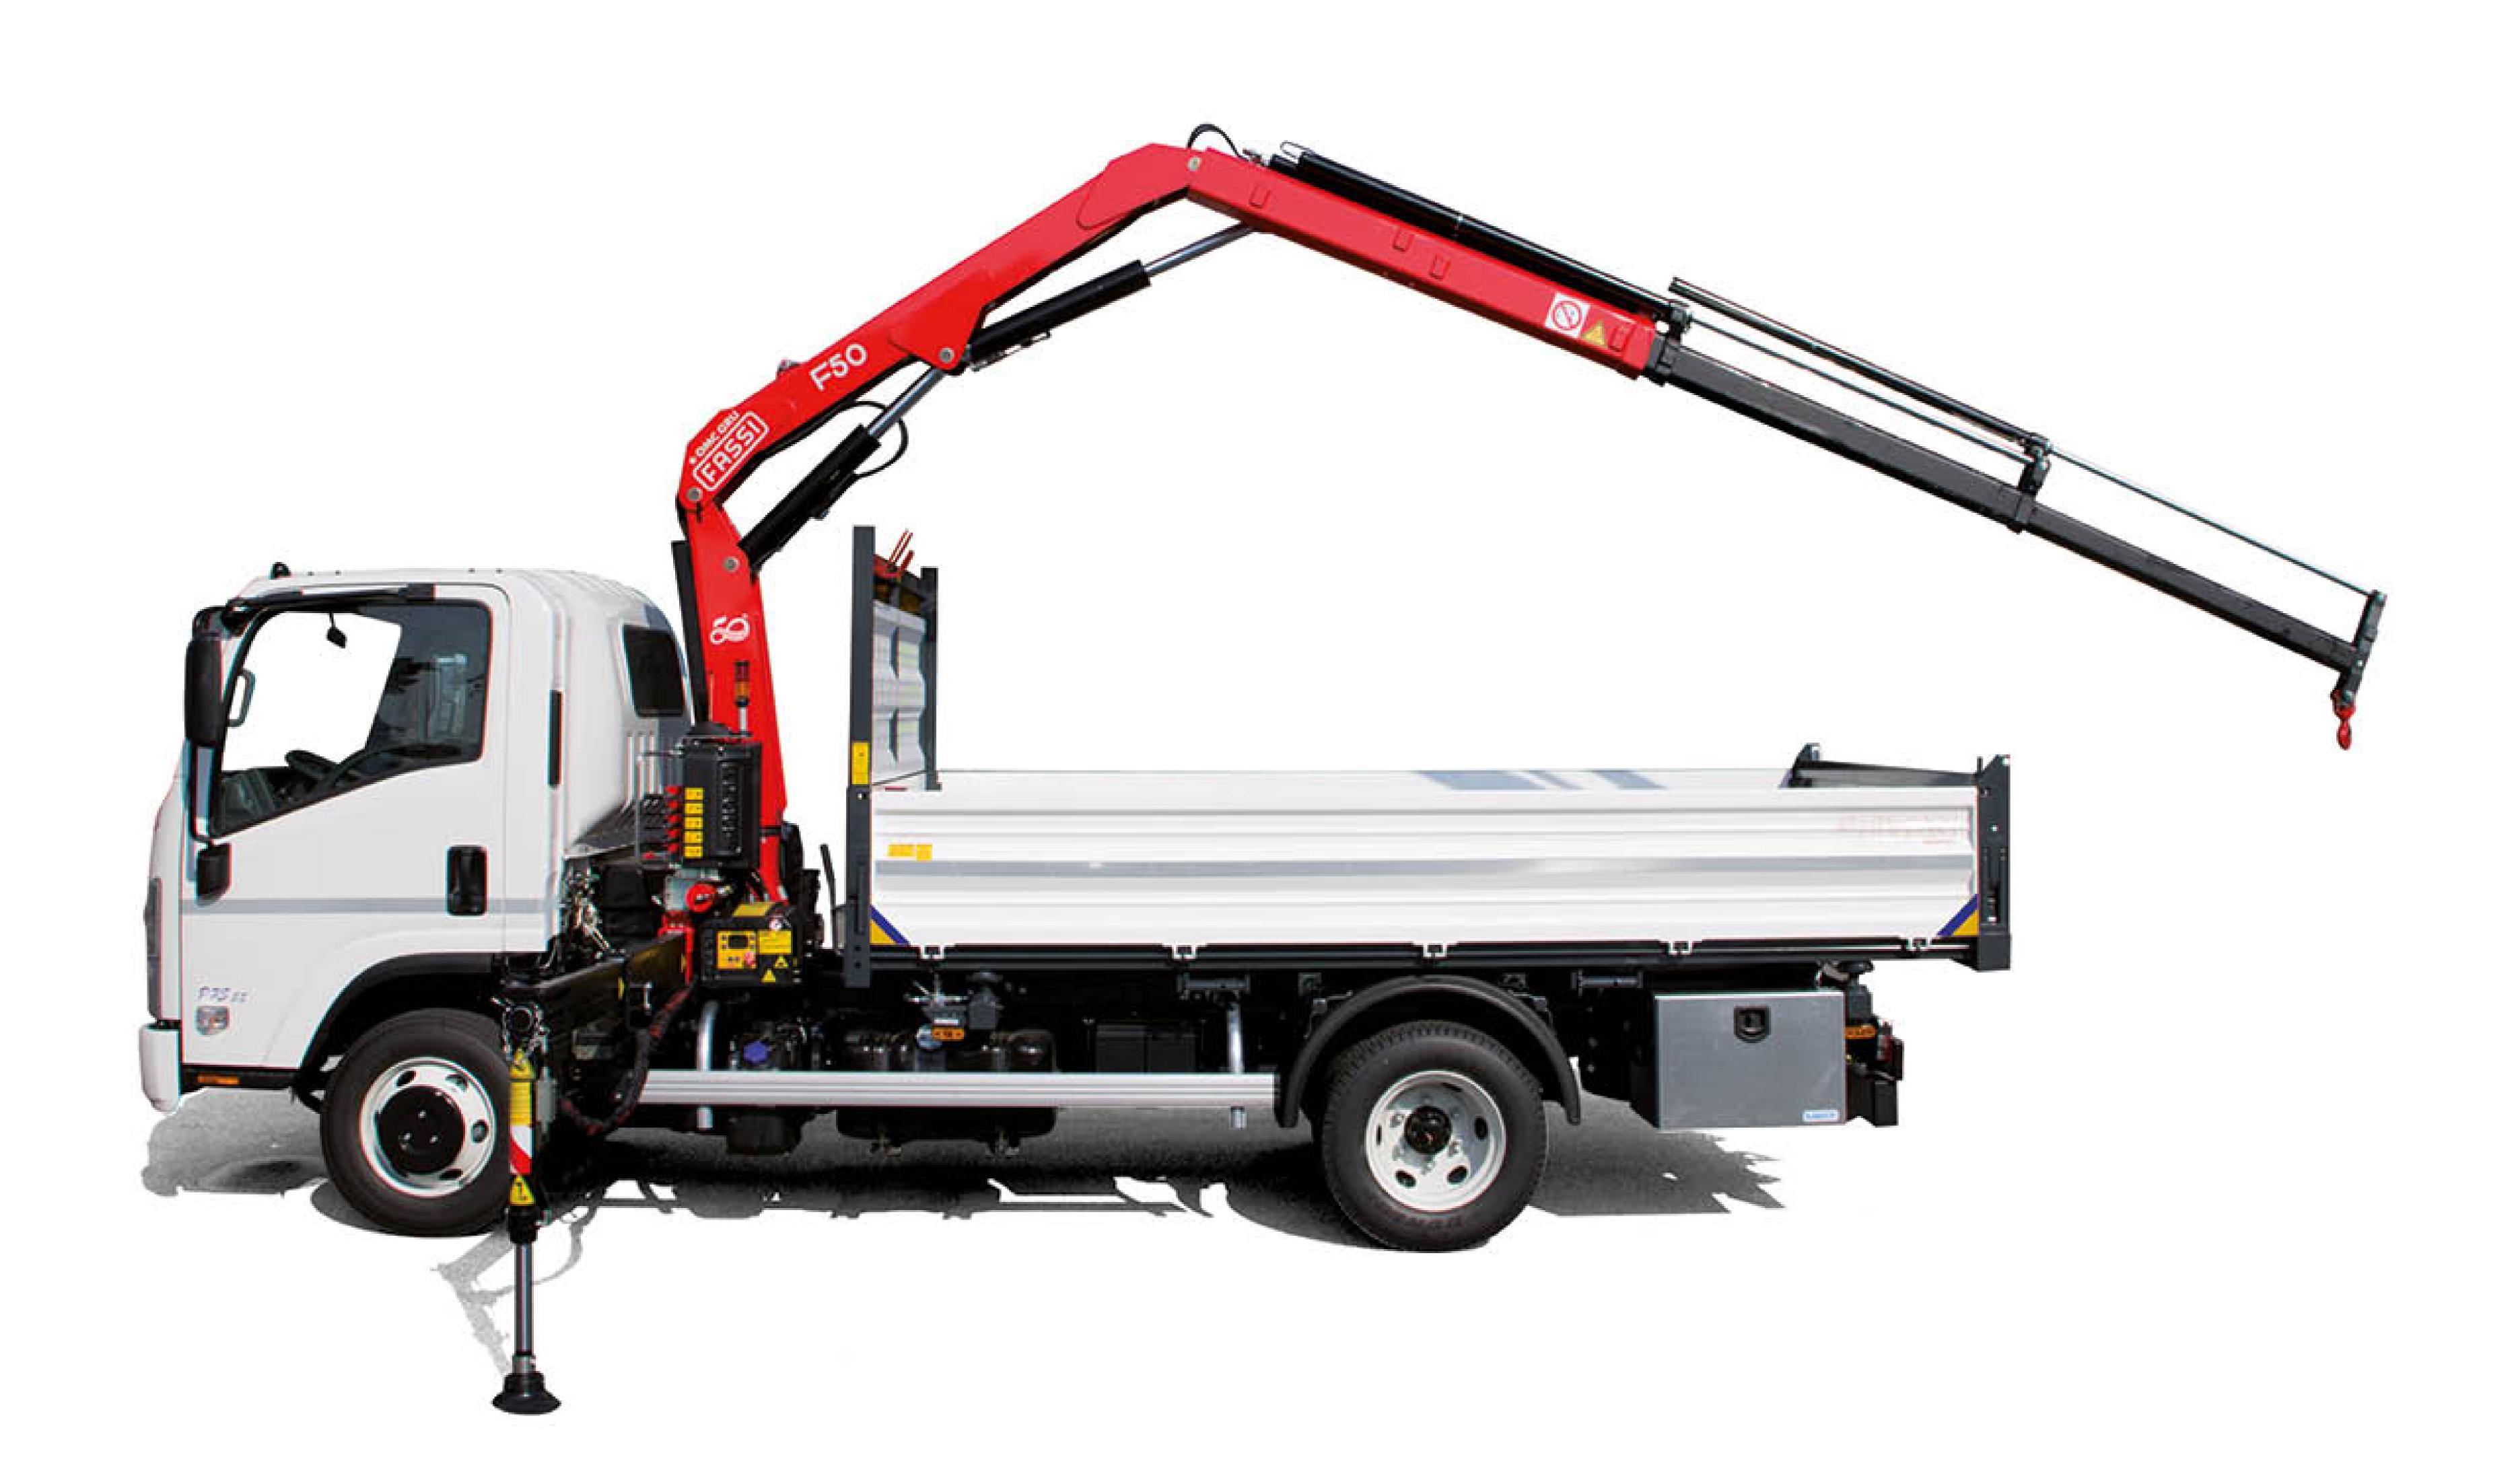

## **P75 OBD-E**

According to EC standard, fully cataforized and power coated (colours: RAL 7016 grey and RAL 9016 white), steel subframe, 4 mm S355JR steel loading deck, steel gantry with white protection panel, 2 removable rear pillars, removable rear ladder rack, 8 recessed foldaway rope stretching rings (4+4), hydraulic system with P.T.O., thermoplastic mudguards, painted tool box, chromed multistage under floor ram, overall lights, "Pommier" homologated side guards, reflective tape, 2 KGS fire extinguisher.

Supply and mounting of Fassi F50A.23 loader crane (3 hydraulics extensions).