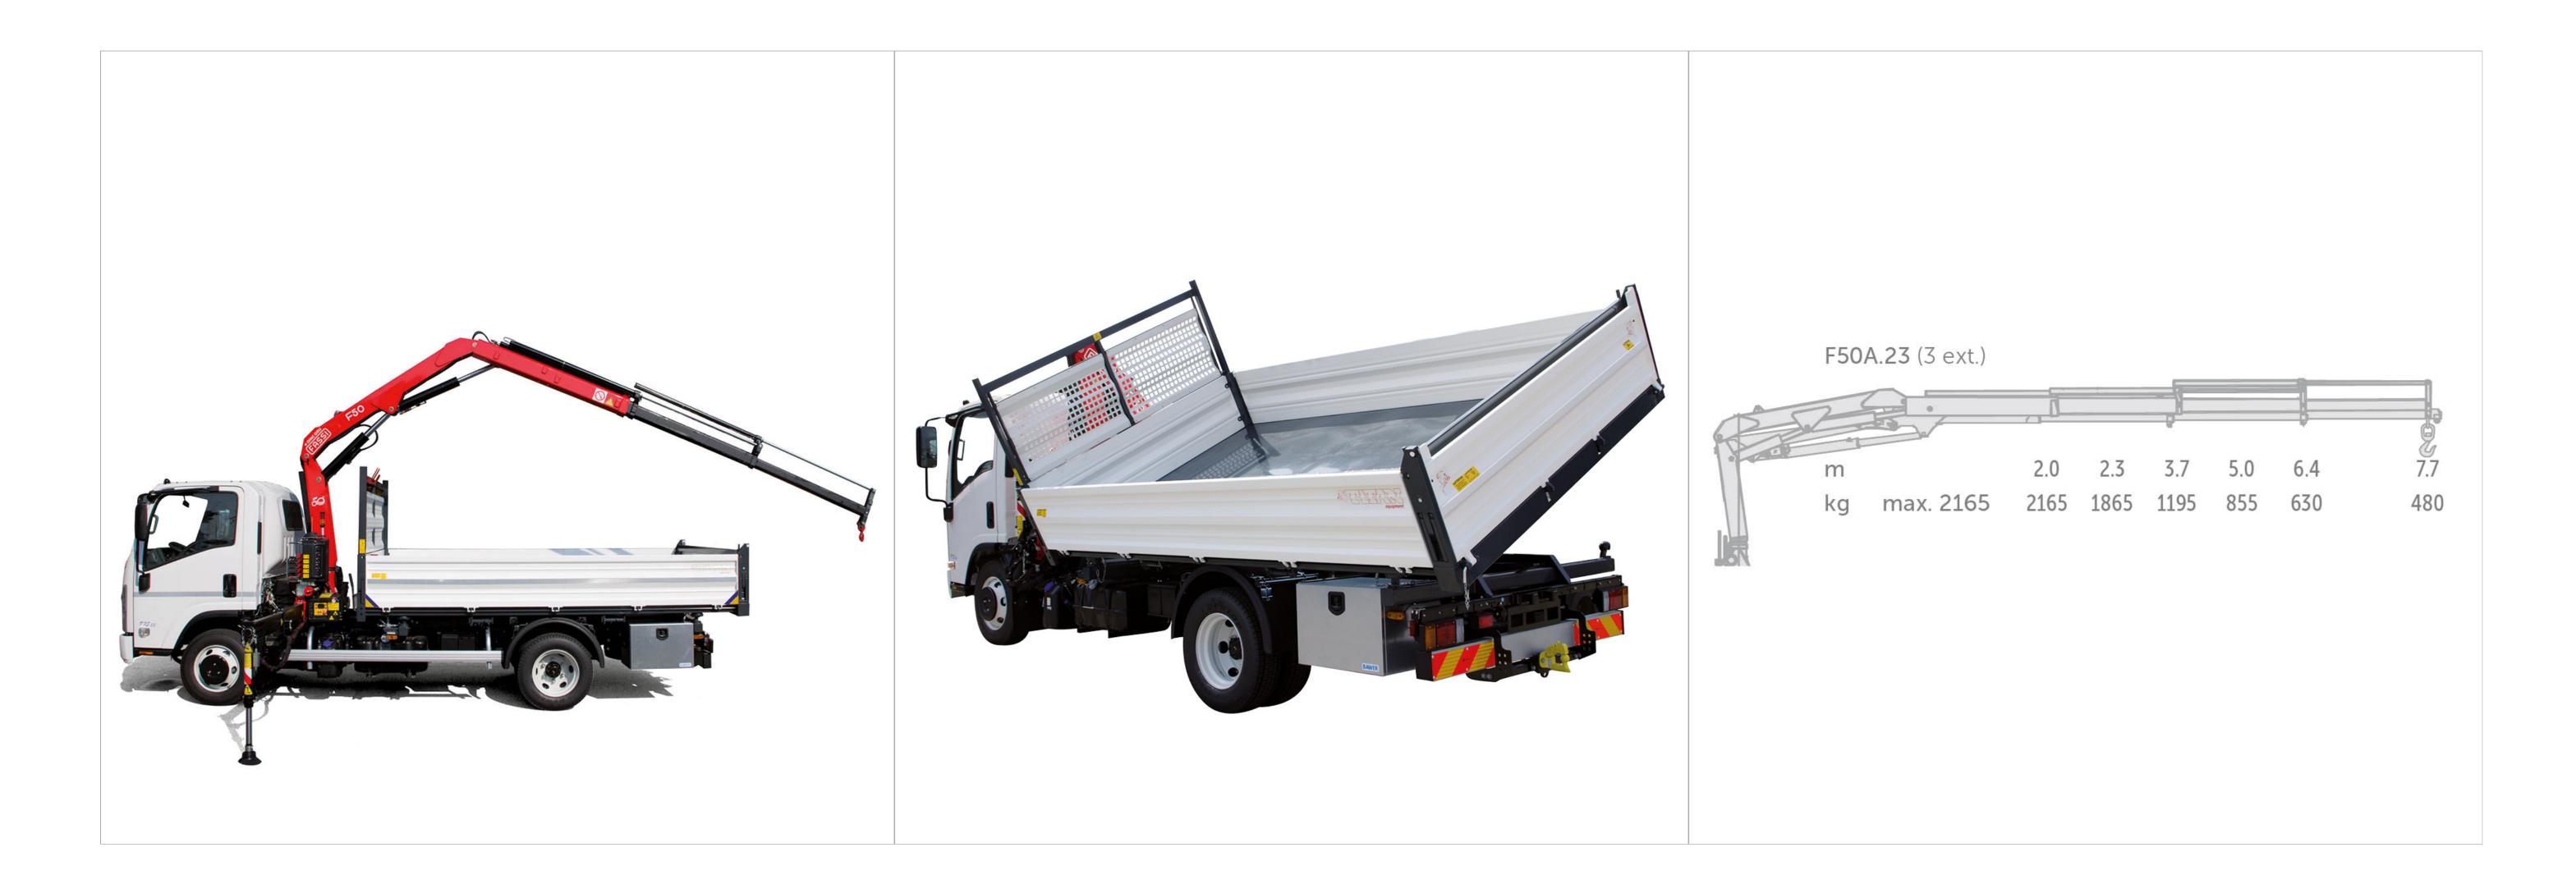

## Steel three-way tipper and FASSI F50A.23 loader

| Code          | Weight  | External Dimensions |
|---------------|---------|---------------------|
| M 155 023 401 | 1926 kg | 3800x2300 mm        |

500 mm high aluminium sideboards with both up and low opening

500 mm high aluminium tailboard with automatic opening

Supply and mounting of Fassi F50A.23 loader crane (3 hydraulics extensions).