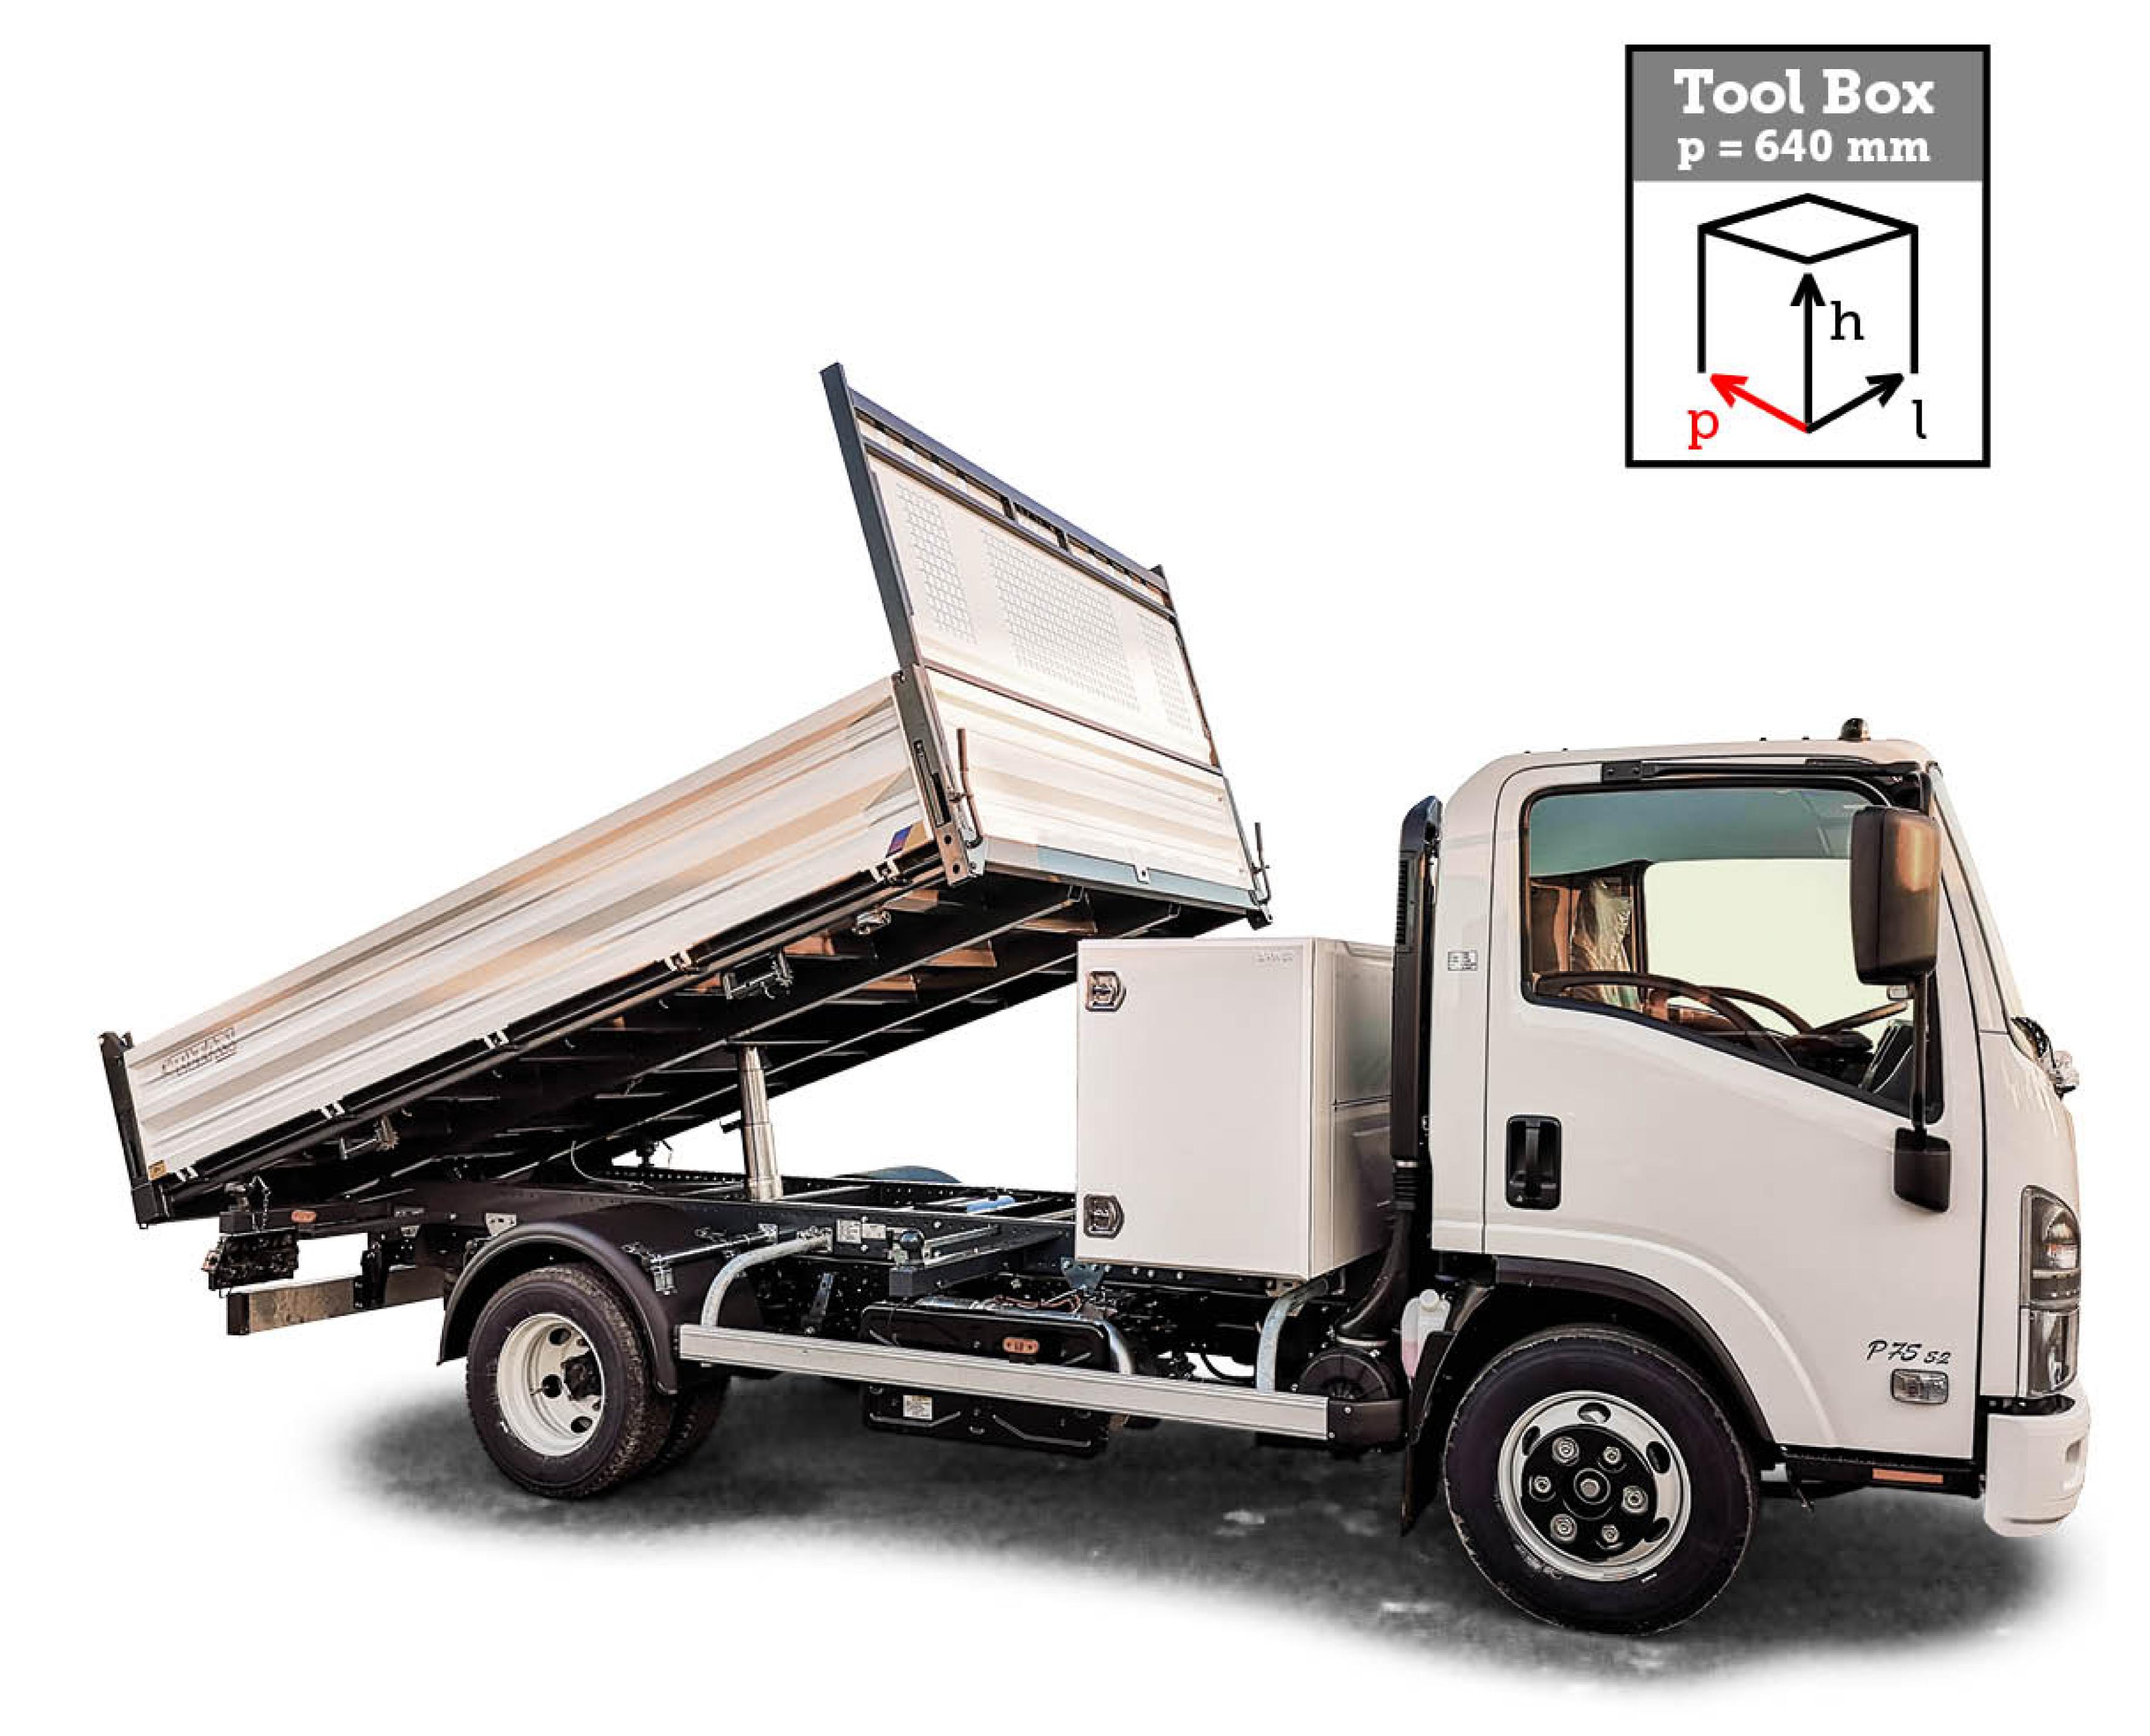

Tool box

Homologated side guards

2 KGS powder fire extinguisher

Hydraulic system with P.T.O., safety fuse and buzzer

Chromed and galvanised multistage under floor ram, wear resistant, weather resistant and rust resistant with safety valve

Cataphoresis treatment and powder coating

Lights and tables according to regulations

Supply and Mounting of retrocab storage box ext. dimensions 640x900x1950 mm of 2 mm width steel, painted with epoxy powder white ISUZU colour, plastic internal mat, aluminium hinges, central shelf bracket, double opening, locks euroinox.