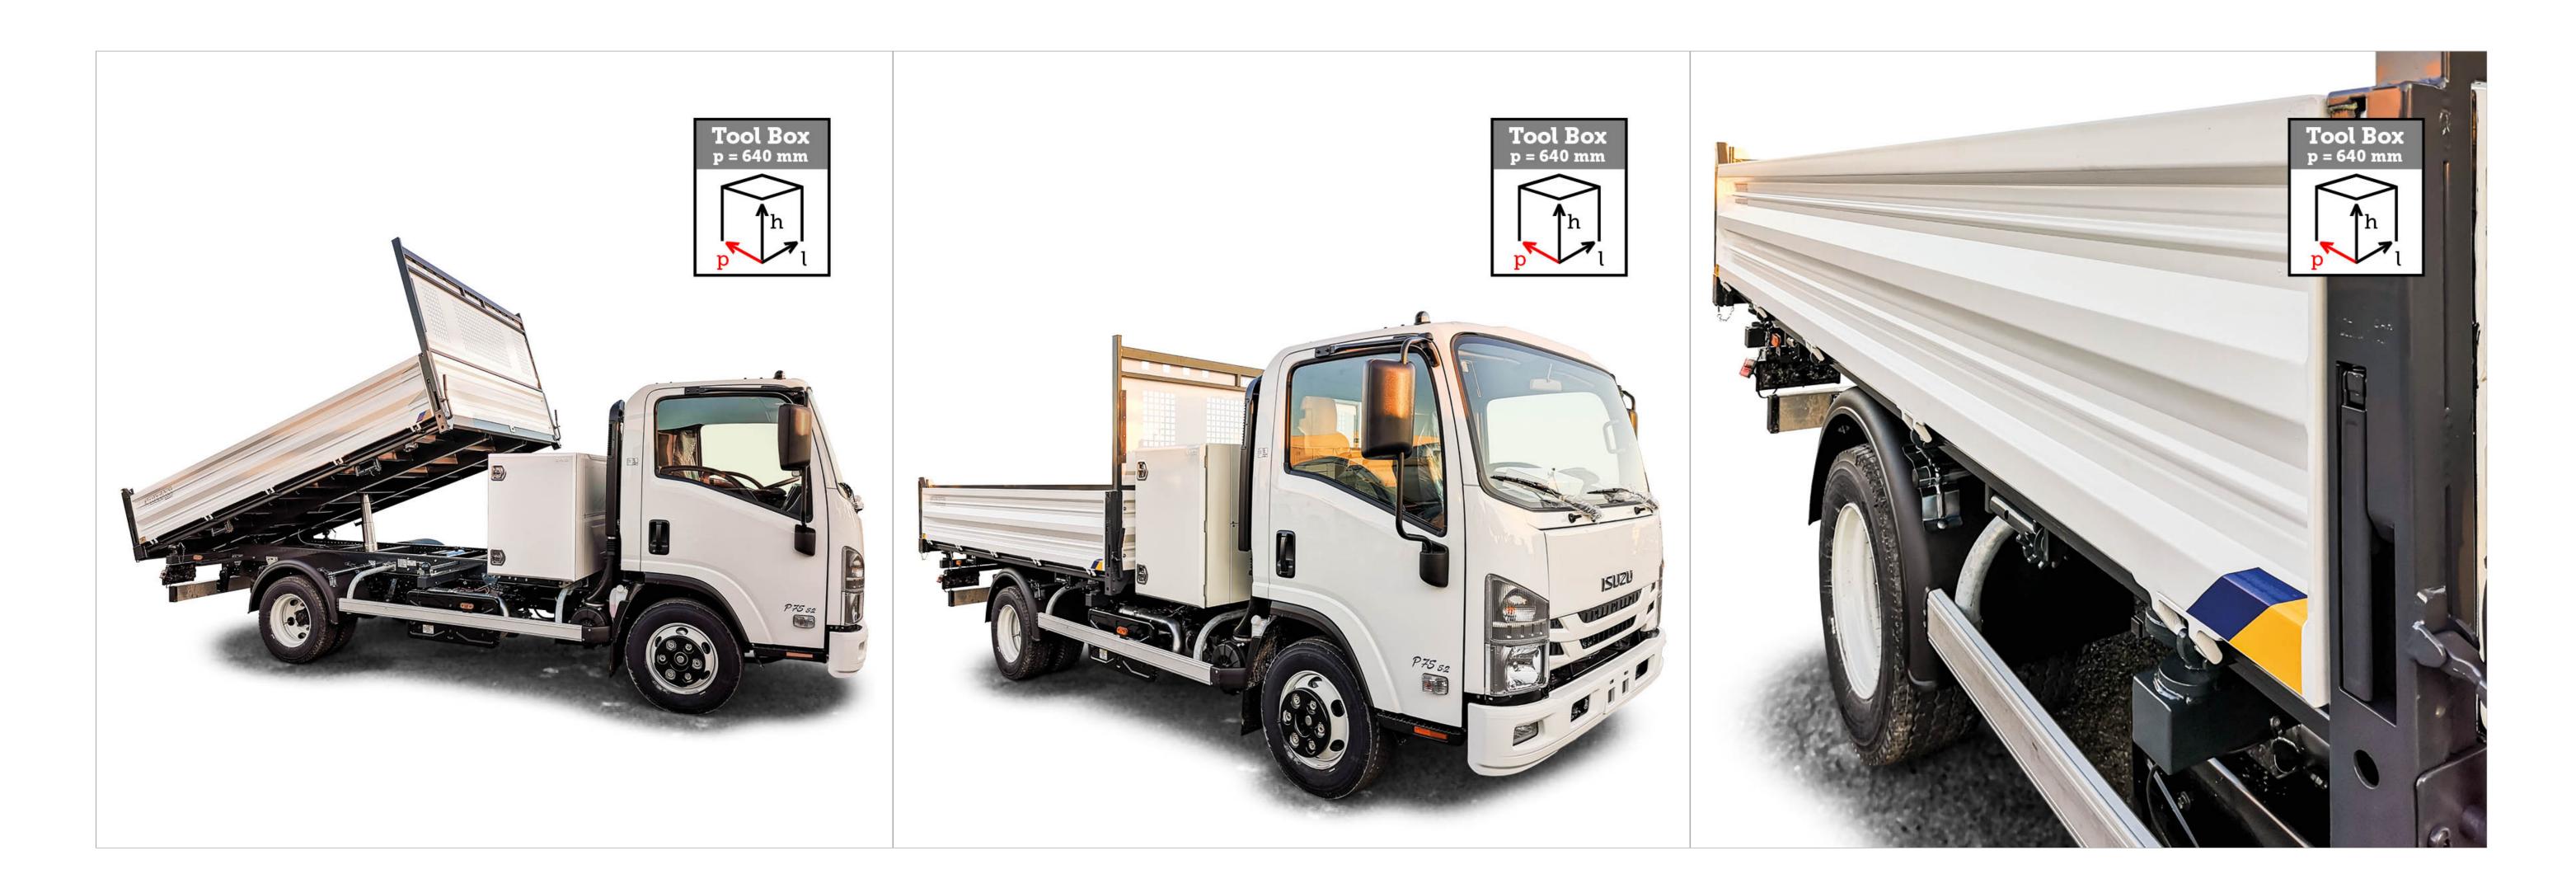

Tool box

Homologated side guards

2 KGS powder fire extinguisher

Hydraulic system with P.T.O., safety fuse and buzzer

Chromed and galvanised multistage under floor ram, wear resistant, weather resistant and rust resistant with safety valve

Cataphoresis treatment and powder coating

Lights and tables according to regulations

Supply and Mounting of retrocab storage box ext. dimensions 640x900x1950 mm of 2 mm width steel, painted with epoxy powder white ISUZU colour, plastic internal mat, aluminium hinges, central shelf bracket, double opening, locks euroinox.