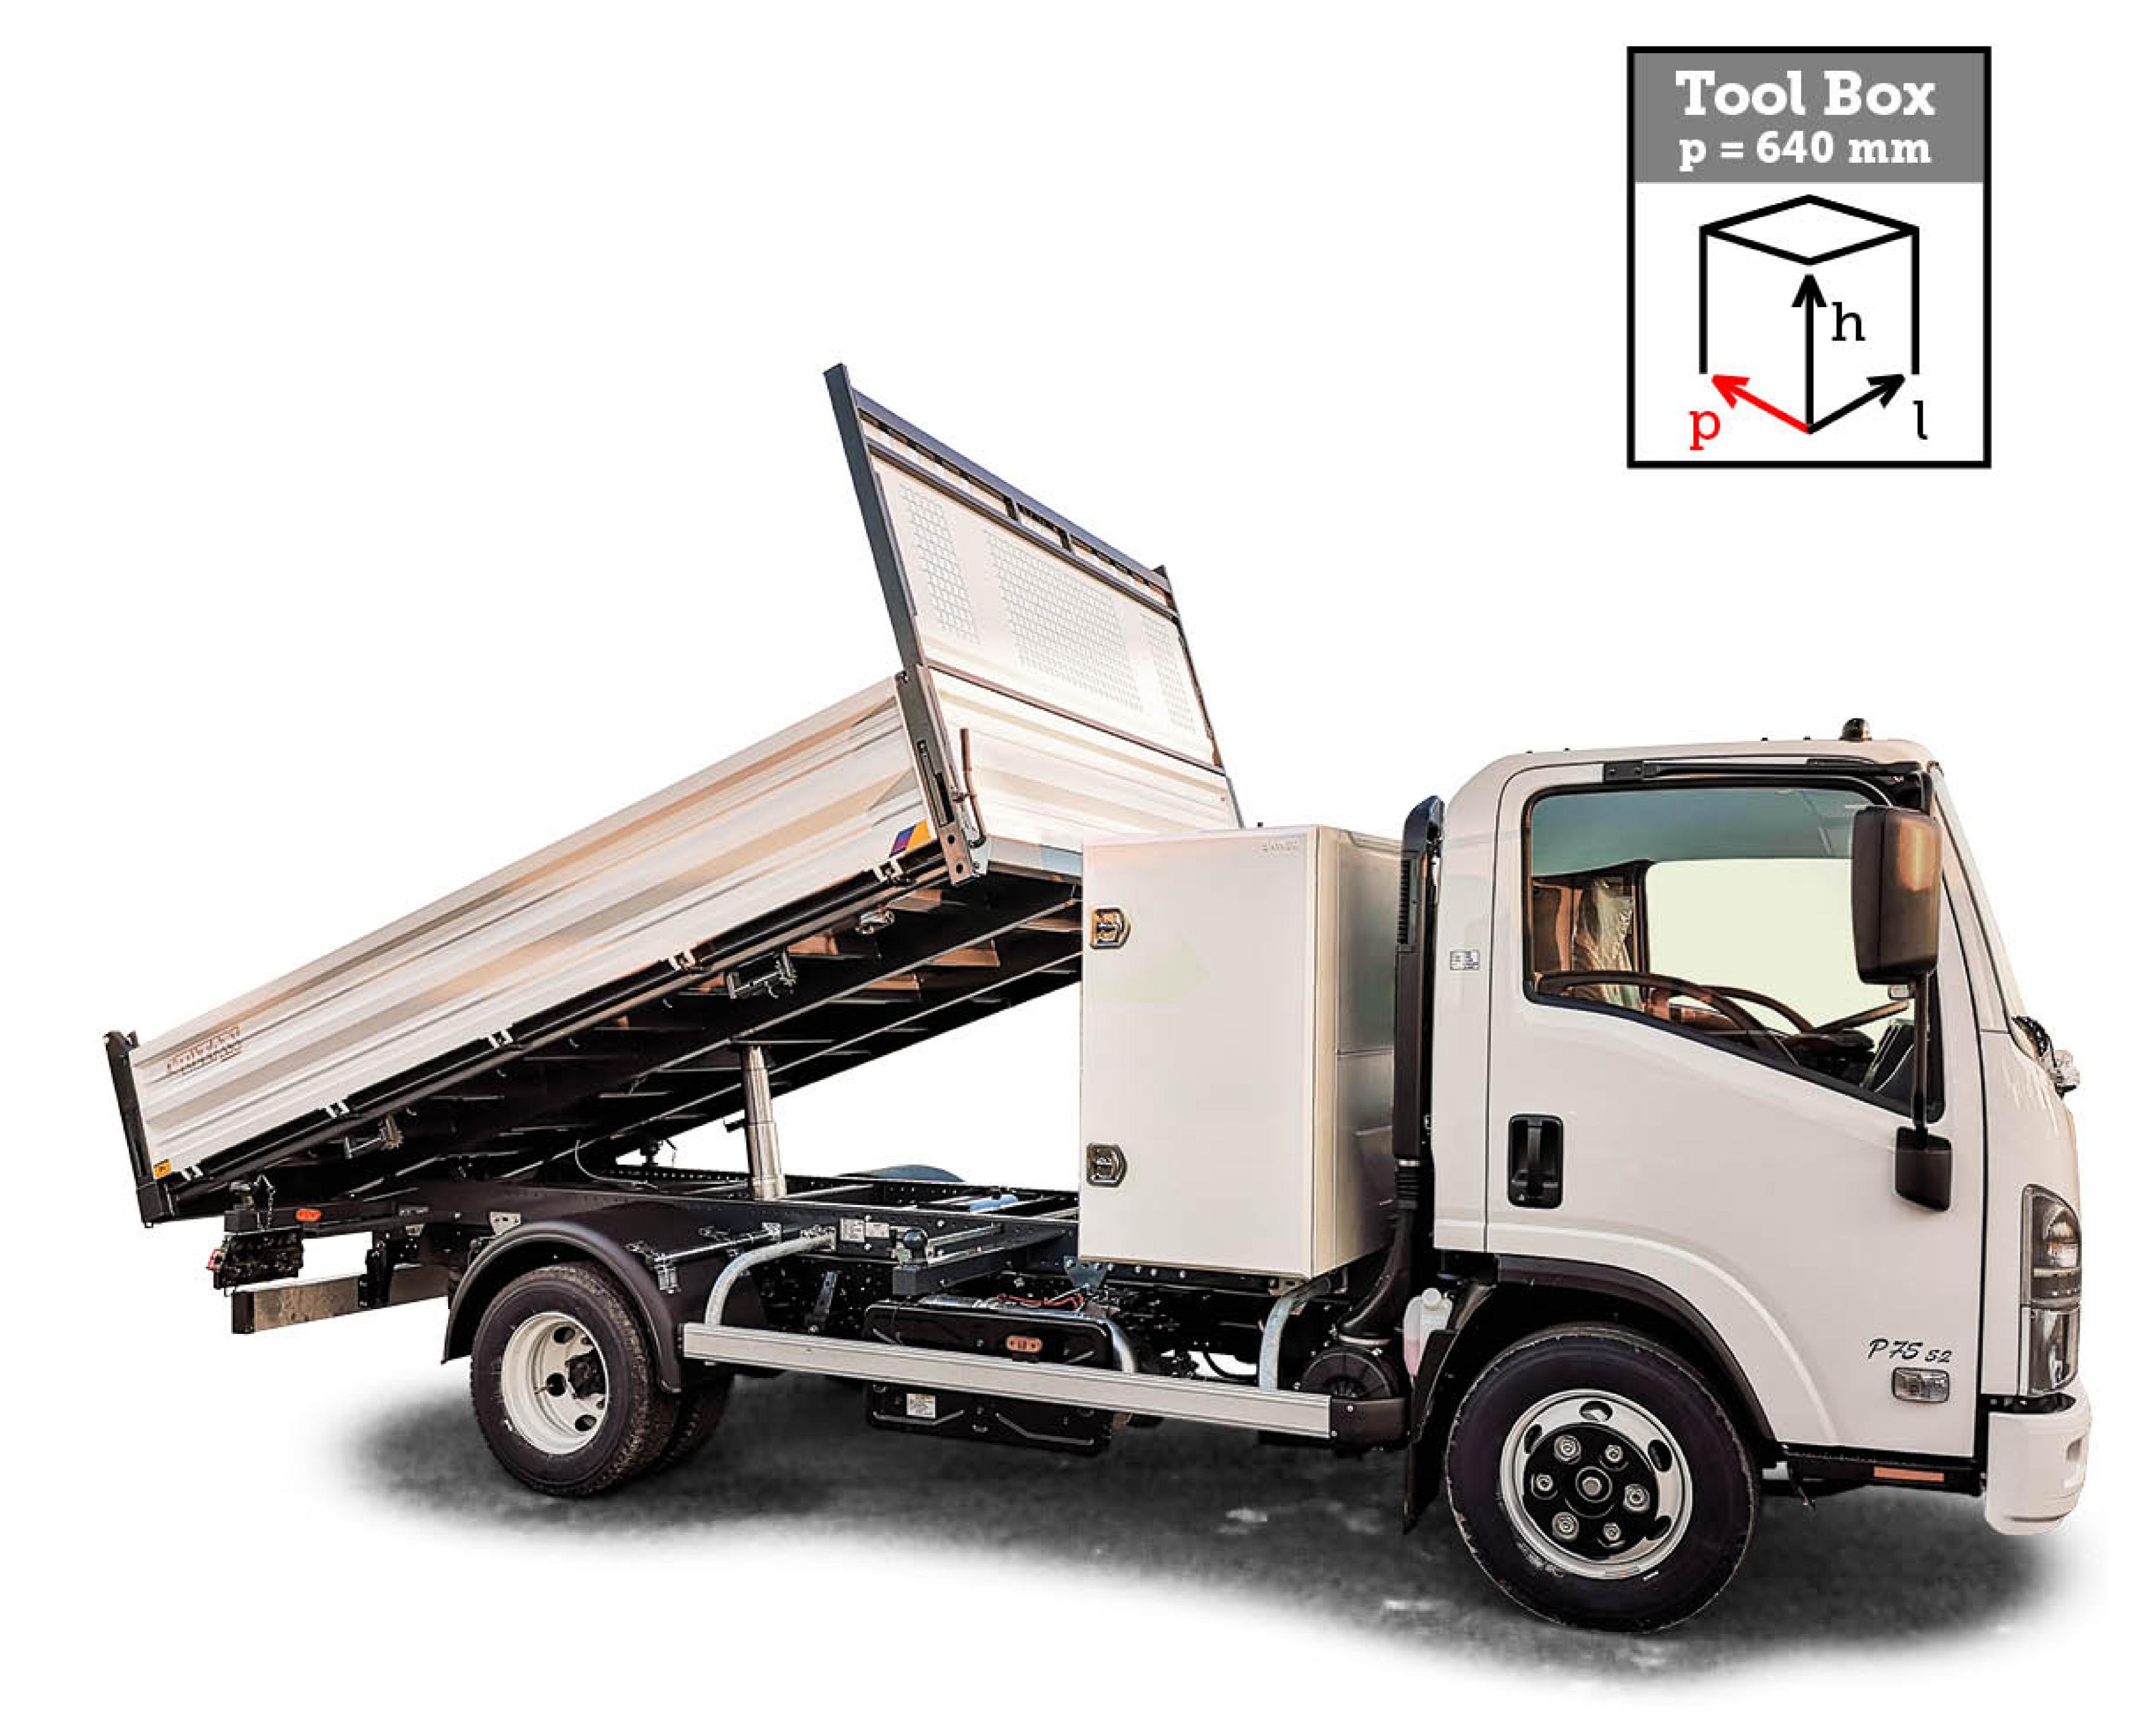

Cataphoresis treatment and powder coating

Lights and tables according to regulations

Supply and Mounting of retrocab storage box ext. dimensions 640x1200x1950 mm of 2 mm width steel, painted with epoxy powder white ISUZU colour, plastic internal mat, aluminium hinges, central shelf bracket, double opening, locks euroinox.