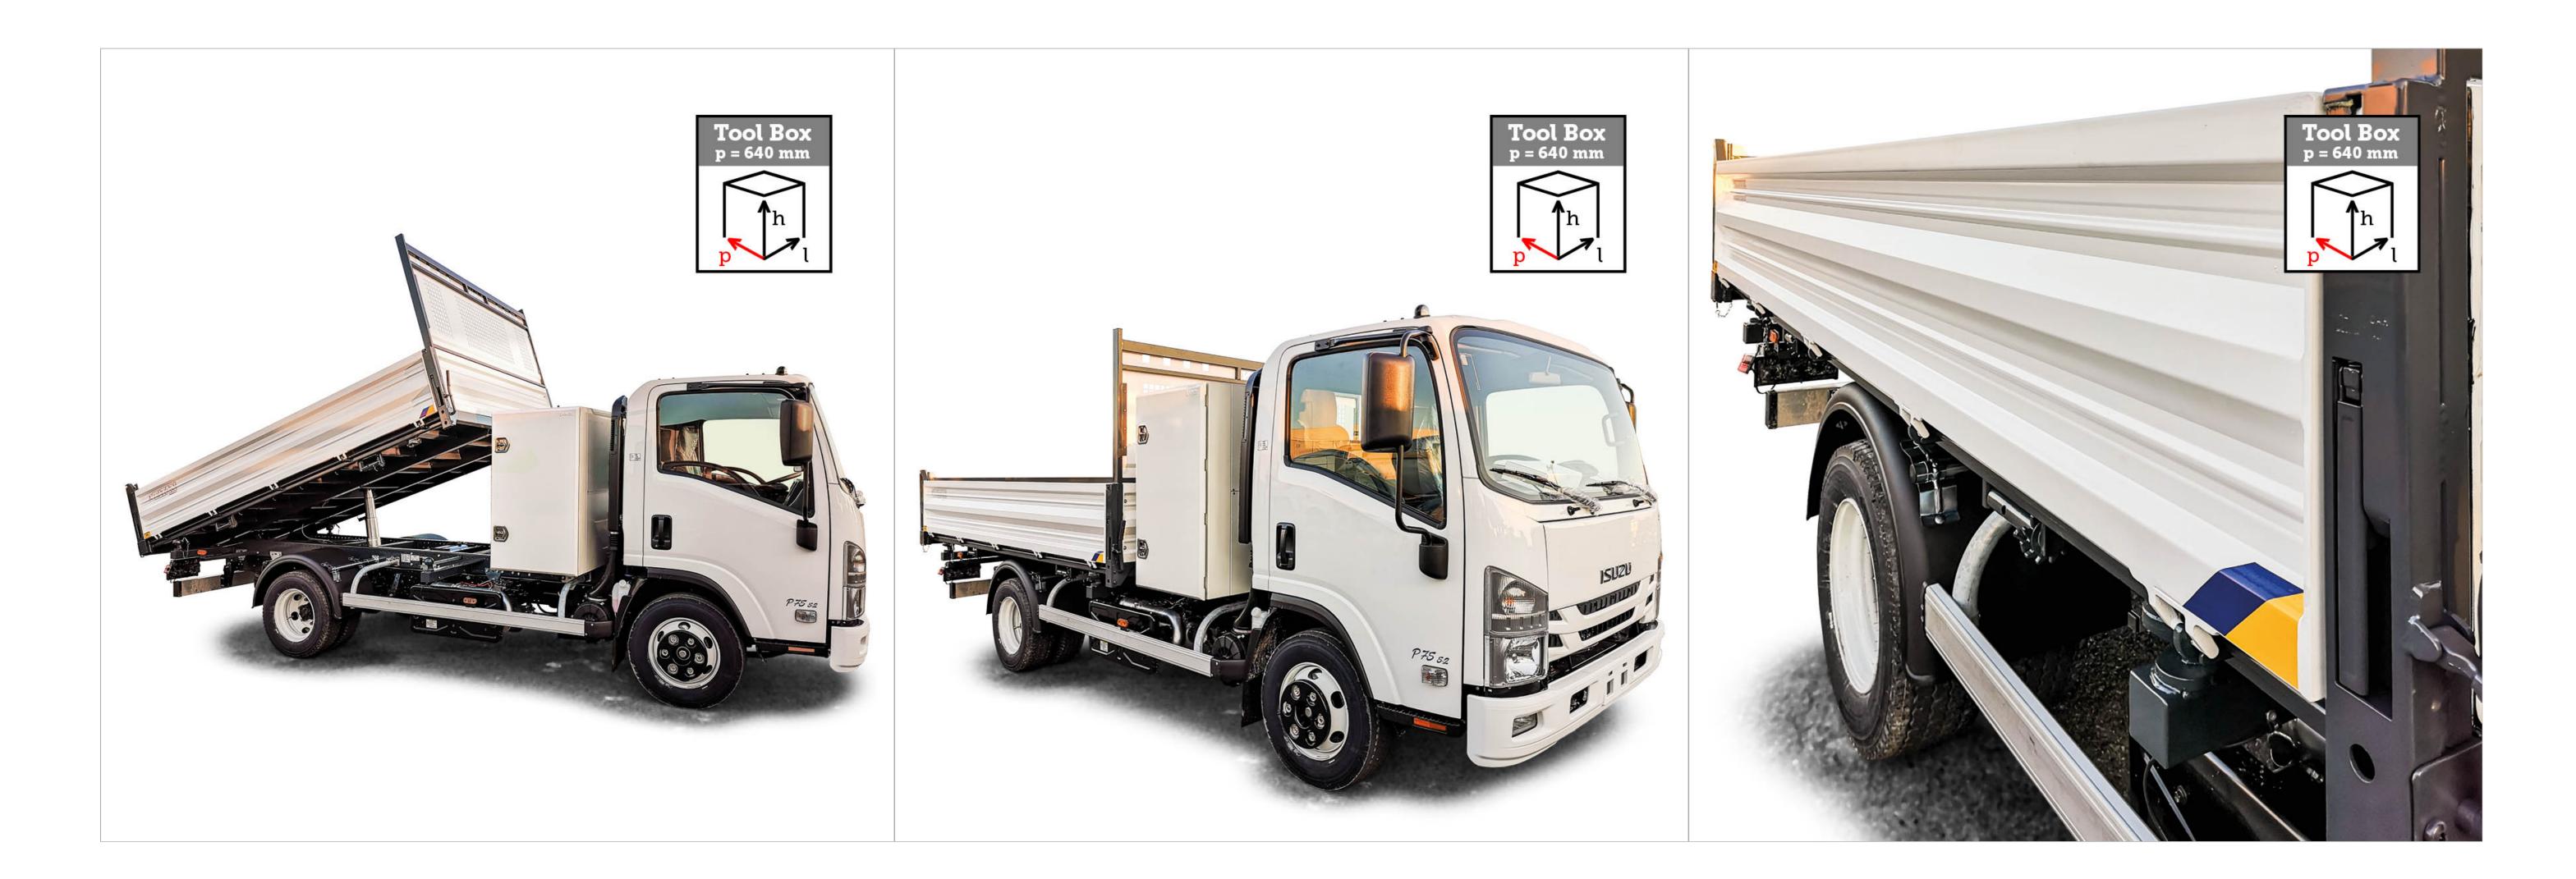

## Steel 3way tipper with retrocab storage box H. 1200 mm

| Code          | External Dimensions |
|---------------|---------------------|
| M 155 022 568 | 4200x2300 mm        |

Aluminium sideboards from 500 mm with both up and low opening

Aluminium tailgate from 500 mm with double opening and automatic release

Loading deck structure in S355JR steel th. 4 mm

Steel subframe

Steel front board from 500 mm with ladder rack and perforated protection panel

Side and rear boards from 500 mm in aluminium

Front and rear pillars screwed and removable with integrated foldaway

Recessed foldway rope stretching ring (4+4)

Removable rear ladder rack

Thermoplastic mudguards

Tool box

Homologated side guards

2 KGS powder fire extinguisher

Hydraulic system with P.T.O., safety fuse and buzzer

Chromed and galvanised multistage under floor ram, wear resistant, weather resistant and rust resistant with safety valve

Cataphoresis treatment and powder coating

Lights and tables according to regulations

Supply and Mounting of retrocab storage box ext. dimensions 640x1200x1950 mm of 2 mm width steel, painted with epoxy powder white ISUZU colour, plastic internal mat, aluminium hinges, central shelf bracket, double opening, locks euroinox.