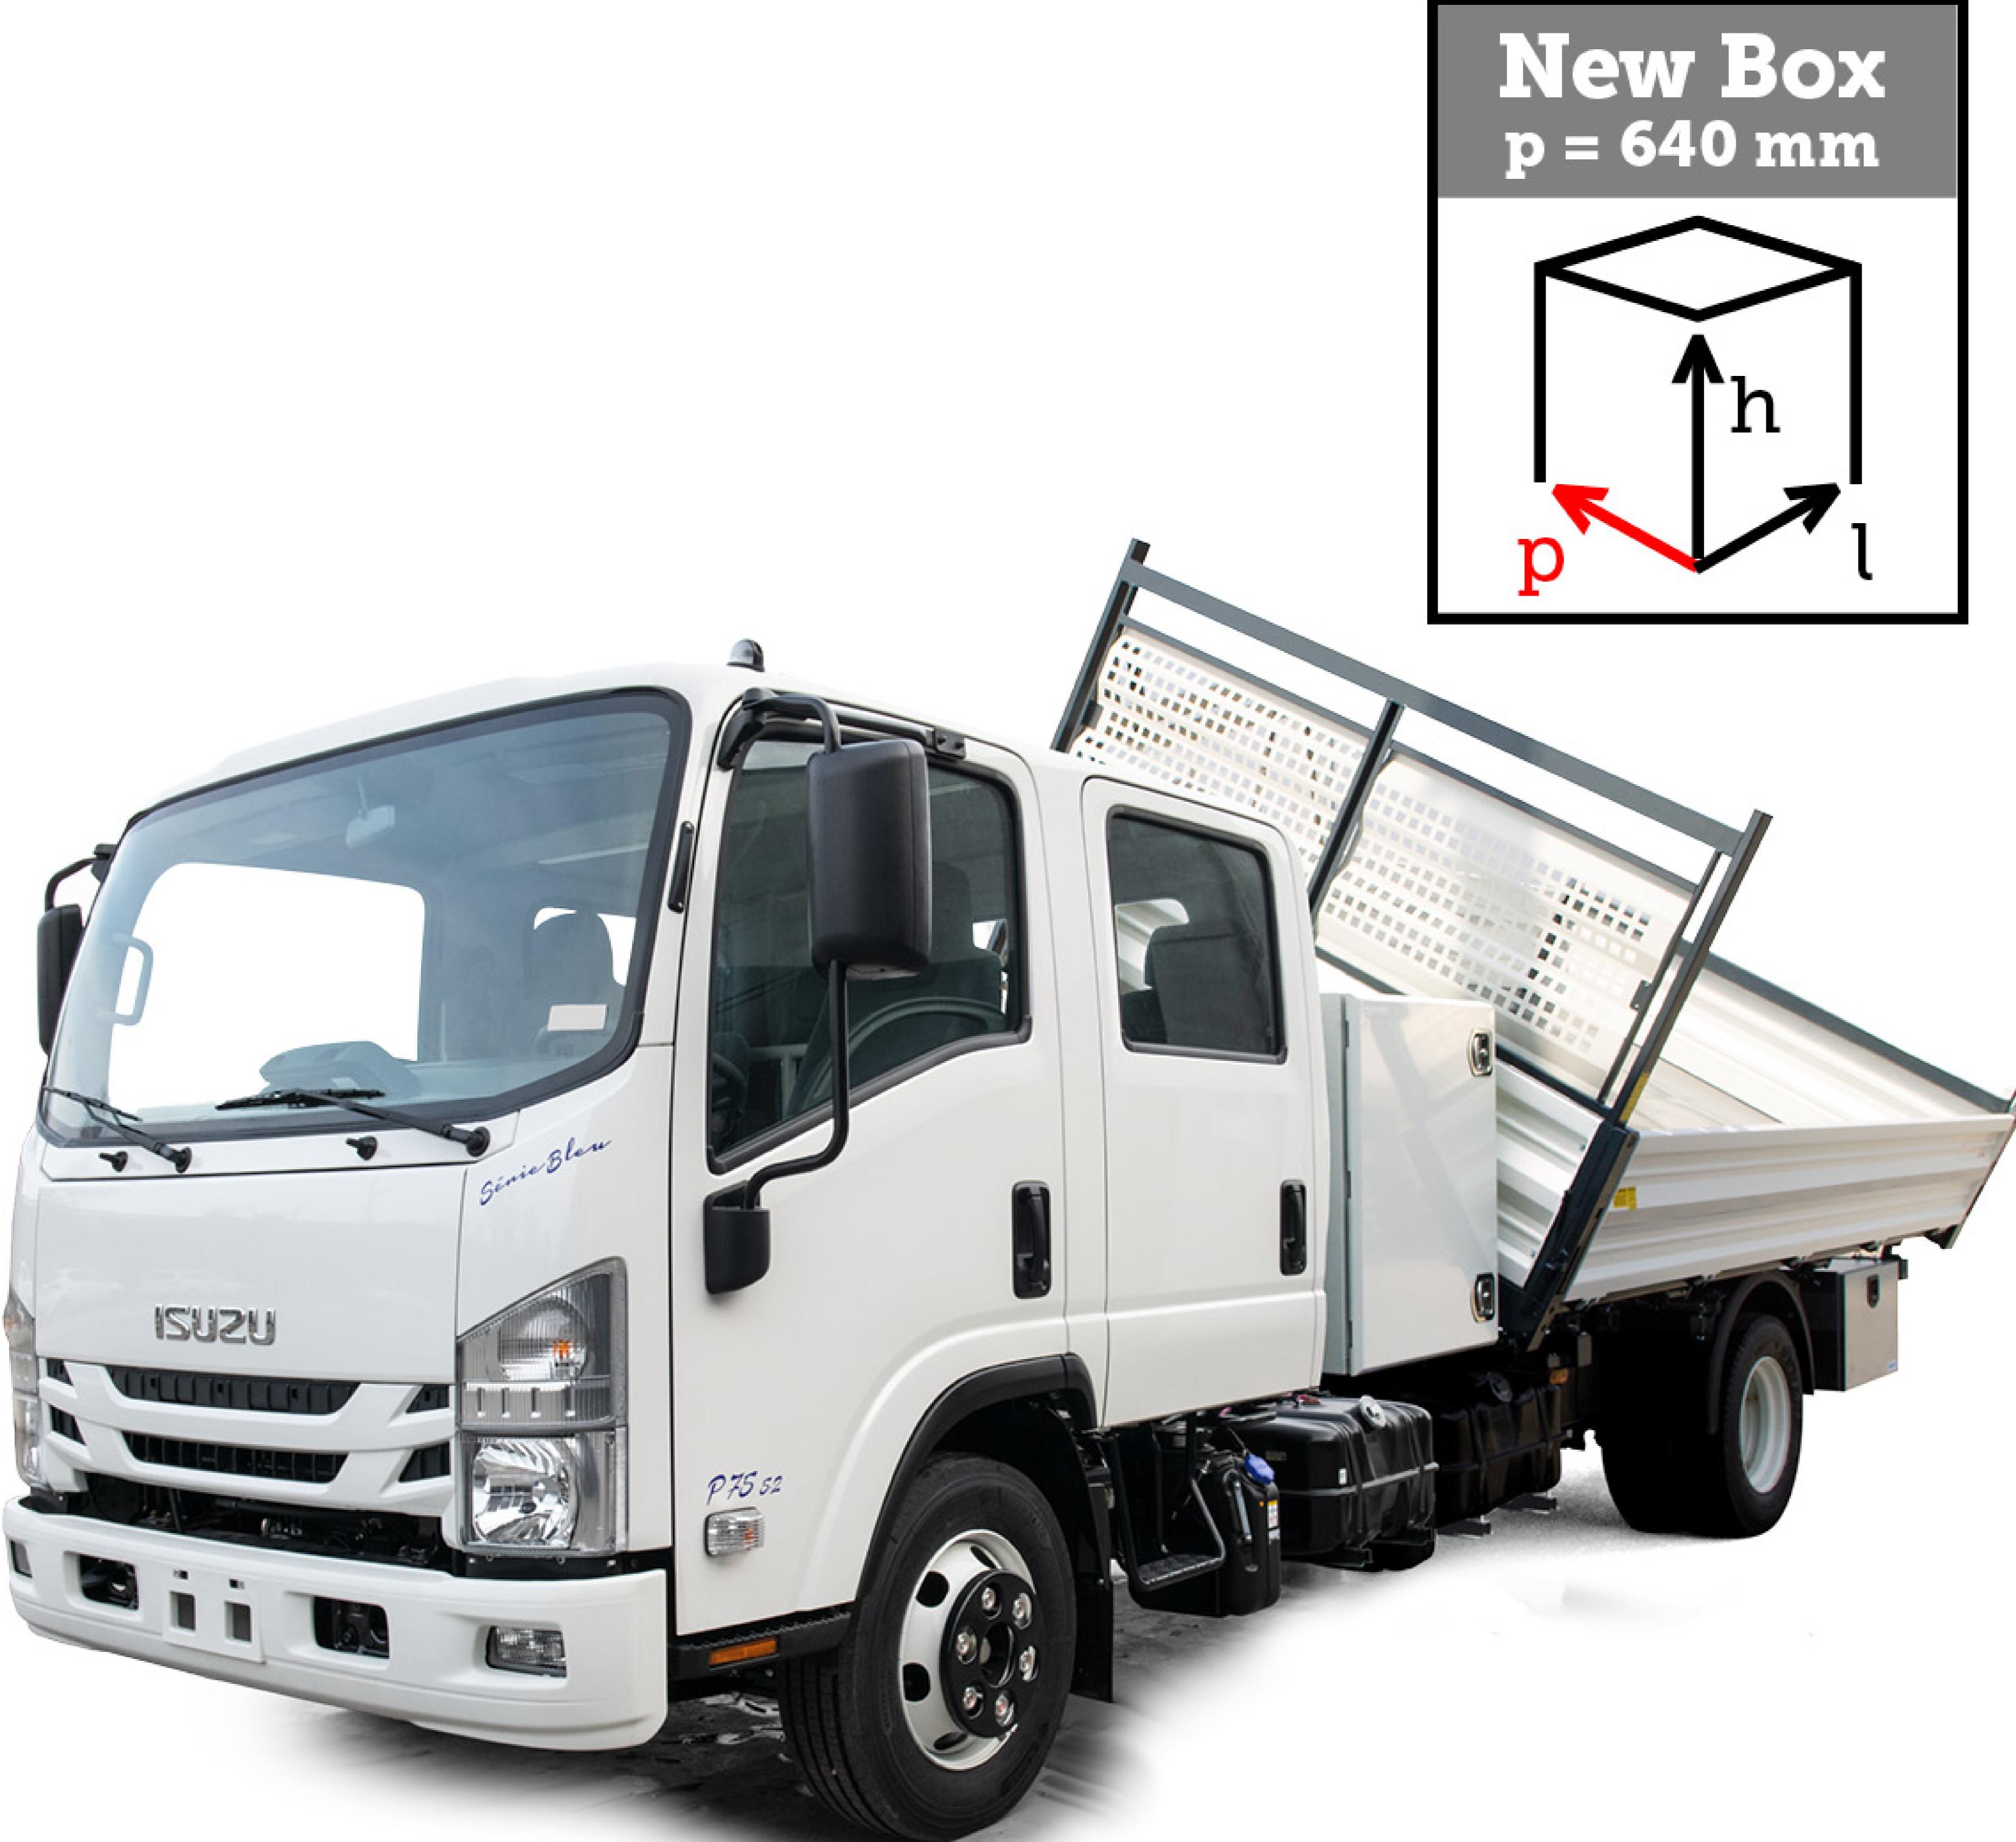

## P75 double cab OBD-E

According to EC standard, fully cataforized and power coated (colours: RAL 7016 grey and RAL 9016 white), steel subframe, 4 mm S355JR steel loading deck, steel gantry with white protection panel, 2 removable rear pillars, removable rear ladder rack, 8 recessed foldaway rope stretching rings (4+4), hydraulic system with P.T.O., thermoplastic mudguards, painted tool box, chromed multistage under floor ram, overall lights, "Pommier" homologated side guards, reflective tape, 2 KGS fire extinguisher.

Supply and Mounting of retrocab storage box ext. dimensions 640x900x1950 mm of 2 mm width steel, painted with epoxy powder white ISUZU colour, plastic internal mat, aluminium hinges, central shelf bracket, double opening, locks euroinox.