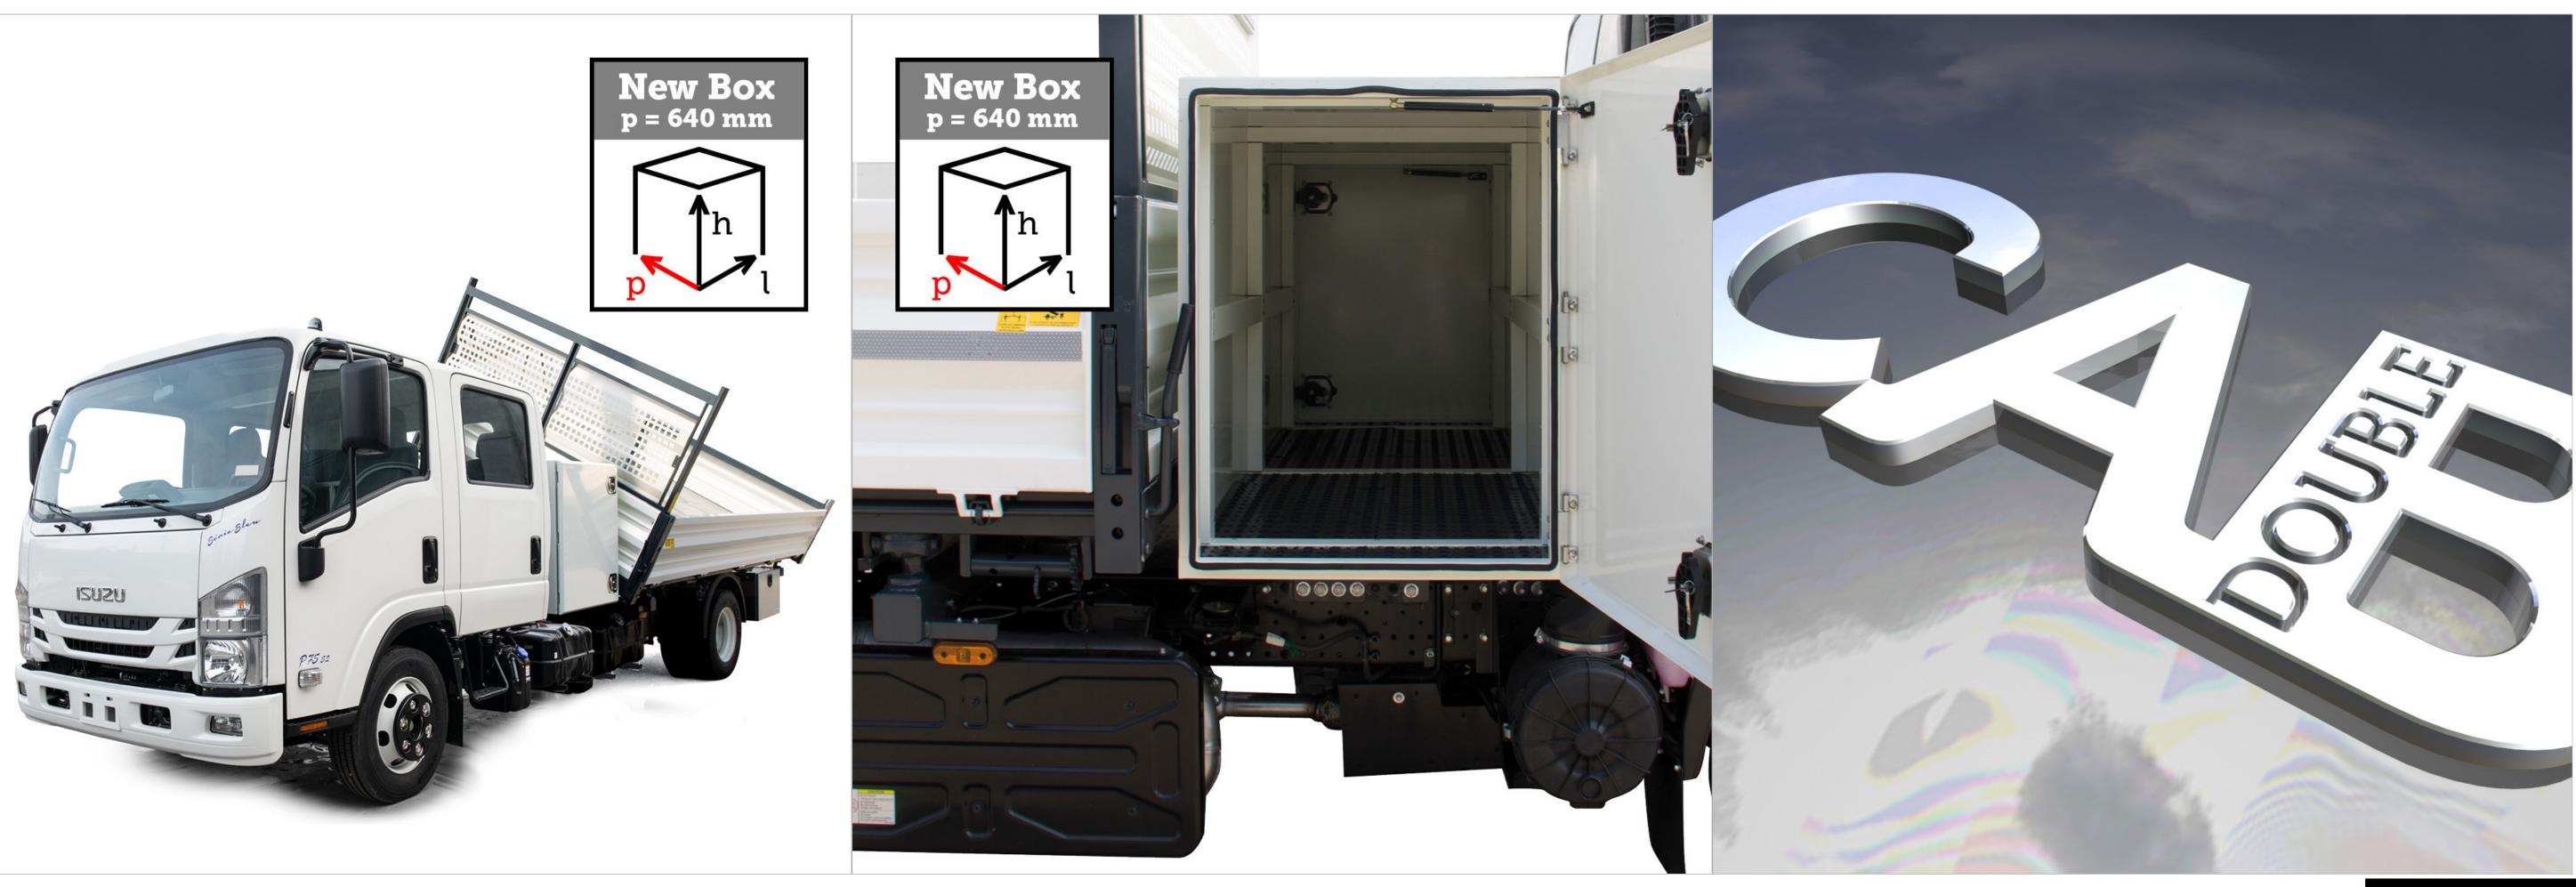

## P75 double cab OBD-E

According to EC standard, fully cataforized and power coated (colours: RAL 7016 grey and RAL 9016 white), steel subframe, 4 mm S355JR steel loading deck, steel gantry with white protection panel, 2 removable rear pillars, removable rear ladder rack, 8 recessed foldaway rope stretching rings (4+4), hydraulic system with P.T.O., thermoplastic mudguards, painted tool box, chromed multistage under floor ram, overall lights, "Pommier" homologated side guards, reflective tape, 2 KGS fire extinguisher.

Supply and Mounting of retrocab storage box ext. dimensions 640x900x1950 mm of 2 mm width steel, painted with epoxy powder white ISUZU colour, plastic internal mat, aluminium hinges, central shelf bracket, double opening, locks euroinox.