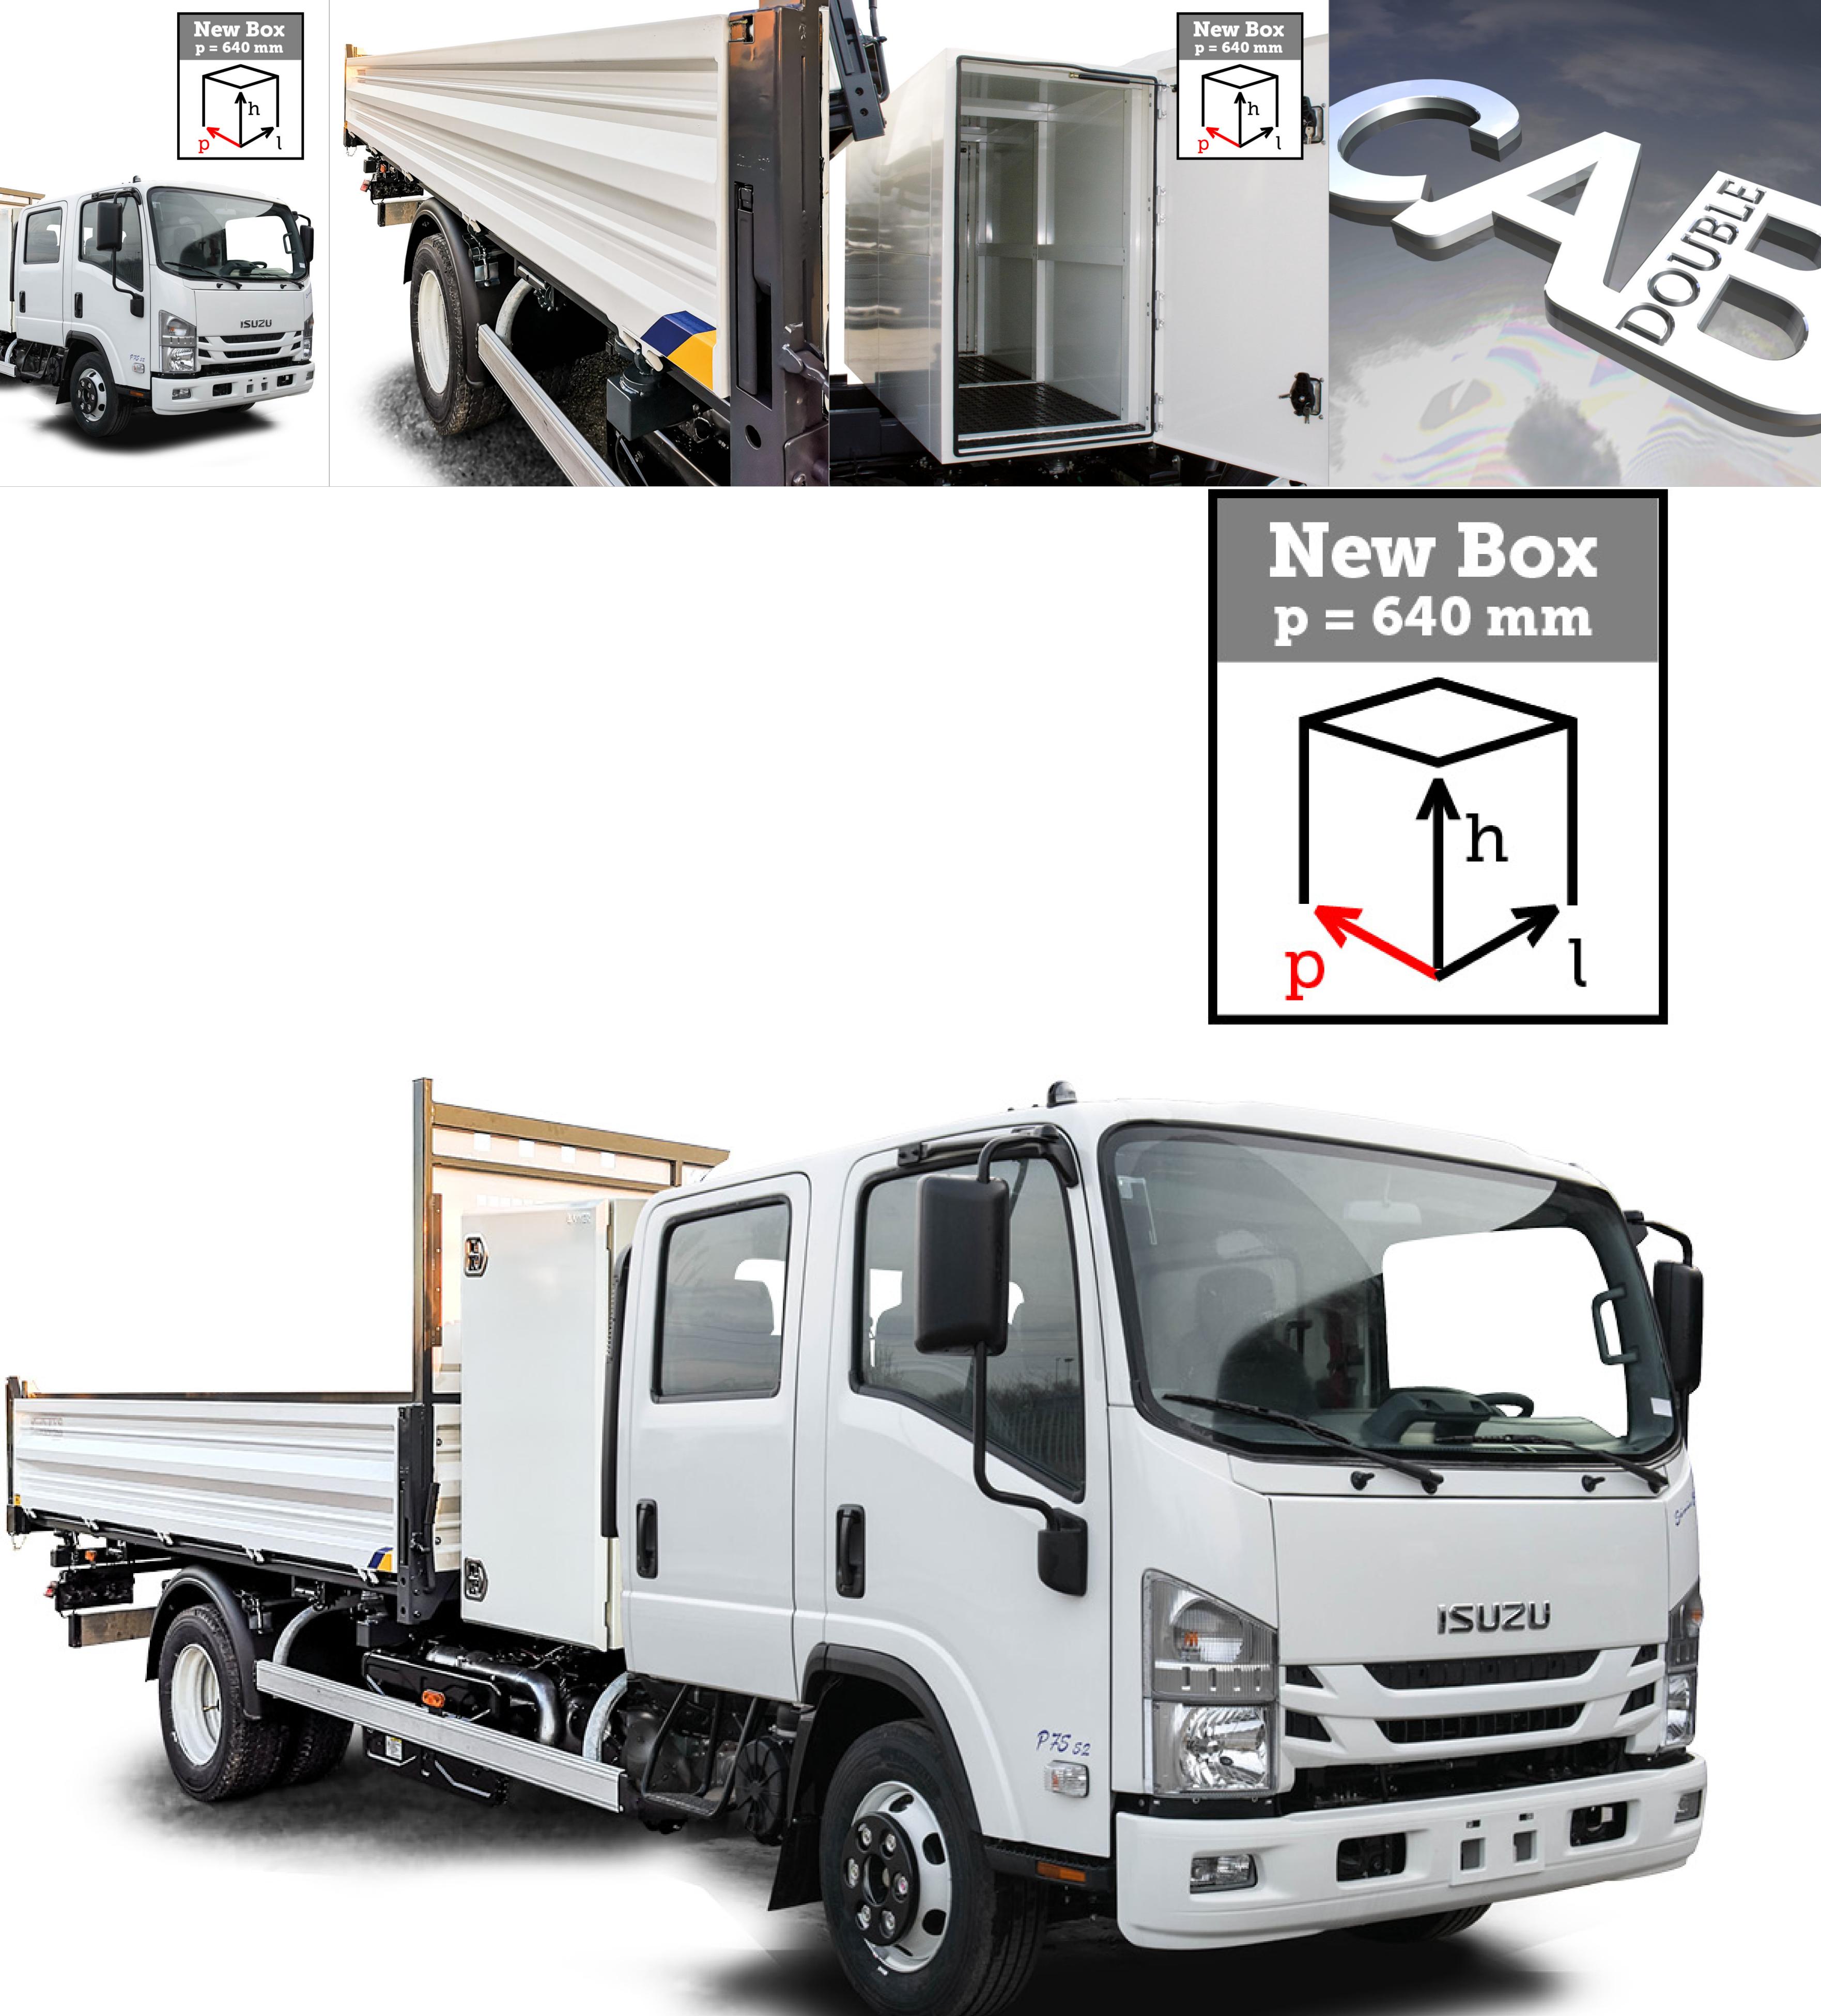

## P75 double cab OBD-E

According to EC standard, fully cataforized and power coated (colours: RAL 7016 grey and RAL 9016 white), steel subframe, 4 mm S355JR steel loading deck, steel gantry with white protection panel, 2 removable rear pillars, removable rear ladder rack, 8 recessed foldaway rope stretching rings (4+4), hydraulic system with P.T.O., thermoplastic mudguards, painted tool box, chromed multistage under floor ram, overall lights, "Pommier" homologated side guards, reflective tape, 2 KGS fire extinguisher.

Supply and Mounting of retrocab storage box ext. dimensions 640x1200x1950 mm of 2 mm width steel, painted with epoxy powder white ISUZU colour, plastic internal mat, aluminium hinges, central shelf bracket, double opening, locks euroinox.

## Steel three-way tipper and tool box H. 1200 mm

Code

M 155 022 589

Weight

1196 kg

500 mm high steel sideboards with both up and low opening

500 mm high steel tailboard with automatic opening