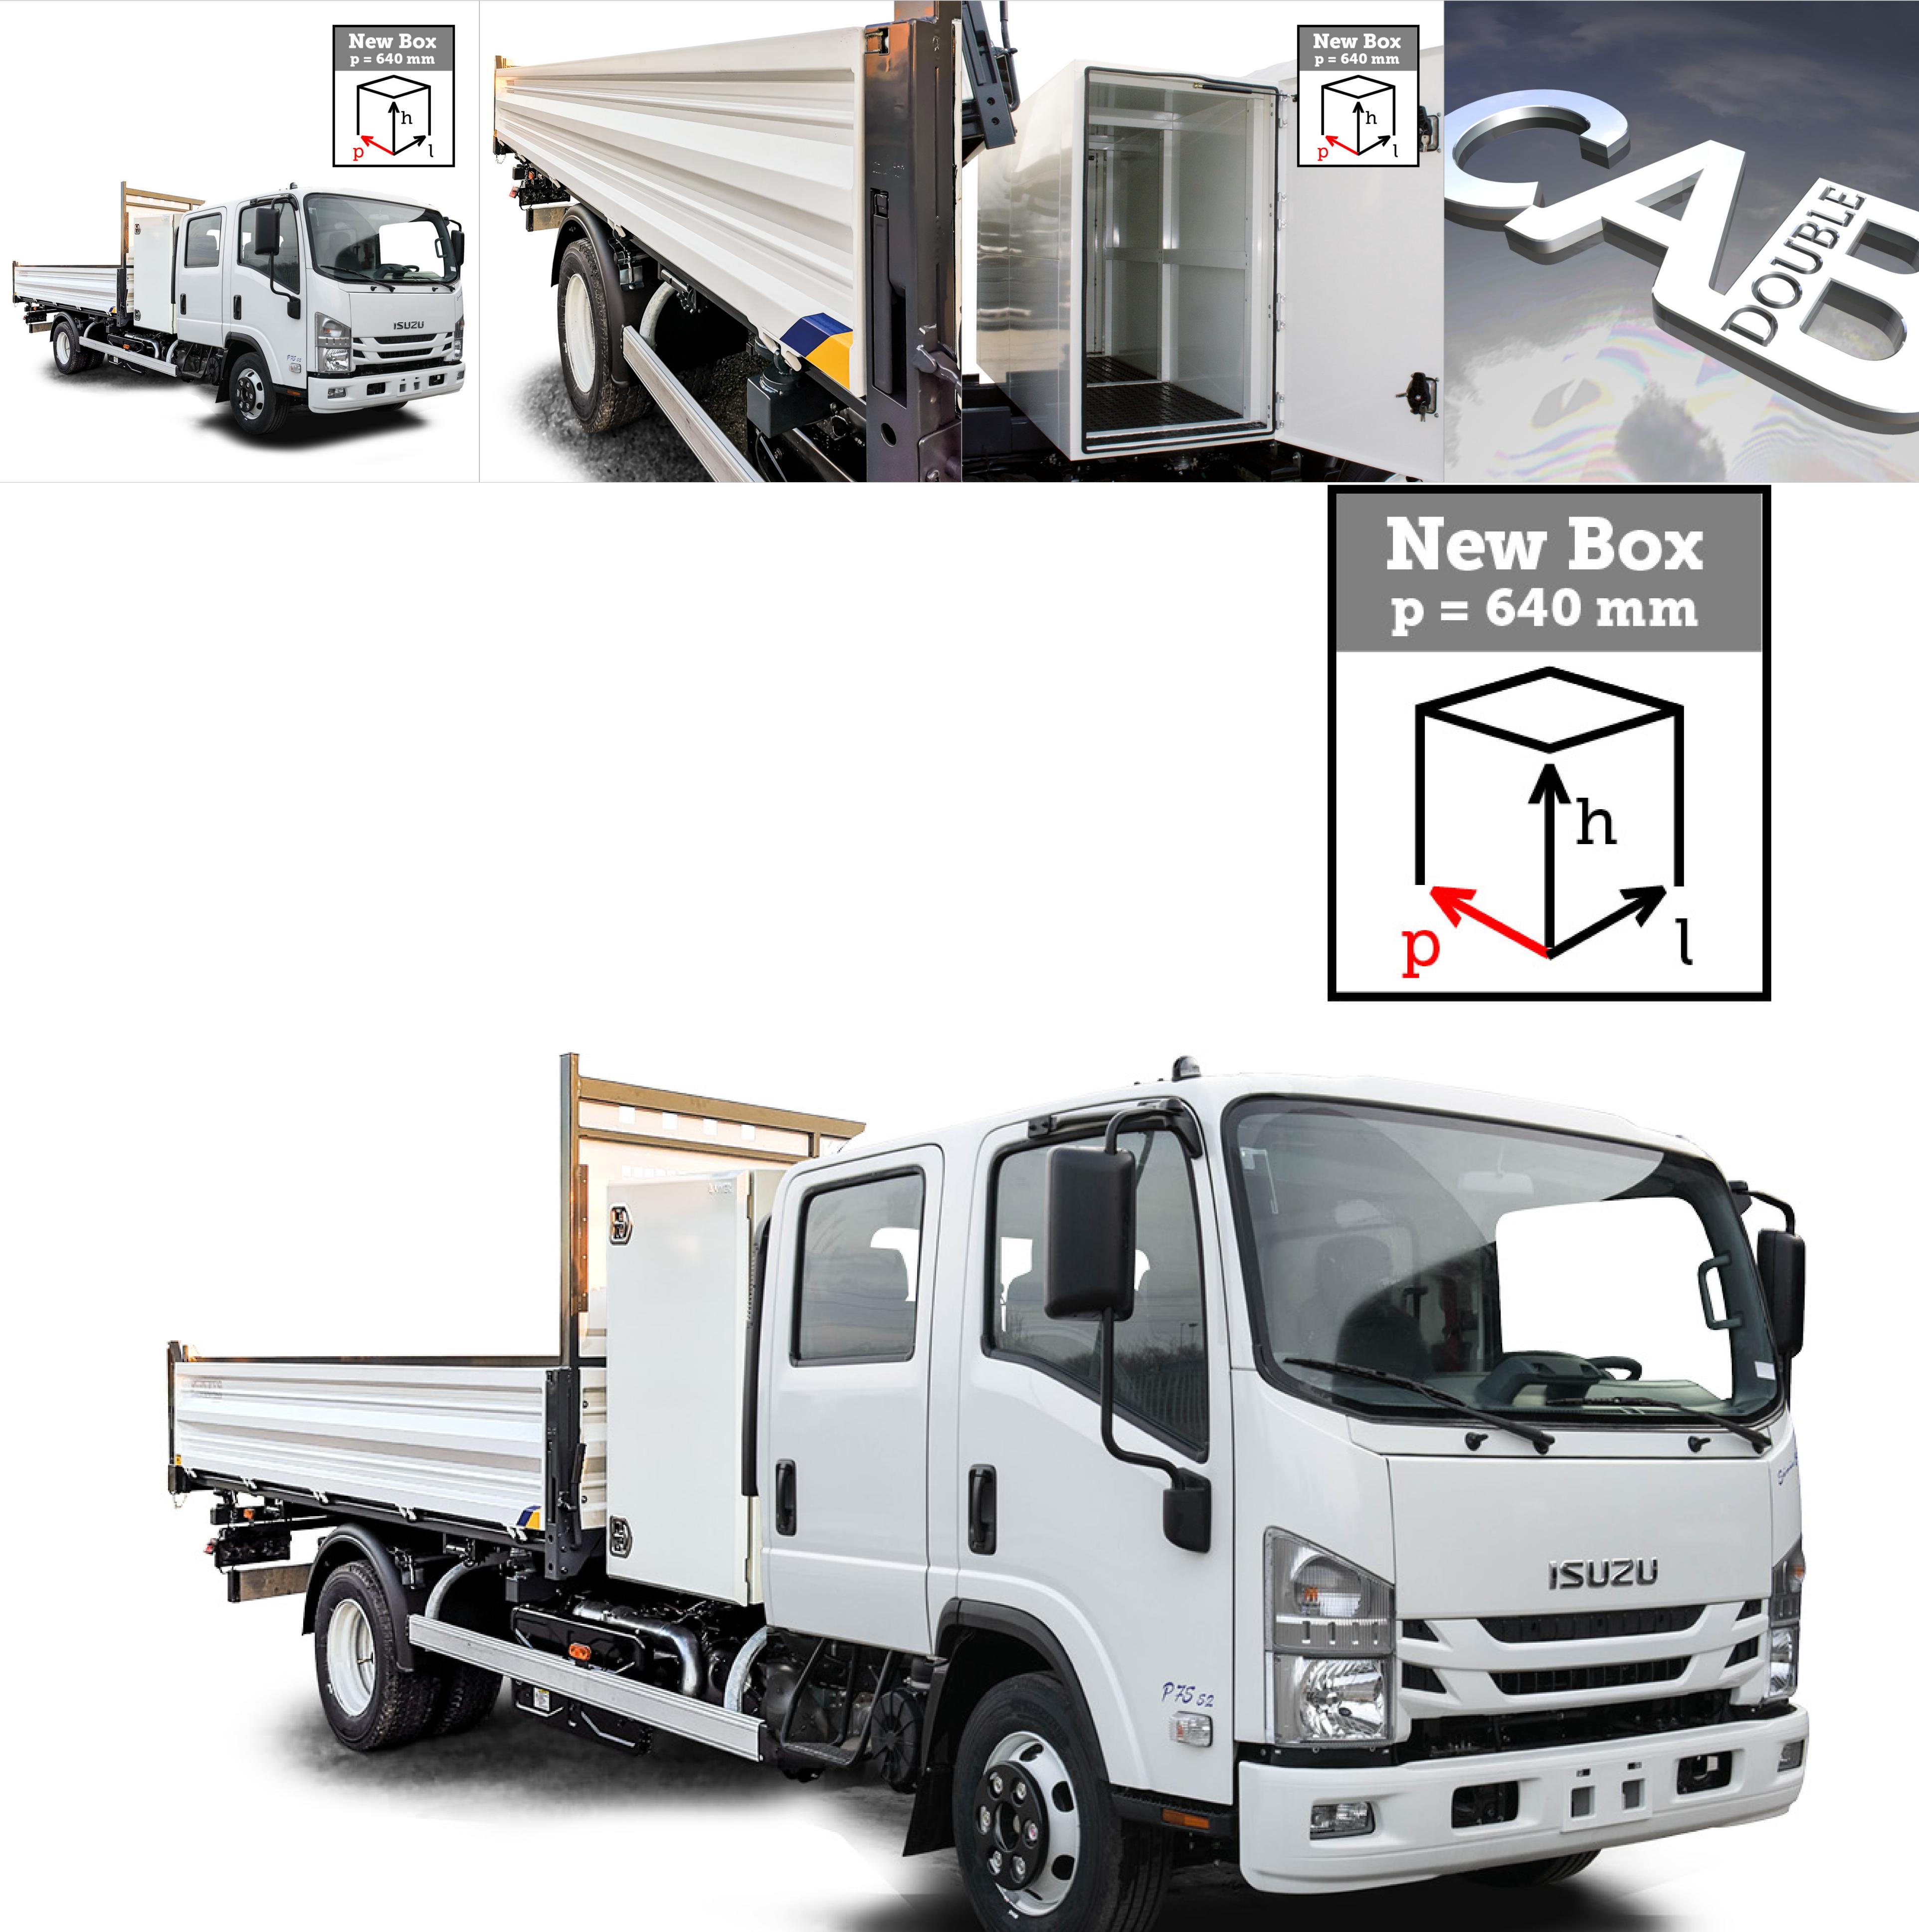

## P75 double cab OBD-E

According to EC standard, fully cataforized and power coated (colours: RAL 7016 grey and RAL 9016 white), steel subframe, 4 mm S355JR steel loading deck, steel gantry with white protection panel, 2 removable rear pillars, removable rear ladder rack, 8 recessed foldaway rope stretching rings (4+4), hydraulic system with P.T.O., thermoplastic mudguards, painted tool box, chromed multistage under floor ram, overall lights, "Pommier" homologated side guards, reflective tape, 2 KGS fire extinguisher.

Supply and Mounting of retrocab storage box ext. dimensions 640x1200x1950 mm of 2 mm width steel, painted with epoxy powder white ISUZU colour, plastic internal mat, aluminium hinges, central shelf bracket, double opening, locks euroinox.

## Steel three-way tipper and tool box H. 1200 mm

Code

M 155 022 589

Weight

1196 kg

500 mm high steel sideboards with both up and low opening

500 mm high steel tailboard with automatic opening