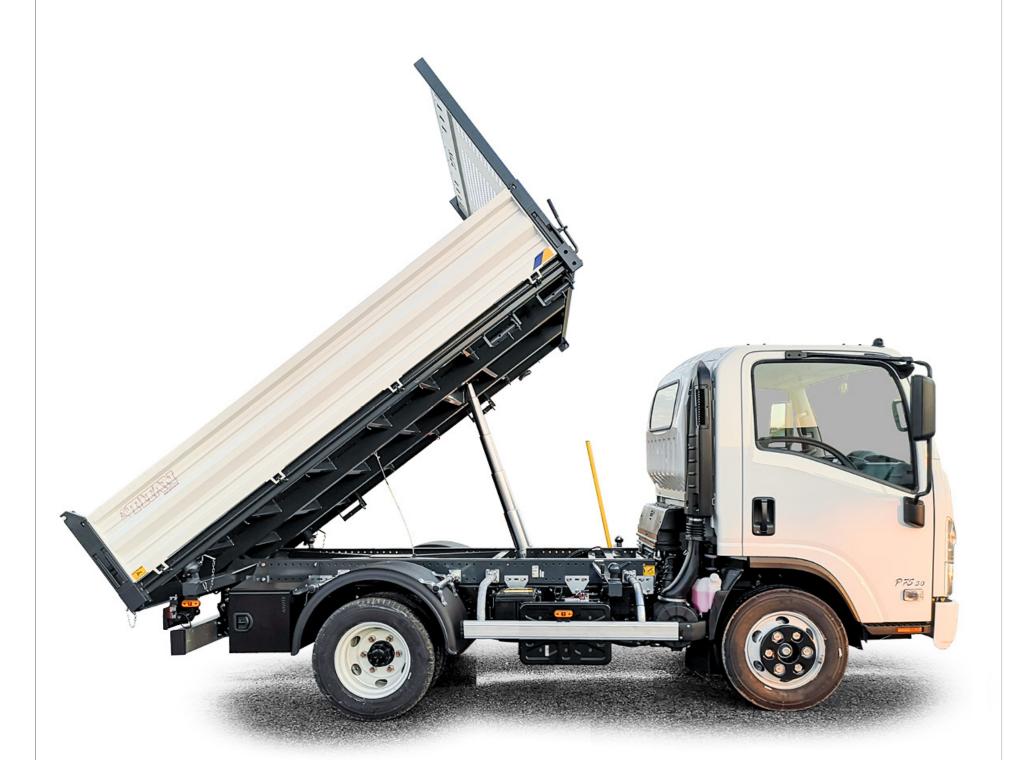

## Steel three-way tipper

Code

M 155 022 451

1026 kg

Weight

500 mm high aluminium sideboards with both up and low opening

500 mm high aluminium tailboard with automatic opening

## **P75 OBD-E**

According to EC standard, fully cataforized and power coated (colours: RAL 7016 grey and RAL 9016 white), steel subframe, 4 mm S355JR steel loading deck, steel gantry with white protection panel, 2 removable rear pillars, removable rear ladder rack, 8 recessed foldaway rope stretching rings (4+4), hydraulic system with P.T.O., thermoplastic mudguards, painted tool box, chromed multistage under floor ram, overall lights, "Pommier" homologated side guards, reflective tape, 2 KGS fire extinguisher.

## External Dimensions

3800x2300 mm