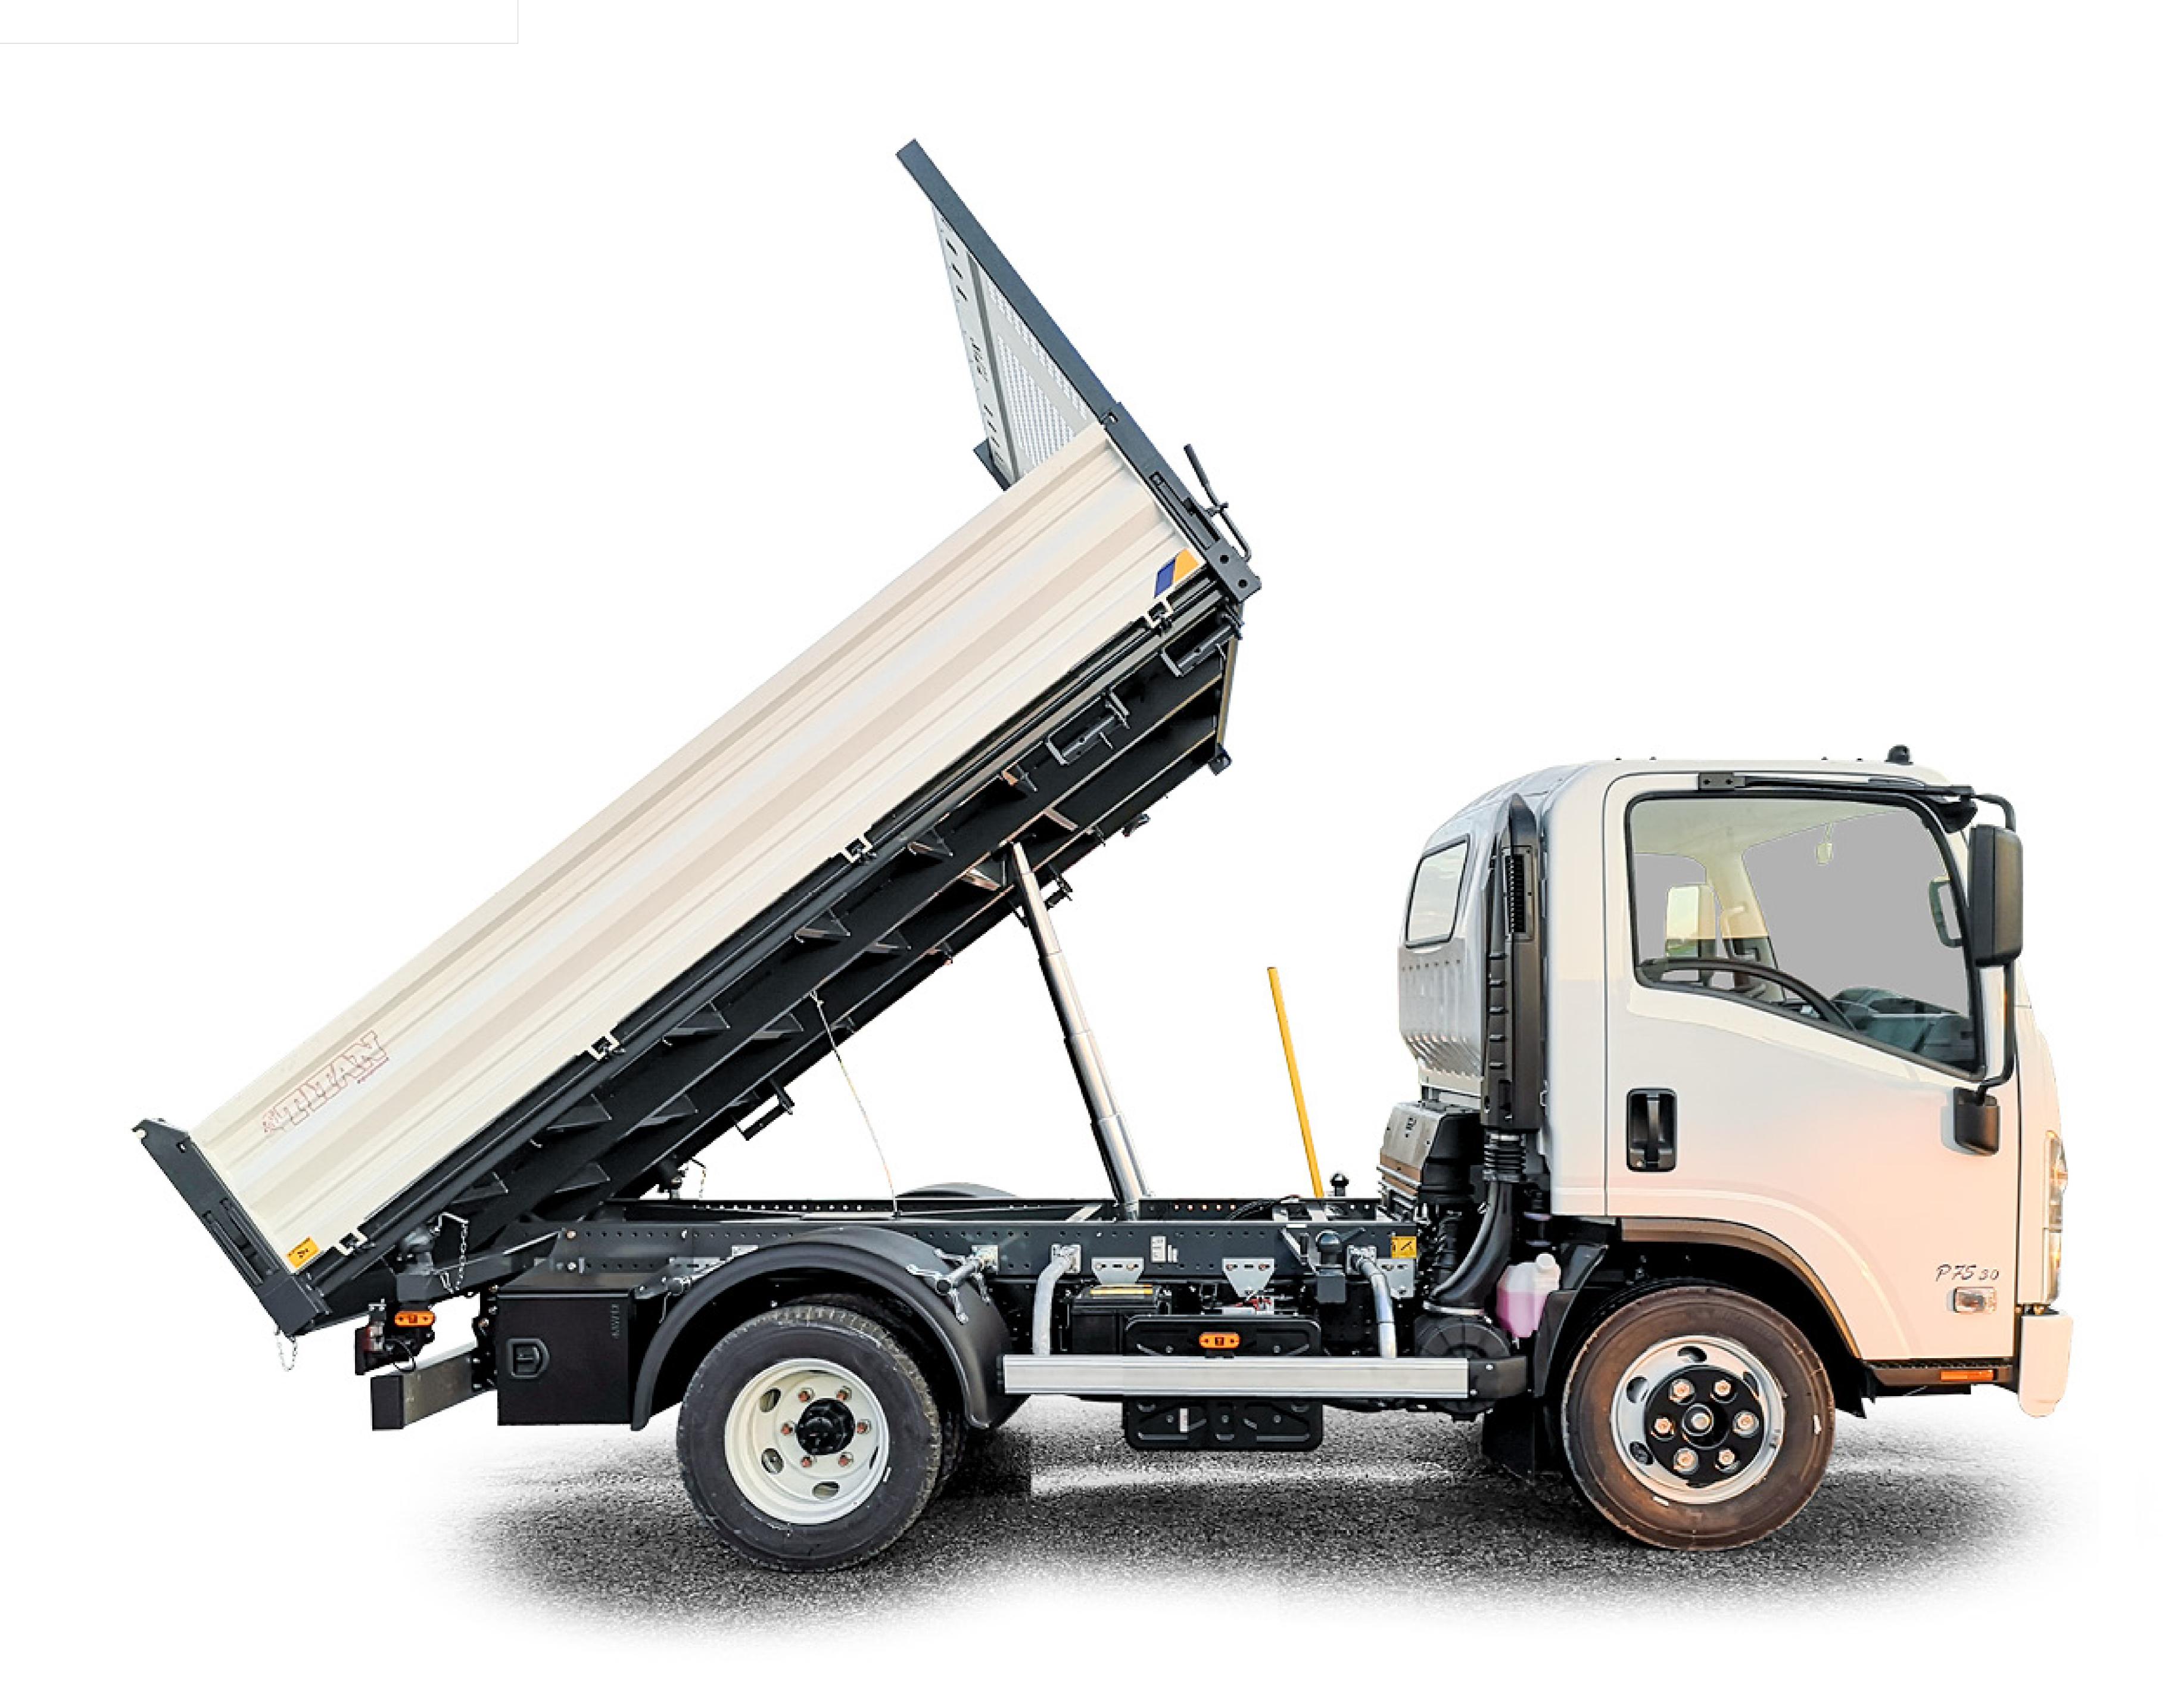

## Steel three-way tipper

Code

M 155 022 451

1026 kg

Weight

500 mm high aluminium sideboards with both up and low opening

500 mm high aluminium tailboard with automatic opening

## **P75 OBD-E**

According to EC standard, fully cataforized and power coated (colours: RAL 7016 grey and RAL 9016 white), steel subframe, 4 mm S355JR steel loading deck, steel gantry with white protection panel, 2 removable rear pillars, removable rear ladder rack, 8 recessed foldaway rope stretching rings (4+4), hydraulic system with P.T.O., thermoplastic mudguards, painted tool box, chromed multistage under floor ram, overall lights, "Pommier" homologated side guards, reflective tape, 2 KGS fire extinguisher.

## External Dimensions

3800x2300 mm