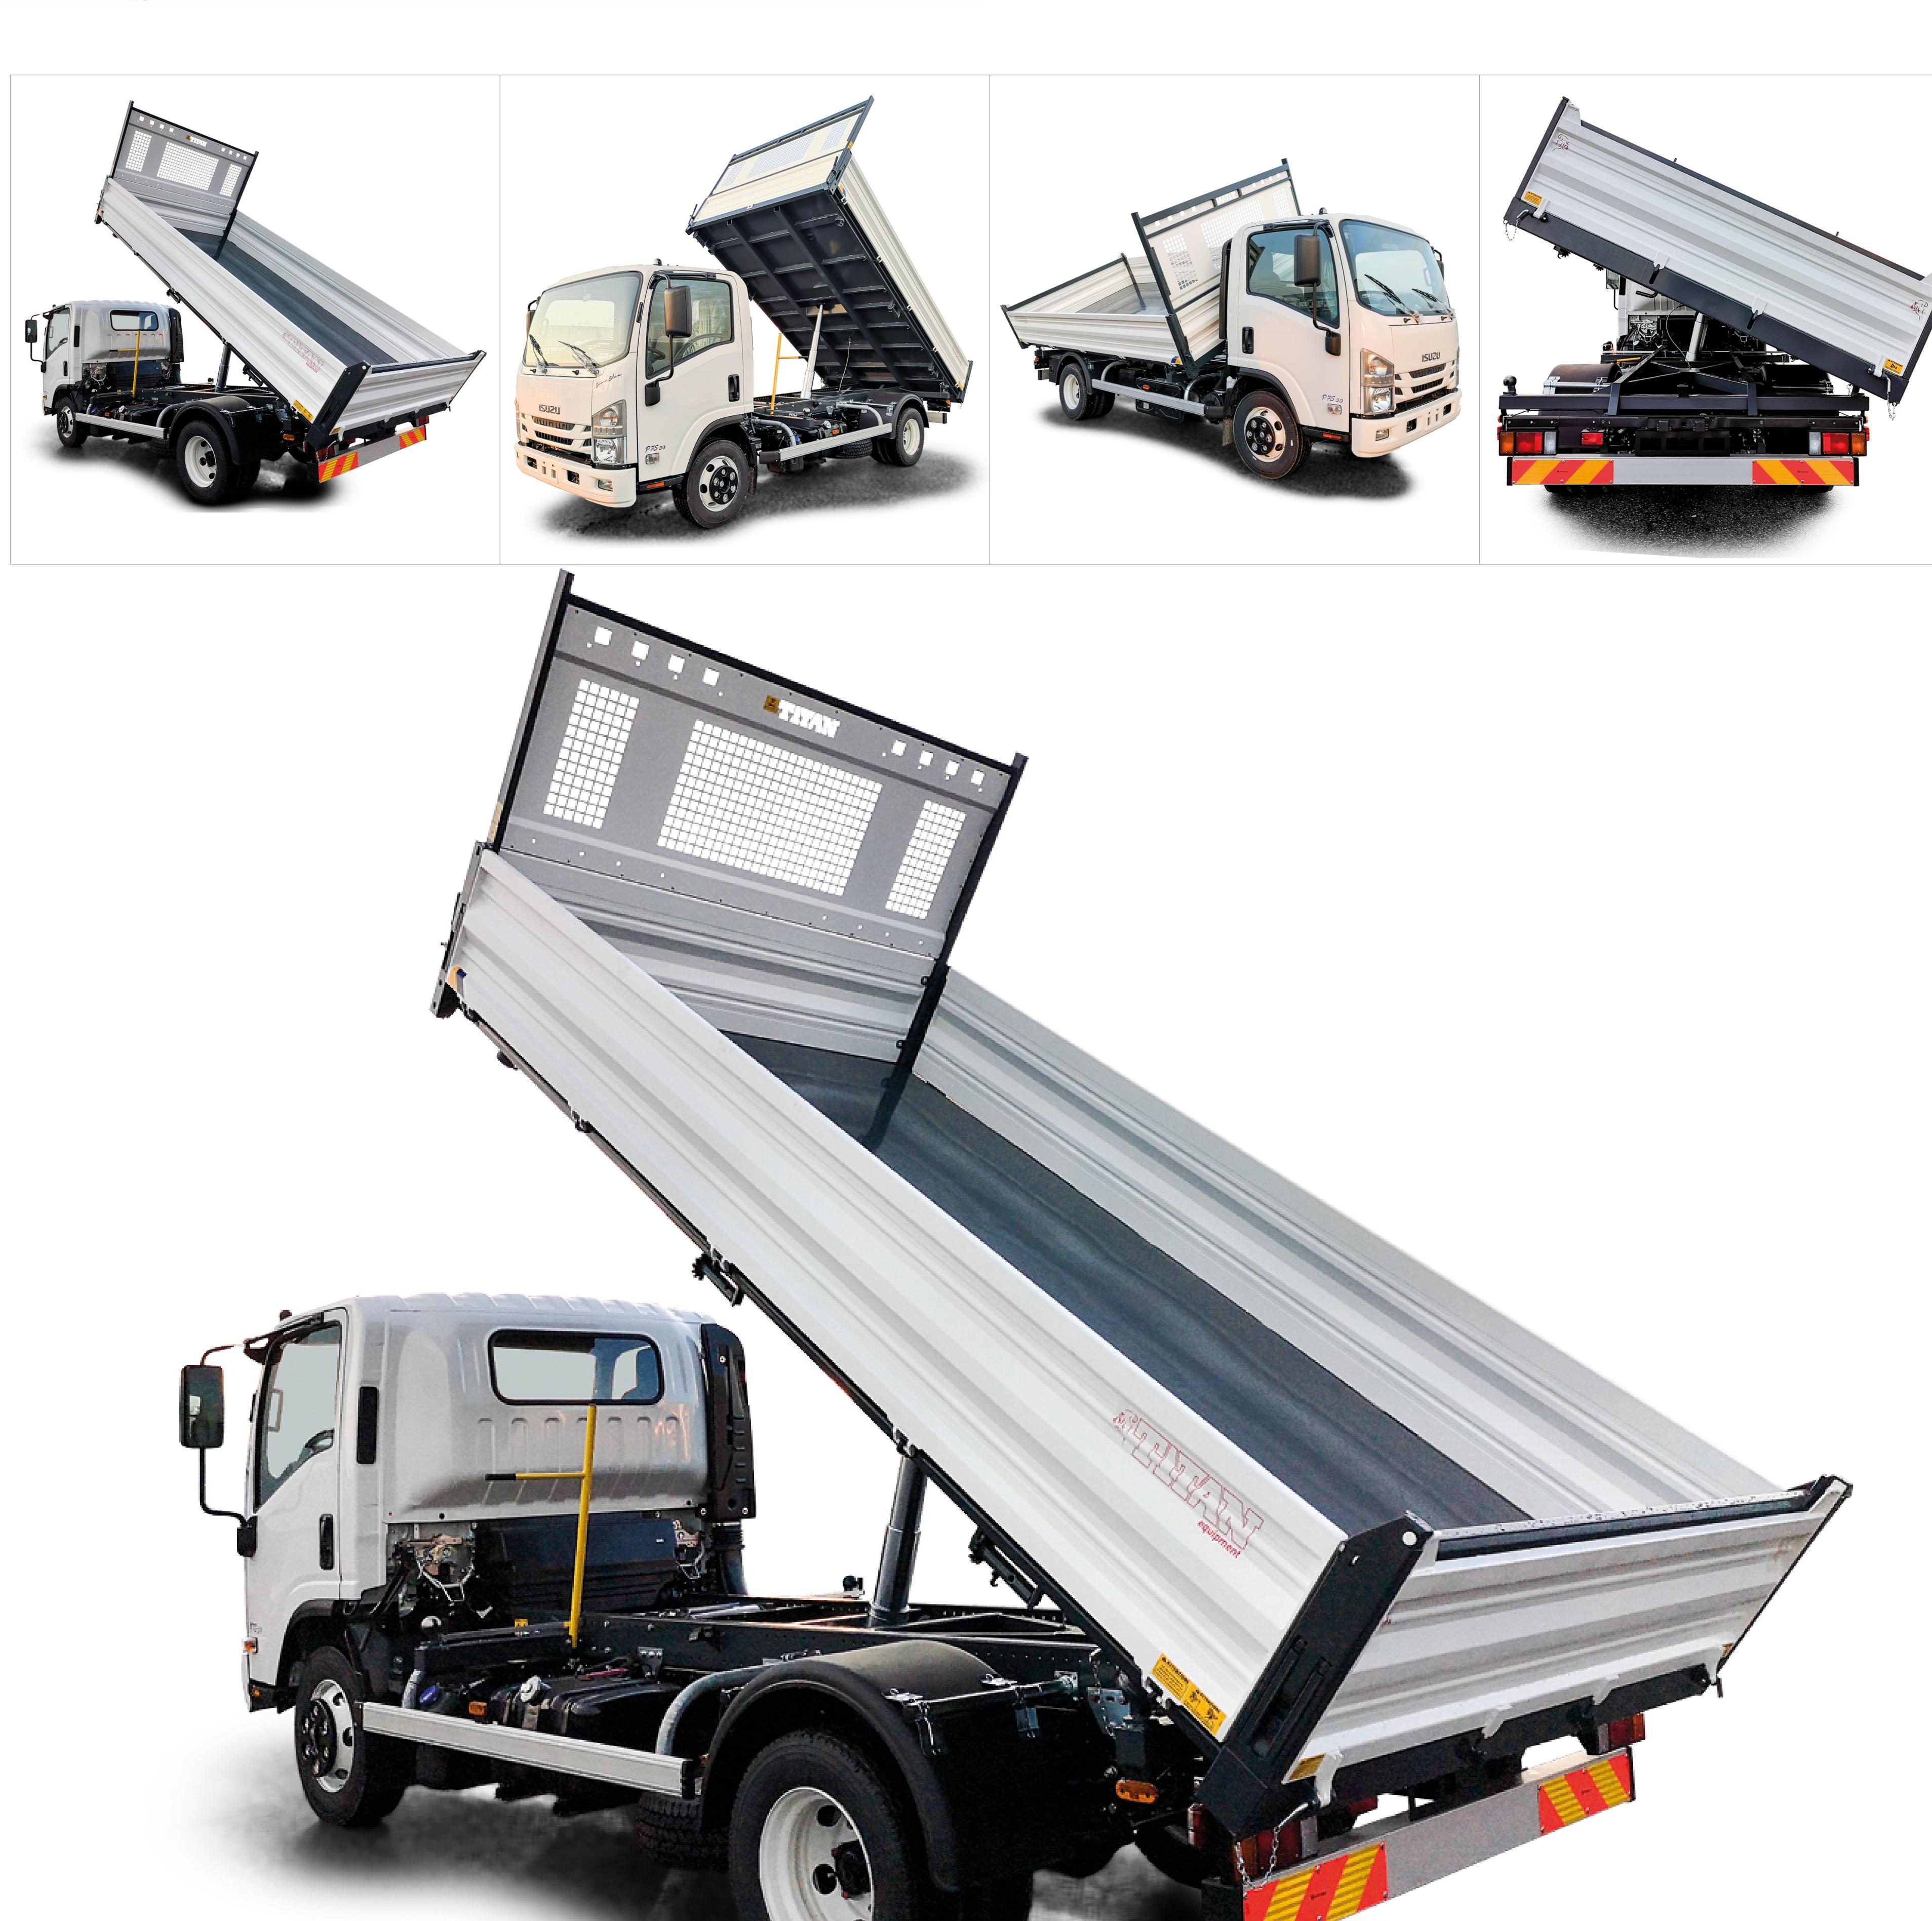

## Steel three-way tipper

| Code          | Weight  | External Dimensions |
|---------------|---------|---------------------|
| M 155 022 452 | 1026 kg | 3800x2300 mm        |

500 mm high steel sideboards with both up and low opening

500 mm high steel tailboard with automatic opening

## **P75 OBD-E**

According to EC standard, fully cataforized and power coated (colours: RAL 7016 grey and RAL 9016 white), steel subframe, 4 mm S355JR steel loading deck, steel gantry with white protection panel, 2 removable rear pillars, removable rear ladder rack, 8 recessed foldaway rope stretching rings (4+4), hydraulic system with P.T.O., thermoplastic mudguards, painted tool box, chromed multistage under floor ram, overall lights, "Pommier" homologated side guards, reflective tape, 2 KGS fire extinguisher.