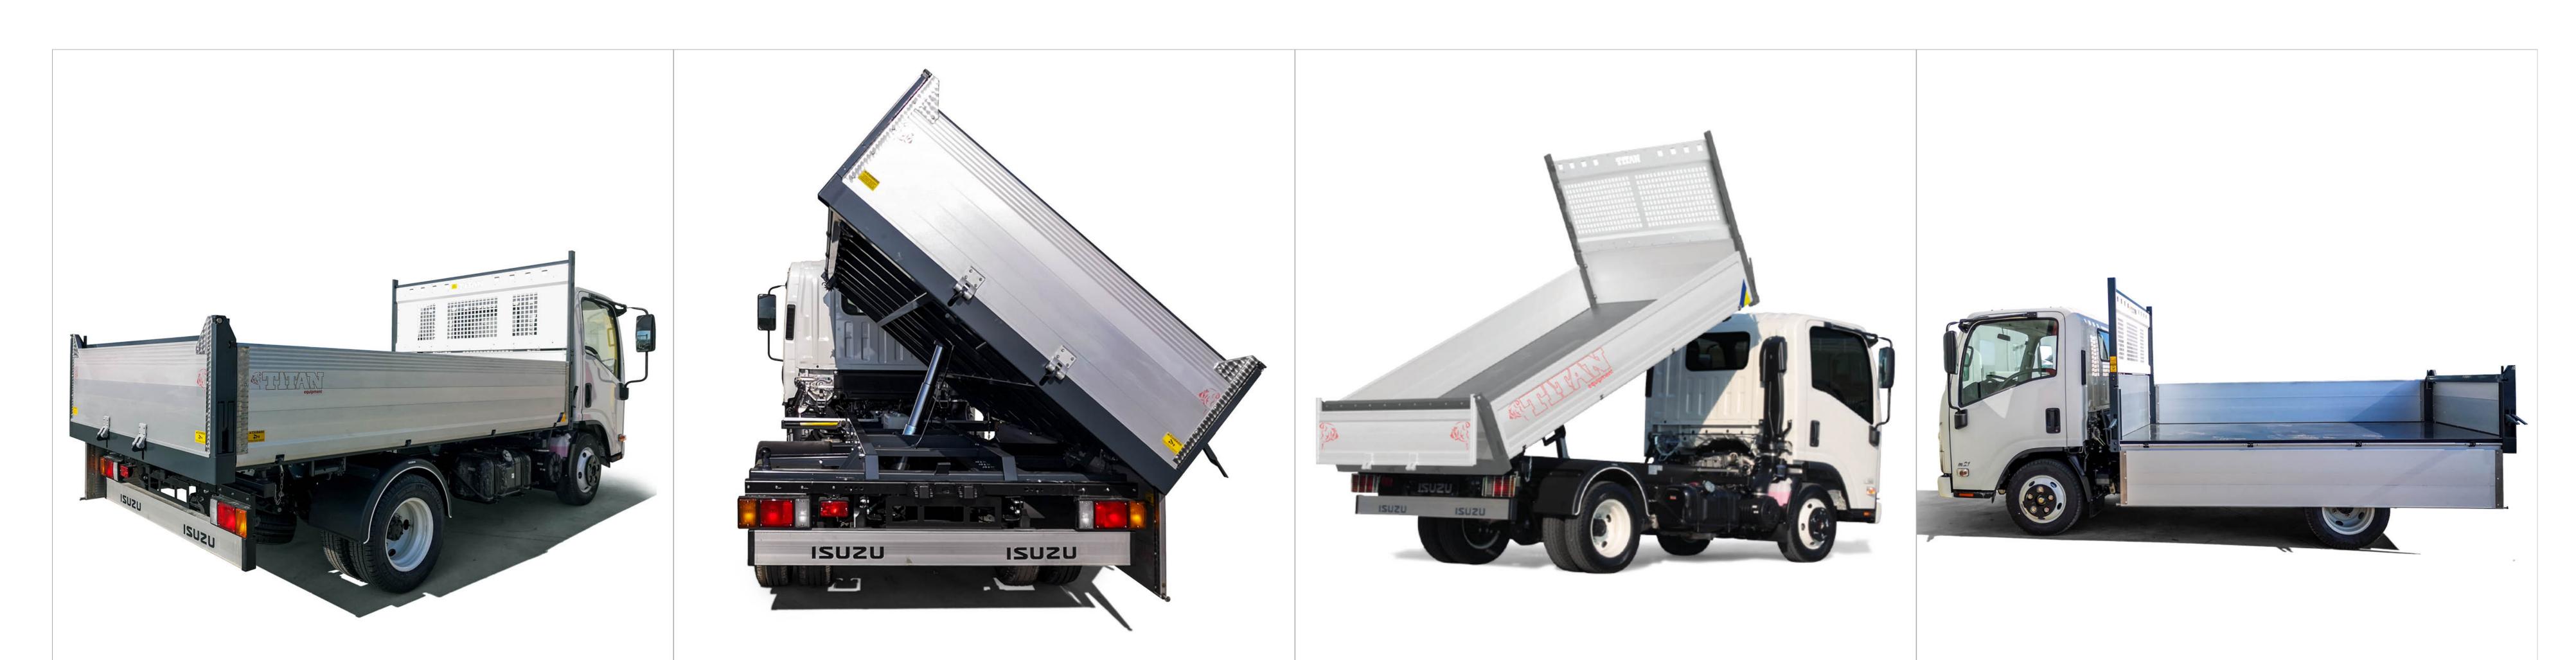

500 mm high aluminium sideboards with both up and low opening

500 mm high aluminium tailboard with automatic opening

## **L35**

According to EC standard, fully cataforized and powder coated (colours: RAL 7016 grey and RAL 9016 white), steel subframe, 3 mm S355J0 loading deck, steel gantry with white steel protection panel, rear corner pillars with integrated foldaway, rope stretching hooks, 2 winches, removable rear ladder rack, hydraulic system with P.T.O., thermoplastic mudguards, painted tool box, chromed multistage under floor ram, overall lights.