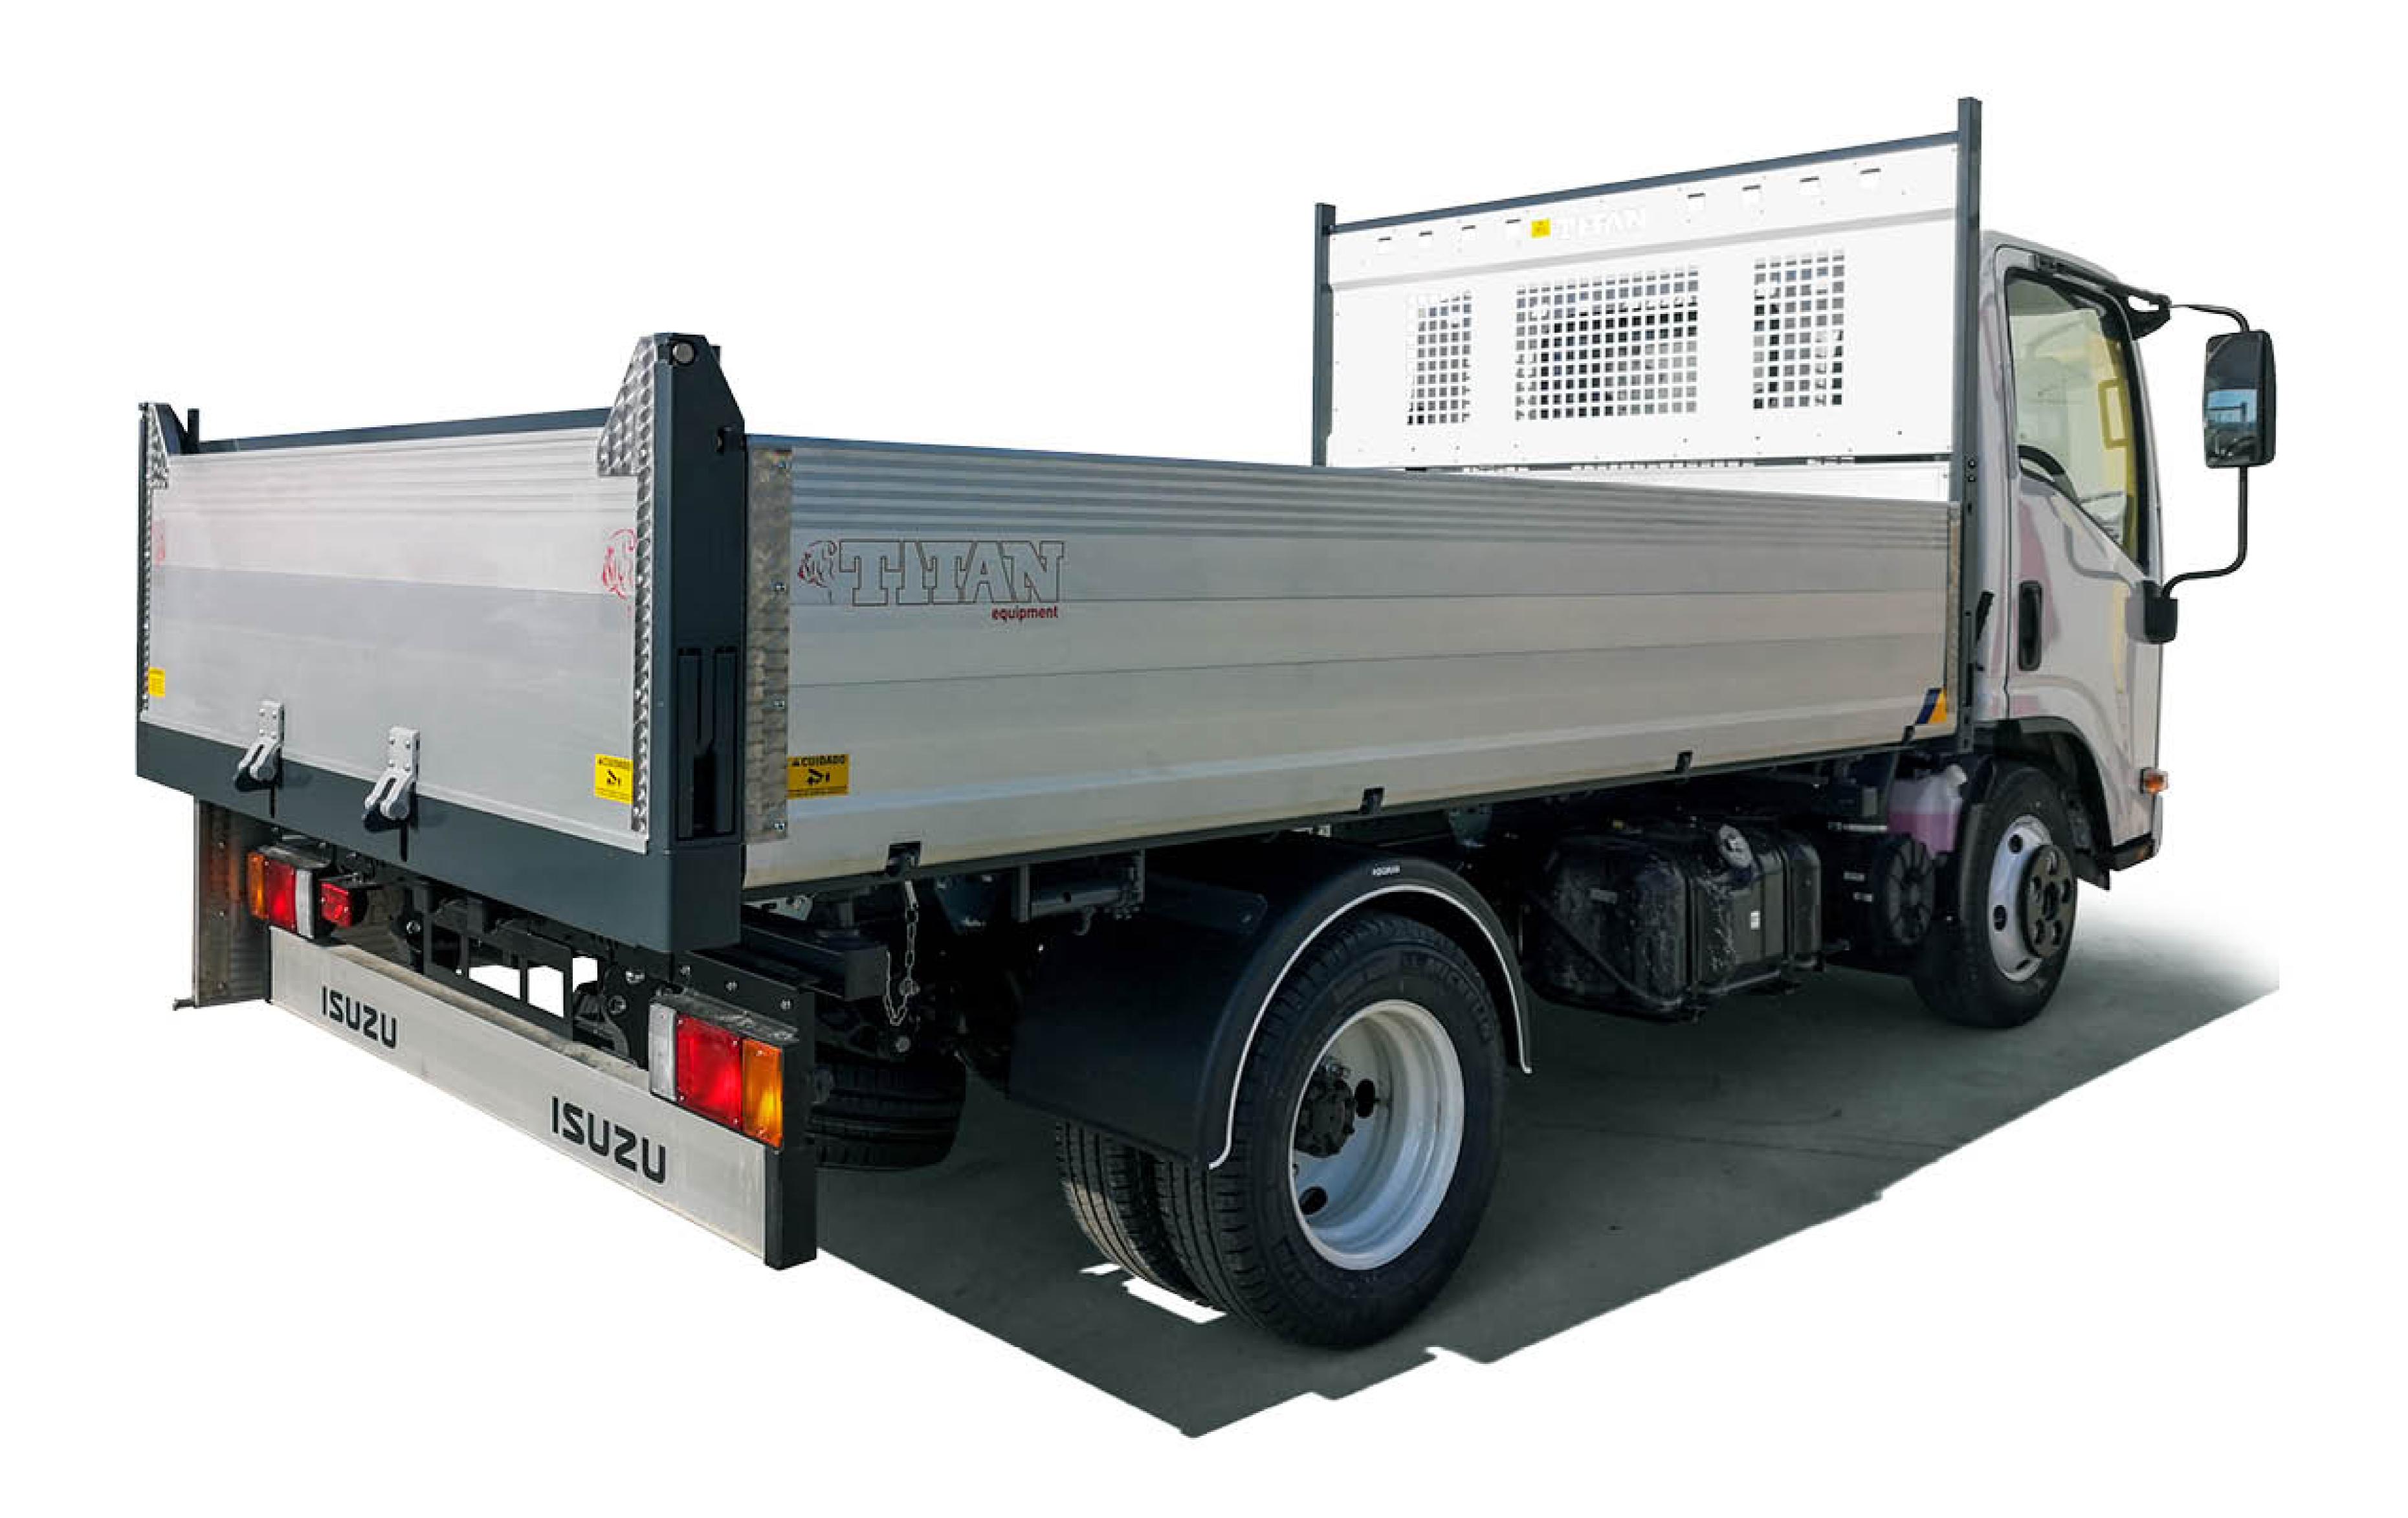

500 mm high aluminium sideboards with both up and low opening

500 mm high aluminium tailboard with automatic opening

## **L35**

According to EC standard, fully cataforized and powder coated (colours: RAL 7016 grey and RAL 9016 white), steel subframe, 3 mm S355J0 loading deck, steel gantry with white steel protection panel, rear corner pillars with integrated foldaway, rope stretching hooks, 2 winches, removable rear ladder rack, hydraulic system with P.T.O., thermoplastic mudguards, painted tool box, chromed multistage under floor ram, overall lights.